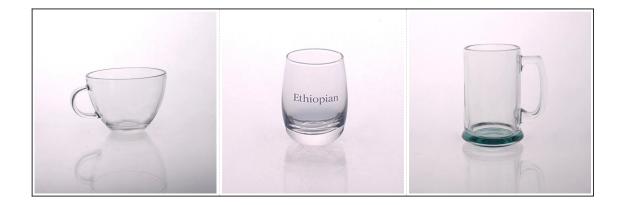

## Drinkware glass tea cup, wine cups

|                  |             | Item Name          | Drinkware glass tea cup, wine cups                                                                                                                                                                    |
|------------------|-------------|--------------------|-------------------------------------------------------------------------------------------------------------------------------------------------------------------------------------------------------|
| T:52mm<br>B:45mm | H<br>H:65mm | ltem number.       | SG15020209                                                                                                                                                                                            |
|                  |             | Size               | T: 52mm * B: 45mm H: 65mm                                                                                                                                                                             |
|                  |             | Weight             | 89g                                                                                                                                                                                                   |
|                  |             | Sample time        | <ul><li>1.5 days to exist in the shape and size of the products</li><li>2:15 days if you need new shape and size of products</li></ul>                                                                |
|                  |             | Packing            | Security packaging normal 24pcs / 36pcs / 48pcs<br>per carton etc. export with egg divider                                                                                                            |
|                  |             | MOQ                | 10,000pcs                                                                                                                                                                                             |
|                  |             | Delivery time      | Within 35 days after order confirmed                                                                                                                                                                  |
|                  |             | Payment<br>terms   | 30% deposit by T / T in advance, the balance after showing the copy of B / L                                                                                                                          |
|                  |             | Product<br>Feature | <ol> <li>High quality and competitive prices</li> <li>Meet FDA, SGS, LFGB test etc.</li> <li>Eco-friendly</li> <li>Widely applies to wedding, party, house, bar etc.</li> <li>Machine made</li> </ol> |