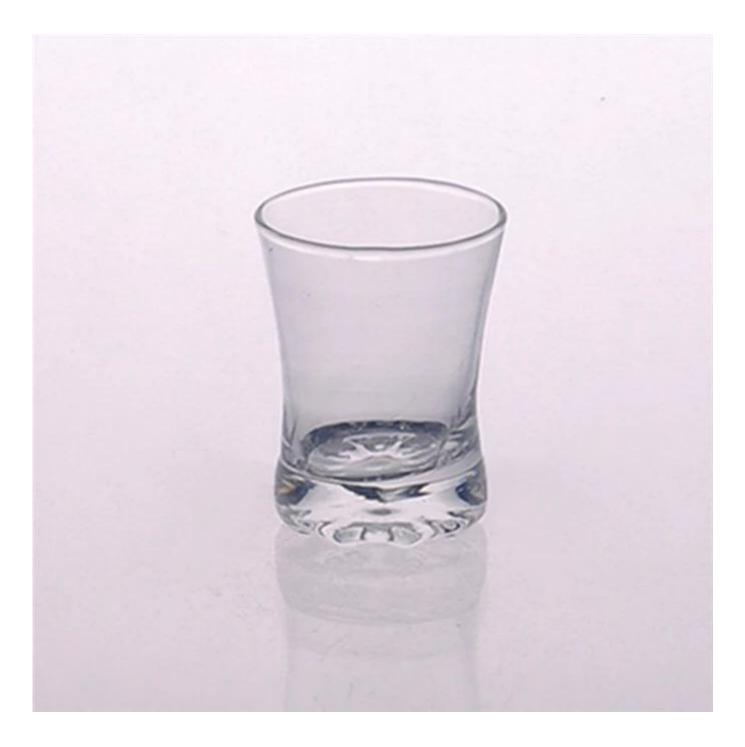

## Drinkware glass tea cup, wine cups

|                  |             | Item Name          | Drinkware glass tea cup, wine cups                                                                                                                                                                    |
|------------------|-------------|--------------------|-------------------------------------------------------------------------------------------------------------------------------------------------------------------------------------------------------|
| T:52mm<br>B:45mm | H<br>H:65mm | ltem number.       | SG15020209                                                                                                                                                                                            |
|                  |             | Size               | T: 52mm * B: 45mm H: 65mm                                                                                                                                                                             |
|                  |             | Weight             | 89g                                                                                                                                                                                                   |
|                  |             | Sample time        | <ul><li>1.5 days to exist in the shape and size of the products</li><li>2:15 days if you need new shape and size of products</li></ul>                                                                |
|                  |             | Packing            | Security packaging normal 24pcs / 36pcs / 48pcs<br>per carton etc. export with egg divider                                                                                                            |
|                  |             | MOQ                | 10,000pcs                                                                                                                                                                                             |
|                  |             | Delivery time      | Within 35 days after order confirmed                                                                                                                                                                  |
|                  |             | Payment<br>terms   | 30% deposit by T / T in advance, the balance after showing the copy of B / L                                                                                                                          |
|                  |             | Product<br>Feature | <ol> <li>High quality and competitive prices</li> <li>Meet FDA, SGS, LFGB test etc.</li> <li>Eco-friendly</li> <li>Widely applies to wedding, party, house, bar etc.</li> <li>Machine made</li> </ol> |