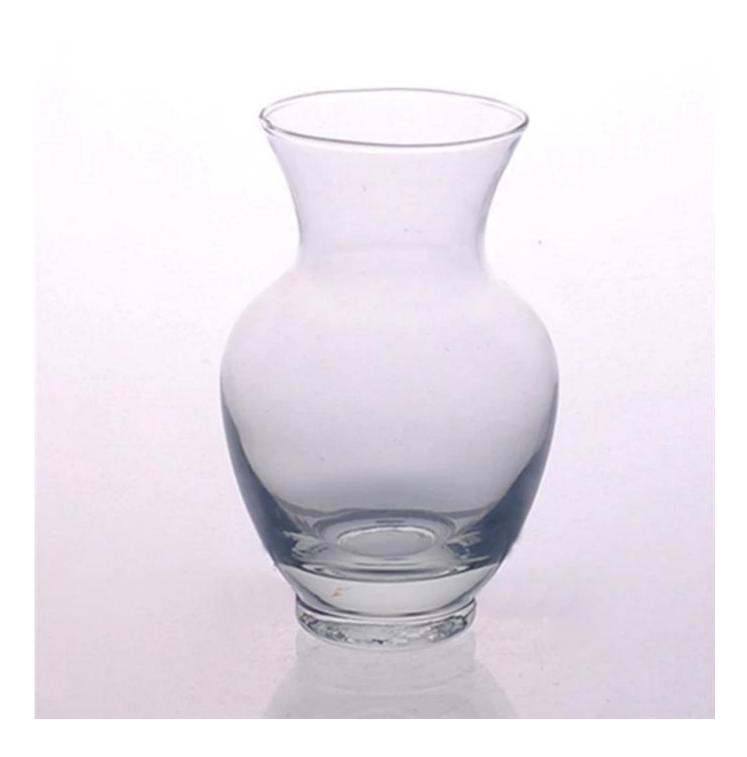

## Drinking glasses tumbler

| H:124mm    | Item Name          | Drinking glasses tumbler                                                                                                                                                                              |
|------------|--------------------|-------------------------------------------------------------------------------------------------------------------------------------------------------------------------------------------------------|
|            | Item number.       | SG15020212                                                                                                                                                                                            |
|            | Size               | T: 60mm * B: 46mm H: 70mm                                                                                                                                                                             |
|            | Weight             | 82g                                                                                                                                                                                                   |
|            | Sample time        | <ul><li>1.5 days to exist in the shape and size of the products</li><li>2:15 days if you need new shape and size of products</li></ul>                                                                |
|            | Packing            | Security packaging normal 24pcs / 36pcs / 48pcs<br>per carton etc. export with egg divider                                                                                                            |
|            | MOQ                | 10,000pcs                                                                                                                                                                                             |
|            | Delivery time      | Within 35 days after order confirmed                                                                                                                                                                  |
|            | Payment<br>terms   | 30% deposit by T / T in advance, the balance after showing the copy of B / L $$                                                                                                                       |
| μ−B:43mm - | Product<br>Feature | <ol> <li>High quality and competitive prices</li> <li>Meet FDA, SGS, LFGB test etc.</li> <li>Eco-friendly</li> <li>Widely applies to wedding, party, house, bar etc.</li> <li>Machine made</li> </ol> |