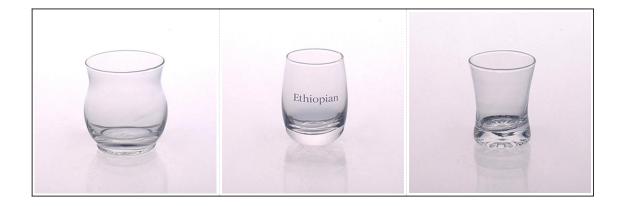

## Drinking glasses tumbler

| H:124mm    | Item Name          | Drinking glasses tumbler                                                                                                                                                                              |
|------------|--------------------|-------------------------------------------------------------------------------------------------------------------------------------------------------------------------------------------------------|
|            | Item number.       | SG15020212                                                                                                                                                                                            |
|            | Size               | T: 60mm * B: 46mm H: 70mm                                                                                                                                                                             |
|            | Weight             | 82g                                                                                                                                                                                                   |
|            | Sample time        | <ul><li>1.5 days to exist in the shape and size of the products</li><li>2:15 days if you need new shape and size of products</li></ul>                                                                |
|            | Packing            | Security packaging normal 24pcs / 36pcs / 48pcs<br>per carton etc. export with egg divider                                                                                                            |
|            | MOQ                | 10,000pcs                                                                                                                                                                                             |
|            | Delivery time      | Within 35 days after order confirmed                                                                                                                                                                  |
|            | Payment<br>terms   | 30% deposit by T / T in advance, the balance after showing the copy of B / L $$                                                                                                                       |
| μ−B:43mm - | Product<br>Feature | <ol> <li>High quality and competitive prices</li> <li>Meet FDA, SGS, LFGB test etc.</li> <li>Eco-friendly</li> <li>Widely applies to wedding, party, house, bar etc.</li> <li>Machine made</li> </ol> |