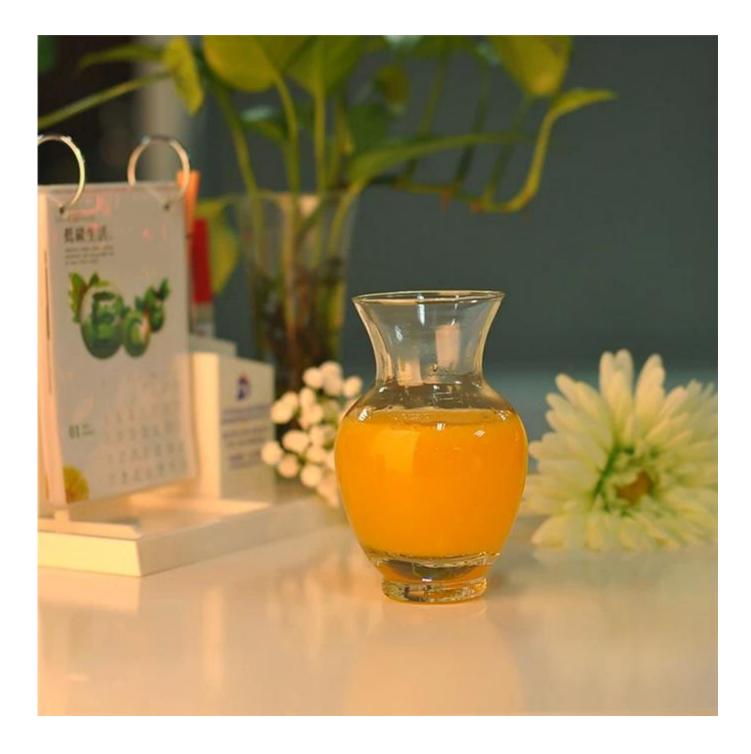

## Drinking glasses tumbler

| H:124mm    | Item Name          | Drinking glasses tumbler                                                                                                                                                                              |
|------------|--------------------|-------------------------------------------------------------------------------------------------------------------------------------------------------------------------------------------------------|
|            | Item number.       | SG15020212                                                                                                                                                                                            |
|            | Size               | T: 60mm * B: 46mm H: 70mm                                                                                                                                                                             |
|            | Weight             | 82g                                                                                                                                                                                                   |
|            | Sample time        | <ul><li>1.5 days to exist in the shape and size of the products</li><li>2:15 days if you need new shape and size of products</li></ul>                                                                |
|            | Packing            | Security packaging normal 24pcs / 36pcs / 48pcs<br>per carton etc. export with egg divider                                                                                                            |
|            | MOQ                | 10,000pcs                                                                                                                                                                                             |
|            | Delivery time      | Within 35 days after order confirmed                                                                                                                                                                  |
|            | Payment<br>terms   | 30% deposit by T / T in advance, the balance after showing the copy of B / L $$                                                                                                                       |
| μ−B:43mm - | Product<br>Feature | <ol> <li>High quality and competitive prices</li> <li>Meet FDA, SGS, LFGB test etc.</li> <li>Eco-friendly</li> <li>Widely applies to wedding, party, house, bar etc.</li> <li>Machine made</li> </ol> |