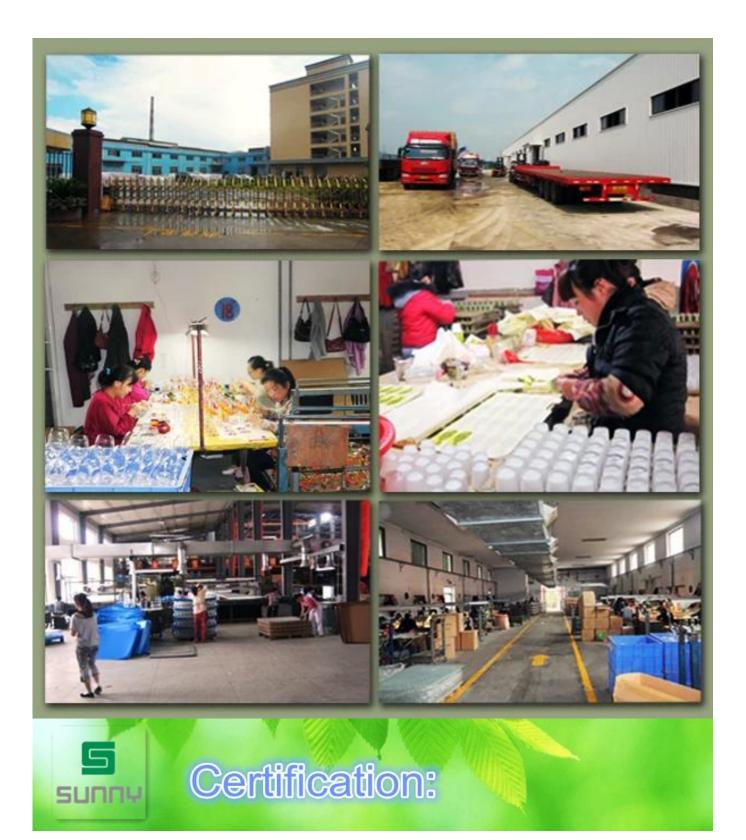

## **Company Show:**

**Factory Show:** 

# Our factory:

Method of application:

- 1. Using it under guide of the adult
- 2. Washing it with clean or boiling water before usage
- 3. No touching the rim of glass cup,try to take the bottom or the handle of it