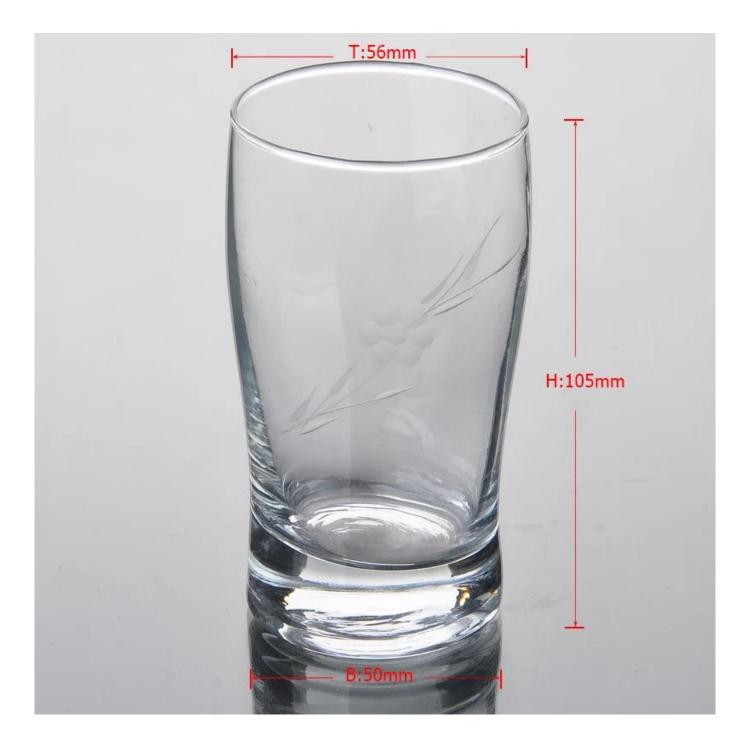

#### **Product Photo:**

#### **Product Details:**

| Item No.         | SF003L                                                                     |
|------------------|----------------------------------------------------------------------------|
| Material         | High white glass                                                           |
| Process          | Machine blown                                                              |
| Samples time     | 1. 5 days if at exit shaped and size of glass                              |
|                  | 2. 15 days if need new shape or size of glass                              |
| Packing          | Normal packing,72 pcs into export carton, carton with cardboard divider    |
| Product Capacity | 500,000~1,000,000 pcs per month                                            |
| Delivery time    | Within 35 days after the sample and order confirmed                        |
| Payment terms    | 30% deposit by T/T in advance and the balance against the copy of B/L      |
| Shipment         | By sea, by air, by Express and your shipping agent is acceptable           |
| Product Features | 1. Machine pressed glass cup with high quality                             |
|                  | 2. Suitable for used in hotel, home, etc.                                  |
|                  | 3. It is eco-friendly                                                      |
|                  | 4. Meet CE & FDA test & CA 65 test                                         |
| For your choices | 1. Different designs and sizes for choice                                  |
|                  | 2 .Any color painted, frost, electroplate, pattern laser carver processing |
|                  | 3. Special package like shrink wrap, color gift box, white gift box etc.   |
|                  | 4. We have exclusive workers for quality control                           |
|                  | 5. We have professional workshop and warehouse to ensure the delivery time |