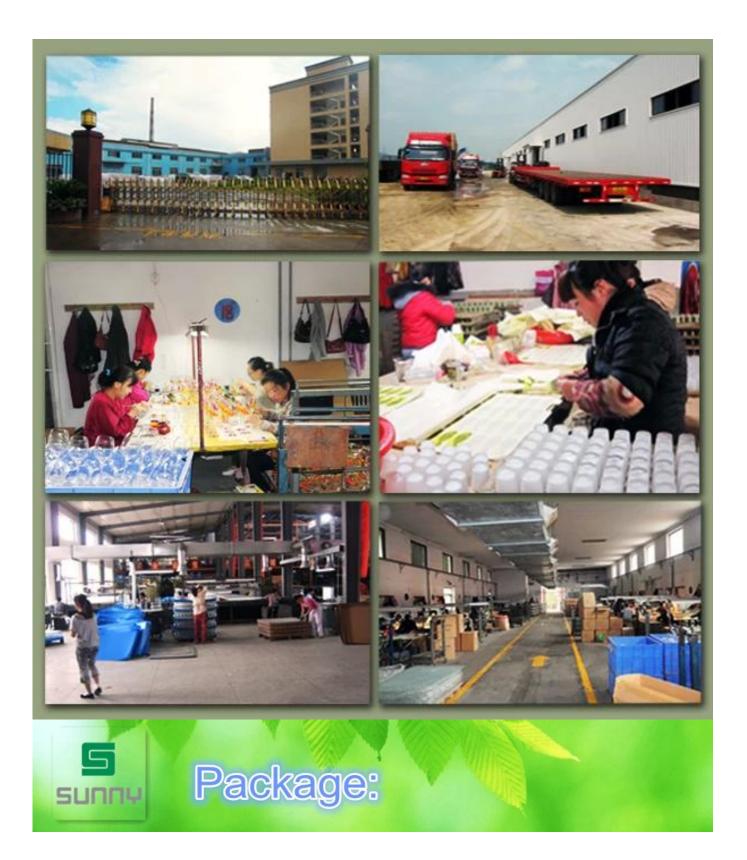

## **Company Show:**

**Factory Show:** 

# Our factory:

Method of application:

- 1. Using it under guide of the adult
- 2. Washing it with clean or boiling water before usage
- 3. No touching the rim of glass cup,try to take the bottom or the handle of it