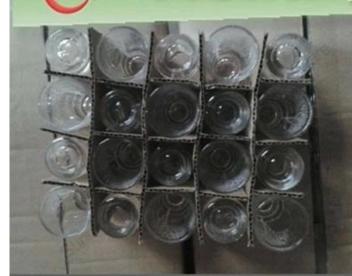

#### **Product Details:**

| Item No.         | SF003L                                                                     |
|------------------|----------------------------------------------------------------------------|
| Material         | High white glass                                                           |
| Process          | Machine blown                                                              |
| Samples time     | 1. 5 days if at exit shaped and size of glass                              |
|                  | 2. 15 days if need new shape or size of glass                              |
| Packing          | Normal packing,72 pcs into export carton, carton with cardboard divider    |
| Product Capacity | 500,000~1,000,000 pcs per month                                            |
| Delivery time    | Within 35 days after the sample and order confirmed                        |
| Payment terms    | 30% deposit by T/T in advance and the balance against the copy of B/L      |
| Shipment         | By sea, by air, by Express and your shipping agent is acceptable           |
| Product Features | 1. Machine pressed glass cup with high quality                             |
|                  | 2. Suitable for used in hotel, home, etc.                                  |
|                  | 3. It is eco-friendly                                                      |
|                  | 4. Meet CE & FDA test & CA 65 test                                         |
| For your choices | 1. Different designs and sizes for choice                                  |
|                  | 2 .Any color painted, frost, electroplate, pattern laser carver processing |
|                  | 3. Special package like shrink wrap, color gift box, white gift box etc.   |
|                  | 4. We have exclusive workers for quality control                           |
|                  | 5. We have professional workshop and warehouse to ensure the delivery time |