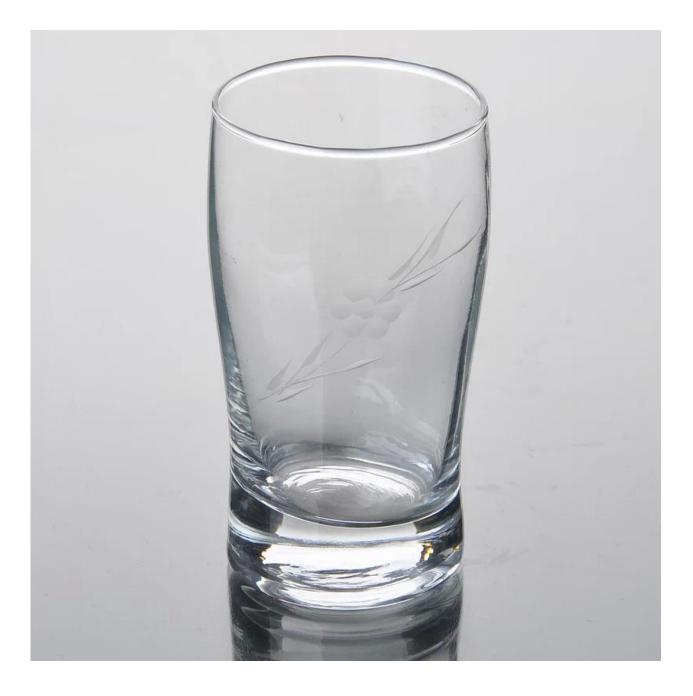

| 2. Suitable for used in hotel, home, etc.                                  |
|                  | 3. It is eco-friendly                                                      |
|                  | 4. Meet CE & FDA test & CA 65 test                                         |
| For your choices | 1. Different designs and sizes for choice                                  |
|                  | 2 .Any color painted, frost, electroplate, pattern laser carver processing |
|                  | 3. Special package like shrink wrap, color gift box, white gift box etc.   |
|                  | 4. We have exclusive workers for quality control                           |
|                  | 5. We have professional workshop and warehouse to ensure the delivery time |

#### **Product Photo:**





## **Related Products:**



## **Company Show:**



**Factory Show:** 



# Shenzhen Sunny Glassware







# www.sunnyglassware.com



Company show:





# Our factory:











Method of application:

- 1. Using it under guide of the adult
- 2. Washing it with clean or boiling water before usage
- 3. No touching the rim of glass cup,try to take the bottom or the handle of it

Cautions:

- 1. Beer, red wine, white wine, beverage or hot water not be too full
- 2. To avoid to hurt your children's hand , please put it in the place where they can't reach
- 3. Avoid dropping ,Collision and strong impact
- 4. Not available for microwave oven
- 5. To prevent it from cracking, do not put it over open fire directly

For more blown glass cup or any glassware,

please visit our website: http:/