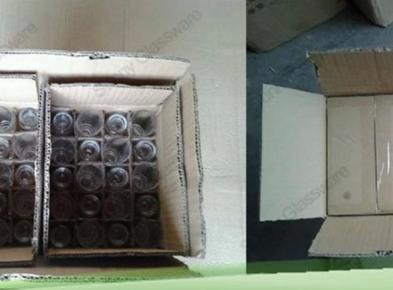

#### **Product Details:**

| Item No.         | SF003L                                                                     |
|------------------|----------------------------------------------------------------------------|
| Material         | High white glass                                                           |
| Process          | Machine blown                                                              |
| Samples time     | 1. 5 days if at exit shaped and size of glass                              |
|                  | 2. 15 days if need new shape or size of glass                              |
| Packing          | Normal packing,72 pcs into export carton, carton with cardboard divider    |
| Product Capacity | 500,000~1,000,000 pcs per month                                            |
| Delivery time    | Within 35 days after the sample and order confirmed                        |
| Payment terms    | 30% deposit by T/T in advance and the balance against the copy of B/L      |
| Shipment         | By sea, by air, by Express and your shipping agent is acceptable           |
| Product Features | 1. Machine pressed glass cup with high quality                             |
|                  | 2. Suitable for used in hotel, home, etc.                                  |
|                  | 3. It is eco-friendly                                                      |
|                  | 4. Meet CE & FDA test & CA 65 test                                         |
| For your choices | 1. Different designs and sizes for choice                                  |
|                  | 2 .Any color painted, frost, electroplate, pattern laser carver processing |
|                  | 3. Special package like shrink wrap, color gift box, white gift box etc.   |
|                  | 4. We have exclusive workers for quality control                           |
|                  | 5. We have professional workshop and warehouse to ensure the delivery time |