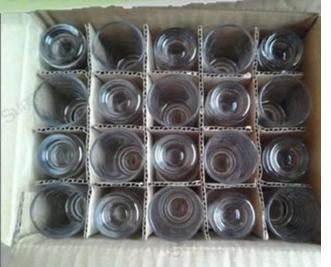

#### **Product Details:**

| Item No.         | SF003L                                                                     |
|------------------|----------------------------------------------------------------------------|
| Material         | High white glass                                                           |
| Process          | Machine blown                                                              |
| Samples time     | 1. 5 days if at exit shaped and size of glass                              |
|                  | 2. 15 days if need new shape or size of glass                              |
| Packing          | Normal packing,72 pcs into export carton, carton with cardboard divider    |
| Product Capacity | 500,000~1,000,000 pcs per month                                            |
| Delivery time    | Within 35 days after the sample and order confirmed                        |
| Payment terms    | 30% deposit by T/T in advance and the balance against the copy of B/L      |
| Shipment         | By sea, by air, by Express and your shipping agent is acceptable           |
| Product Features | 1. Machine pressed glass cup with high quality                             |
|                  | 2. Suitable for used in hotel, home, etc.                                  |
|                  | 3. It is eco-friendly                                                      |
|                  | 4. Meet CE & FDA test & CA 65 test                                         |
| For your choices | 1. Different designs and sizes for choice                                  |
|                  | 2 .Any color painted, frost, electroplate, pattern laser carver processing |
|                  | 3. Special package like shrink wrap, color gift box, white gift box etc.   |
|                  | 4. We have exclusive workers for quality control                           |
|                  | 5. We have professional workshop and warehouse to ensure the delivery time |