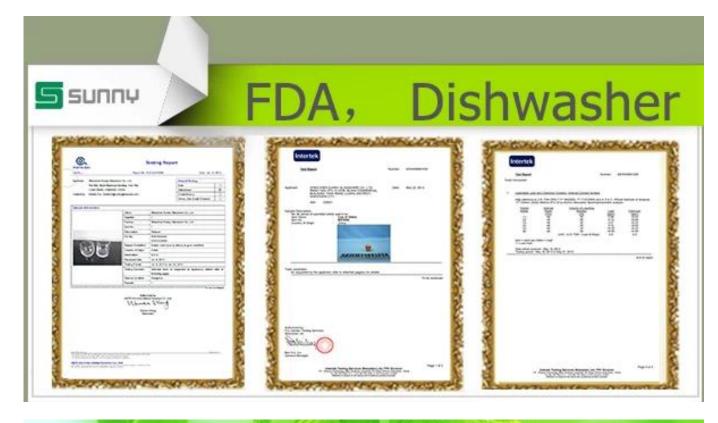

#### **Product Details:**

| Item No.         | SF003L                                                                     |
|------------------|----------------------------------------------------------------------------|
| Material         | High white glass                                                           |
| Process          | Machine blown                                                              |
| Samples time     | 1. 5 days if at exit shaped and size of glass                              |
|                  | 2. 15 days if need new shape or size of glass                              |
| Packing          | Normal packing,72 pcs into export carton, carton with cardboard divider    |
| Product Capacity | 500,000~1,000,000 pcs per month                                            |
| Delivery time    | Within 35 days after the sample and order confirmed                        |
| Payment terms    | 30% deposit by T/T in advance and the balance against the copy of B/L      |
| Shipment         | By sea, by air, by Express and your shipping agent is acceptable           |
| Product Features | 1. Machine pressed glass cup with high quality                             |
|                  | 2. Suitable for used in hotel, home, etc.                                  |
|                  | 3. It is eco-friendly                                                      |
|                  | 4. Meet CE & FDA test & CA 65 test                                         |
| For your choices | 1. Different designs and sizes for choice                                  |
|                  | 2 .Any color painted, frost, electroplate, pattern laser carver processing |
|                  | 3. Special package like shrink wrap, color gift box, white gift box etc.   |
|                  | 4. We have exclusive workers for quality control                           |
|                  | 5. We have professional workshop and warehouse to ensure the delivery time |