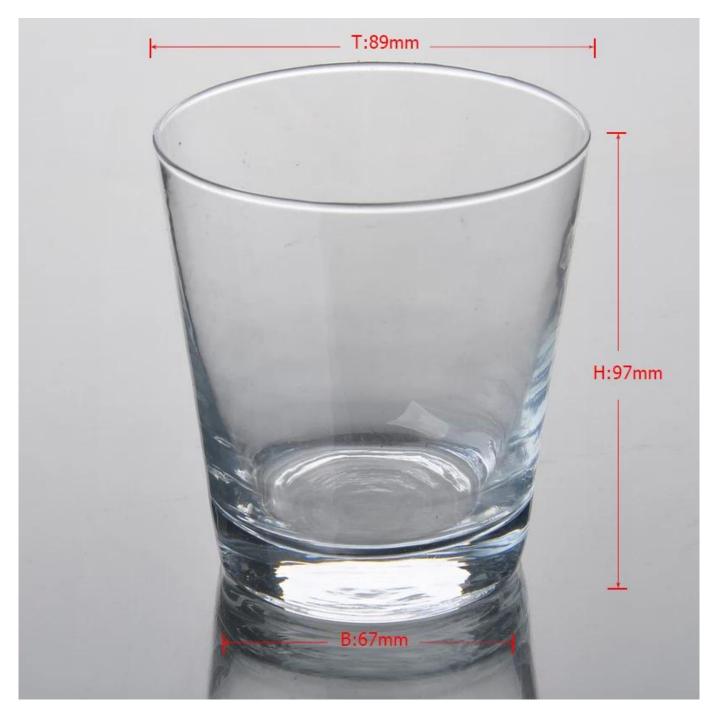

eatures | 2. Suitable for used in church, home, etc.                                 |
|                  | 3. It is eco-friendly                                                      |
|                  | 4. Meet CE,FDA test,CA 65 test                                             |
|                  | 1. Different designs and sizes for choice                                  |
|                  | 2 .Any color painted, frost, electroplate, pattern laser carver processing |
| For your choices | 3. Special package like shrink wrap, color gift box, white gift box etc.   |
|                  | 4. We have exclusive workers for quality control                           |
|                  | 5. We have professional workshop and warehouse to ensure the delivery time |

### **Product Photo:**





## **Related Products:**



<u>sunny brand drinking water</u> <u>glass cup</u>

### <u>8oz highball glass</u>

# **Company Show:**



**Factory Show:** 



For more **glass** or any glassware, please visit our website: http://www.okcandle.com/ Or here may help you know more about us: **FAQ**