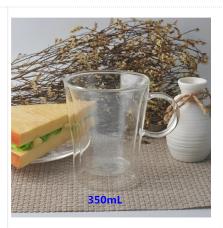

# Double walled borosilicate glass tea cup

| Product Details         |                                                                                                                                                                                                                               |
|-------------------------|-------------------------------------------------------------------------------------------------------------------------------------------------------------------------------------------------------------------------------|
| Item number.            | SGDS16103121                                                                                                                                                                                                                  |
| Material                | Borosilicate glass                                                                                                                                                                                                            |
| Craft & Deep processing | Hand made                                                                                                                                                                                                                     |
| Sample time             | <ol> <li>5 days if there is existing stock of this design.</li> <li>7 days, if you need a new design or size.</li> </ol>                                                                                                      |
| Features                | Borosilicate double wall glass with inner wall decal printed     Pass food safety test and dishwasher safety test.                                                                                                            |
| Functions               | <ol> <li>Resistant to extreme heat and cold temperatures.</li> <li>Stronger and more durable than conventional glass.</li> <li>Both hot and cold drink availble on many occassions, like wedding, party ,bar, etc.</li> </ol> |

## What is Borosilicate Glass?

The glasses are made of special lab quality Borosilicate Glass, it is a type of glass that includes at least 5% boric oxide. The boric oxide makes the glass resistant to extreme thermal shock, it is lightweight, durable, microwave and dishwasher safe, and its lead free.