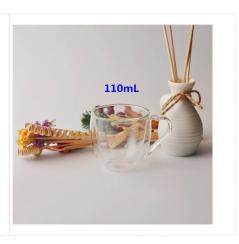

# Double walled borosilicate glass tea cup

| Product Details         |                                                                                                                                                                                                                               |
|-------------------------|-------------------------------------------------------------------------------------------------------------------------------------------------------------------------------------------------------------------------------|
| Item number.            | SGDS16103121                                                                                                                                                                                                                  |
| Material                | Borosilicate glass                                                                                                                                                                                                            |
| Craft & Deep processing | Hand made                                                                                                                                                                                                                     |
| Sample time             | <ol> <li>5 days if there is existing stock of this design.</li> <li>7 days, if you need a new design or size.</li> </ol>                                                                                                      |
| Features                | Borosilicate double wall glass with inner wall decal printed     Pass food safety test and dishwasher safety test.                                                                                                            |
| Functions               | <ol> <li>Resistant to extreme heat and cold temperatures.</li> <li>Stronger and more durable than conventional glass.</li> <li>Both hot and cold drink availble on many occassions, like wedding, party ,bar, etc.</li> </ol> |

### **Customization Service**

- 1. Various designs and sizes.
- 2. Process: Electroplating, Iron plating, Color spraying, Screen printing, Decal printing, Frosting, Engraving etc.
- 3. Special package as shrink film, color gift box, white gift box, etc.