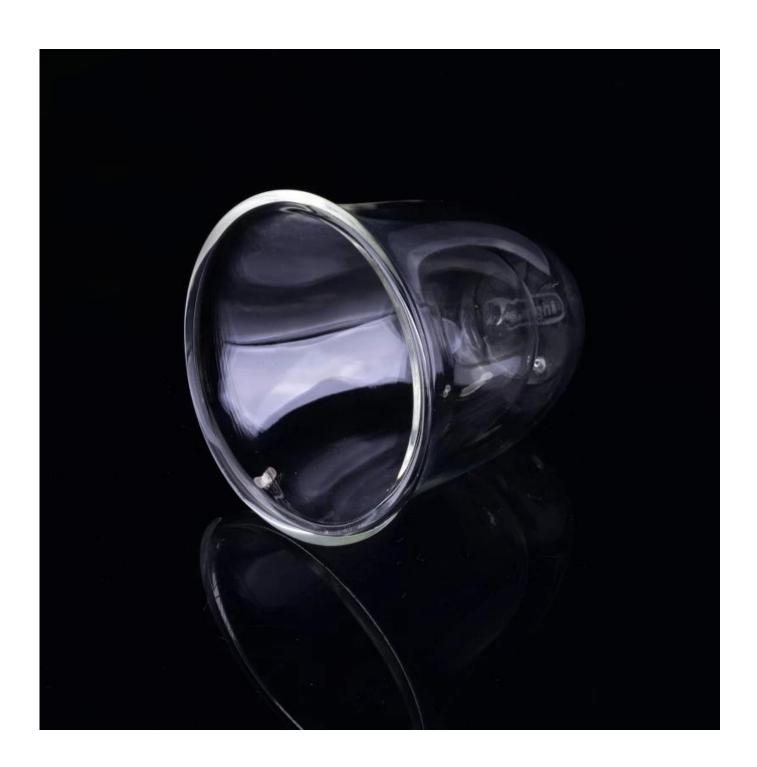

# Double walled borosilicate glass tea cup

| Product Details         |                                                                                                                                                                                                                               |
|-------------------------|-------------------------------------------------------------------------------------------------------------------------------------------------------------------------------------------------------------------------------|
| Item number.            | SGDS16103121                                                                                                                                                                                                                  |
| Material                | Borosilicate glass                                                                                                                                                                                                            |
| Craft & Deep processing | Hand made                                                                                                                                                                                                                     |
| Sample time             | <ol> <li>5 days if there is existing stock of this design.</li> <li>7 days, if you need a new design or size.</li> </ol>                                                                                                      |
| Features                | Borosilicate double wall glass with inner wall decal printed     Pass food safety test and dishwasher safety test.                                                                                                            |
| Functions               | <ol> <li>Resistant to extreme heat and cold temperatures.</li> <li>Stronger and more durable than conventional glass.</li> <li>Both hot and cold drink availble on many occassions, like wedding, party ,bar, etc.</li> </ol> |

## What is Borosilicate Glass?

The glasses are made of special lab quality Borosilicate Glass, it is a type of glass that includes at least 5% boric oxide. The boric oxide makes the glass resistant to extreme thermal shock, it is lightweight, durable, microwave and dishwasher safe, and its lead free.