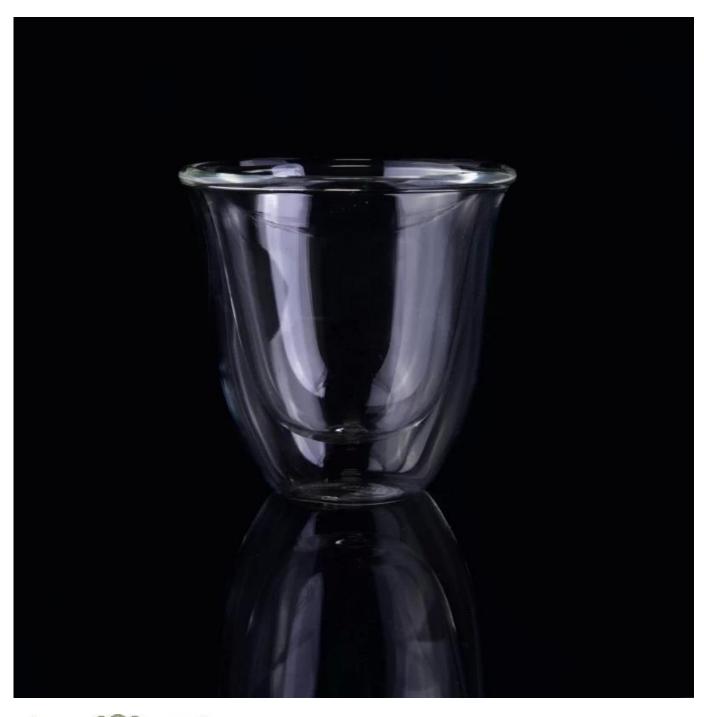

# Double walled borosilicate glass tea cup

| Product Details         |                                                                                                                                                                                                                               |
|-------------------------|-------------------------------------------------------------------------------------------------------------------------------------------------------------------------------------------------------------------------------|
| Item number.            | SGDS16103121                                                                                                                                                                                                                  |
| Material                | Borosilicate glass                                                                                                                                                                                                            |
| Craft & Deep processing | Hand made                                                                                                                                                                                                                     |
| Sample time             | <ol> <li>5 days if there is existing stock of this design.</li> <li>7 days, if you need a new design or size.</li> </ol>                                                                                                      |
| Features                | Borosilicate double wall glass with inner wall decal printed     Pass food safety test and dishwasher safety test.                                                                                                            |
| Functions               | <ol> <li>Resistant to extreme heat and cold temperatures.</li> <li>Stronger and more durable than conventional glass.</li> <li>Both hot and cold drink availble on many occassions, like wedding, party ,bar, etc.</li> </ol> |

## What is Borosilicate Glass?

The glasses are made of special lab quality Borosilicate Glass, it is a type of glass that includes at least 5% boric oxide. The boric oxide makes the glass resistant to extreme thermal shock, it is lightweight, durable, microwave and dishwasher safe, and its lead free.