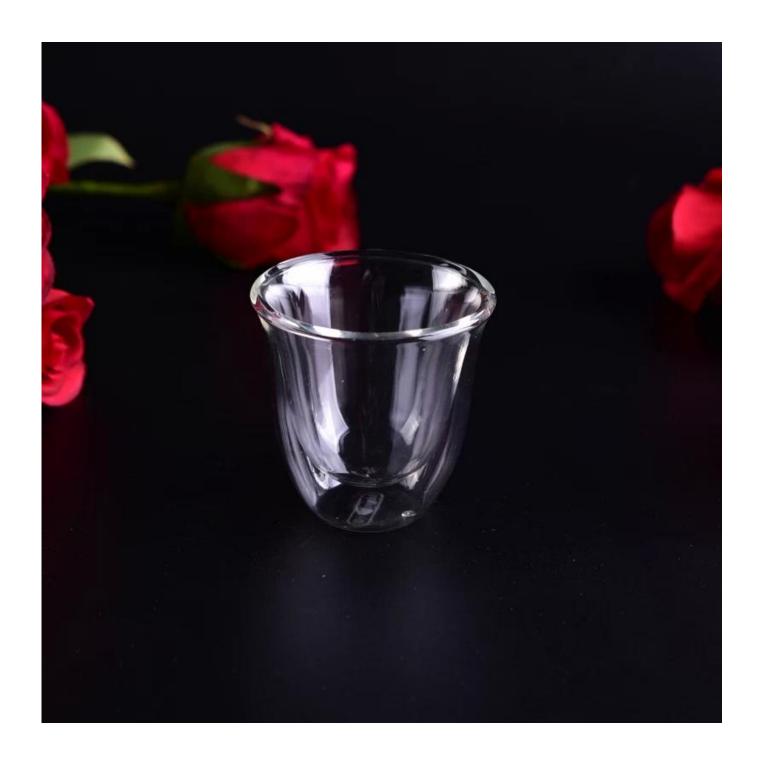

# Double walled borosilicate glass tea cup

| Product Details         |                                                                                                                                                                                                                               |
|-------------------------|-------------------------------------------------------------------------------------------------------------------------------------------------------------------------------------------------------------------------------|
| Item number.            | SGDS16103121                                                                                                                                                                                                                  |
| Material                | Borosilicate glass                                                                                                                                                                                                            |
| Craft & Deep processing | Hand made                                                                                                                                                                                                                     |
| Sample time             | <ol> <li>5 days if there is existing stock of this design.</li> <li>7 days, if you need a new design or size.</li> </ol>                                                                                                      |
| Features                | Borosilicate double wall glass with inner wall decal printed     Pass food safety test and dishwasher safety test.                                                                                                            |
| Functions               | <ol> <li>Resistant to extreme heat and cold temperatures.</li> <li>Stronger and more durable than conventional glass.</li> <li>Both hot and cold drink availble on many occassions, like wedding, party ,bar, etc.</li> </ol> |

## What is Borosilicate Glass?

The glasses are made of special lab quality Borosilicate Glass, it is a type of glass that includes at least 5% boric oxide. The boric oxide makes the glass resistant to extreme thermal shock, it is lightweight, durable, microwave and dishwasher safe, and its lead free.