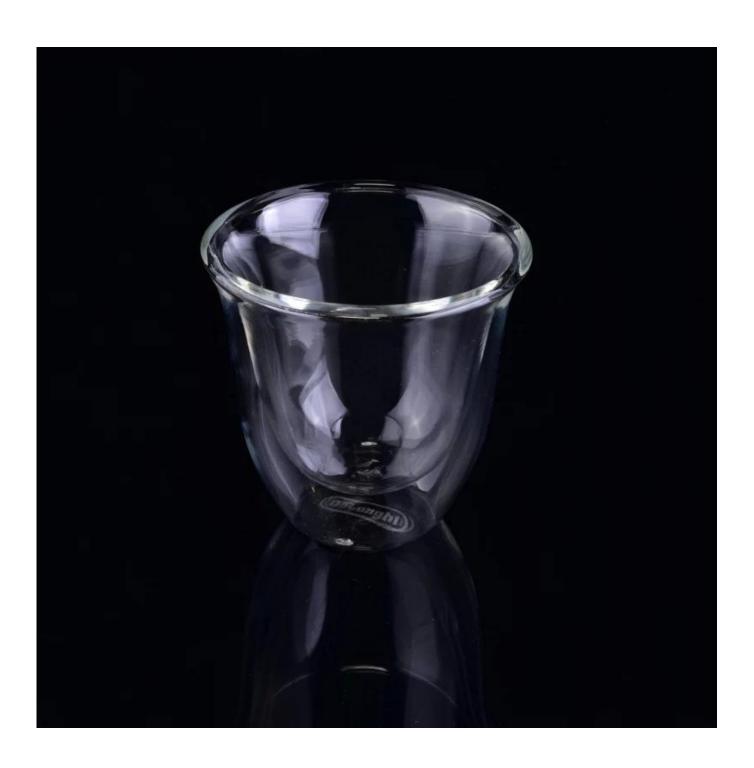

# Double walled borosilicate glass tea cup

| Product Details         |                                                                                                                                                                                                                               |
|-------------------------|-------------------------------------------------------------------------------------------------------------------------------------------------------------------------------------------------------------------------------|
| Item number.            | SGDS16103121                                                                                                                                                                                                                  |
| Material                | Borosilicate glass                                                                                                                                                                                                            |
| Craft & Deep processing | Hand made                                                                                                                                                                                                                     |
| Sample time             | <ol> <li>5 days if there is existing stock of this design.</li> <li>7 days, if you need a new design or size.</li> </ol>                                                                                                      |
| Features                | Borosilicate double wall glass with inner wall decal printed     Pass food safety test and dishwasher safety test.                                                                                                            |
| Functions               | <ol> <li>Resistant to extreme heat and cold temperatures.</li> <li>Stronger and more durable than conventional glass.</li> <li>Both hot and cold drink availble on many occassions, like wedding, party ,bar, etc.</li> </ol> |

## What is Borosilicate Glass?

The glasses are made of special lab quality Borosilicate Glass, it is a type of glass that includes at least 5% boric oxide. The boric oxide makes the glass resistant to extreme thermal shock, it is lightweight, durable, microwave and dishwasher safe, and its lead free.