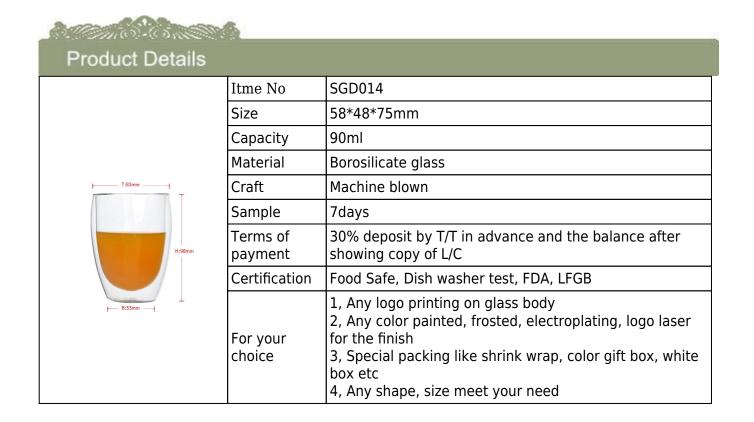

## Double wall glass drinking glass juice glass cup













Similar Products Link











Factory Show





## The features of month blown glass

- 1. Its advantage including abundance sculpt, technics, surface effects, color etc.
- 2. The quality is difficult control and the tolerance of the size, weight and shape are bigger.
- 3. The price is high and the product is limited for the special technic glass.

## Method of application

- 1. Using it under guide of the adult
- 2. Washing it with clean or boiling water before usage
- 3. No touching the rim of glass cup, try to take the bottom or the handle of it

## Cautions

- 1. Beer, red wine, white wine, beverage or hot water not be too full
- 2. To avoid to hurt your children's hand, please put it in the place where they can't reach
- 3. Avoid dropping ,Collision and strong impact
-