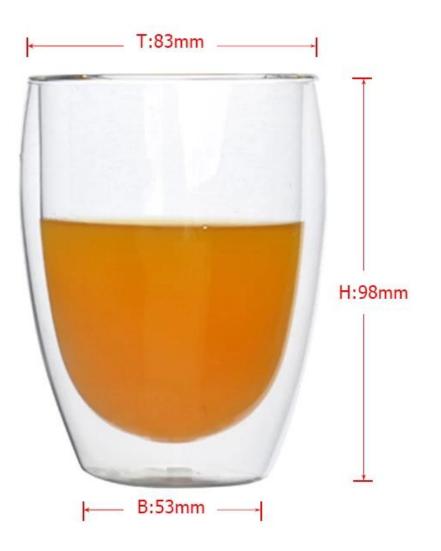

## Double wall glass drinking glass juice glass cup













Similar Products Link











Factory Show





## The features of month blown glass

- 1. Its advantage including abundance sculpt, technics, surface effects, color etc.
- 2. The quality is difficult control and the tolerance of the size, weight and shape are bigger.
- 3. The price is high and the product is limited for the special technic glass.

## Method of application

- 1. Using it under guide of the adult
- 2. Washing it with clean or boiling water before usage
- 3. No touching the rim of glass cup, try to take the bottom or the handle of it

## Cautions

- 1. Beer, red wine, white wine, beverage or hot water not be too full
- 2. To avoid to hurt your children's hand, please put it in the place where they can't reach
- 3. Avoid dropping ,Collision and strong impact
- 4. Not