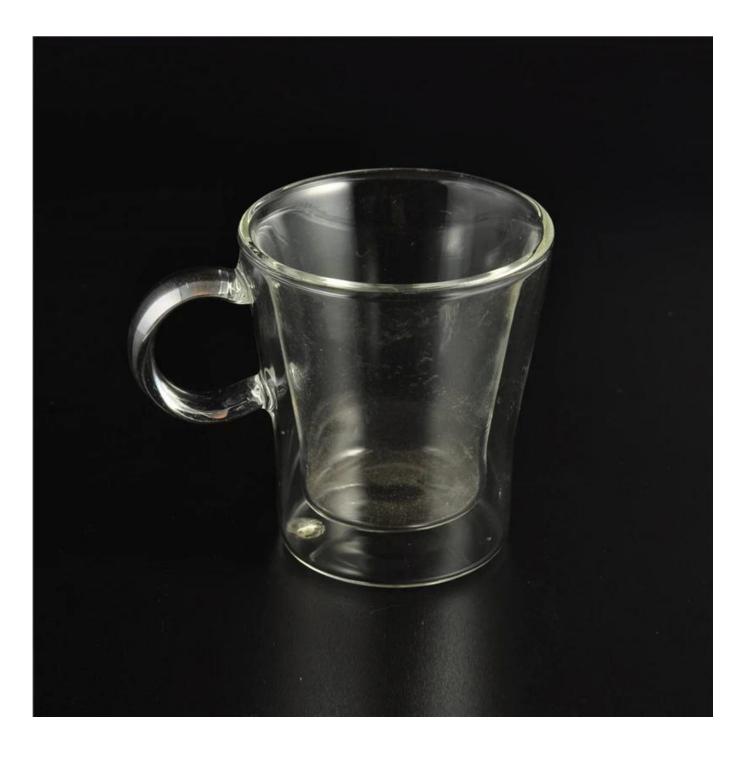

## Double wall glass cup for drinking double wall glass cup

| Item No.         | SGDS16030710                                                                                                                                                                                                                                                                                                                                            |
|------------------|---------------------------------------------------------------------------------------------------------------------------------------------------------------------------------------------------------------------------------------------------------------------------------------------------------------------------------------------------------|
| Material         | borosilicate glass                                                                                                                                                                                                                                                                                                                                      |
| Color            | Clear                                                                                                                                                                                                                                                                                                                                                   |
| Craft            | Mouth blown                                                                                                                                                                                                                                                                                                                                             |
| Samples time     | <ol> <li>5 days if at exit shaped and size of glass</li> <li>15 days if need new shape or size of glass</li> </ol>                                                                                                                                                                                                                                      |
| Packing          | Normal packing, 24or 36pcs into export carton,carton with cardboard divider                                                                                                                                                                                                                                                                             |
| Product Capacity | 500,000~1,000,000 pcs per month                                                                                                                                                                                                                                                                                                                         |
| Delivery time    | Within 35 days after the sample and order confirmed                                                                                                                                                                                                                                                                                                     |
| Payment terms    | 30% deposit by T/T in advance and the balance against the copy of B/L                                                                                                                                                                                                                                                                                   |
| Shipment         | By sea,by air,by Express and your shipping agent is acceptable                                                                                                                                                                                                                                                                                          |
| For your choices | <ol> <li>Any logo printing on the glass body</li> <li>Any color painted, frost, electroplate, pattern laser carver for the finish</li> <li>Special package like shrink wrap, color gift box, white gift box etc</li> <li>Open new mould for the glass, wood, plastic or metal as you like</li> <li>Different size and shapes meet your needs</li> </ol> |