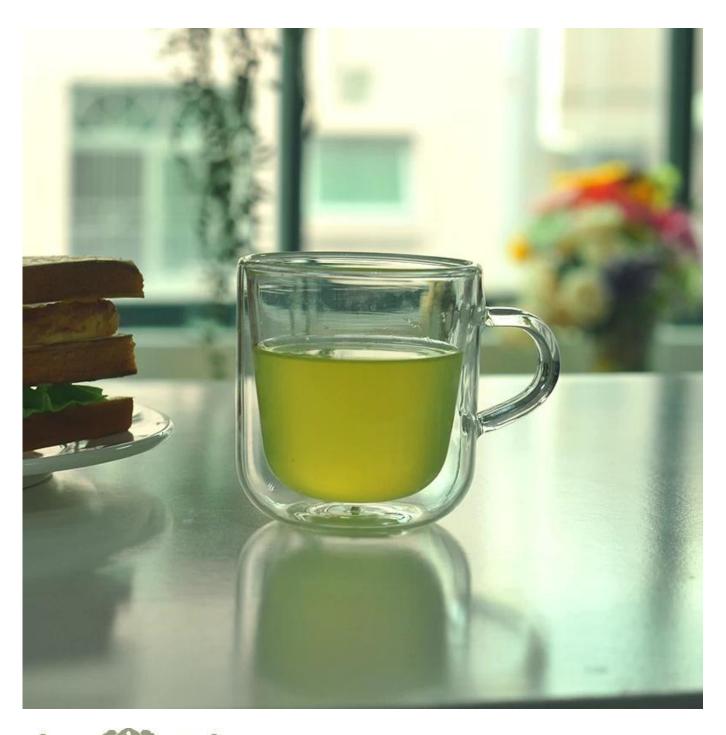

# Double wall glass cup for coffee tea

| Item number.     | SGDS16110307F                                                |  |  |
|------------------|--------------------------------------------------------------|--|--|
| Item Size        | Top size: 77mm                                               |  |  |
|                  | Height: 81mm                                                 |  |  |
|                  | Weight: 145g                                                 |  |  |
|                  | Capacity: 200ml                                              |  |  |
| Material         | Borosilicate Glass                                           |  |  |
| Samples time     | 1. 5 days if there is a form and size of the glass           |  |  |
|                  | 2. 15 days, if you need a new shape and size glass           |  |  |
| Packaging        | Normal packing, 4 pieces in inner box, 48 pieces in box      |  |  |
| Product Capacity | 500,000 ~ 1,000,000 pieces per month                         |  |  |
| Delivery time    | Within 35 days after the sample and in order confirmed       |  |  |
| Shipment         | By sea, by air, by express and the delivery agent acceptable |  |  |