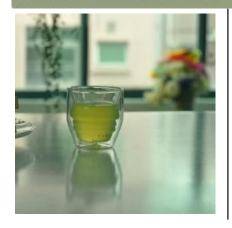

# Double wall glass cup for coffee tea

| Item number.     | SGDS16110307F                                                |  |  |
|------------------|--------------------------------------------------------------|--|--|
| Item Size        | Top size: 77mm                                               |  |  |
|                  | Height: 81mm                                                 |  |  |
|                  | Weight: 145g                                                 |  |  |
|                  | Capacity: 200ml                                              |  |  |
| Material         | Borosilicate Glass                                           |  |  |
| Samples time     | 1. 5 days if there is a form and size of the glass           |  |  |
|                  | 2. 15 days, if you need a new shape and size glass           |  |  |
| Packaging        | Normal packing, 4 pieces in inner box, 48 pieces in box      |  |  |
| Product Capacity | 500,000 ~ 1,000,000 pieces per month                         |  |  |
| Delivery time    | Within 35 days after the sample and in order confirmed       |  |  |
| Shipment         | By sea, by air, by express and the delivery agent acceptable |  |  |