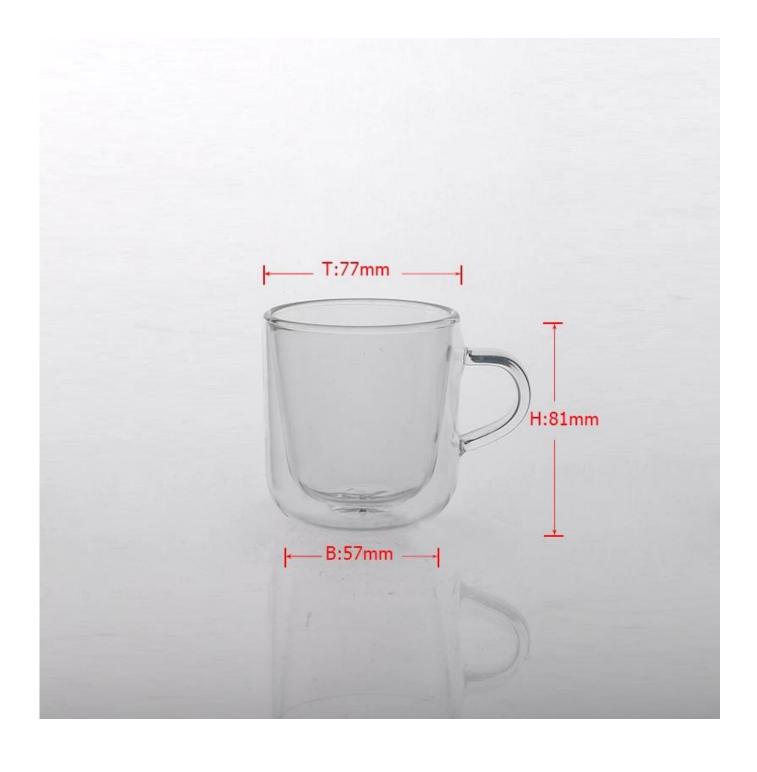

# Double wall glass cup for coffee tea

| Item number.     | SGDS16110307F                                                |  |  |
|------------------|--------------------------------------------------------------|--|--|
| Item Size        | Top size: 77mm                                               |  |  |
|                  | Height: 81mm                                                 |  |  |
|                  | Weight: 145g                                                 |  |  |
|                  | Capacity: 200ml                                              |  |  |
| Material         | Borosilicate Glass                                           |  |  |
| Samples time     | 1. 5 days if there is a form and size of the glass           |  |  |
|                  | 2. 15 days, if you need a new shape and size glass           |  |  |
| Packaging        | Normal packing, 4 pieces in inner box, 48 pieces in box      |  |  |
| Product Capacity | 500,000 ~ 1,000,000 pieces per month                         |  |  |
| Delivery time    | Within 35 days after the sample and in order confirmed       |  |  |
| Shipment         | By sea, by air, by express and the delivery agent acceptable |  |  |