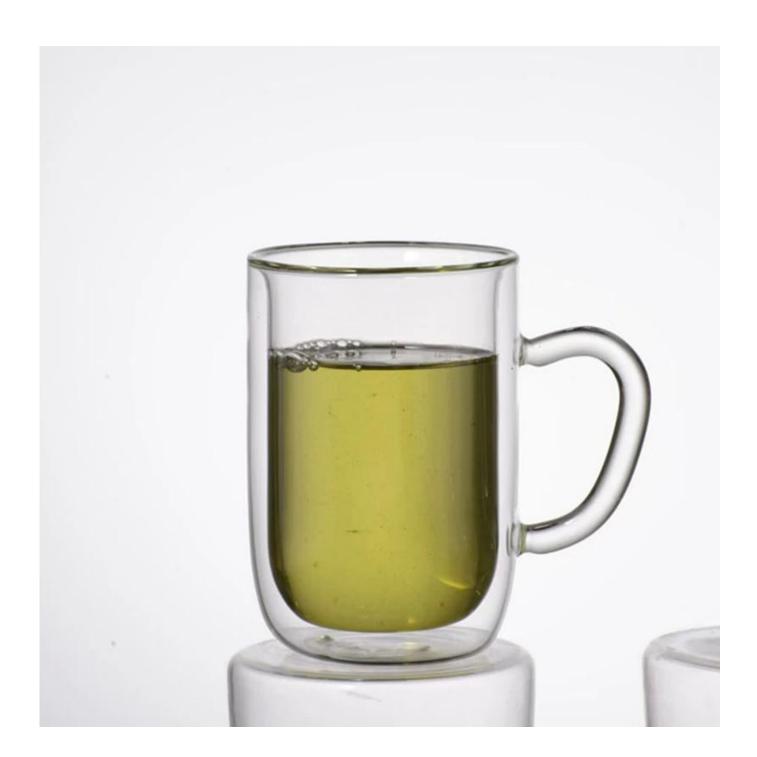

## **Double wall glass cup drinking glass**

| Allem S. C. Maria |                  |                                                                                                                                                                                                                  |
|-------------------|------------------|------------------------------------------------------------------------------------------------------------------------------------------------------------------------------------------------------------------|
| Product Details   |                  |                                                                                                                                                                                                                  |
|                   | Item No          | SG00001                                                                                                                                                                                                          |
|                   | Size             | 90*105mm                                                                                                                                                                                                         |
|                   | Capacity         | 350ml                                                                                                                                                                                                            |
|                   | Material         | Hight white glass                                                                                                                                                                                                |
|                   | Craft            | Machine blown                                                                                                                                                                                                    |
|                   | Sample           | 7days                                                                                                                                                                                                            |
|                   | Terms of payment | 30% deposit by T/T in advance and the balance after showing copy of L/C                                                                                                                                          |
|                   | Certification    | Food Safe, Dish washer test, FDA, LFGB                                                                                                                                                                           |
|                   | For your choice  | 1, Any logo printing on glass body 2, Any color painted, frosted, electroplating, logo laser for the finish 3, Special packing like shrink wrap, color gift box, white box etc 4, Any shape, size meet your need |

Pyrex coffee cup

Double wall glass double wall beer glass

Double wall juice cup double wall glass cup

Factory Show