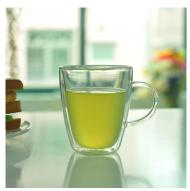

## Double wall glass coffee mug wholesale

| Product Details |                  |                                                                                                                                                                                                                  |
|-----------------|------------------|------------------------------------------------------------------------------------------------------------------------------------------------------------------------------------------------------------------|
|                 | Itme No          | SGDS15122503                                                                                                                                                                                                     |
|                 | Size             | 83*51*98mm                                                                                                                                                                                                       |
|                 | Capacity         | 250ml                                                                                                                                                                                                            |
|                 | Material         | Borosilicate glass cup                                                                                                                                                                                           |
|                 | Craft            | Mouth blown double wall glass mug                                                                                                                                                                                |
|                 | Sample           | 7days                                                                                                                                                                                                            |
|                 | Terms of payment | 30% deposit by T/T in advance and the balance after showing copy of L/C                                                                                                                                          |
|                 | Certification    | Food Safe, Dish washer test, FDA, LFGB                                                                                                                                                                           |
|                 | For your choice  | 1, Any logo printing on glass body 2, Any color painted, frosted, electroplating, logo laser for the finish 3, Special packing like shrink wrap, color gift box, white box etc 4, Any shape, size meet your need |