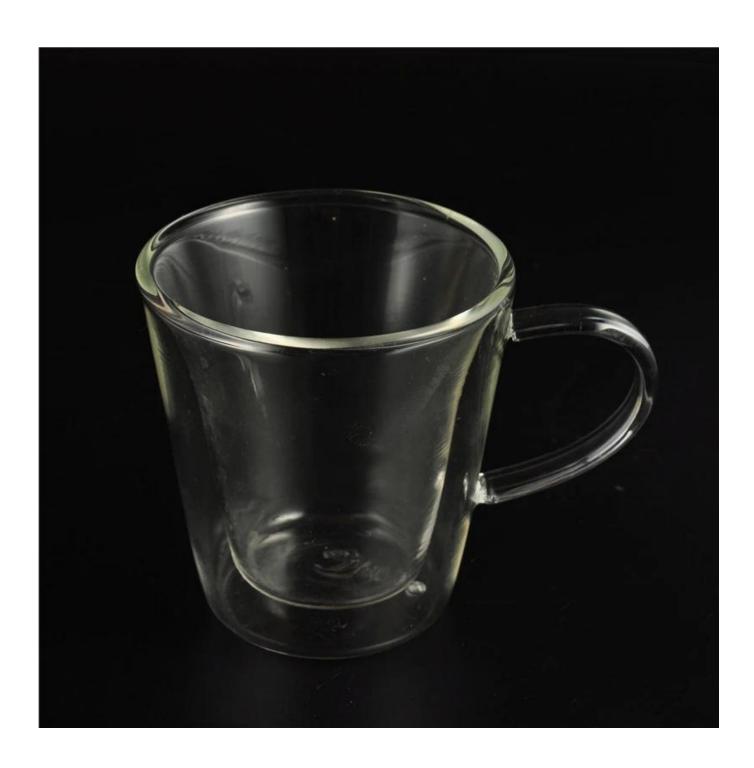

## Double wall glass coffee mug wholesale

| Product Details |                  |                                                                                                                                                                                                                  |
|-----------------|------------------|------------------------------------------------------------------------------------------------------------------------------------------------------------------------------------------------------------------|
|                 | Itme No          | SGDS15122503                                                                                                                                                                                                     |
|                 | Size             | 83*51*98mm                                                                                                                                                                                                       |
|                 | Capacity         | 250ml                                                                                                                                                                                                            |
|                 | Material         | Borosilicate glass cup                                                                                                                                                                                           |
|                 | Craft            | Mouth blown double wall glass mug                                                                                                                                                                                |
|                 | Sample           | 7days                                                                                                                                                                                                            |
|                 | Terms of payment | 30% deposit by T/T in advance and the balance after showing copy of L/C                                                                                                                                          |
|                 | Certification    | Food Safe, Dish washer test, FDA, LFGB                                                                                                                                                                           |
|                 | For your choice  | 1, Any logo printing on glass body 2, Any color painted, frosted, electroplating, logo laser for the finish 3, Special packing like shrink wrap, color gift box, white box etc 4, Any shape, size meet your need |