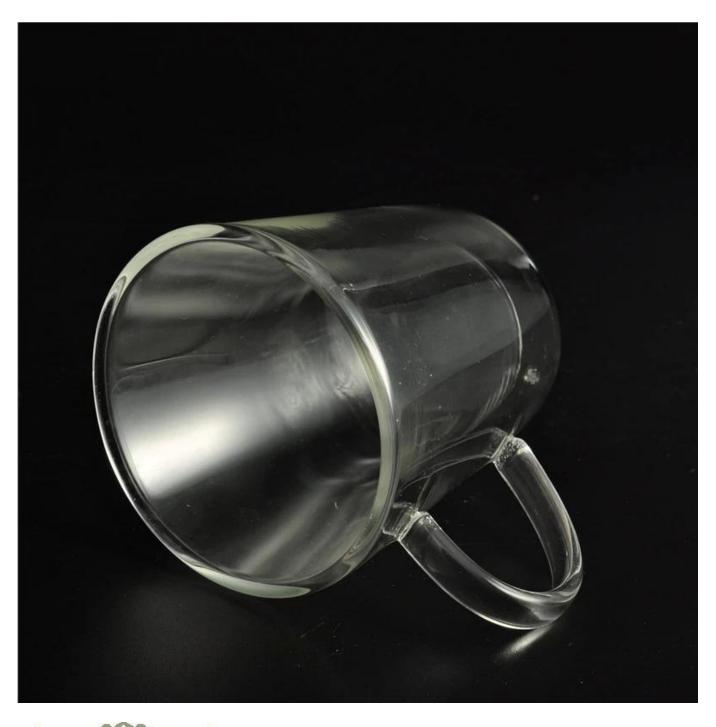

## Double wall glass coffee mug wholesale

| Product Details |                  |                                                                                                                                                                                                                  |
|-----------------|------------------|------------------------------------------------------------------------------------------------------------------------------------------------------------------------------------------------------------------|
|                 | Itme No          | SGDS15122503                                                                                                                                                                                                     |
|                 | Size             | 83*51*98mm                                                                                                                                                                                                       |
|                 | Capacity         | 250ml                                                                                                                                                                                                            |
|                 | Material         | Borosilicate glass cup                                                                                                                                                                                           |
|                 | Craft            | Mouth blown double wall glass mug                                                                                                                                                                                |
|                 | Sample           | 7days                                                                                                                                                                                                            |
|                 | Terms of payment | 30% deposit by T/T in advance and the balance after showing copy of L/C                                                                                                                                          |
|                 | Certification    | Food Safe, Dish washer test, FDA, LFGB                                                                                                                                                                           |
|                 | For your choice  | 1, Any logo printing on glass body 2, Any color painted, frosted, electroplating, logo laser for the finish 3, Special packing like shrink wrap, color gift box, white box etc 4, Any shape, size meet your need |