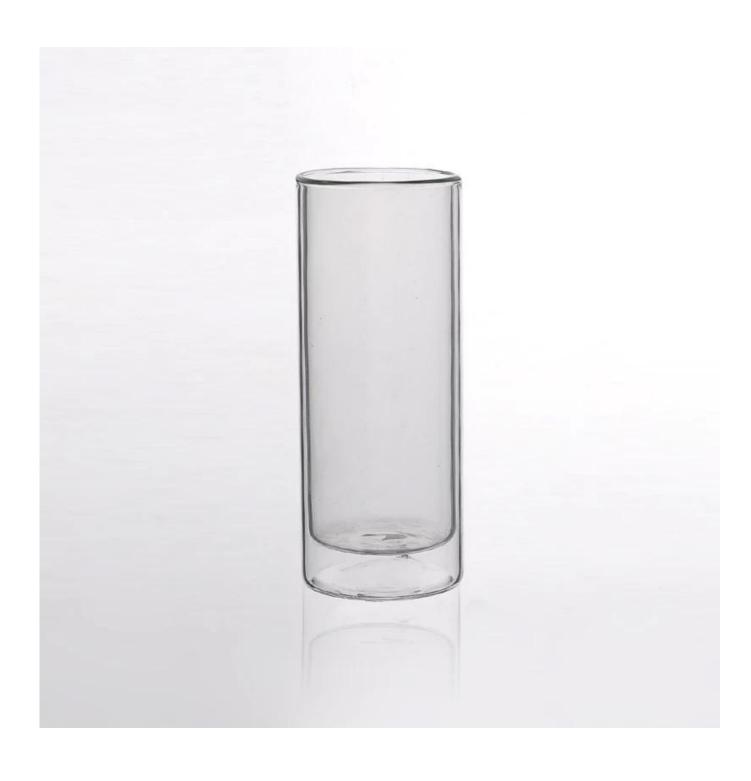

|
| Product Features | <ol> <li>Suitable for used in pub, hotel, restaurants, home,etc</li> <li>Professional Q/C for quality control</li> <li>Competitive price and quality</li> <li>Meet FDA test and food grade</li> </ol>                                                                                                                                                   |
| For your choices | <ol> <li>Any logo printing on the glass body</li> <li>Any color painted, frost, electroplate, pattern laser carver for the finish</li> <li>Special package like shrink wrap, color gift box, white gift box etc</li> <li>Open new mould for the glass, wood, plastic or metal as you like</li> <li>Different size and shapes meet your needs</li> </ol> |







## Borosilicate glass



SUNNY

Related products:

















Our factory:













## Method of application:

- 1. Using it under guide of the adult.
- 2. Washing it with clean or boiling water before usage.
- 3. No touching the rim of glass cup,try to take the bottom or the handle of it.

## **Cautions:**

- 1. Beer, red wine, white wine, beverage or hot water not be too full.
- 2. To avoid to hurt your children's hand, please put it in the place where they can't reach.
- 3. Avoid dropping ,Collision and strong impact.
- 4. Not available for microwave oven.
- 5. To prevent it from cracking, do not put it over open fire directly.

## **FAQ**

For more information, please visit our website: **www.okcandle.com**