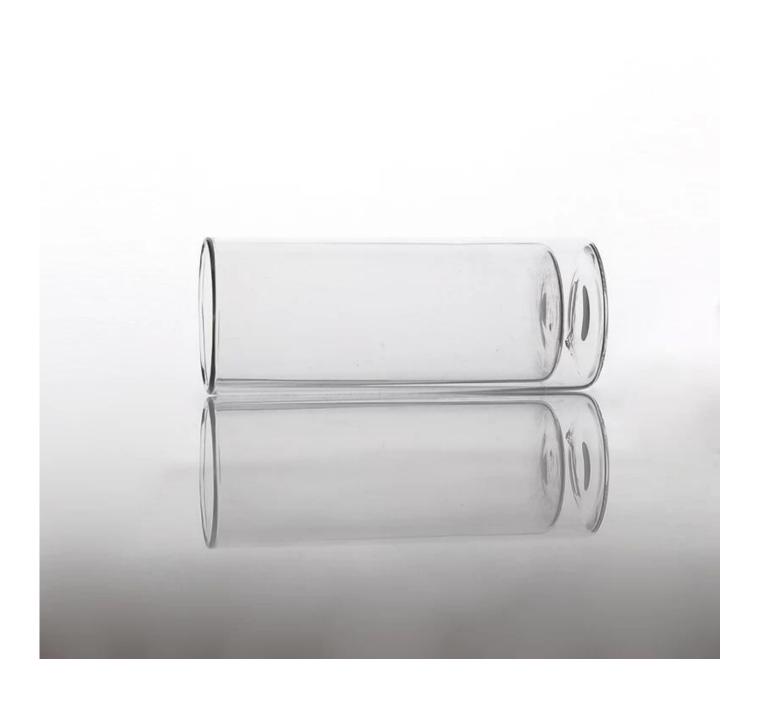

|
| Product Features | <ol> <li>Suitable for used in pub, hotel, restaurants, home,etc</li> <li>Professional Q/C for quality control</li> <li>Competitive price and quality</li> <li>Meet FDA test and food grade</li> </ol>                                                                                                                                                   |
| For your choices | <ol> <li>Any logo printing on the glass body</li> <li>Any color painted, frost, electroplate, pattern laser carver for the finish</li> <li>Special package like shrink wrap, color gift box, white gift box etc</li> <li>Open new mould for the glass, wood, plastic or metal as you like</li> <li>Different size and shapes meet your needs</li> </ol> |







## Borosilicate glass



SUNNY

Related products:

















Our factory:













## Method of application:

- 1. Using it under guide of the adult.
- 2. Washing it with clean or boiling water before usage.
- 3. No touching the rim of glass cup,try to take the bottom or the handle of it.

## **Cautions:**

- 1. Beer, red wine, white wine, beverage or hot water not be too full.
- 2. To avoid to hurt your children's hand, please put it in the place where they can't reach.
- 3. Avoid dropping ,Collision and strong impact.
- 4. Not available for microwave oven.
- 5. To prevent it from cracking, do not put it over open fire directly.

## **FAQ**

For more information, please visit our website: **www.okcandle.com**