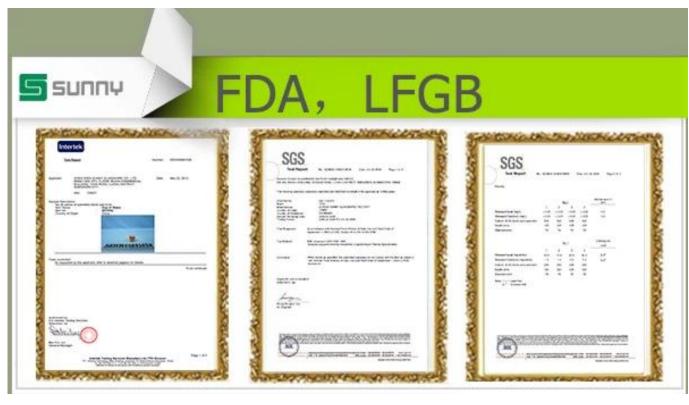

| Item No.         | SGDS14122954                                                                                                                                                                                                                                                                                                                                            |
|------------------|---------------------------------------------------------------------------------------------------------------------------------------------------------------------------------------------------------------------------------------------------------------------------------------------------------------------------------------------------------|
| Material         | Borosilicate glass                                                                                                                                                                                                                                                                                                                                      |
| Craft            | Handmade                                                                                                                                                                                                                                                                                                                                                |
| Samples time     | <ol> <li>5 days if at exit shaped and size of glass</li> <li>15 days if need new shape or size of glass</li> </ol>                                                                                                                                                                                                                                      |
| Packing          | Normal packing, 24 or 36pcs into export carton, carton with cardboard divider                                                                                                                                                                                                                                                                           |
| Product Capacity | 500,000~1,000,000 pcs per month                                                                                                                                                                                                                                                                                                                         |
| Delivery time    | Within 35 days after the sample and order confirmed                                                                                                                                                                                                                                                                                                     |
| Payment terms    | 30% deposit by T/T in advance and the balance against the copy of B/L                                                                                                                                                                                                                                                                                   |
| Shipment         | By sea,by air,by Express and your shipping agent is acceptable                                                                                                                                                                                                                                                                                          |
| Product Features | <ol> <li>Suitable for used in pub, hotel, restaurants, home,etc</li> <li>Professional Q/C for quality control</li> <li>Competitive price and quality</li> <li>Meet FDA test and food grade</li> </ol>                                                                                                                                                   |
| For your choices | <ol> <li>Any logo printing on the glass body</li> <li>Any color painted, frost, electroplate, pattern laser carver for the finish</li> <li>Special package like shrink wrap, color gift box, white gift box etc</li> <li>Open new mould for the glass, wood, plastic or metal as you like</li> <li>Different size and shapes meet your needs</li> </ol> |