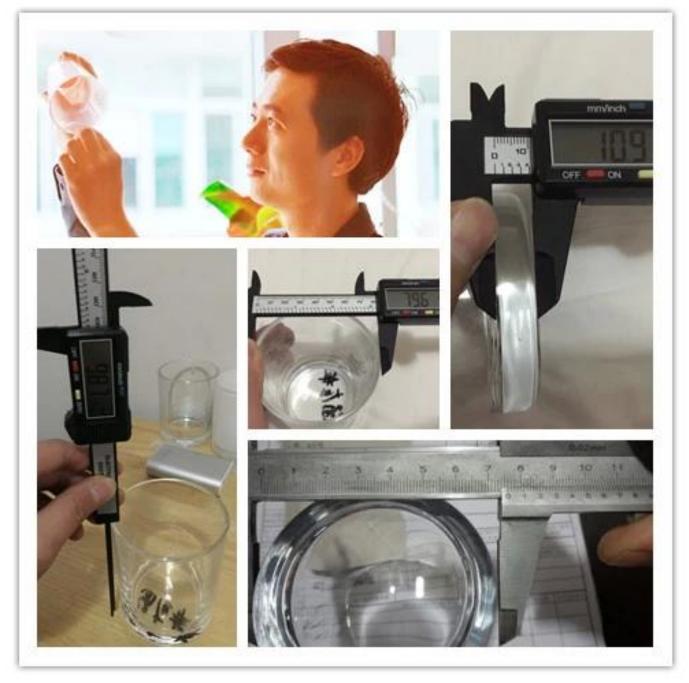

## **Product Details**

| Specification    | Item No.:SGDS16103118<br>Top dia:8.2cm<br>Bottom dia:5cm<br>Height:9.8cm<br>Weight:153g<br>Capacity: 318ml                                                                                                   |
|------------------|--------------------------------------------------------------------------------------------------------------------------------------------------------------------------------------------------------------|
| Color            | Transparent                                                                                                                                                                                                  |
| Material         | Glass                                                                                                                                                                                                        |
| Sample           | 7days                                                                                                                                                                                                        |
| Terms of payment | 30% deposit by T/T in advance and the balance after showing copy of B/L                                                                                                                                      |
| Certification    | ASTM Test                                                                                                                                                                                                    |
| For your choice  | <ul><li>1.Any color painted, frosted, electroplating, logo laser for the finish</li><li>2.Special packing like shrink wrap, color gift box, white box etc</li><li>3.Any shape, size meet your need</li></ul> |