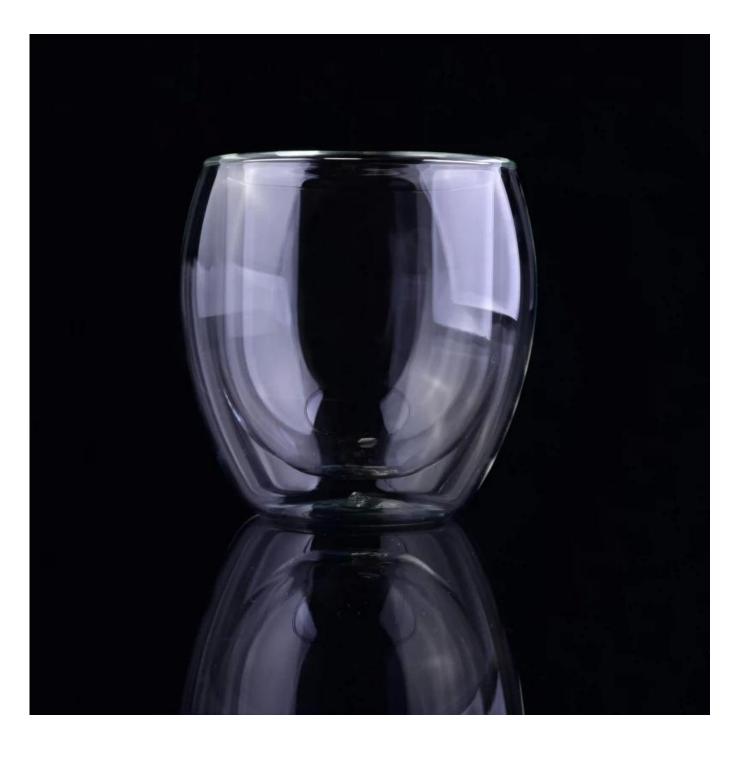

## **Product Details**

| Specification    | Item No.:SGDS16103118<br>Top dia:8.2cm<br>Bottom dia:5cm<br>Height:9.8cm<br>Weight:153g<br>Capacity: 318ml                                                                                                   |
|------------------|--------------------------------------------------------------------------------------------------------------------------------------------------------------------------------------------------------------|
| Color            | Transparent                                                                                                                                                                                                  |
| Material         | Glass                                                                                                                                                                                                        |
| Sample           | 7days                                                                                                                                                                                                        |
| Terms of payment | 30% deposit by T/T in advance and the balance after showing copy of B/L                                                                                                                                      |
| Certification    | ASTM Test                                                                                                                                                                                                    |
| For your choice  | <ul><li>1.Any color painted, frosted, electroplating, logo laser for the finish</li><li>2.Special packing like shrink wrap, color gift box, white box etc</li><li>3.Any shape, size meet your need</li></ul> |