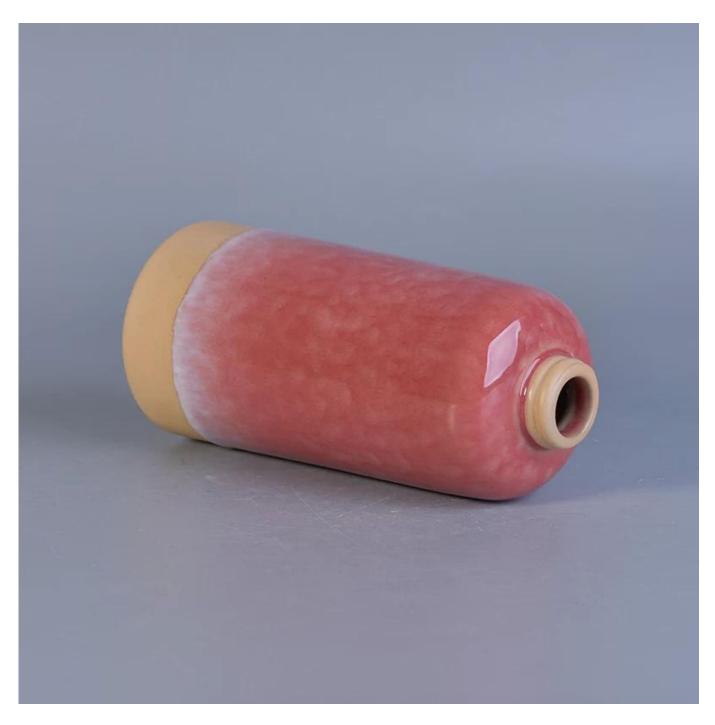

## **Diffuser ceramic bottles wholesale**

| Item No.                 | Item No.:SGWQ17061203                                                                                |
|--------------------------|------------------------------------------------------------------------------------------------------|
|                          | Top dia: 25mm                                                                                        |
|                          | Bottom dia: 67mm                                                                                     |
|                          | Height: 147mm                                                                                        |
|                          | Weight: 295g                                                                                         |
|                          | Capacity: 580ml                                                                                      |
|                          | MOQ:3000pcs                                                                                          |
|                          | Sample time: 7 days                                                                                  |
| Material                 | Ceramic diffuser bottle                                                                              |
| Docoration & accessaries | *decal, color coating, mercury, laser, frosted, plating, glazed etc.                                 |
|                          | *cap, ceramic/metal/wood lid, wax, wick, shear etc                                                   |
| Packing                  | 1. 24/36/48/72 pcs per standard export packing carton                                                |
|                          | 2. Color/white/brown box packing                                                                     |
|                          | 3. Luxury gift box packing                                                                           |
|                          | 4. Shrinking packing                                                                                 |
|                          | 5. Individual/set box packing                                                                        |
|                          | 6. Customized packing                                                                                |
|                          | Different material of ceramic have different tolerance, normally,                                    |
| More about ceramics      | Ceramics dimensions tolerance:                                                                       |
|                          | *wall thickness and size: 3mm error                                                                  |
|                          | *weight :error of 20%                                                                                |
| Our service              | * Reply you within 24 hours                                                                          |
|                          | * Ranges of products for your selections                                                             |
|                          | * Completely production system                                                                       |
|                          | * Skilled factory workers                                                                            |
|                          | * Both machine line and handmade line for your service                                               |
|                          | * Experienced QC team inspect the products comprehensively and strictly according<br>to AQL standard |
|                          | * Creative designer innovate newly products over 15 styles monthly                                   |
|                          | * Professional Logistic department supply to door service                                            |
|                          |                                                                                                      |