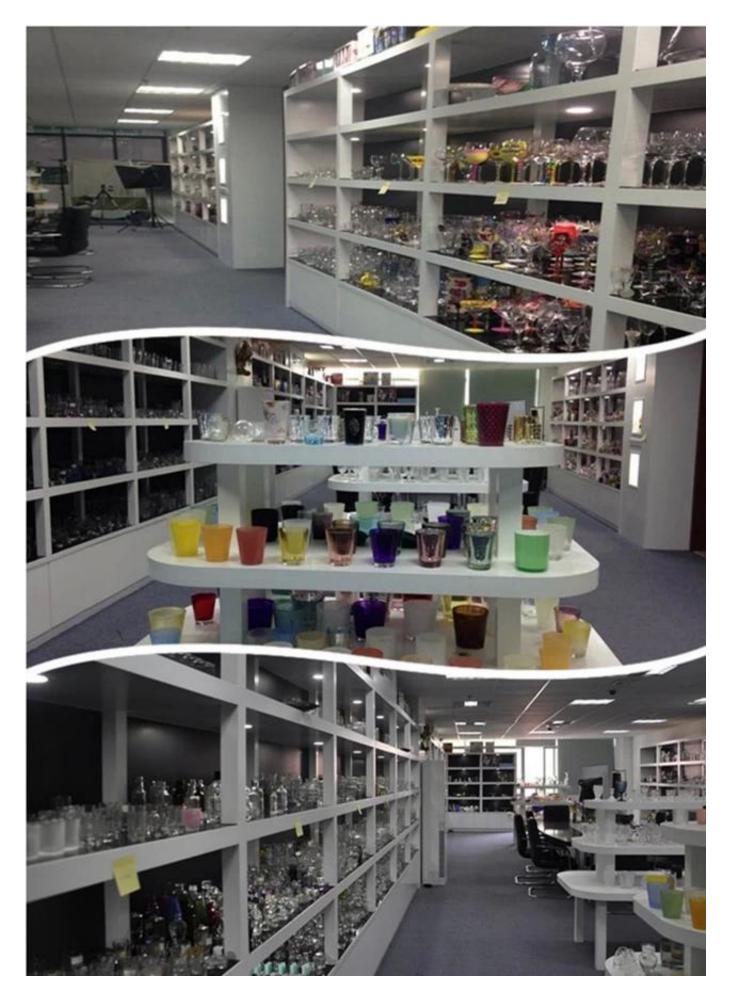

issues during the product producing, safe and trust;
- 3. Quick and urgent order: Capability: about 0.5-1 million/ month;
- 4. Decoration: package decoration, gift box;
- 5.Strength:laser painting, decal printing, frost.

## Sunny's Advantages:

- 1.Main products: glass cups, glass tea pot, wine cup, glass candle holder, bowl, dish, etc;
- 2.Process like decal printing(logo printing), spraying colors, frosting;
- 3.Crafts: man made, Machine pressed, machine blown, hand made;
- 4.Strength:spray color,laser painting, decal printing, frost.
- 5.Capability: about 0.5-1 million/ month;
- 6.Decoration: Package decoration, gift box;
- 7.pass FDA,lead&cadmium safe;
- 8.7-14 days sample lead time ;
- 9. Within 35 days production lead time.

## **Our Facotry:**



**Production:** 



Our Showroom:



Certificate: