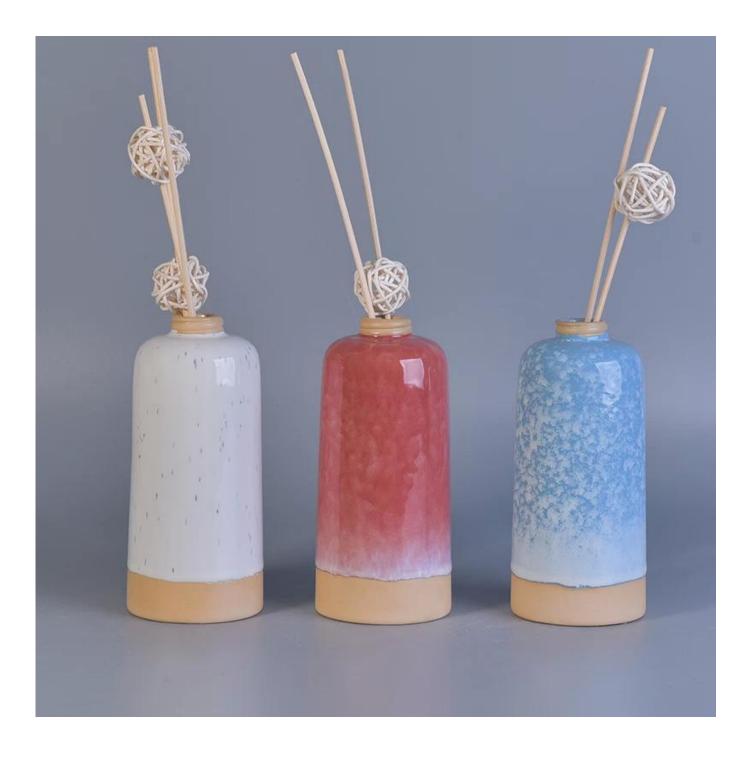

## **Diffuser ceramic bottles wholesale**

| Item No.                 | Item No.:SGWQ17061203                                                                                |
|--------------------------|------------------------------------------------------------------------------------------------------|
|                          | Top dia: 25mm                                                                                        |
|                          | Bottom dia: 67mm                                                                                     |
|                          | Height: 147mm                                                                                        |
|                          | Weight: 295g                                                                                         |
|                          | Capacity: 580ml                                                                                      |
|                          | MOQ:3000pcs                                                                                          |
|                          | Sample time: 7 days                                                                                  |
| Material                 | Ceramic diffuser bottle                                                                              |
| Docoration & accessaries | *decal, color coating, mercury, laser, frosted, plating, glazed etc.                                 |
|                          | *cap, ceramic/metal/wood lid, wax, wick, shear etc                                                   |
| Packing                  | 1. 24/36/48/72 pcs per standard export packing carton                                                |
|                          | 2. Color/white/brown box packing                                                                     |
|                          | 3. Luxury gift box packing                                                                           |
|                          | 4. Shrinking packing                                                                                 |
|                          | 5. Individual/set box packing                                                                        |
|                          | 6. Customized packing                                                                                |
|                          | Different material of ceramic have different tolerance, normally,                                    |
| More about ceramics      | Ceramics dimensions tolerance:                                                                       |
|                          | *wall thickness and size: 3mm error                                                                  |
|                          | *weight :error of 20%                                                                                |
| Our service              | * Reply you within 24 hours                                                                          |
|                          | * Ranges of products for your selections                                                             |
|                          | * Completely production system                                                                       |
|                          | * Skilled factory workers                                                                            |
|                          | * Both machine line and handmade line for your service                                               |
|                          | * Experienced QC team inspect the products comprehensively and strictly according<br>to AQL standard |
|                          | * Creative designer innovate newly products over 15 styles monthly                                   |
|                          | * Professional Logistic department supply to door service                                            |
|                          |                                                                                                      |