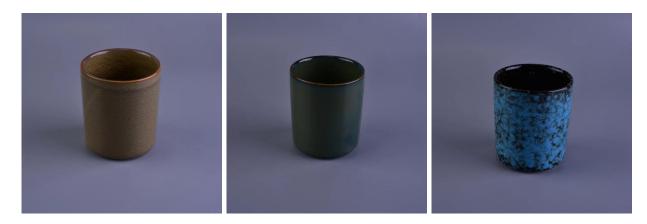

### Same item different colour: Top dia:11cm Bottom dia:10.3cm Height: 8.5cm Weight: 409 g Capacity: 415 ml

Brown

Deep green

Deep blue

Different size: Top dia:8.3cm Bottom dia:8cm Height: 10cm Weight:320 g Capacity: 370ml

Brown

Deep green

Deep blue

Everything is going on, but don't give up trying

<u>Shenzhen Sunny Glassware co., Ltd.</u> established in 1992. We have been in this field for more than 20 years, as a professional manufacturer, we are specialized in designing glassware, glassware manufacturing and exporting. Our product line consists of handmade to machine made. We have produce many products such as glass tumbler, borosilicate glass, shot glass, vases, bowls, stemware, candle, ashtray, tableware, drinking glass, etc.. All in the daily use of glassware, as a whole will not be more than 4,000 different styles. We have a design team for the creation of innovative products and strict QC asurance tearm for quality. OEM/ODM serverice supported as well.