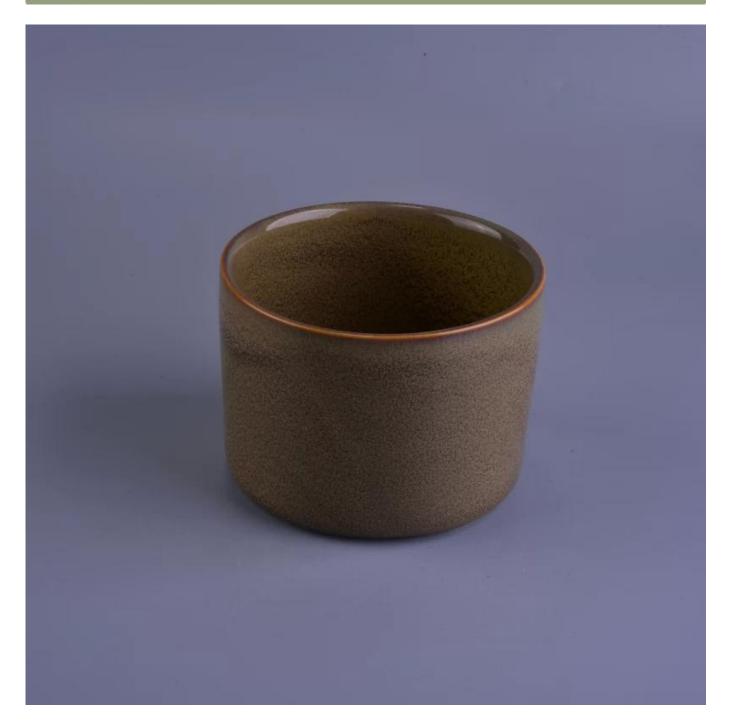

### Same item different colour: Top dia:11cm Bottom dia:10.3cm Height: 8.5cm Weight: 409 g Capacity: 415 ml

Brown

Deep green

Deep blue

Different size: Top dia:8.3cm Bottom dia:8cm Height: 10cm Weight:320 g Capacity: 370ml