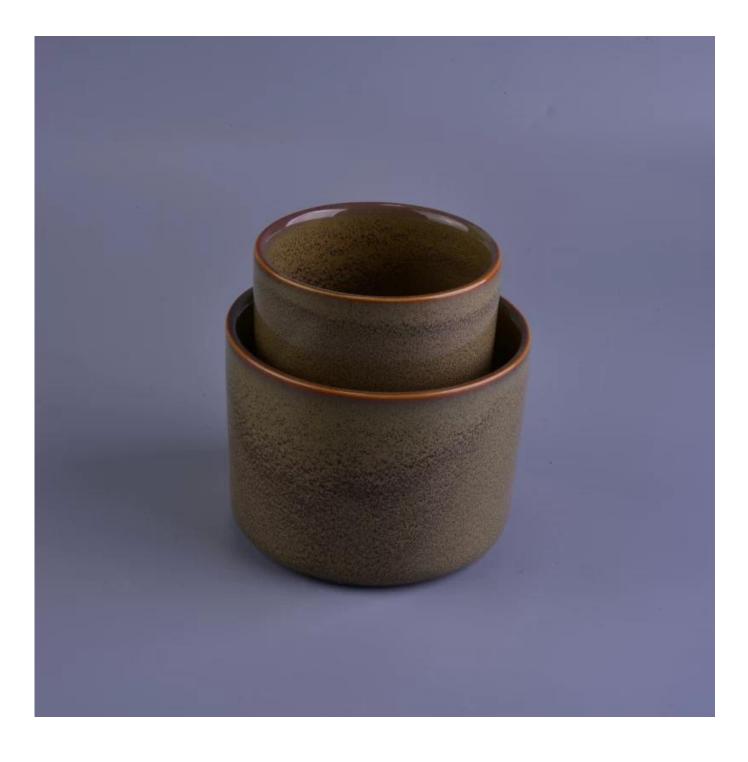

### Same item different colour: Top dia:11cm Bottom dia:10.3cm Height: 8.5cm Weight: 409 g Capacity: 415 ml

Brown

Deep green

Deep blue

Different size: Top dia:8.3cm Bottom dia:8cm Height: 10cm Weight:320 g Capacity: 370ml