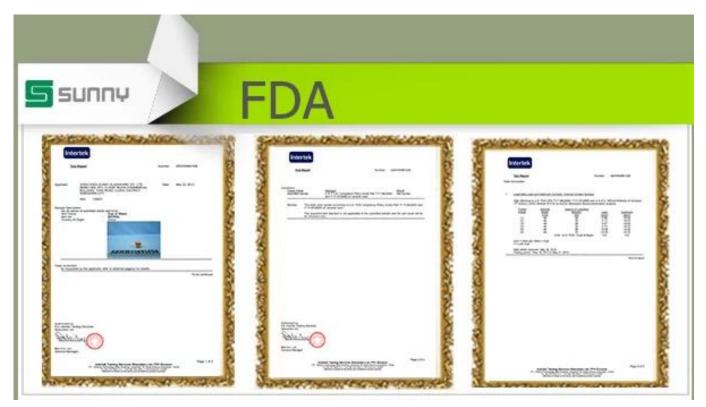

# Product Details

| The number of the item. | SGSN16112314                                                                                                                                                                                            |
|-------------------------|---------------------------------------------------------------------------------------------------------------------------------------------------------------------------------------------------------|
| Materials               | ceramic candle holder                                                                                                                                                                                   |
| Craft                   | hand made ceramic candle holder                                                                                                                                                                         |
| Sample time             | <ul><li>1.5 days if there are shapes and sizes of ceramic candle holder</li><li>2.15 days, if you need a new form and size ceramic candle holder</li></ul>                                              |
| Product capacity        | 500,000 ~ 1,000,000 pieces per month                                                                                                                                                                    |
| Product features        | <ol> <li>hand made <u>ceramic candle holder</u></li> <li>suitable for use in hotels, houses, etc.</li> <li>this environmentally friendly.</li> <li>meet the test of the FDA; AMP; Test US 65</li> </ol> |