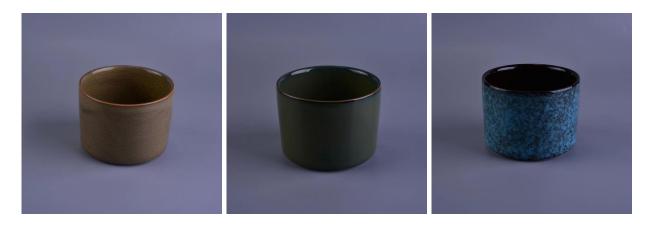

### Same item different colour: Top dia:11cm Bottom dia:10.3cm Height: 8.5cm Weight: 409 g Capacity: 415 ml

Brown

Deep green

Deep blue

Different size: Top dia:8.3cm Bottom dia:8cm Height: 10cm Weight:320 g Capacity: 370ml

Brown

Deep green

Deep blue

Everything is going on, but don't give up trying

<u>Shenzhen Sunny Glassware co., Ltd.</u> established in 1992. We have been in this field for more than 20 years, as a professional manufacturer, we are specialized in designing glassware, glassware manufacturing and exporting. Our product line consists of handmade to machine made. We have produce many products such as glass tumbler, borosilicate glass, shot glass, vases, bowls, stemware, candle, ashtray, tableware, drinking glass, etc.. All in the daily use of glassware, as a whole will not be more than 4,000 different styles. We have a design team for the creation of innovative products and strict QC asurance tearm for quality. OEM/ODM serverice supported as well.