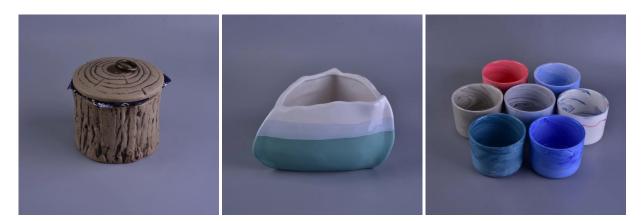

### Same item different colour: Top dia:11cm Bottom dia:10.3cm Height: 8.5cm Weight: 409 g Capacity: 415 ml

Brown

Deep green

Deep blue

Different size: Top dia:8.3cm Bottom dia:8cm Height: 10cm Weight:320 g Capacity: 370ml

Brown

Deep green

Deep blue

Everything is going on, but don't give up trying

<u>Shenzhen Sunny Glassware co., Ltd.</u> established in 1992. We have been in this field for more than 20 years, as a professional manufacturer, we are specialized in designing glassware, glassware manufacturing and exporting. Our product line consists of handmade to machine made. We have produce many products such as glass tumbler, borosilicate glass, shot glass, vases, bowls, stemware, candle, ashtray, tableware, drinking glass, etc.. All in the daily use of glassware, as a whole will not be more than 4,000 different styles. We have a design team for the creation of innovative products and strict QC asurance tearm for quality. OEM/ODM serverice supported as well.