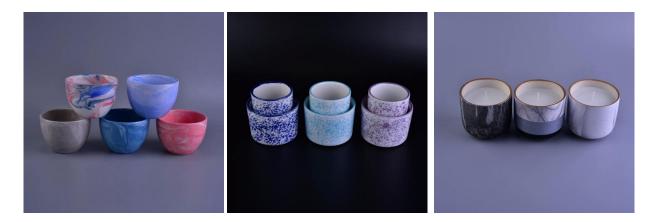

### Same item different colour: Top dia:11cm Bottom dia:10.3cm Height: 8.5cm Weight: 409 g Capacity: 415 ml

Brown

Deep green

Deep blue

Different size: Top dia:8.3cm Bottom dia:8cm Height: 10cm Weight:320 g Capacity: 370ml

Brown

Deep green

Deep blue

Everything is going on, but don't give up trying

<u>Shenzhen Sunny Glassware co., Ltd.</u> established in 1992. We have been in this field for more than 20 years, as a professional manufacturer, we are specialized in designing glassware, glassware manufacturing and exporting. Our product line consists of handmade to machine made. We have produce many products such as glass tumbler, borosilicate glass, shot glass, vases, bowls, stemware, candle, ashtray, tableware, drinking glass, etc.. All in the daily use of glassware, as a whole will not be more than 4,000 different styles. We have a design team for the creation of innovative products and strict QC asurance tearm for quality. OEM/ODM serverice supported as well.