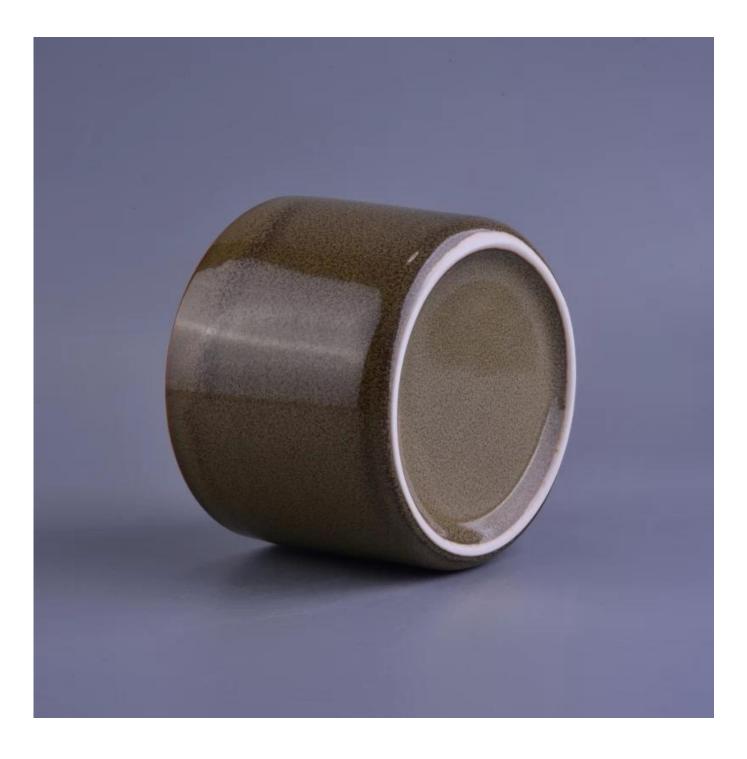

### Same item different colour: Top dia:11cm Bottom dia:10.3cm Height: 8.5cm Weight: 409 g Capacity: 415 ml

Brown

Deep green

Deep blue

Different size: Top dia:8.3cm Bottom dia:8cm Height: 10cm Weight:320 g Capacity: 370ml