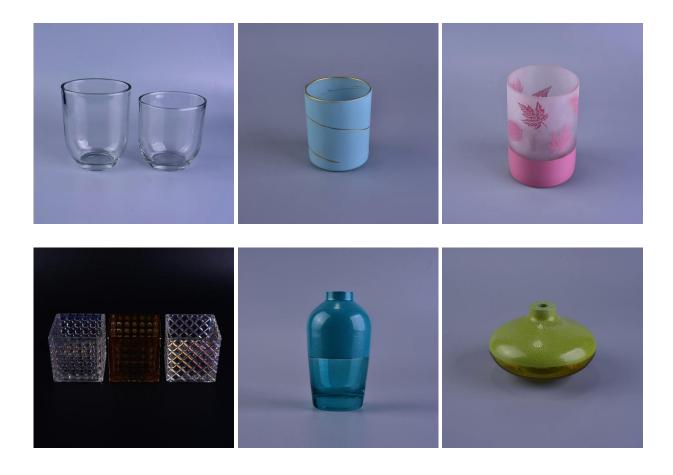

## **Different size big transparent candle holder glass**

Product Details

| Item No.         | SGLQ16112301                                                               |
|------------------|----------------------------------------------------------------------------|
| Material         | High white glass material                                                  |
| Process          | machine made candle holder glass                                           |
| Samples time     | 1. 5 days if at exist shaped and size of candle holder glass               |
|                  | 2. 15 days if need new shape or size of candle holder glass                |
| Packing          | Normal packing,4 pcs into inner box, 48 pcs per carton                     |
| Product Capacity | 500,000~1,000,000 pcs per month                                            |
| Delivery time    | Within 35 days after the sample and order confirmed                        |
| Payment terms    | 30% deposit by T/T in advance and the balance against the copy of $B/L$    |
| Shipment         | By sea, by air, by Express and your shipping agent is acceptable           |
|                  | 1. Machine made <b>votive glass candles jar</b> with high quality          |
| Product Features | 2. Suitable for used in hotel, home, etc.                                  |
|                  | 3. It is eco-friendly                                                      |
|                  | 4. Meet ASMT test                                                          |
|                  | 1. Different designs and sizes for choice                                  |
|                  | 2 .Any color painted, frost, electroplate, pattern laser carver processing |
| For your choices | 3. Special package like shrink wrap, color gift box, white gift box etc.   |
|                  | 4. We have exclusive workers for quality control                           |
|                  | 5. We have professional workshop and warehouse to ensure the delivery time |
|                  |                                                                            |