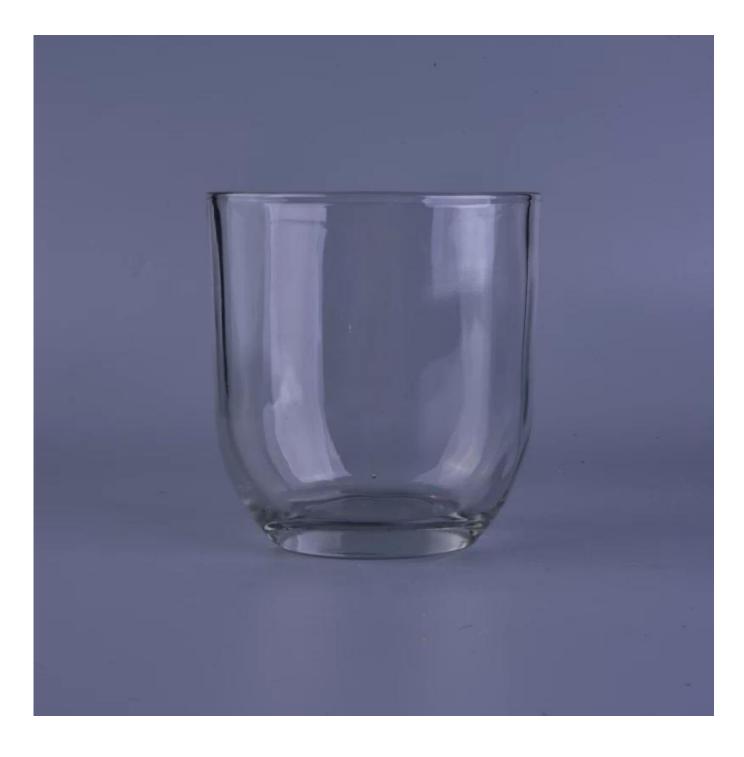

## **Different size big transparent candle holder glass**

Product Details

| Item No.         | SGLQ16112301                                                               |
|------------------|----------------------------------------------------------------------------|
| Material         | High white glass material                                                  |
| Process          | machine made candle holder glass                                           |
| Samples time     | 1. 5 days if at exist shaped and size of candle holder glass               |
|                  | 2. 15 days if need new shape or size of candle holder glass                |
| Packing          | Normal packing,4 pcs into inner box, 48 pcs per carton                     |
| Product Capacity | 500,000~1,000,000 pcs per month                                            |
| Delivery time    | Within 35 days after the sample and order confirmed                        |
| Payment terms    | 30% deposit by T/T in advance and the balance against the copy of $B/L$    |
| Shipment         | By sea, by air, by Express and your shipping agent is acceptable           |
|                  | 1. Machine made <b>votive glass candles jar</b> with high quality          |
| Product Features | 2. Suitable for used in hotel, home, etc.                                  |
|                  | 3. It is eco-friendly                                                      |
|                  | 4. Meet ASMT test                                                          |
|                  | 1. Different designs and sizes for choice                                  |
|                  | 2 .Any color painted, frost, electroplate, pattern laser carver processing |
| For your choices | 3. Special package like shrink wrap, color gift box, white gift box etc.   |
|                  | 4. We have exclusive workers for quality control                           |
|                  | 5. We have professional workshop and warehouse to ensure the delivery time |
|                  |                                                                            |