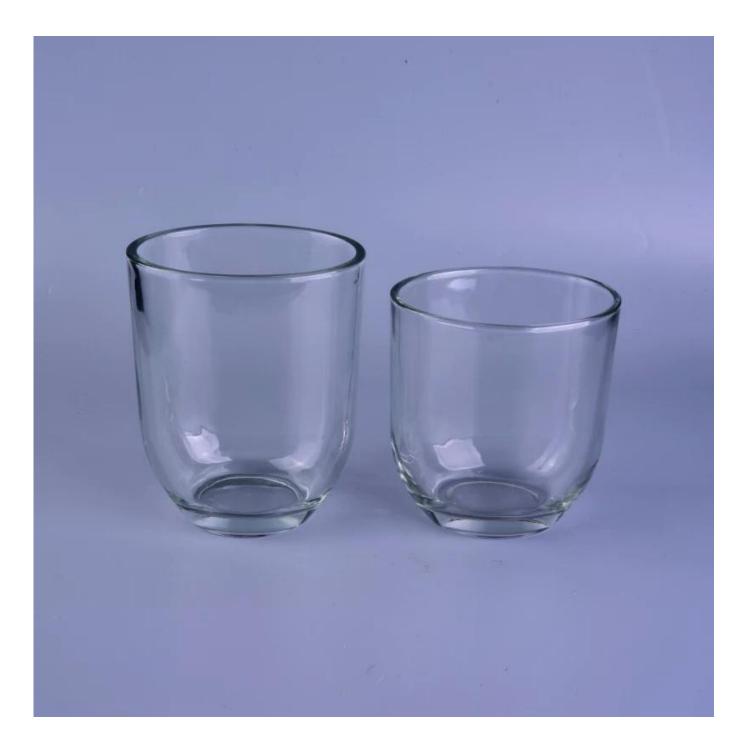

## **Different size big transparent candle holder glass**

Product Details

| Item No.         | SGLQ16112301                                                               |
|------------------|----------------------------------------------------------------------------|
| Material         | High white glass material                                                  |
| Process          | machine made candle holder glass                                           |
| Samples time     | 1. 5 days if at exist shaped and size of candle holder glass               |
|                  | 2. 15 days if need new shape or size of candle holder glass                |
| Packing          | Normal packing,4 pcs into inner box, 48 pcs per carton                     |
| Product Capacity | 500,000~1,000,000 pcs per month                                            |
| Delivery time    | Within 35 days after the sample and order confirmed                        |
| Payment terms    | 30% deposit by T/T in advance and the balance against the copy of $B/L$    |
| Shipment         | By sea, by air, by Express and your shipping agent is acceptable           |
|                  | 1. Machine made <b>votive glass candles jar</b> with high quality          |
| Product Features | 2. Suitable for used in hotel, home, etc.                                  |
|                  | 3. It is eco-friendly                                                      |
|                  | 4. Meet ASMT test                                                          |
|                  | 1. Different designs and sizes for choice                                  |
|                  | 2 .Any color painted, frost, electroplate, pattern laser carver processing |
| For your choices | 3. Special package like shrink wrap, color gift box, white gift box etc.   |
|                  | 4. We have exclusive workers for quality control                           |
|                  | 5. We have professional workshop and warehouse to ensure the delivery time |
|                  |                                                                            |