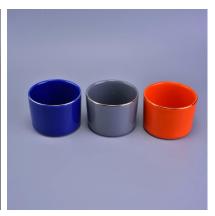

### Different color ion plating jar ceramic candle holder

| The number of the item | SGSN16121610                                                                                                                                                                                            |
|------------------------|---------------------------------------------------------------------------------------------------------------------------------------------------------------------------------------------------------|
| Materials              | ceramic candle holder                                                                                                                                                                                   |
| Craft                  | hand made ceramic candle holder                                                                                                                                                                         |
| Sample time            | <ul><li>1.5 days if there are shapes and sizes of ceramic candle holder</li><li>2.15 days, if you need a new form and size ceramic candle holder</li></ul>                                              |
| Product capacity       | 500,000 ~ 1,000,000 pieces per month                                                                                                                                                                    |
| Product features       | <ol> <li>hand made <u>ceramic candle holder</u></li> <li>suitable for use in hotels, houses, etc.</li> <li>this environmentally friendly.</li> <li>meet the test of the FDA; AMP; Test US 65</li> </ol> |

#### Use of the product

- 1. concrete canlde holder can be used in wedding décor, home jewelry party, Banquet, ect,
- 2. This candle is very large as the heart of a beautiful event

- 3. jar candle pottery can decorate your interior and exterior with this delicated Figure increased glass candles.
- 4. ship the ceramic candles is a beautiful gift as housewarmings and other events.