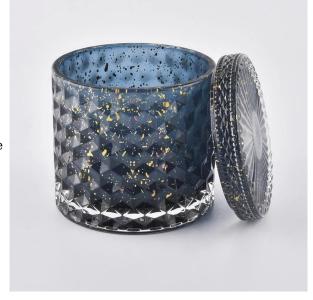

### Diamond glass candle holder with lid for holiday season

### Flexible size design allows your market to grow rapidly

item NO $\square$ SGBE20111802 Top dia: 80 mm

Top dia: 80 mm Bottom dia: 80 mm Height:90mm Weight: 282g Capacity: 300ml

MOQ: 3000pcs

Custom designs and different sizes available