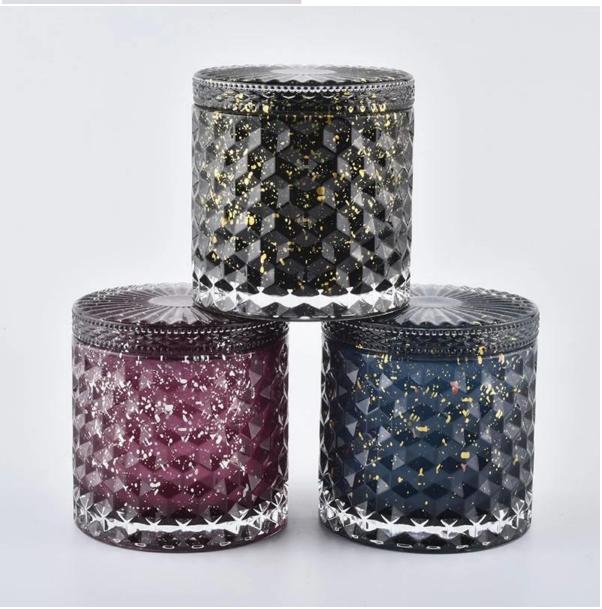

### Diamond glass candle holder with lid for holiday season

### Single market advantage

- . Focus on the designs
- . 80% US fragrance brand candle holder supplier
- . AQL plus 6 strict and absolute QC test standards
- . Maintain quality consistent with the sample and quality  $\mbox{\ \ Product\ \ }$

### Flexible size design allows your market to grow rapidly

item NO $\square$ SGBE20111802 Top dia: 80 mm

Top dia: 80 mm Bottom dia: 80 mm Height:90mm Weight: 282g Capacity: 300ml

MOQ: 3000pcs

Custom designs and different sizes available