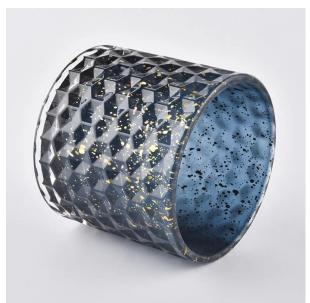

### Diamond glass candle holder with lid for holiday season

### Flexible size design allows your market to grow rapidly

item NO $\square$ SGBE20111802 Top dia: 80 mm

Top dia: 80 mm Bottom dia: 80 mm Height:90mm Weight: 282g Capacity: 300ml

MOQ: 3000pcs

Custom designs and different sizes available