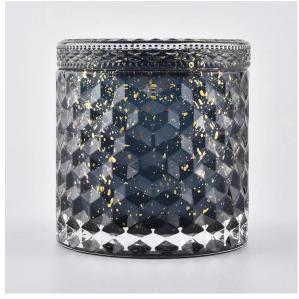

### Diamond glass candle holder with lid for holiday season

### Flexible size design allows your market to grow rapidly

item NO $\square$ SGBE20111802 Top dia: 80 mm

Top dia: 80 mm Bottom dia: 80 mm Height:90mm Weight: 282g Capacity: 300ml

MOQ: 3000pcs

Custom designs and different sizes available