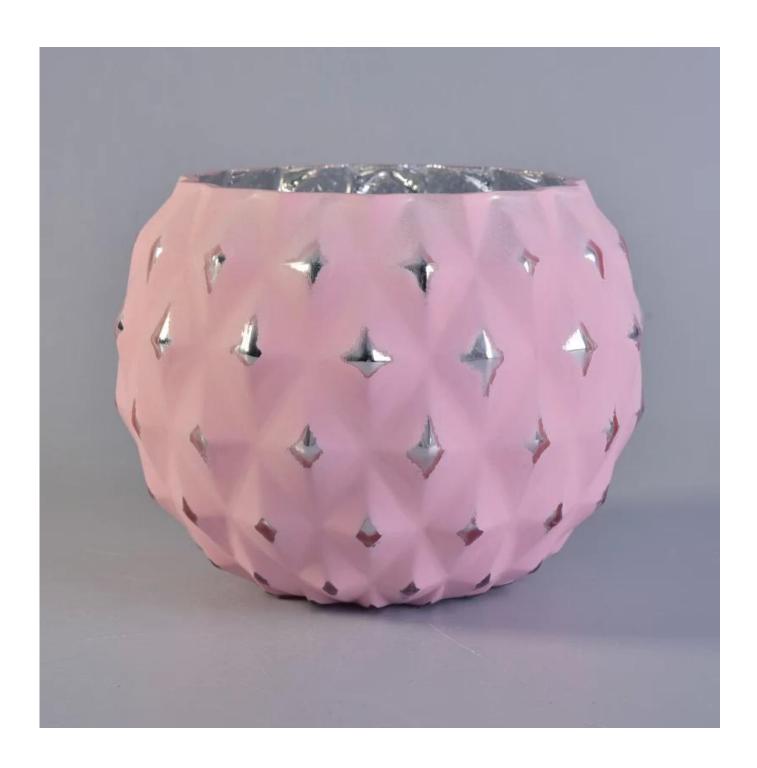

## **Diamond Shaped Matte Pink Painted Glass Candle Holders**

| Size             | SGLYP17103106 Top dia: 116mm Bottom dia: 63mm Height: 116mm Max dia:148mm Weight: 394g Capacity:1230ml  MOQ:5000PCS Sample time: 7 days Mass production time: 30 days after the order confirmed Product capacity: 300000-400000 every month Payment terms: 30% deposit by T/T in advance and the balance after showing the copy of B/L |
|------------------|----------------------------------------------------------------------------------------------------------------------------------------------------------------------------------------------------------------------------------------------------------------------------------------------------------------------------------------|
| color            | Any color printing on glass are available                                                                                                                                                                                                                                                                                              |
| Material         | Glass                                                                                                                                                                                                                                                                                                                                  |
| Sample           | 7days                                                                                                                                                                                                                                                                                                                                  |
| Terms of payment | 30% deposit by T/T in advance and the balance after showing copy of L/C                                                                                                                                                                                                                                                                |
| Certification    | ASTM Test (for candle holder)                                                                                                                                                                                                                                                                                                          |
| For your choice  | 1, Any logo printing on glass body 2, Any color painted, frosted, electroplating, logo laser for the finish 3, Special packing like shrink wrap, color gift box, white box etc 4, Any shape, size meet your need                                                                                                                       |