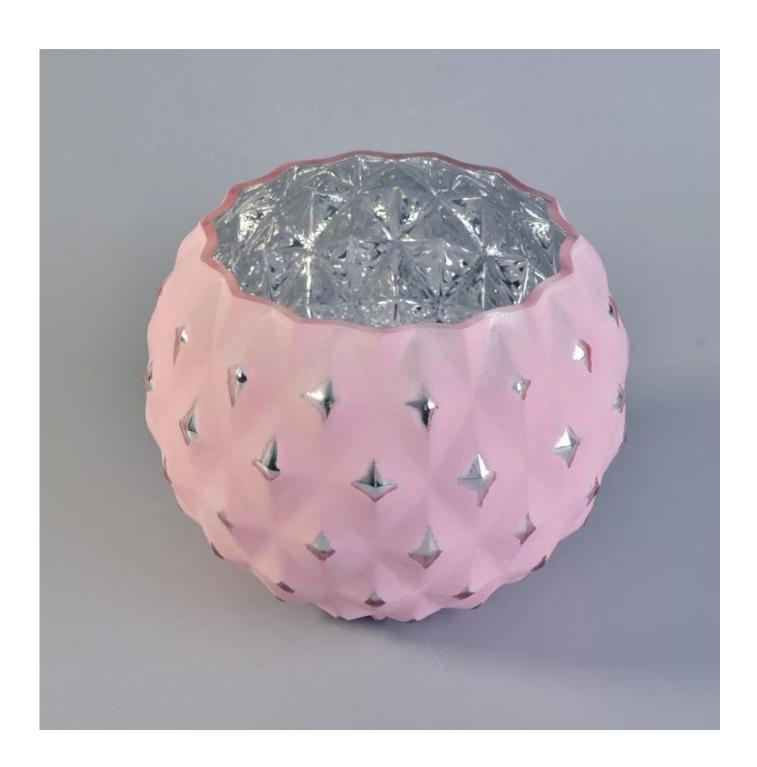

## **Diamond Shaped Matte Pink Painted Glass Candle Holders**

| Size             | SGLYP17103106 Top dia: 116mm Bottom dia: 63mm Height: 116mm Max dia:148mm Weight: 394g Capacity:1230ml  MOQ:5000PCS Sample time: 7 days Mass production time: 30 days after the order confirmed Product capacity: 300000-400000 every month Payment terms: 30% deposit by T/T in advance and the balance after showing the copy of B/L |
|------------------|----------------------------------------------------------------------------------------------------------------------------------------------------------------------------------------------------------------------------------------------------------------------------------------------------------------------------------------|
| color            | Any color printing on glass are available                                                                                                                                                                                                                                                                                              |
| Material         | Glass                                                                                                                                                                                                                                                                                                                                  |
| Sample           | 7days                                                                                                                                                                                                                                                                                                                                  |
| Terms of payment | 30% deposit by T/T in advance and the balance after showing copy of L/C                                                                                                                                                                                                                                                                |
| Certification    | ASTM Test (for candle holder)                                                                                                                                                                                                                                                                                                          |
| For your choice  | 1, Any logo printing on glass body 2, Any color painted, frosted, electroplating, logo laser for the finish 3, Special packing like shrink wrap, color gift box, white box etc 4, Any shape, size meet your need                                                                                                                       |