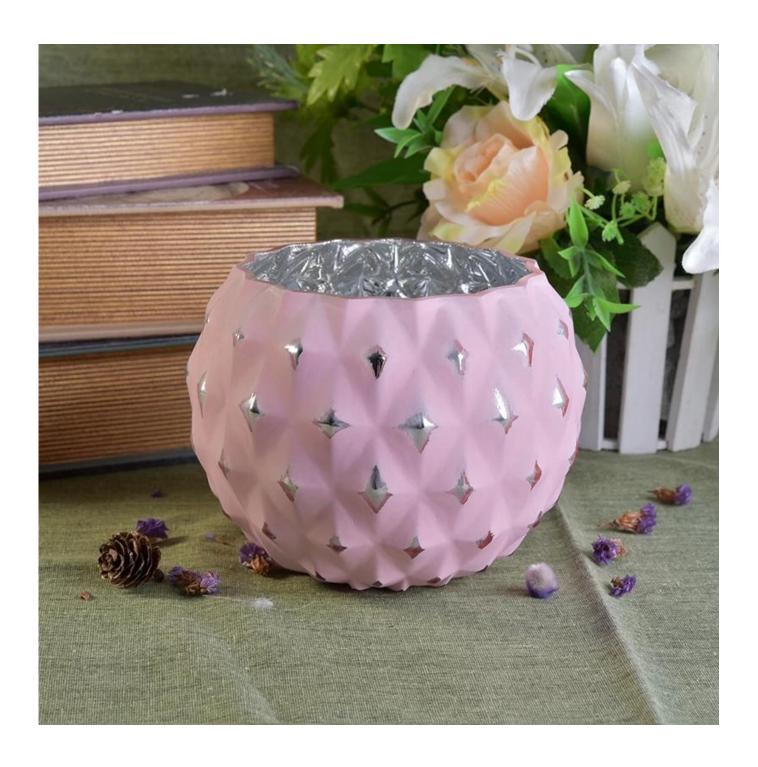

## **Diamond Shaped Matte Pink Painted Glass Candle Holders**

| Size             | SGLYP17103106 Top dia: 116mm Bottom dia: 63mm Height: 116mm Max dia:148mm Weight: 394g Capacity:1230ml  MOQ:5000PCS Sample time: 7 days Mass production time: 30 days after the order confirmed Product capacity: 300000-400000 every month Payment terms: 30% deposit by T/T in advance and the balance after showing the copy of B/L |
|------------------|----------------------------------------------------------------------------------------------------------------------------------------------------------------------------------------------------------------------------------------------------------------------------------------------------------------------------------------|
| color            | Any color printing on glass are available                                                                                                                                                                                                                                                                                              |
| Material         | Glass                                                                                                                                                                                                                                                                                                                                  |
| Sample           | 7days                                                                                                                                                                                                                                                                                                                                  |
| Terms of payment | 30% deposit by T/T in advance and the balance after showing copy of L/C                                                                                                                                                                                                                                                                |
| Certification    | ASTM Test (for candle holder)                                                                                                                                                                                                                                                                                                          |
| For your choice  | 1, Any logo printing on glass body 2, Any color painted, frosted, electroplating, logo laser for the finish 3, Special packing like shrink wrap, color gift box, white box etc 4, Any shape, size meet your need                                                                                                                       |