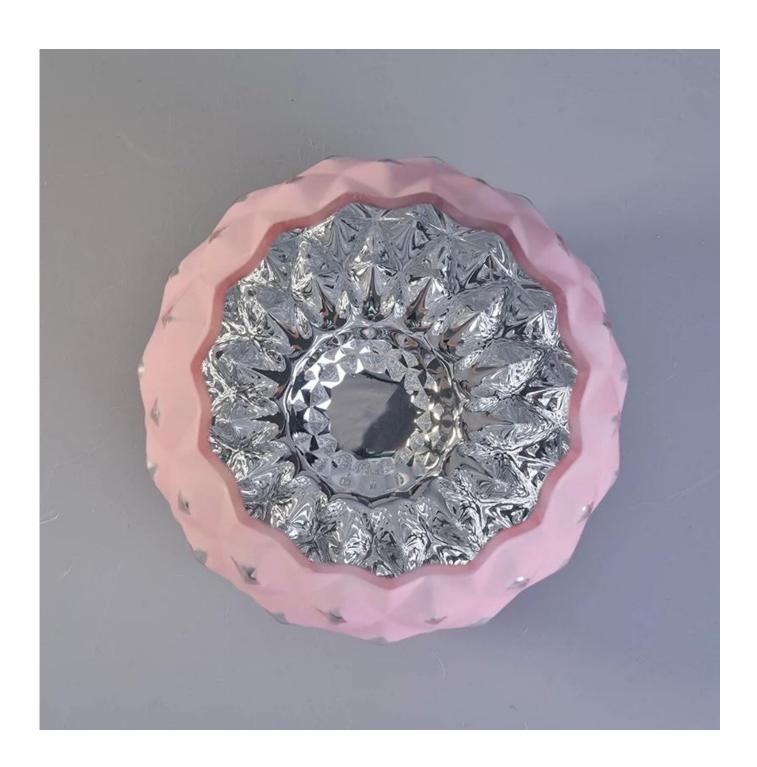

## **Diamond Shaped Matte Pink Painted Glass Candle Holders**

| Size             | SGLYP17103106 Top dia: 116mm Bottom dia: 63mm Height: 116mm Max dia:148mm Weight: 394g Capacity:1230ml  MOQ:5000PCS Sample time: 7 days Mass production time: 30 days after the order confirmed Product capacity: 300000-400000 every month Payment terms: 30% deposit by T/T in advance and the balance after showing the copy of B/L |
|------------------|----------------------------------------------------------------------------------------------------------------------------------------------------------------------------------------------------------------------------------------------------------------------------------------------------------------------------------------|
| color            | Any color printing on glass are available                                                                                                                                                                                                                                                                                              |
| Material         | Glass                                                                                                                                                                                                                                                                                                                                  |
| Sample           | 7days                                                                                                                                                                                                                                                                                                                                  |
| Terms of payment | 30% deposit by T/T in advance and the balance after showing copy of L/C                                                                                                                                                                                                                                                                |
| Certification    | ASTM Test (for candle holder)                                                                                                                                                                                                                                                                                                          |
| For your choice  | 1, Any logo printing on glass body 2, Any color painted, frosted, electroplating, logo laser for the finish 3, Special packing like shrink wrap, color gift box, white box etc 4, Any shape, size meet your need                                                                                                                       |