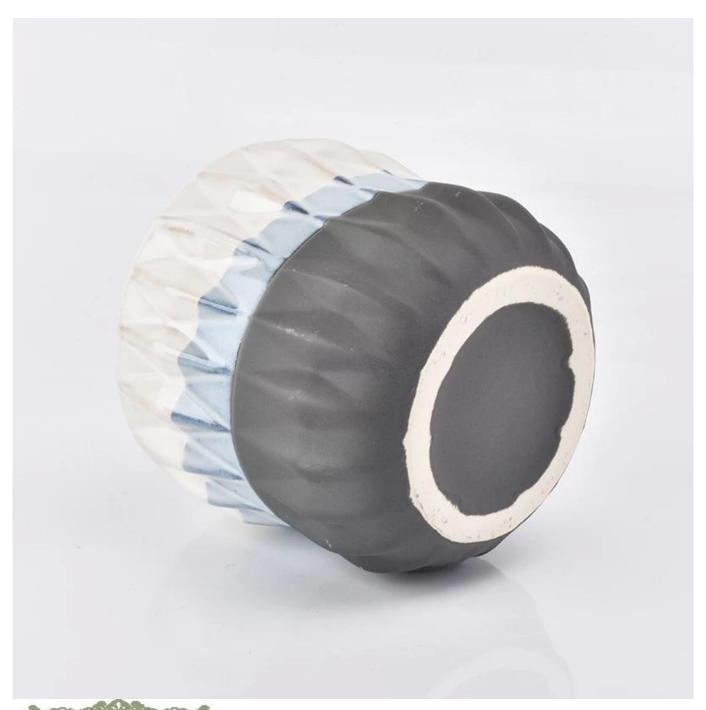

## **Diamond Ceramic colorful painting 18oz Candle Holder**

| Element name     | Diamond Ceramic colorful painting 18oz Candle Holder                                                                                                                                                    |
|------------------|---------------------------------------------------------------------------------------------------------------------------------------------------------------------------------------------------------|
| Object number.   | SGYC19012244                                                                                                                                                                                            |
| Cut it           | Article-No .: SGYC19012241 Top dia: 109mm Bottom dia:80mm Height:102mm Weight: 400g Capacity: 610ml  Other sizes: 5 ounces / 8 ounces / 10 ounces / 16 ounces are also available                        |
| Capacity         | 10oz 14oz 16oz etc. It's available                                                                                                                                                                      |
| Sampling time    | 1.5 days if the shape and size of the products exist 2.15 days if you need new shape and size of the products                                                                                           |
| Packaging        | 24pcs / 36pcs / 48pcs regular safety packing and so on For export carton with egg divider                                                                                                               |
| MOQ              | 3000pcs                                                                                                                                                                                                 |
| Delivery time    | Within 35 days after the order confirmed                                                                                                                                                                |
| Payment terms    | 30% deposit by T / T in advance, the balance after showing the copy of B / L                                                                                                                            |
| Product features | <ol> <li>High quality and competitive prices</li> <li>Testing FDA, SGS, LFGB etc.</li> <li>Eco Friendly</li> <li>It is widely aimed at Wedding, party, home, bars etc.</li> <li>Machine made</li> </ol> |