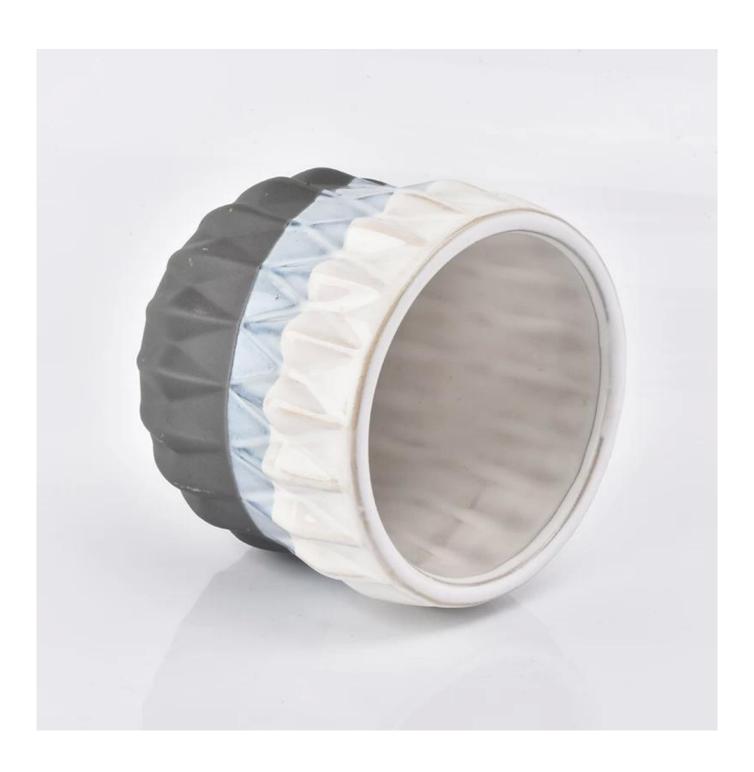

## **Diamond Ceramic colorful painting 18oz Candle Holder**

| Element name     | Diamond Ceramic colorful painting 18oz Candle Holder                                                                                                                                                    |
|------------------|---------------------------------------------------------------------------------------------------------------------------------------------------------------------------------------------------------|
| Object number.   | SGYC19012244                                                                                                                                                                                            |
| Cut it           | Article-No .: SGYC19012241 Top dia: 109mm Bottom dia:80mm Height:102mm Weight: 400g Capacity: 610ml  Other sizes: 5 ounces / 8 ounces / 10 ounces / 16 ounces are also available                        |
| Capacity         | 10oz 14oz 16oz etc. It's available                                                                                                                                                                      |
| Sampling time    | 1.5 days if the shape and size of the products exist 2.15 days if you need new shape and size of the products                                                                                           |
| Packaging        | 24pcs / 36pcs / 48pcs regular safety packing and so on For export carton with egg divider                                                                                                               |
| MOQ              | 3000pcs                                                                                                                                                                                                 |
| Delivery time    | Within 35 days after the order confirmed                                                                                                                                                                |
| Payment terms    | 30% deposit by T / T in advance, the balance after showing the copy of B / L                                                                                                                            |
| Product features | <ol> <li>High quality and competitive prices</li> <li>Testing FDA, SGS, LFGB etc.</li> <li>Eco Friendly</li> <li>It is widely aimed at Wedding, party, home, bars etc.</li> <li>Machine made</li> </ol> |