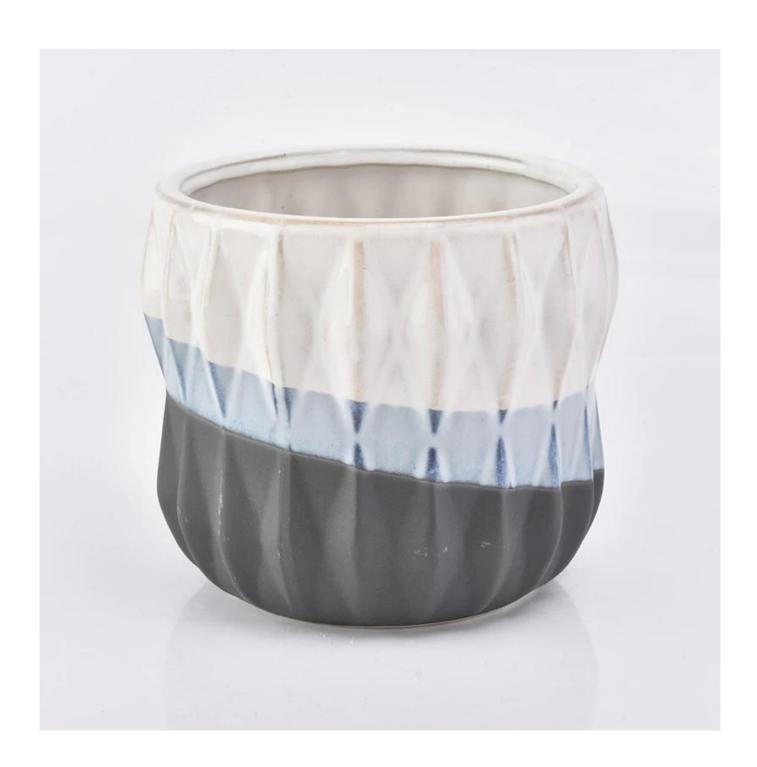

## **Diamond Ceramic colorful painting 18oz Candle Holder**

| Element name     | Diamond Ceramic colorful painting 18oz Candle Holder                                                                                                                                                    |
|------------------|---------------------------------------------------------------------------------------------------------------------------------------------------------------------------------------------------------|
| Object number.   | SGYC19012244                                                                                                                                                                                            |
| Cut it           | Article-No .: SGYC19012241 Top dia: 109mm Bottom dia:80mm Height:102mm Weight: 400g Capacity: 610ml  Other sizes: 5 ounces / 8 ounces / 10 ounces / 16 ounces are also available                        |
| Capacity         | 10oz 14oz 16oz etc. It's available                                                                                                                                                                      |
| Sampling time    | 1.5 days if the shape and size of the products exist 2.15 days if you need new shape and size of the products                                                                                           |
| Packaging        | 24pcs / 36pcs / 48pcs regular safety packing and so on For export carton with egg divider                                                                                                               |
| MOQ              | 3000pcs                                                                                                                                                                                                 |
| Delivery time    | Within 35 days after the order confirmed                                                                                                                                                                |
| Payment terms    | 30% deposit by T / T in advance, the balance after showing the copy of B / L                                                                                                                            |
| Product features | <ol> <li>High quality and competitive prices</li> <li>Testing FDA, SGS, LFGB etc.</li> <li>Eco Friendly</li> <li>It is widely aimed at Wedding, party, home, bars etc.</li> <li>Machine made</li> </ol> |