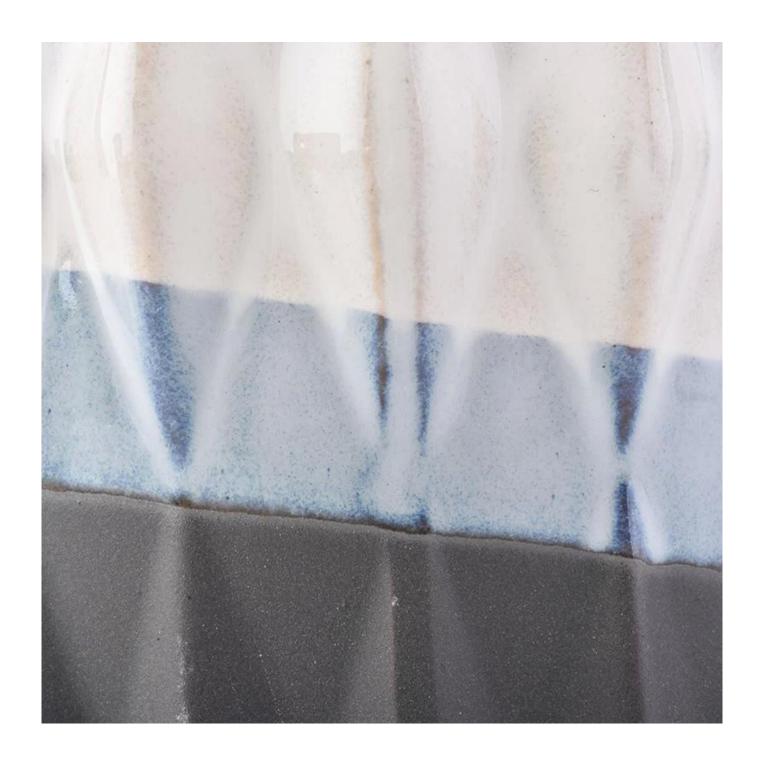

## **Diamond Ceramic colorful painting 18oz Candle Holder**

| Element name     | Diamond Ceramic colorful painting 18oz Candle Holder                                                                                                                                                    |
|------------------|---------------------------------------------------------------------------------------------------------------------------------------------------------------------------------------------------------|
| Object number.   | SGYC19012244                                                                                                                                                                                            |
| Cut it           | Article-No .: SGYC19012241 Top dia: 109mm Bottom dia:80mm Height:102mm Weight: 400g Capacity: 610ml  Other sizes: 5 ounces / 8 ounces / 10 ounces / 16 ounces are also available                        |
| Capacity         | 10oz 14oz 16oz etc. It's available                                                                                                                                                                      |
| Sampling time    | 1.5 days if the shape and size of the products exist 2.15 days if you need new shape and size of the products                                                                                           |
| Packaging        | 24pcs / 36pcs / 48pcs regular safety packing and so on For export carton with egg divider                                                                                                               |
| MOQ              | 3000pcs                                                                                                                                                                                                 |
| Delivery time    | Within 35 days after the order confirmed                                                                                                                                                                |
| Payment terms    | 30% deposit by T / T in advance, the balance after showing the copy of B / L                                                                                                                            |
| Product features | <ol> <li>High quality and competitive prices</li> <li>Testing FDA, SGS, LFGB etc.</li> <li>Eco Friendly</li> <li>It is widely aimed at Wedding, party, home, bars etc.</li> <li>Machine made</li> </ol> |