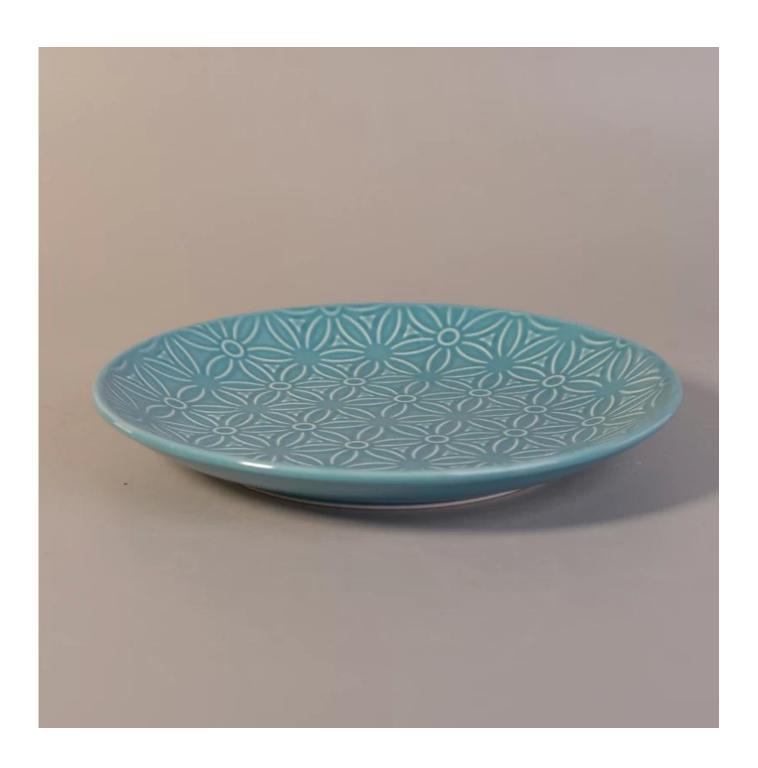

## Dia 19cm Blue Glazed Round Ceramic Plates Saucers with Flower Design

## **Product Photo:**

Related Product□