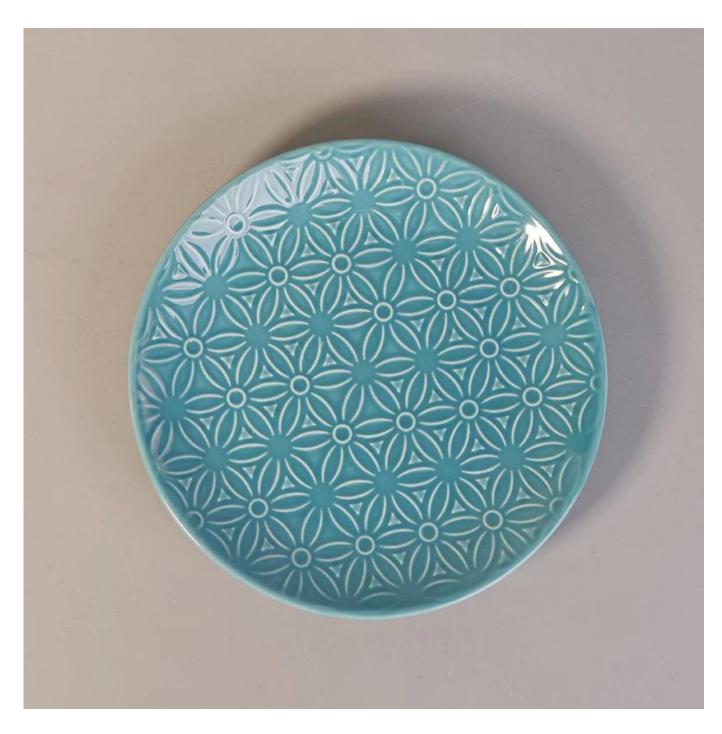

## Dia 19cm Blue Glazed Round Ceramic Plates Saucers with Flower Design

## **Product Photo:**

Related Product□