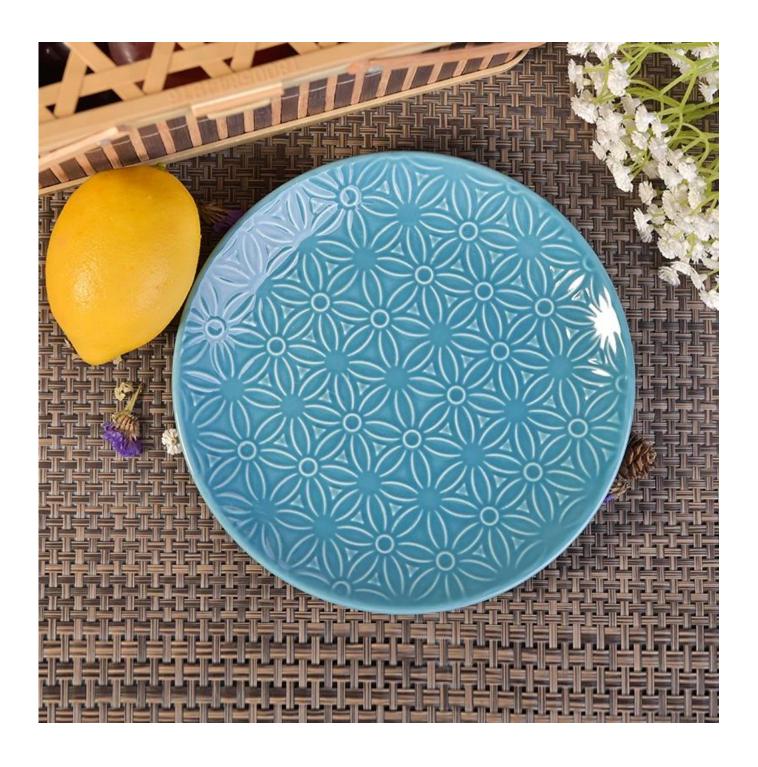

## Dia 19cm Blue Glazed Round Ceramic Plates Saucers with Flower Design

## **Product Photo:**

Related Product□