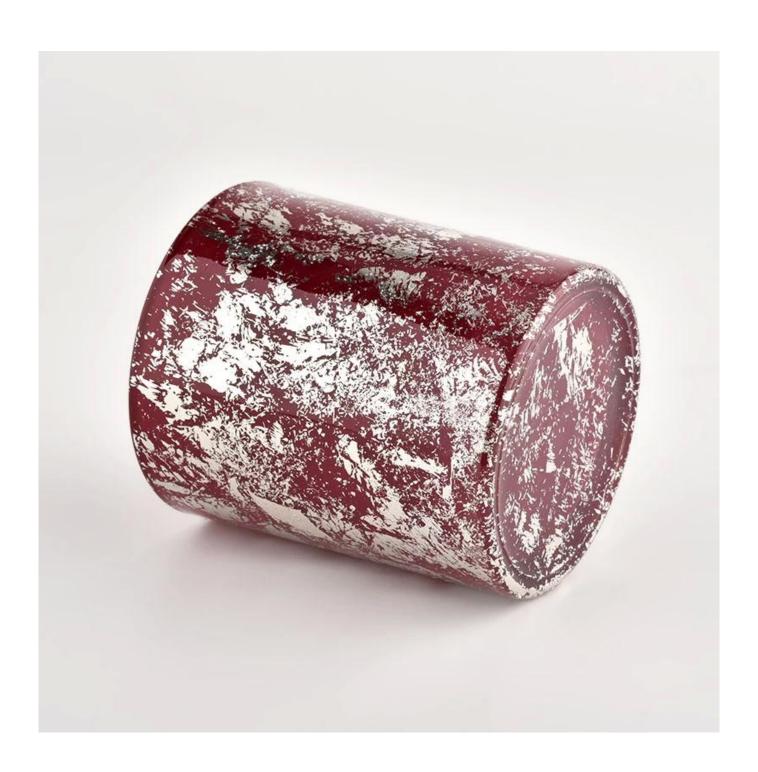

Decorative white printing dust and red candle vessels bulk suppliers

### product description

| Product name | Decorative white printing dust and red candle vessels bulk suppliers                                                |
|--------------|---------------------------------------------------------------------------------------------------------------------|
|              | <ol> <li>5 days if there is glass shape and size</li> <li>15 days if you need new shapes and sizes glass</li> </ol> |

| Measure            | Item No.:SGHL21112616 Top dia:80mm Bottom dia:74mm Height:90mm Weight:303g Capacity:290ml |
|--------------------|-------------------------------------------------------------------------------------------|
| Packaging          | Normal packaging, individual gift box, PVC box, window box, color box, white box, etc.    |
| delivery time      | Confirmed within 35 days of the rehearsal and order                                       |
| payment expression | 30% deposit by T/T in advance and the remaining amount against the copy of B/L            |
| Broadcast          | At sea, air, according to Express and your shipping representative is acceptable          |
| Usage event        | Residential culture, wedding decoration, wedding lectures, decorative improvement,        |