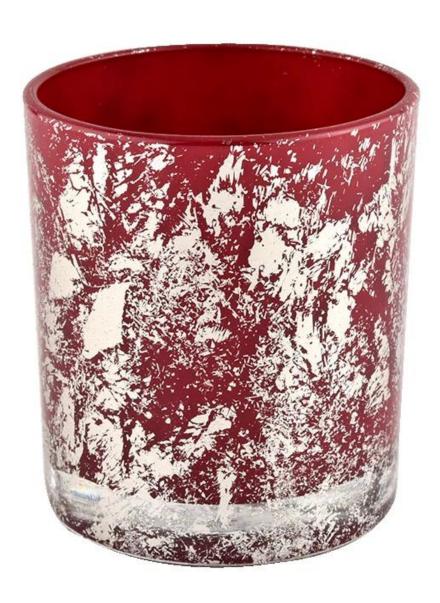

Decorative white printing dust and red candle vessels bulk suppliers

### product description

| Product name | Decorative white printing dust and red candle vessels bulk suppliers                                                |
|--------------|---------------------------------------------------------------------------------------------------------------------|
|              | <ol> <li>5 days if there is glass shape and size</li> <li>15 days if you need new shapes and sizes glass</li> </ol> |