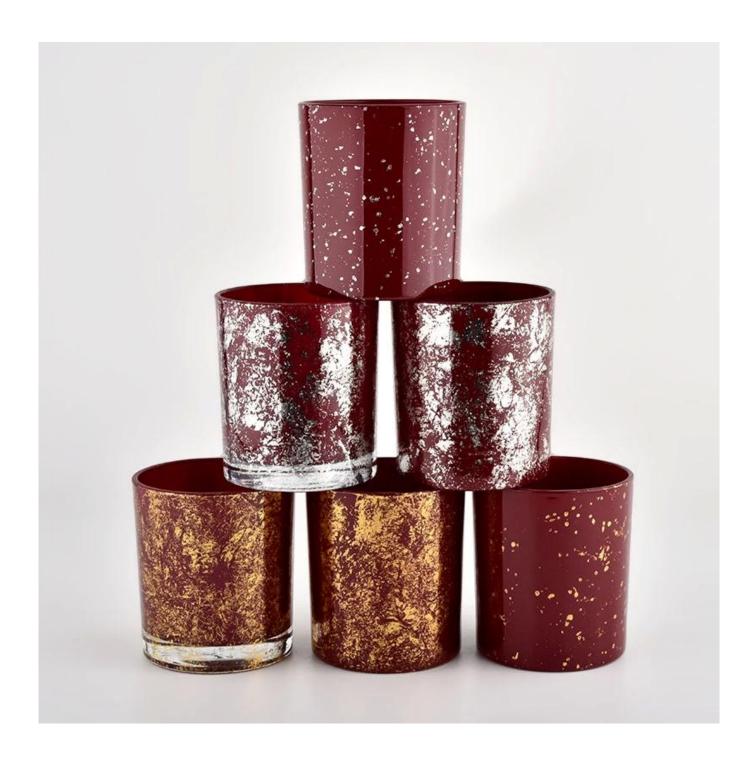

Decorative white printing dust and red candle vessels bulk suppliers

### product description

| Product name | Decorative white printing dust and red candle vessels bulk suppliers                                                |
|--------------|---------------------------------------------------------------------------------------------------------------------|
|              | <ol> <li>5 days if there is glass shape and size</li> <li>15 days if you need new shapes and sizes glass</li> </ol> |