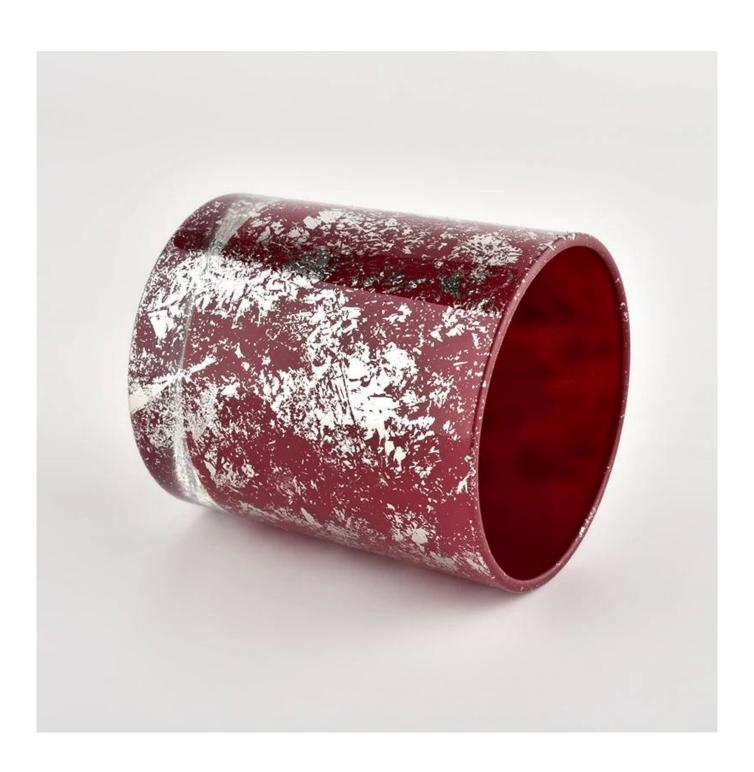

Decorative white printing dust and red candle vessels bulk suppliers

### product description

| Product name | Decorative white printing dust and red candle vessels bulk suppliers                                                |
|--------------|---------------------------------------------------------------------------------------------------------------------|
|              | <ol> <li>5 days if there is glass shape and size</li> <li>15 days if you need new shapes and sizes glass</li> </ol> |

| Measure            | Item No.:SGHL21112616 Top dia:80mm Bottom dia:74mm Height:90mm Weight:303g Capacity:290ml |
|--------------------|-------------------------------------------------------------------------------------------|
| Packaging          | Normal packaging, individual gift box, PVC box, window box, color box, white box, etc.    |
| delivery time      | Confirmed within 35 days of the rehearsal and order                                       |
| payment expression | 30% deposit by T/T in advance and the remaining amount against the copy of B/L            |
| Broadcast          | At sea, air, according to Express and your shipping representative is acceptable          |
| Usage event        | Residential culture, wedding decoration, wedding lectures, decorative improvement,        |