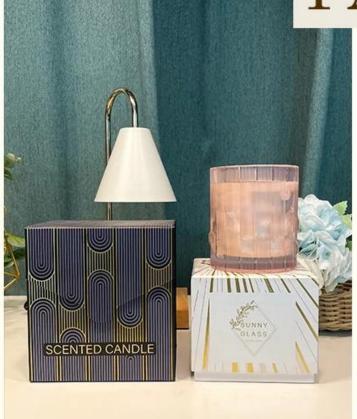

Decorative white printing dust and red candle vessels bulk suppliers

### product description

| Product name | Decorative white printing dust and red candle vessels bulk suppliers                                                |
|--------------|---------------------------------------------------------------------------------------------------------------------|
|              | <ol> <li>5 days if there is glass shape and size</li> <li>15 days if you need new shapes and sizes glass</li> </ol> |