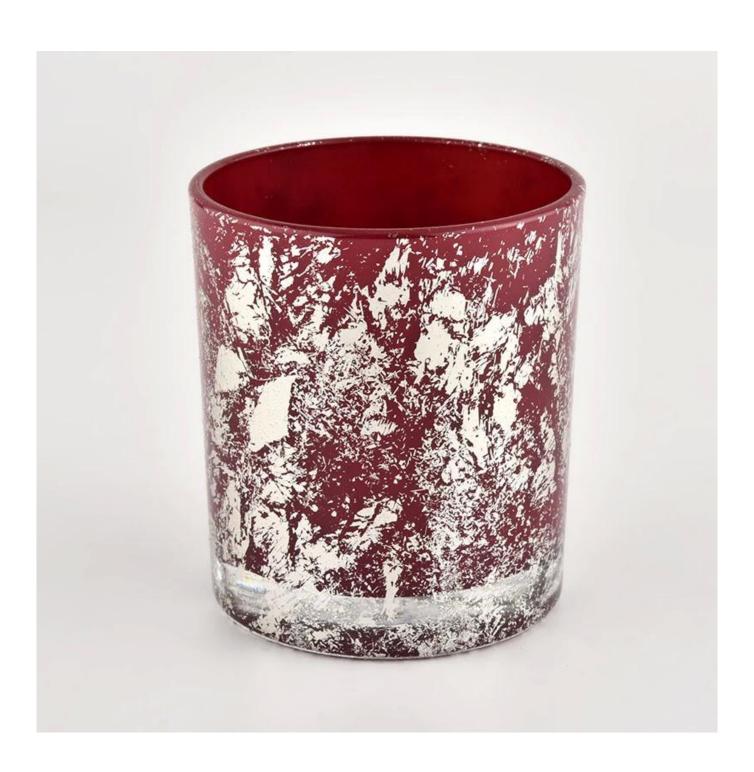

Decorative white printing dust and red candle vessels bulk suppliers

### product description

| Product name | Decorative white printing dust and red candle vessels bulk suppliers                                                |
|--------------|---------------------------------------------------------------------------------------------------------------------|
|              | <ol> <li>5 days if there is glass shape and size</li> <li>15 days if you need new shapes and sizes glass</li> </ol> |

| Measure            | Item No.:SGHL21112616 Top dia:80mm Bottom dia:74mm Height:90mm Weight:303g Capacity:290ml |
|--------------------|-------------------------------------------------------------------------------------------|
| Packaging          | Normal packaging, individual gift box, PVC box, window box, color box, white box, etc.    |
| delivery time      | Confirmed within 35 days of the rehearsal and order                                       |
| payment expression | 30% deposit by T/T in advance and the remaining amount against the copy of B/L            |
| Broadcast          | At sea, air, according to Express and your shipping representative is acceptable          |
| Usage event        | Residential culture, wedding decoration, wedding lectures, decorative improvement,        |