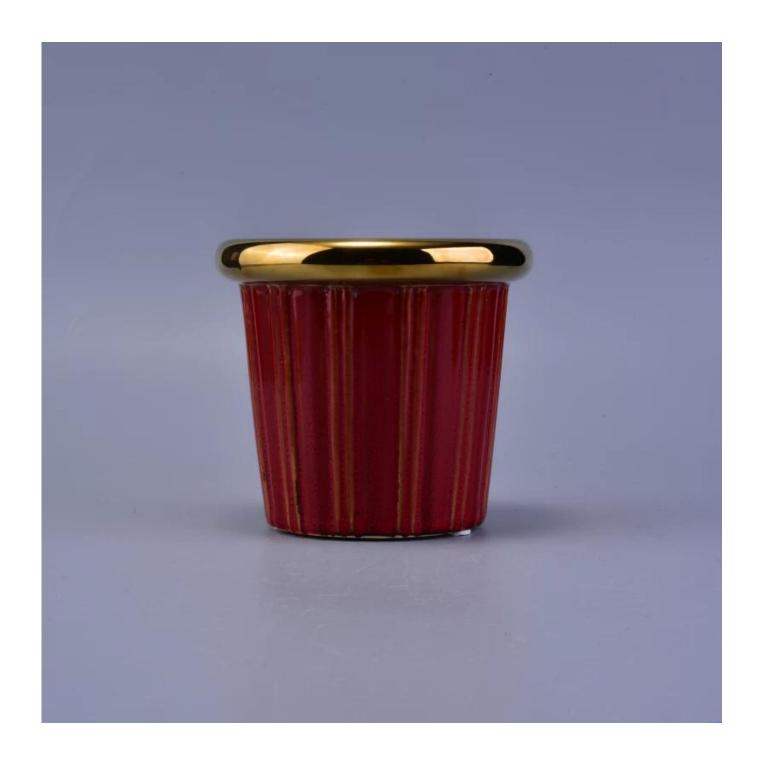

## Decorative red glaze ceramic candle jar with golden rim

| Product Details   |                                                                                  |
|-------------------|----------------------------------------------------------------------------------|
|                   |                                                                                  |
| Material          | ceramic                                                                          |
| Crafts            | Hand made ceramic candle holders                                                 |
| Sampling time     | 1. Existing products, sample time 1-3 days                                       |
|                   | 2. If we need to re-make the samples, then sampling time would be 10-15          |
|                   | days.                                                                            |
| Package           | General packaging, 48 / Carton                                                   |
| Capacity          | 50,000 to 100,000 / month                                                        |
| Delivery Time     | 35 days after sample and order confirmation                                      |
| Payment Terms     | T / T 30% down payment, pay the balance due to see a copy of the bill of         |
|                   | lading                                                                           |
| Transport         | Maritime transport, air transport, international express delivery; guests        |
|                   | designated freight forwarding                                                    |
|                   | 1. Hand made <u>diffuser bottle</u>                                              |
|                   | 2. Can be used in hotels, home,bar,etc                                           |
| Product Features  | 3. Environmental material                                                        |
|                   | 4. FDA test, CA65 test                                                           |
|                   | 1. satisfy your different design and size                                        |
|                   | 2. Any color of paint, frosting, electroplating, laser engraving can be done     |
| For you to choose | 3. provide special packaging such as shrink film, color gift box, white gift box |
|                   | 4. We have a dedicated quality control team to control product quality           |
|                   | 5. We have professional production bases and warehouses to ensure delivery       |
|                   |                                                                                  |
|                   |                                                                                  |