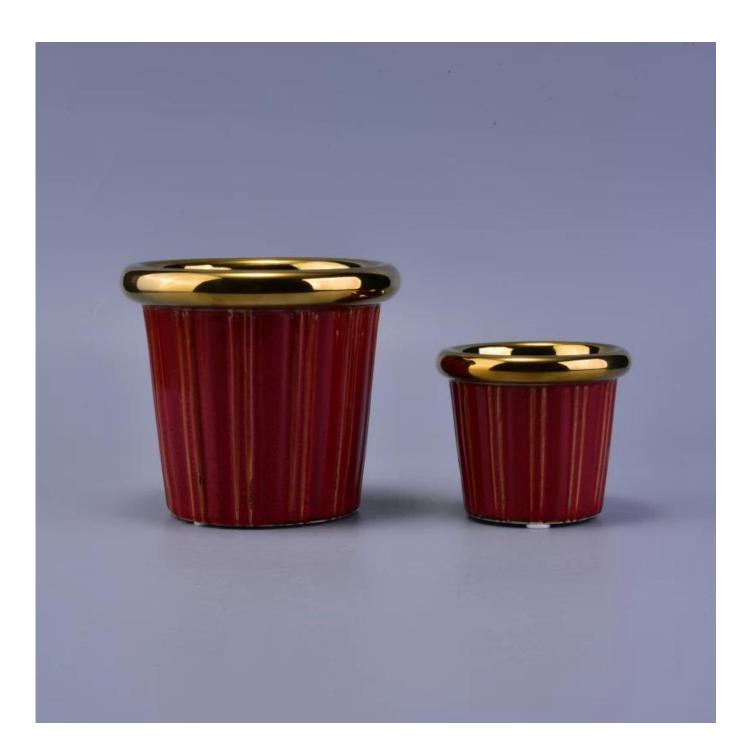

## Decorative red glaze ceramic candle jar with golden rim

| Product Details   |                                                                                  |
|-------------------|----------------------------------------------------------------------------------|
|                   |                                                                                  |
| Material          | ceramic                                                                          |
| Crafts            | Hand made ceramic candle holders                                                 |
| Sampling time     | 1. Existing products, sample time 1-3 days                                       |
|                   | 2. If we need to re-make the samples, then sampling time would be 10-15          |
|                   | days.                                                                            |
| Package           | General packaging, 48 / Carton                                                   |
| Capacity          | 50,000 to 100,000 / month                                                        |
| Delivery Time     | 35 days after sample and order confirmation                                      |
| Payment Terms     | T / T 30% down payment, pay the balance due to see a copy of the bill of         |
|                   | lading                                                                           |
| Transport         | Maritime transport, air transport, international express delivery; guests        |
|                   | designated freight forwarding                                                    |
|                   | 1. Hand made <u>diffuser bottle</u>                                              |
|                   | 2. Can be used in hotels, home,bar,etc                                           |
| Product Features  | 3. Environmental material                                                        |
|                   | 4. FDA test, CA65 test                                                           |
|                   | 1. satisfy your different design and size                                        |
|                   | 2. Any color of paint, frosting, electroplating, laser engraving can be done     |
| For you to choose | 3. provide special packaging such as shrink film, color gift box, white gift box |
|                   | 4. We have a dedicated quality control team to control product quality           |
|                   | 5. We have professional production bases and warehouses to ensure delivery       |
|                   |                                                                                  |
|                   |                                                                                  |