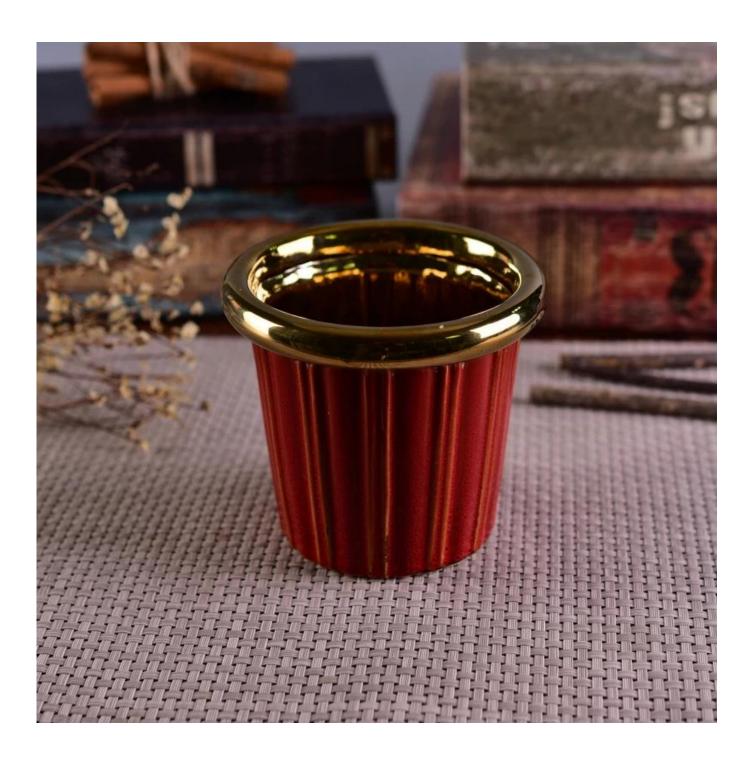

## Decorative red glaze ceramic candle jar with golden rim

| Product Details   |                                                                                  |
|-------------------|----------------------------------------------------------------------------------|
|                   |                                                                                  |
| Material          | ceramic                                                                          |
| Crafts            | Hand made ceramic candle holders                                                 |
| Sampling time     | 1. Existing products, sample time 1-3 days                                       |
|                   | 2. If we need to re-make the samples, then sampling time would be 10-15          |
|                   | days.                                                                            |
| Package           | General packaging, 48 / Carton                                                   |
| Capacity          | 50,000 to 100,000 / month                                                        |
| Delivery Time     | 35 days after sample and order confirmation                                      |
| Payment Terms     | T / T 30% down payment, pay the balance due to see a copy of the bill of         |
|                   | lading                                                                           |
| Transport         | Maritime transport, air transport, international express delivery; guests        |
|                   | designated freight forwarding                                                    |
|                   | 1. Hand made <u>diffuser bottle</u>                                              |
|                   | 2. Can be used in hotels, home,bar,etc                                           |
| Product Features  | 3. Environmental material                                                        |
|                   | 4. FDA test, CA65 test                                                           |
|                   | 1. satisfy your different design and size                                        |
|                   | 2. Any color of paint, frosting, electroplating, laser engraving can be done     |
| For you to choose | 3. provide special packaging such as shrink film, color gift box, white gift box |
|                   | 4. We have a dedicated quality control team to control product quality           |
|                   | 5. We have professional production bases and warehouses to ensure delivery       |
|                   |                                                                                  |
|                   |                                                                                  |