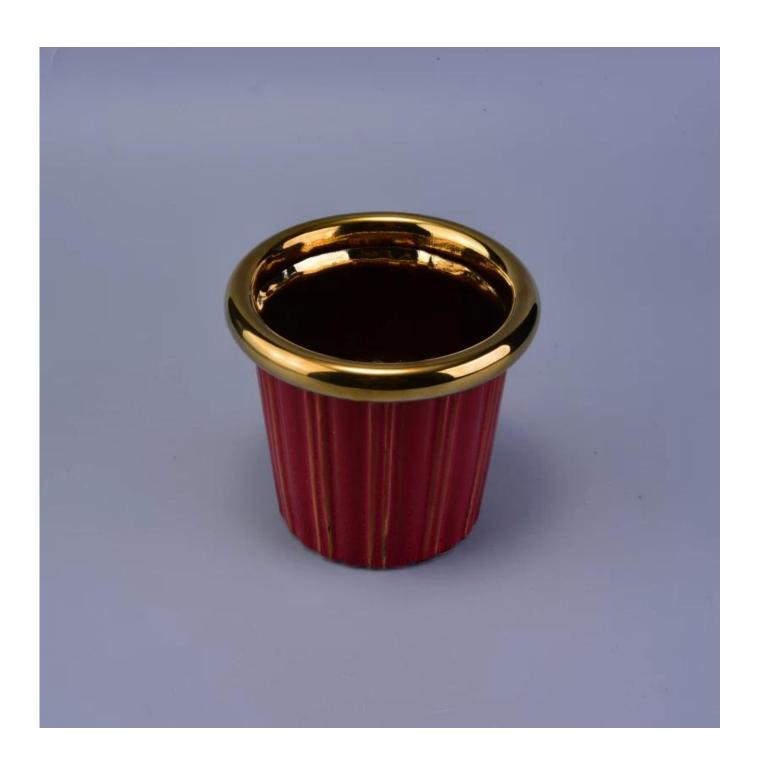

## Decorative red glaze ceramic candle jar with golden rim

| Product Details   |                                                                                  |
|-------------------|----------------------------------------------------------------------------------|
|                   |                                                                                  |
| Material          | ceramic                                                                          |
| Crafts            | Hand made ceramic candle holders                                                 |
| Sampling time     | 1. Existing products, sample time 1-3 days                                       |
|                   | 2. If we need to re-make the samples, then sampling time would be 10-15          |
|                   | days.                                                                            |
| Package           | General packaging, 48 / Carton                                                   |
| Capacity          | 50,000 to 100,000 / month                                                        |
| Delivery Time     | 35 days after sample and order confirmation                                      |
| Payment Terms     | T / T 30% down payment, pay the balance due to see a copy of the bill of         |
|                   | lading                                                                           |
| Transport         | Maritime transport, air transport, international express delivery; guests        |
|                   | designated freight forwarding                                                    |
|                   | 1. Hand made <u>diffuser bottle</u>                                              |
|                   | 2. Can be used in hotels, home,bar,etc                                           |
| Product Features  | 3. Environmental material                                                        |
|                   | 4. FDA test, CA65 test                                                           |
|                   | 1. satisfy your different design and size                                        |
|                   | 2. Any color of paint, frosting, electroplating, laser engraving can be done     |
| For you to choose | 3. provide special packaging such as shrink film, color gift box, white gift box |
|                   | 4. We have a dedicated quality control team to control product quality           |
|                   | 5. We have professional production bases and warehouses to ensure delivery       |
|                   |                                                                                  |
|                   |                                                                                  |