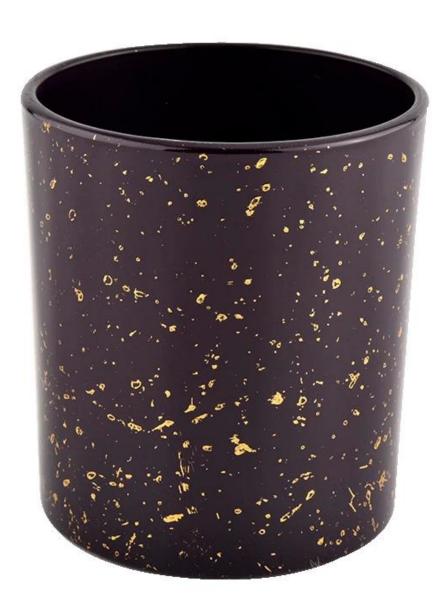

#### Product deskRib

| Product name | Decorative gold printing black glass candle jars wholesale                                                          |
|--------------|---------------------------------------------------------------------------------------------------------------------|
| sample time  | <ol> <li>5 days if there is glass shape and size</li> <li>15 days if you need new shapes and sizes glass</li> </ol> |

| Measure            | Item No.:SGHL21112624 Top dia:80mm Bottom dia:74mm Height:90mm Weight:303g Capacity:290ml |
|--------------------|-------------------------------------------------------------------------------------------|
| Packaging          | Normal packaging, individual gift box, PVC box, window box, color box, white box, etc.    |
| delivery time      | Confirmed within 35 days of the rehearsal and order                                       |
| payment expression | 30% deposit by T/T in advance and the remaining amount against the copy of B/L            |
| Broadcast          | At sea, air, according to Express and your shipping representative is acceptable          |
| Usage event        | Residential culture, wedding decoration, wedding lectures, decorative improvement,        |