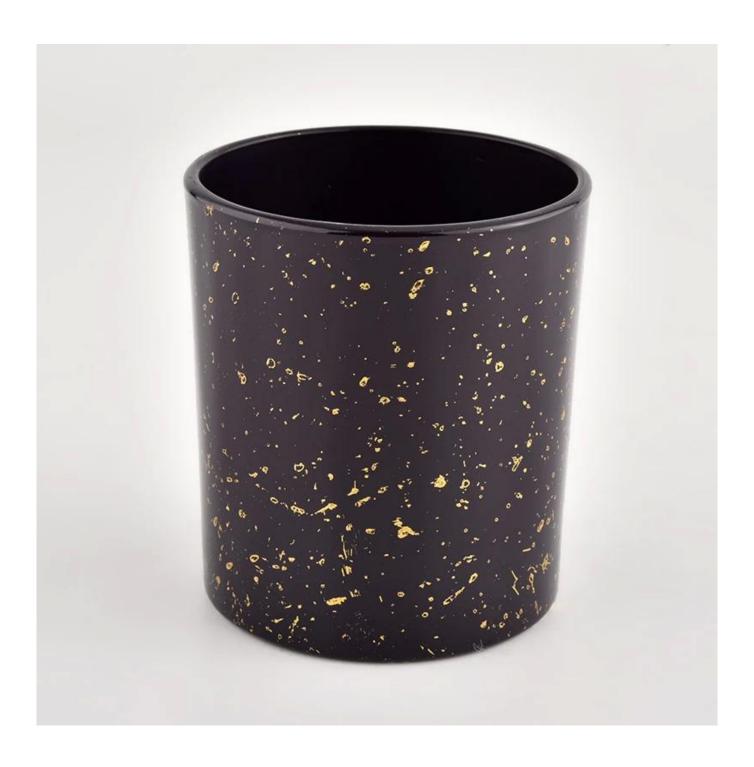

#### Product deskRib

| Product name | Decorative gold printing black glass candle jars wholesale                                                          |
|--------------|---------------------------------------------------------------------------------------------------------------------|
| sample time  | <ol> <li>5 days if there is glass shape and size</li> <li>15 days if you need new shapes and sizes glass</li> </ol> |

| Measure            | Item No.:SGHL21112624 Top dia:80mm Bottom dia:74mm Height:90mm Weight:303g Capacity:290ml |
|--------------------|-------------------------------------------------------------------------------------------|
| Packaging          | Normal packaging, individual gift box, PVC box, window box, color box, white box, etc.    |
| delivery time      | Confirmed within 35 days of the rehearsal and order                                       |
| payment expression | 30% deposit by T/T in advance and the remaining amount against the copy of B/L            |
| Broadcast          | At sea, air, according to Express and your shipping representative is acceptable          |
| Usage event        | Residential culture, wedding decoration, wedding lectures, decorative improvement,        |