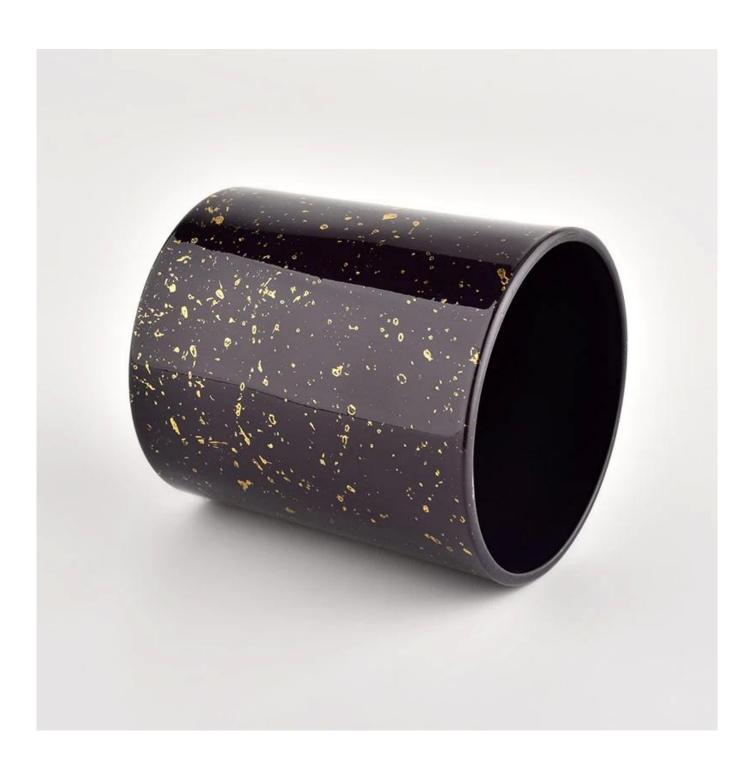

#### Product deskRib

| Product name | Decorative gold printing black glass candle jars wholesale                                                          |
|--------------|---------------------------------------------------------------------------------------------------------------------|
| sample time  | <ol> <li>5 days if there is glass shape and size</li> <li>15 days if you need new shapes and sizes glass</li> </ol> |

| Measure            | Item No.:SGHL21112624 Top dia:80mm Bottom dia:74mm Height:90mm Weight:303g Capacity:290ml |
|--------------------|-------------------------------------------------------------------------------------------|
| Packaging          | Normal packaging, individual gift box, PVC box, window box, color box, white box, etc.    |
| delivery time      | Confirmed within 35 days of the rehearsal and order                                       |
| payment expression | 30% deposit by T/T in advance and the remaining amount against the copy of B/L            |
| Broadcast          | At sea, air, according to Express and your shipping representative is acceptable          |
| Usage event        | Residential culture, wedding decoration, wedding lectures, decorative improvement,        |