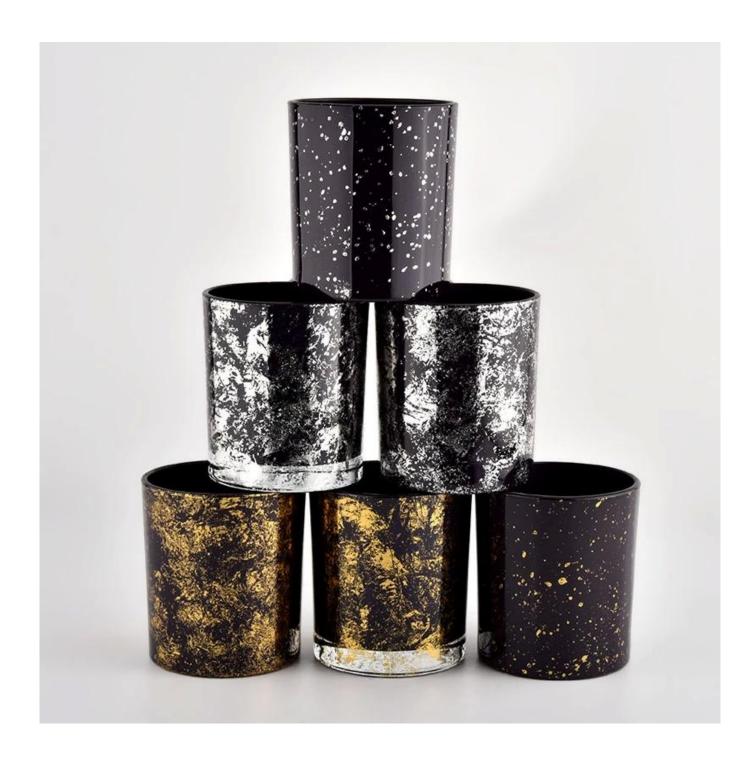

#### Product deskRib

| Product name | Decorative gold printing black glass candle jars wholesale                                                          |
|--------------|---------------------------------------------------------------------------------------------------------------------|
| sample time  | <ol> <li>5 days if there is glass shape and size</li> <li>15 days if you need new shapes and sizes glass</li> </ol> |

| Measure            | Item No.:SGHL21112624 Top dia:80mm Bottom dia:74mm Height:90mm Weight:303g Capacity:290ml |
|--------------------|-------------------------------------------------------------------------------------------|
| Packaging          | Normal packaging, individual gift box, PVC box, window box, color box, white box, etc.    |
| delivery time      | Confirmed within 35 days of the rehearsal and order                                       |
| payment expression | 30% deposit by T/T in advance and the remaining amount against the copy of B/L            |
| Broadcast          | At sea, air, according to Express and your shipping representative is acceptable          |
| Usage event        | Residential culture, wedding decoration, wedding lectures, decorative improvement,        |