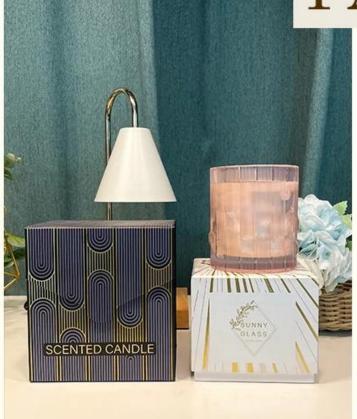

#### Product deskRib

| Product name | Decorative gold printing black glass candle jars wholesale                                                          |
|--------------|---------------------------------------------------------------------------------------------------------------------|
| sample time  | <ol> <li>5 days if there is glass shape and size</li> <li>15 days if you need new shapes and sizes glass</li> </ol> |

| Measure            | Item No.:SGHL21112624 Top dia:80mm Bottom dia:74mm Height:90mm Weight:303g Capacity:290ml |
|--------------------|-------------------------------------------------------------------------------------------|
| Packaging          | Normal packaging, individual gift box, PVC box, window box, color box, white box, etc.    |
| delivery time      | Confirmed within 35 days of the rehearsal and order                                       |
| payment expression | 30% deposit by T/T in advance and the remaining amount against the copy of B/L            |
| Broadcast          | At sea, air, according to Express and your shipping representative is acceptable          |
| Usage event        | Residential culture, wedding decoration, wedding lectures, decorative improvement,        |