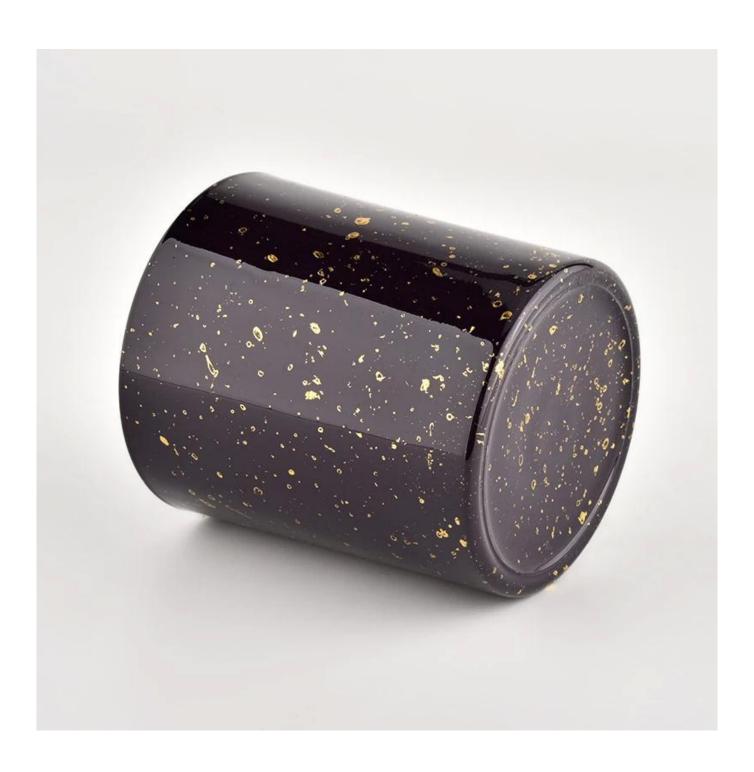

#### Product deskRib

| Product name | Decorative gold printing black glass candle jars wholesale                                                          |
|--------------|---------------------------------------------------------------------------------------------------------------------|
| sample time  | <ol> <li>5 days if there is glass shape and size</li> <li>15 days if you need new shapes and sizes glass</li> </ol> |

| Measure            | Item No.:SGHL21112624 Top dia:80mm Bottom dia:74mm Height:90mm Weight:303g Capacity:290ml |
|--------------------|-------------------------------------------------------------------------------------------|
| Packaging          | Normal packaging, individual gift box, PVC box, window box, color box, white box, etc.    |
| delivery time      | Confirmed within 35 days of the rehearsal and order                                       |
| payment expression | 30% deposit by T/T in advance and the remaining amount against the copy of B/L            |
| Broadcast          | At sea, air, according to Express and your shipping representative is acceptable          |
| Usage event        | Residential culture, wedding decoration, wedding lectures, decorative improvement,        |