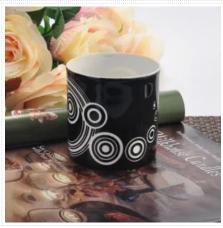

### **Decorative aroma ceramic diffuser bottle**

| Item number.             | SGWQ17010504                                                                                                                     |
|--------------------------|----------------------------------------------------------------------------------------------------------------------------------|
| Material                 | Ceramic                                                                                                                          |
| Craft                    | Handmade ceramic reed diffuser bottles for home decoration                                                                       |
| Samples time             | <ol> <li>5 days if there is a form and size of the ceramic</li> <li>15 days, if you need a new shape and size ceramic</li> </ol> |
| Product Capacity         | 500,000 ~ 1,000,000 pieces per month                                                                                             |
| The Features of products | Hand made home decor ceramic aroma candle holder     Suitable for use in hotel, house, etc.     This eco-friendly.               |

#### **Usage of Product**

- 1. Ceramic canlde holders can be used in wedding decoration, home decoration, party,banquet ect,
- 2. This candle container is very great as a gorgeous centerpiece for an event
- 3. The pottery candle jars can decorate your indoors and outdoors with this delicated rose figure glass candle holder.
- 4. The ceramic candle vessel is wonderful gift as housewarmings and other events.