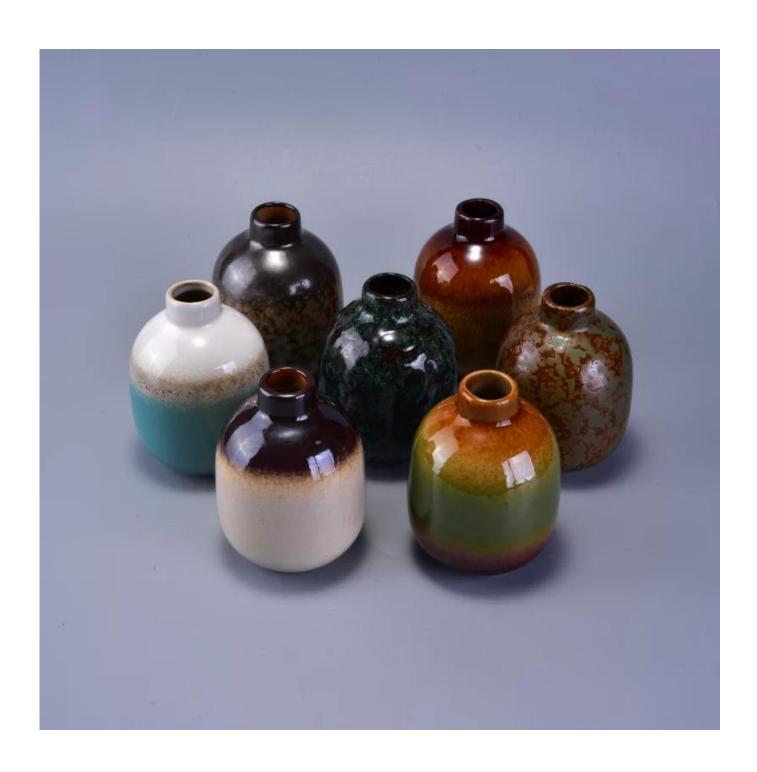

### **Decorative aroma ceramic diffuser bottle**

| Item number.             | SGWQ17010504                                                                                                                     |
|--------------------------|----------------------------------------------------------------------------------------------------------------------------------|
| Material                 | Ceramic                                                                                                                          |
| Craft                    | Handmade ceramic reed diffuser bottles for home decoration                                                                       |
| Samples time             | <ol> <li>5 days if there is a form and size of the ceramic</li> <li>15 days, if you need a new shape and size ceramic</li> </ol> |
| Product Capacity         | 500,000 ~ 1,000,000 pieces per month                                                                                             |
| The Features of products | Hand made home decor ceramic aroma candle holder     Suitable for use in hotel, house, etc.     This eco-friendly.               |

#### **Usage of Product**

- 1. Ceramic canlde holders can be used in wedding decoration, home decoration, party,banquet ect,
- 2. This candle container is very great as a gorgeous centerpiece for an event
- 3. The pottery candle jars can decorate your indoors and outdoors with this delicated rose figure glass candle holder.
- 4. The ceramic candle vessel is wonderful gift as housewarmings and other events.