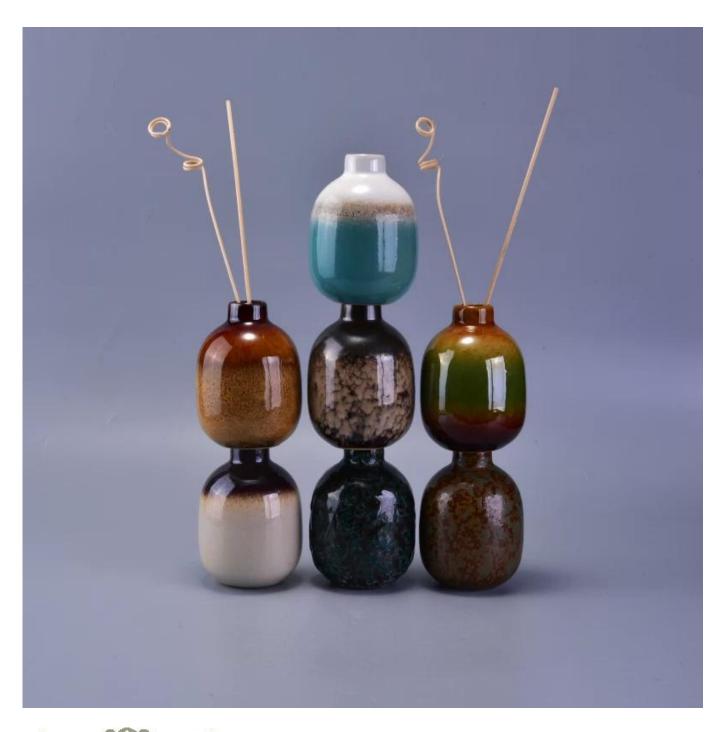

### **Decorative aroma ceramic diffuser bottle**

| Item number.             | SGWQ17010504                                                                                                                     |
|--------------------------|----------------------------------------------------------------------------------------------------------------------------------|
| Material                 | Ceramic                                                                                                                          |
| Craft                    | Handmade ceramic reed diffuser bottles for home decoration                                                                       |
| Samples time             | <ol> <li>5 days if there is a form and size of the ceramic</li> <li>15 days, if you need a new shape and size ceramic</li> </ol> |
| Product Capacity         | 500,000 ~ 1,000,000 pieces per month                                                                                             |
| The Features of products | Hand made home decor ceramic aroma candle holder     Suitable for use in hotel, house, etc.     This eco-friendly.               |

#### **Usage of Product**

- 1. Ceramic canlde holders can be used in wedding decoration, home decoration, party,banquet ect,
- 2. This candle container is very great as a gorgeous centerpiece for an event
- 3. The pottery candle jars can decorate your indoors and outdoors with this delicated rose figure glass candle holder.
- 4. The ceramic candle vessel is wonderful gift as housewarmings and other events.