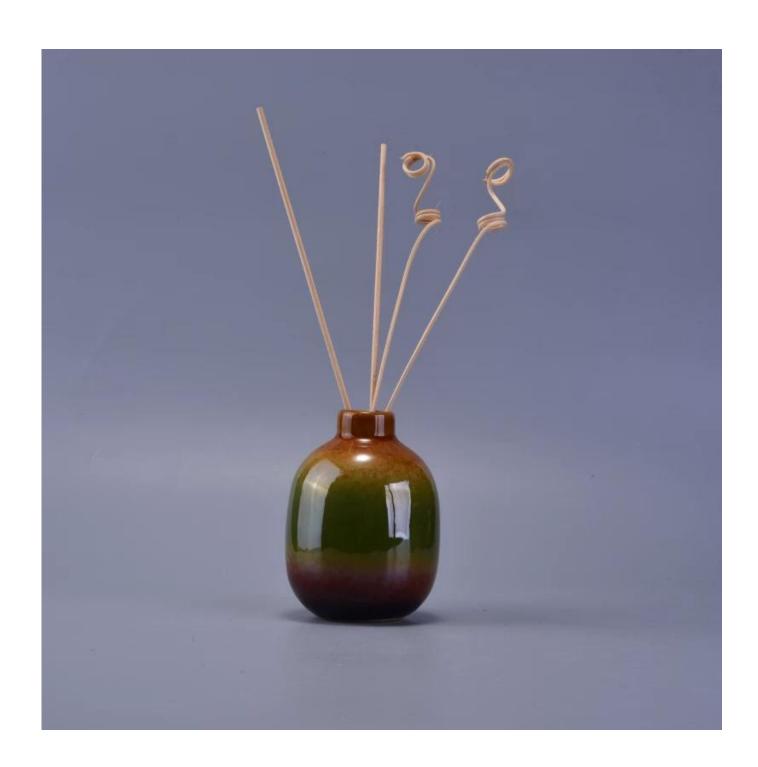

### **Decorative aroma ceramic diffuser bottle**

| Item number.             | SGWQ17010504                                                                                                                     |
|--------------------------|----------------------------------------------------------------------------------------------------------------------------------|
| Material                 | Ceramic                                                                                                                          |
| Craft                    | Handmade ceramic reed diffuser bottles for home decoration                                                                       |
| Samples time             | <ol> <li>5 days if there is a form and size of the ceramic</li> <li>15 days, if you need a new shape and size ceramic</li> </ol> |
| Product Capacity         | 500,000 ~ 1,000,000 pieces per month                                                                                             |
| The Features of products | Hand made home decor ceramic aroma candle holder     Suitable for use in hotel, house, etc.     This eco-friendly.               |

#### **Usage of Product**

- 1. Ceramic canlde holders can be used in wedding decoration, home decoration, party,banquet ect,
- 2. This candle container is very great as a gorgeous centerpiece for an event
- 3. The pottery candle jars can decorate your indoors and outdoors with this delicated rose figure glass candle holder.
- 4. The ceramic candle vessel is wonderful gift as housewarmings and other events.