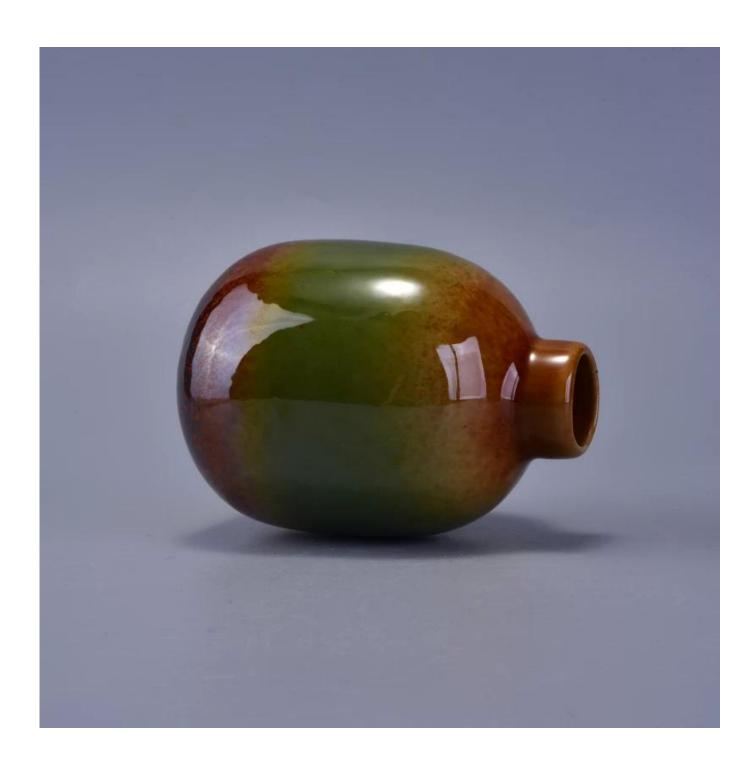

### **Decorative aroma ceramic diffuser bottle**

| Item number.             | SGWQ17010504                                                                                                                     |
|--------------------------|----------------------------------------------------------------------------------------------------------------------------------|
| Material                 | Ceramic                                                                                                                          |
| Craft                    | Handmade ceramic reed diffuser bottles for home decoration                                                                       |
| Samples time             | <ol> <li>5 days if there is a form and size of the ceramic</li> <li>15 days, if you need a new shape and size ceramic</li> </ol> |
| Product Capacity         | 500,000 ~ 1,000,000 pieces per month                                                                                             |
| The Features of products | Hand made home decor ceramic aroma candle holder     Suitable for use in hotel, house, etc.     This eco-friendly.               |