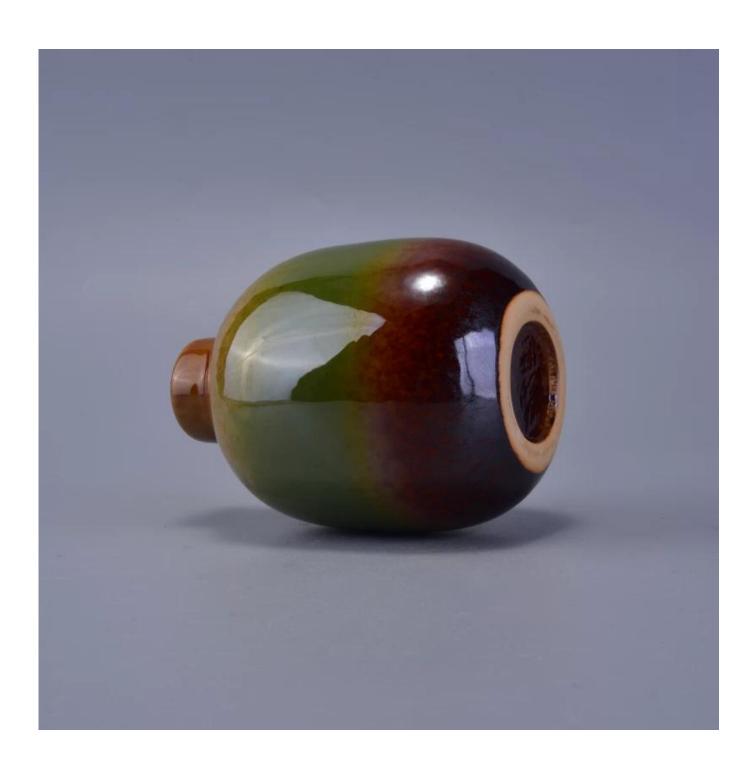

### **Decorative aroma ceramic diffuser bottle**

| Item number.             | SGWQ17010504                                                                                                                     |
|--------------------------|----------------------------------------------------------------------------------------------------------------------------------|
| Material                 | Ceramic                                                                                                                          |
| Craft                    | Handmade ceramic reed diffuser bottles for home decoration                                                                       |
| Samples time             | <ol> <li>5 days if there is a form and size of the ceramic</li> <li>15 days, if you need a new shape and size ceramic</li> </ol> |
| Product Capacity         | 500,000 ~ 1,000,000 pieces per month                                                                                             |
| The Features of products | Hand made home decor ceramic aroma candle holder     Suitable for use in hotel, house, etc.     This eco-friendly.               |