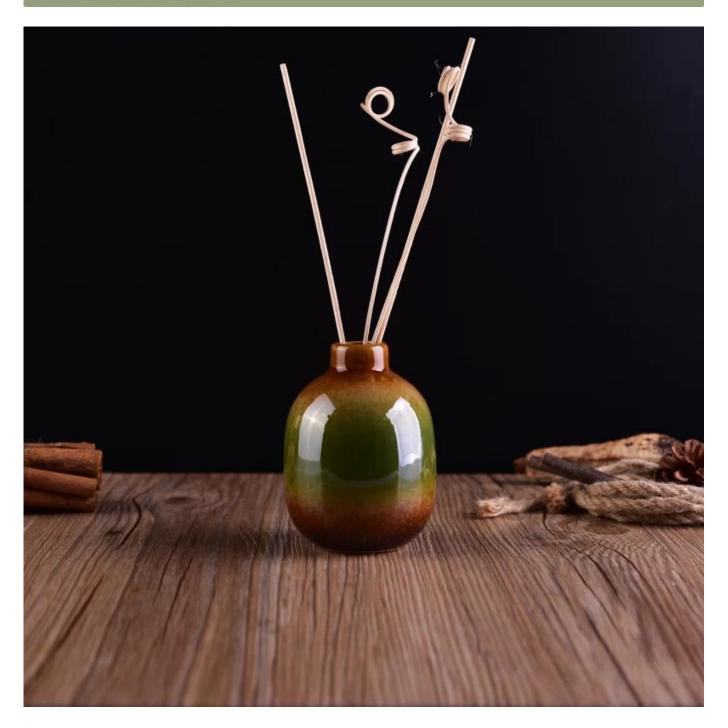

### **Decorative aroma ceramic diffuser bottle**

| Item number.             | SGWQ17010504                                                                                                                     |
|--------------------------|----------------------------------------------------------------------------------------------------------------------------------|
| Material                 | Ceramic                                                                                                                          |
| Craft                    | Handmade ceramic reed diffuser bottles for home decoration                                                                       |
| Samples time             | <ol> <li>5 days if there is a form and size of the ceramic</li> <li>15 days, if you need a new shape and size ceramic</li> </ol> |
| Product Capacity         | 500,000 ~ 1,000,000 pieces per month                                                                                             |
| The Features of products | Hand made home decor ceramic aroma candle holder     Suitable for use in hotel, house, etc.     This eco-friendly.               |

#### **Usage of Product**

- 1. Ceramic canlde holders can be used in wedding decoration, home decoration, party,banquet ect,
- 2. This candle container is very great as a gorgeous centerpiece for an event
- 3. The pottery candle jars can decorate your indoors and outdoors with this delicated rose figure glass candle holder.
- 4. The ceramic candle vessel is wonderful gift as housewarmings and other events.