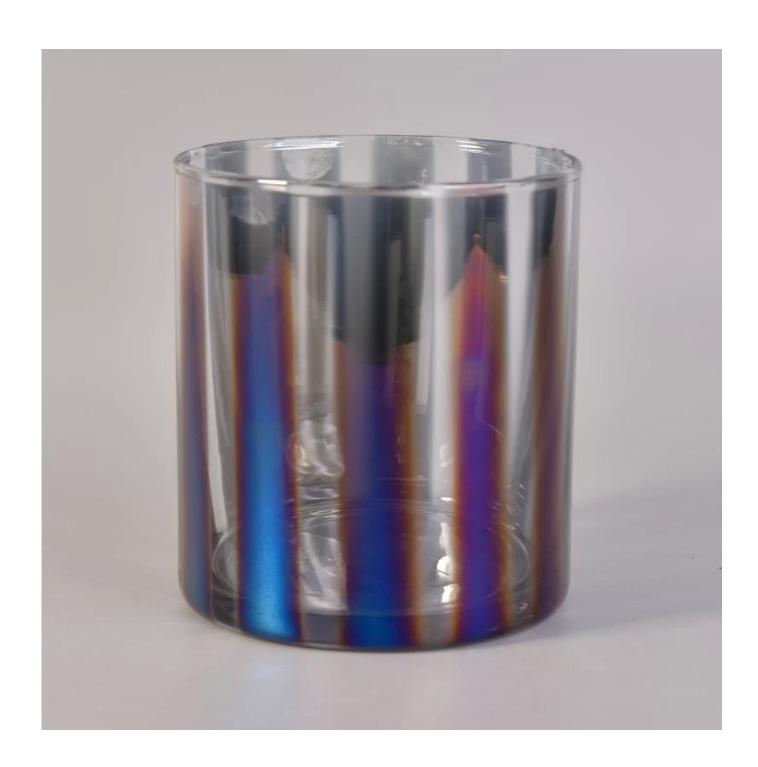

## **Decorative Straight Walled Glass Candle Containers with Electroplating Color Effect**

| Article number.         | SGLYP17042213                                                                                                                                                                                                                                                                                                                               |
|-------------------------|---------------------------------------------------------------------------------------------------------------------------------------------------------------------------------------------------------------------------------------------------------------------------------------------------------------------------------------------|
| Material                | Soda Lime Glass                                                                                                                                                                                                                                                                                                                             |
| Craft                   | Hand Made Vertical Glass Candle Holders                                                                                                                                                                                                                                                                                                     |
| Samples time            | <ol> <li>5 days, if the shapes and sizes are existing</li> <li>15 days, if you need a new shape and size</li> </ol>                                                                                                                                                                                                                         |
| Packaging               | Normal packing 24 or 36pcs in a carton export cardboard partitions                                                                                                                                                                                                                                                                          |
| Product Capacity        | 500,000 ~ 1,000,000 pieces per month                                                                                                                                                                                                                                                                                                        |
| Delivery                | Within 35 days after sample approved and order                                                                                                                                                                                                                                                                                              |
| Payment conditions      | 30% deposit by T / T in advance and balance against B / L copy                                                                                                                                                                                                                                                                              |
| Shipping                | By sea, by air, by express and the delivery agent it is acceptable                                                                                                                                                                                                                                                                          |
| Product characteristics | <ol> <li>Suitable for use in the pub, hotel, restaurants, homes, etc.</li> <li>A professional Q / C for quality control</li> <li>Competitive price and quality</li> </ol>                                                                                                                                                                   |
| For your choice         | <ol> <li>Any logo printing glass</li> <li>Any color painted, cold, electroplating, painting laser cutting for finishing</li> <li>Special package as shrink film, color gift box, white gift box, etc.</li> <li>Open a new form of glass, wood, plastic or metal as you like</li> <li>Various sizes and shapes to suit your needs</li> </ol> |