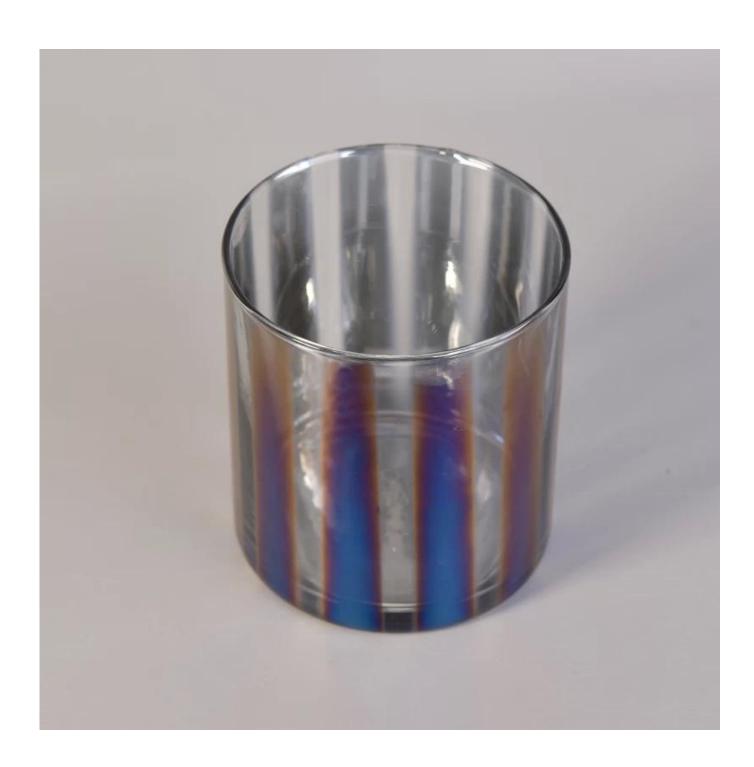

## **Decorative Straight Walled Glass Candle Containers with Electroplating Color Effect**

| Article number.         | SGLYP17042213                                                                                                                                                                                                                                                                                                                               |
|-------------------------|---------------------------------------------------------------------------------------------------------------------------------------------------------------------------------------------------------------------------------------------------------------------------------------------------------------------------------------------|
| Material                | Soda Lime Glass                                                                                                                                                                                                                                                                                                                             |
| Craft                   | Hand Made Vertical Glass Candle Holders                                                                                                                                                                                                                                                                                                     |
| Samples time            | <ol> <li>5 days, if the shapes and sizes are existing</li> <li>15 days, if you need a new shape and size</li> </ol>                                                                                                                                                                                                                         |
| Packaging               | Normal packing 24 or 36pcs in a carton export cardboard partitions                                                                                                                                                                                                                                                                          |
| Product Capacity        | 500,000 ~ 1,000,000 pieces per month                                                                                                                                                                                                                                                                                                        |
| Delivery                | Within 35 days after sample approved and order                                                                                                                                                                                                                                                                                              |
| Payment conditions      | 30% deposit by T / T in advance and balance against B / L copy                                                                                                                                                                                                                                                                              |
| Shipping                | By sea, by air, by express and the delivery agent it is acceptable                                                                                                                                                                                                                                                                          |
| Product characteristics | <ol> <li>Suitable for use in the pub, hotel, restaurants, homes, etc.</li> <li>A professional Q / C for quality control</li> <li>Competitive price and quality</li> </ol>                                                                                                                                                                   |
| For your choice         | <ol> <li>Any logo printing glass</li> <li>Any color painted, cold, electroplating, painting laser cutting for finishing</li> <li>Special package as shrink film, color gift box, white gift box, etc.</li> <li>Open a new form of glass, wood, plastic or metal as you like</li> <li>Various sizes and shapes to suit your needs</li> </ol> |