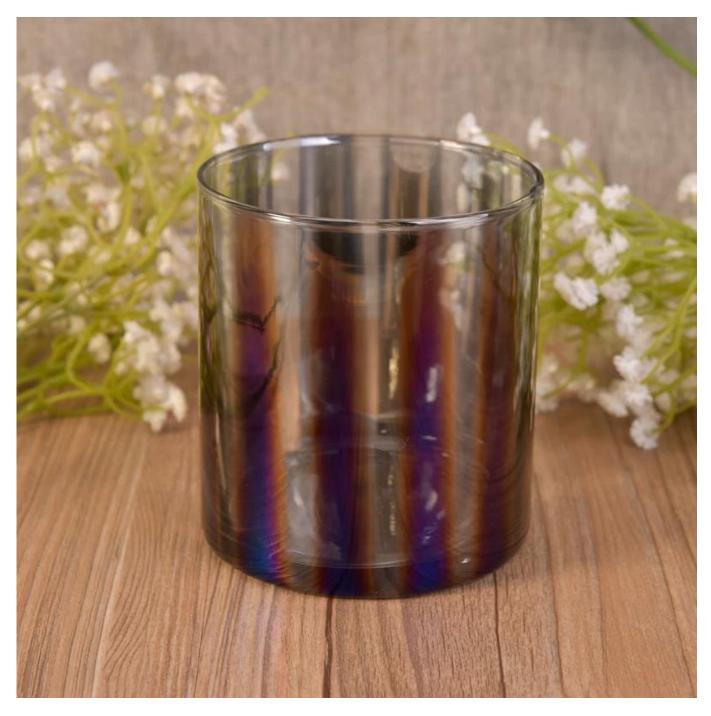

## **Decorative Straight Walled Glass Candle Containers with Electroplating Color Effect**

| Article number.         | SGLYP17042213                                                                                                                                                                                                                                                                                                                               |
|-------------------------|---------------------------------------------------------------------------------------------------------------------------------------------------------------------------------------------------------------------------------------------------------------------------------------------------------------------------------------------|
| Material                | Soda Lime Glass                                                                                                                                                                                                                                                                                                                             |
| Craft                   | Hand Made Vertical Glass Candle Holders                                                                                                                                                                                                                                                                                                     |
| Samples time            | <ol> <li>5 days, if the shapes and sizes are existing</li> <li>15 days, if you need a new shape and size</li> </ol>                                                                                                                                                                                                                         |
| Packaging               | Normal packing 24 or 36pcs in a carton export cardboard partitions                                                                                                                                                                                                                                                                          |
| Product Capacity        | 500,000 ~ 1,000,000 pieces per month                                                                                                                                                                                                                                                                                                        |
| Delivery                | Within 35 days after sample approved and order                                                                                                                                                                                                                                                                                              |
| Payment conditions      | 30% deposit by T / T in advance and balance against B / L copy                                                                                                                                                                                                                                                                              |
| Shipping                | By sea, by air, by express and the delivery agent it is acceptable                                                                                                                                                                                                                                                                          |
| Product characteristics | <ol> <li>Suitable for use in the pub, hotel, restaurants, homes, etc.</li> <li>A professional Q / C for quality control</li> <li>Competitive price and quality</li> </ol>                                                                                                                                                                   |
| For your choice         | <ol> <li>Any logo printing glass</li> <li>Any color painted, cold, electroplating, painting laser cutting for finishing</li> <li>Special package as shrink film, color gift box, white gift box, etc.</li> <li>Open a new form of glass, wood, plastic or metal as you like</li> <li>Various sizes and shapes to suit your needs</li> </ol> |