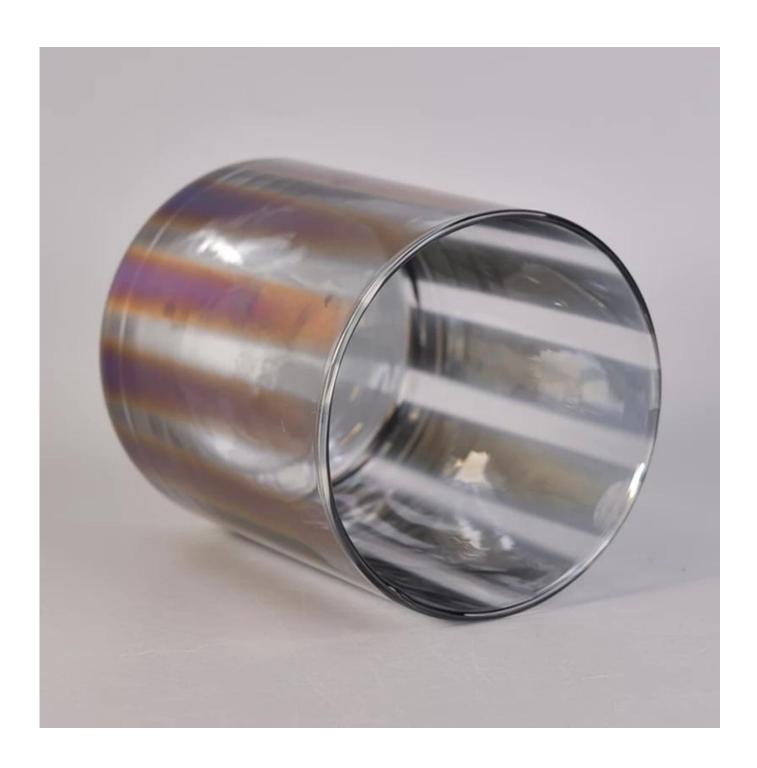

## **Decorative Straight Walled Glass Candle Containers with Electroplating Color Effect**

| Article number.         | SGLYP17042213                                                                                                                                                                                                                                                                                                                               |
|-------------------------|---------------------------------------------------------------------------------------------------------------------------------------------------------------------------------------------------------------------------------------------------------------------------------------------------------------------------------------------|
| Material                | Soda Lime Glass                                                                                                                                                                                                                                                                                                                             |
| Craft                   | Hand Made Vertical Glass Candle Holders                                                                                                                                                                                                                                                                                                     |
| Samples time            | <ol> <li>5 days, if the shapes and sizes are existing</li> <li>15 days, if you need a new shape and size</li> </ol>                                                                                                                                                                                                                         |
| Packaging               | Normal packing 24 or 36pcs in a carton export cardboard partitions                                                                                                                                                                                                                                                                          |
| Product Capacity        | 500,000 ~ 1,000,000 pieces per month                                                                                                                                                                                                                                                                                                        |
| Delivery                | Within 35 days after sample approved and order                                                                                                                                                                                                                                                                                              |
| Payment conditions      | 30% deposit by T / T in advance and balance against B / L copy                                                                                                                                                                                                                                                                              |
| Shipping                | By sea, by air, by express and the delivery agent it is acceptable                                                                                                                                                                                                                                                                          |
| Product characteristics | <ol> <li>Suitable for use in the pub, hotel, restaurants, homes, etc.</li> <li>A professional Q / C for quality control</li> <li>Competitive price and quality</li> </ol>                                                                                                                                                                   |
| For your choice         | <ol> <li>Any logo printing glass</li> <li>Any color painted, cold, electroplating, painting laser cutting for finishing</li> <li>Special package as shrink film, color gift box, white gift box, etc.</li> <li>Open a new form of glass, wood, plastic or metal as you like</li> <li>Various sizes and shapes to suit your needs</li> </ol> |