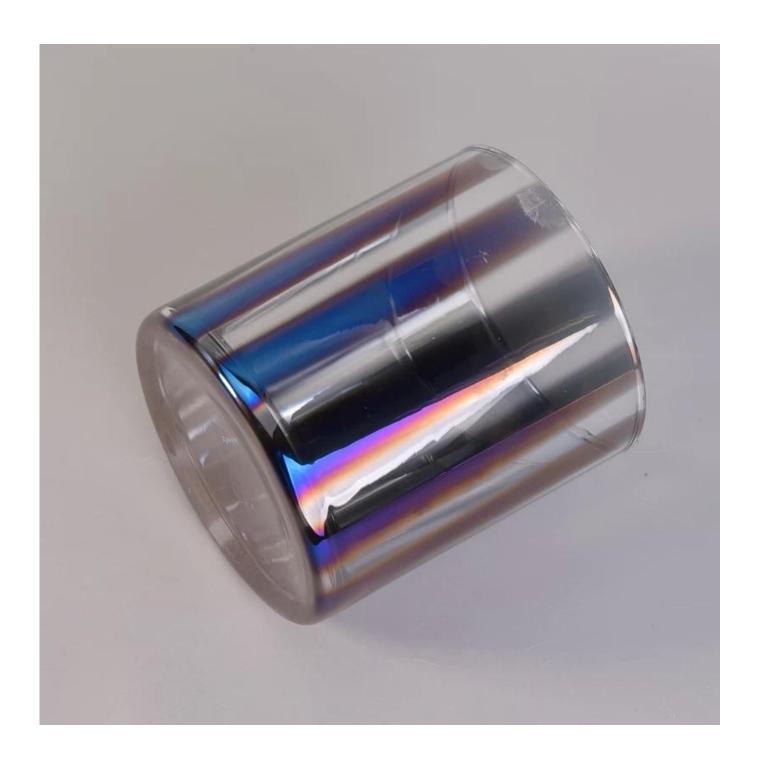

## **Decorative Straight Walled Glass Candle Containers with Electroplating Color Effect**

| Article number.         | SGLYP17042213                                                                                                                                                                                                                                                                                                                               |
|-------------------------|---------------------------------------------------------------------------------------------------------------------------------------------------------------------------------------------------------------------------------------------------------------------------------------------------------------------------------------------|
| Material                | Soda Lime Glass                                                                                                                                                                                                                                                                                                                             |
| Craft                   | Hand Made Vertical Glass Candle Holders                                                                                                                                                                                                                                                                                                     |
| Samples time            | <ol> <li>5 days, if the shapes and sizes are existing</li> <li>15 days, if you need a new shape and size</li> </ol>                                                                                                                                                                                                                         |
| Packaging               | Normal packing 24 or 36pcs in a carton export cardboard partitions                                                                                                                                                                                                                                                                          |
| Product Capacity        | 500,000 ~ 1,000,000 pieces per month                                                                                                                                                                                                                                                                                                        |
| Delivery                | Within 35 days after sample approved and order                                                                                                                                                                                                                                                                                              |
| Payment conditions      | 30% deposit by T / T in advance and balance against B / L copy                                                                                                                                                                                                                                                                              |
| Shipping                | By sea, by air, by express and the delivery agent it is acceptable                                                                                                                                                                                                                                                                          |
| Product characteristics | <ol> <li>Suitable for use in the pub, hotel, restaurants, homes, etc.</li> <li>A professional Q / C for quality control</li> <li>Competitive price and quality</li> </ol>                                                                                                                                                                   |
| For your choice         | <ol> <li>Any logo printing glass</li> <li>Any color painted, cold, electroplating, painting laser cutting for finishing</li> <li>Special package as shrink film, color gift box, white gift box, etc.</li> <li>Open a new form of glass, wood, plastic or metal as you like</li> <li>Various sizes and shapes to suit your needs</li> </ol> |