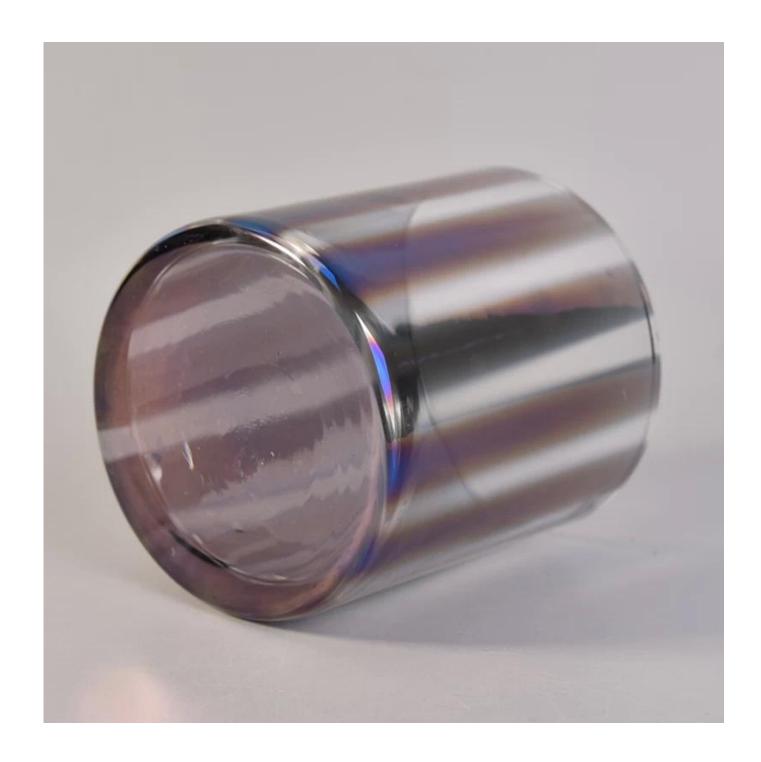

## **Decorative Straight Walled Glass Candle Containers with Electroplating Color Effect**

| Article number.         | SGLYP17042213                                                                                                                                                                                                                                                                                                                               |
|-------------------------|---------------------------------------------------------------------------------------------------------------------------------------------------------------------------------------------------------------------------------------------------------------------------------------------------------------------------------------------|
| Material                | Soda Lime Glass                                                                                                                                                                                                                                                                                                                             |
| Craft                   | Hand Made Vertical Glass Candle Holders                                                                                                                                                                                                                                                                                                     |
| Samples time            | <ol> <li>5 days, if the shapes and sizes are existing</li> <li>15 days, if you need a new shape and size</li> </ol>                                                                                                                                                                                                                         |
| Packaging               | Normal packing 24 or 36pcs in a carton export cardboard partitions                                                                                                                                                                                                                                                                          |
| Product Capacity        | 500,000 ~ 1,000,000 pieces per month                                                                                                                                                                                                                                                                                                        |
| Delivery                | Within 35 days after sample approved and order                                                                                                                                                                                                                                                                                              |
| Payment conditions      | 30% deposit by T / T in advance and balance against B / L copy                                                                                                                                                                                                                                                                              |
| Shipping                | By sea, by air, by express and the delivery agent it is acceptable                                                                                                                                                                                                                                                                          |
| Product characteristics | <ol> <li>Suitable for use in the pub, hotel, restaurants, homes, etc.</li> <li>A professional Q / C for quality control</li> <li>Competitive price and quality</li> </ol>                                                                                                                                                                   |
| For your choice         | <ol> <li>Any logo printing glass</li> <li>Any color painted, cold, electroplating, painting laser cutting for finishing</li> <li>Special package as shrink film, color gift box, white gift box, etc.</li> <li>Open a new form of glass, wood, plastic or metal as you like</li> <li>Various sizes and shapes to suit your needs</li> </ol> |