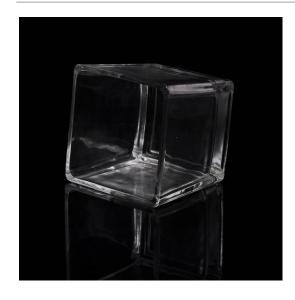

### **Decorative Square Glass Candle Jars**

#### Flexible size design allows your market to grow rapidly

Item No .: SGJG15081904 Top dia: 80mm Bottom dia: 73mm Height: 78mm Weight: 360g Capacity: 300ml

MOQ:3000pcs

Custom designs and different sizes available