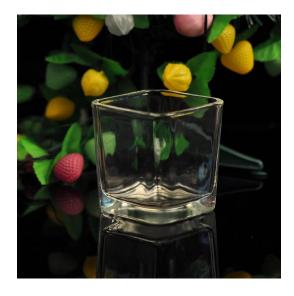

### **Decorative Square Glass Candle Jars**

#### Flexible size design allows your market to grow rapidly

Item No .: SGJG15081904 Top dia: 80mm Bottom dia: 73mm Height: 78mm Weight: 360g Capacity: 300ml

MOQ:3000pcs

Custom designs and different sizes available