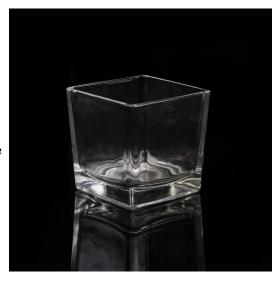

### **Decorative Square Glass Candle Jars**

#### Flexible size design allows your market to grow rapidly

Item No .: SGJG15081904 Top dia: 80mm Bottom dia: 73mm Height: 78mm Weight: 360g Capacity: 300ml

MOQ:3000pcs

Custom designs and different sizes available