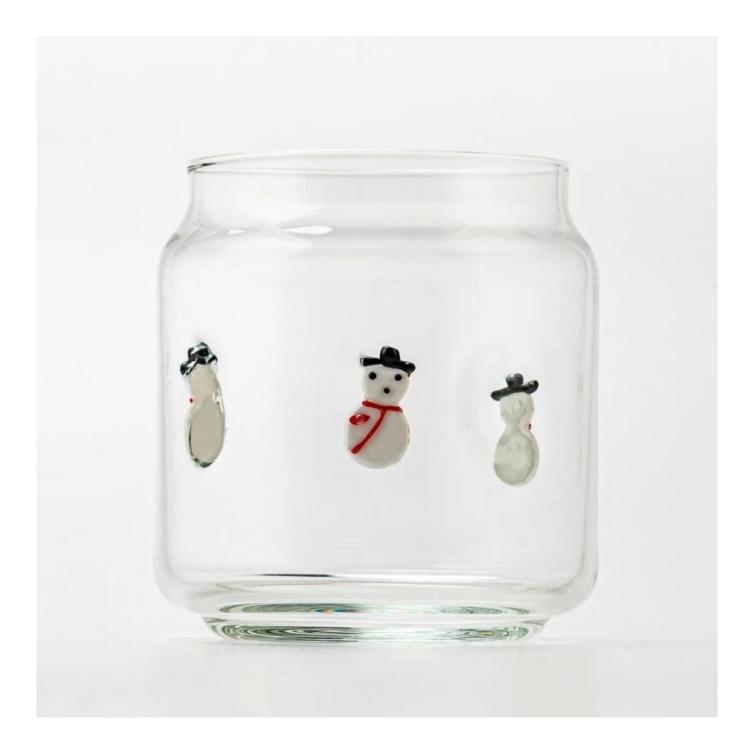

## **Product Description**

Add a playful touch to your candle collection with this unique <u>Glass Candle</u> <u>Holder</u>, featuring adorable snowman decals around the sides.

Crafted from high-quality clear glass, its soda can shape adds a modern twist, perfect for Halloween decor or quirky year-round use.

Durable, charming, and eye-catching—this piece is sure to delight!

Crafted with precision and style, it's ideal for holding scented candles and creating a cozy, upscale atmosphere.

Whether used for home décor or luxury candle lines, this piece delivers both visual impact and refined craftsmanship.