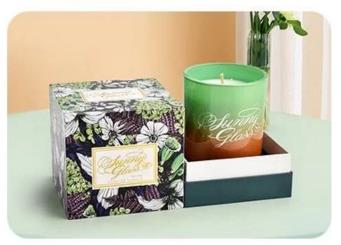

## **Product Description**

Add a playful touch to your candle collection with this unique <u>Glass Candle</u> <u>Holder</u>, featuring adorable snowman decals around the sides.

Crafted from high-quality clear glass, its soda can shape adds a modern twist, perfect for Halloween decor or quirky year-round use.

Durable, charming, and eye-catching—this piece is sure to delight!

Crafted with precision and style, it's ideal for holding scented candles and creating a cozy, upscale atmosphere.

Whether used for home décor or luxury candle lines, this piece delivers both visual impact and refined craftsmanship.