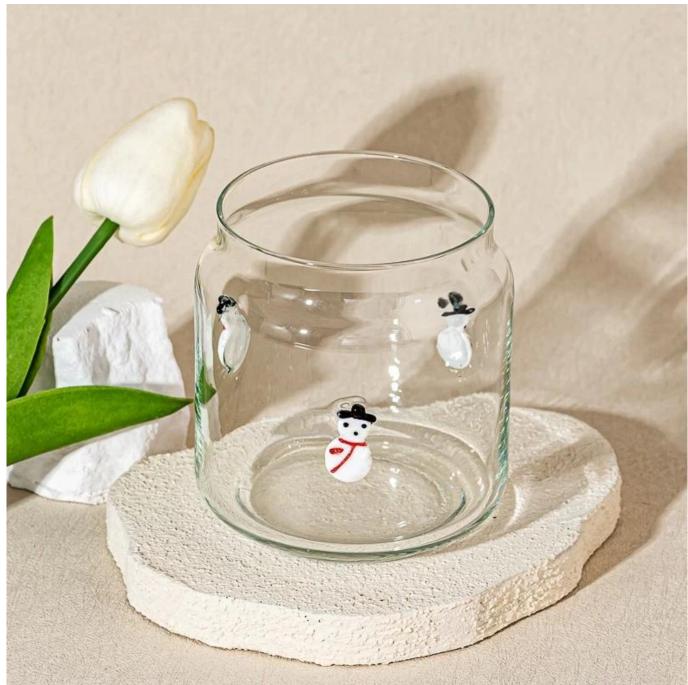

## **Product Description**

Add a playful touch to your candle collection with this unique <u>Glass Candle</u> <u>Holder</u>, featuring adorable snowman decals around the sides.

Crafted from high-quality clear glass, its soda can shape adds a modern twist, perfect for Halloween decor or quirky year-round use.

Durable, charming, and eye-catching—this piece is sure to delight!

Crafted with precision and style, it's ideal for holding scented candles and creating a cozy, upscale atmosphere.

Whether used for home décor or luxury candle lines, this piece delivers both visual impact and refined craftsmanship.