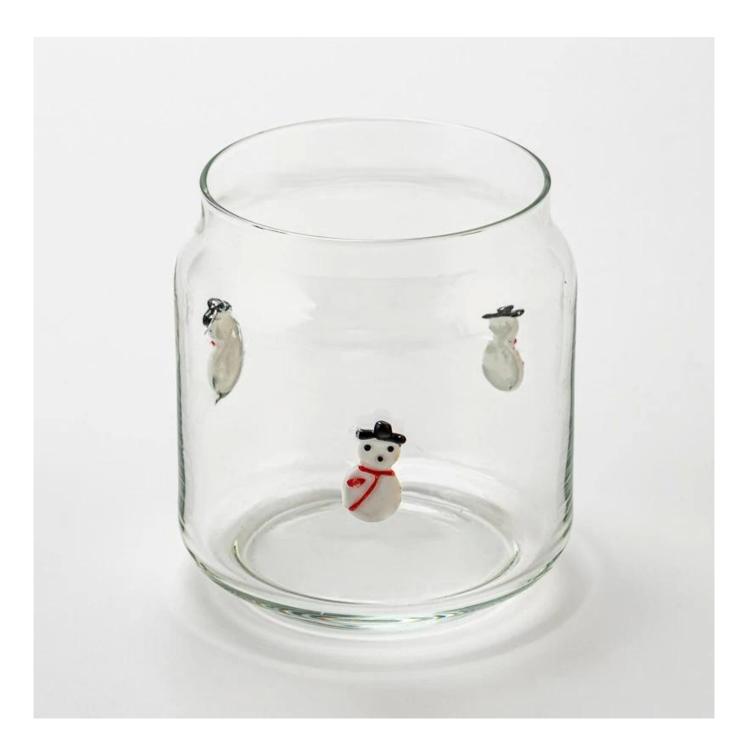

## **Product Description**

Add a playful touch to your candle collection with this unique <u>Glass Candle</u> <u>Holder</u>, featuring adorable snowman decals around the sides.

Crafted from high-quality clear glass, its soda can shape adds a modern twist, perfect for Halloween decor or quirky year-round use.

Durable, charming, and eye-catching—this piece is sure to delight!

Crafted with precision and style, it's ideal for holding scented candles and creating a cozy, upscale atmosphere.

Whether used for home décor or luxury candle lines, this piece delivers both visual impact and refined craftsmanship.