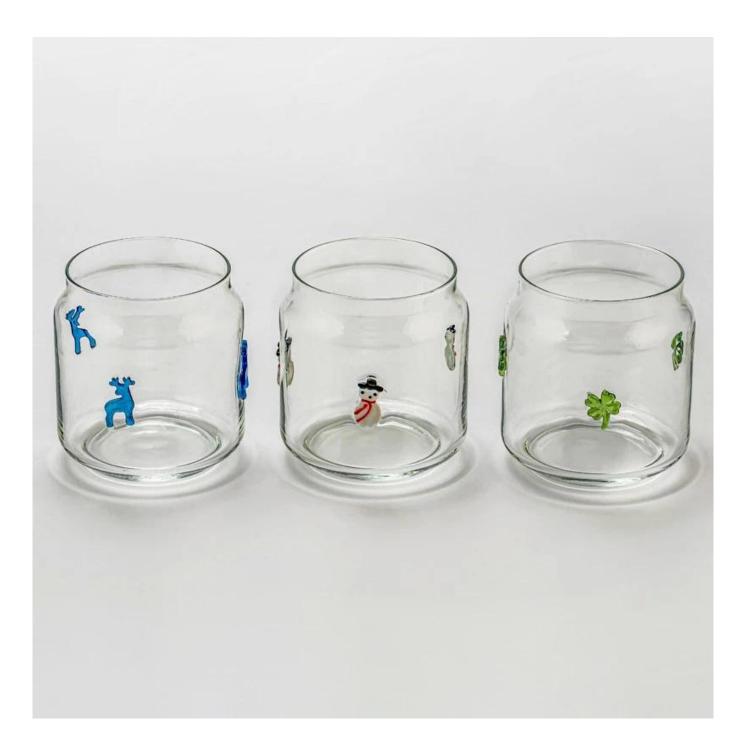

## **Product Description**

Add a playful touch to your candle collection with this unique <u>Glass Candle</u> <u>Holder</u>, featuring adorable snowman decals around the sides.

Crafted from high-quality clear glass, its soda can shape adds a modern twist, perfect for Halloween decor or quirky year-round use.

Durable, charming, and eye-catching—this piece is sure to delight!

Crafted with precision and style, it's ideal for holding scented candles and creating a cozy, upscale atmosphere.

Whether used for home décor or luxury candle lines, this piece delivers both visual impact and refined craftsmanship.