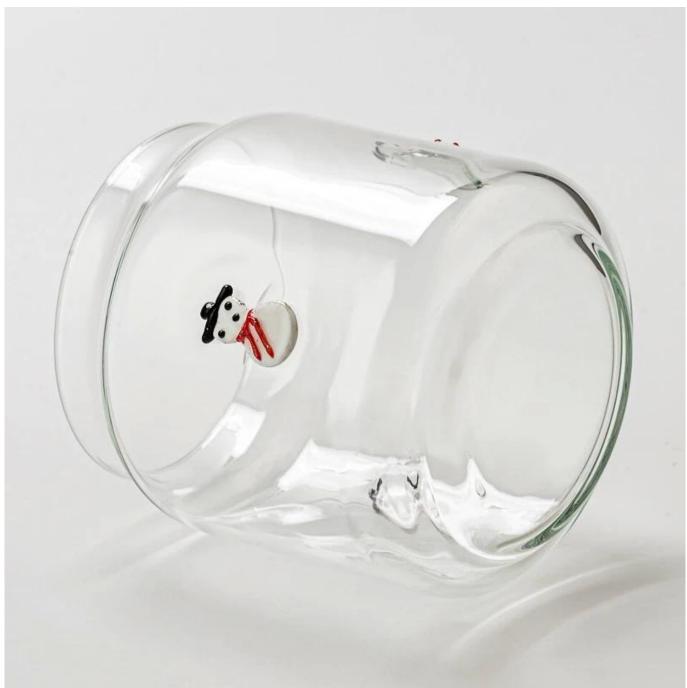

## **Product Description**

Add a playful touch to your candle collection with this unique <u>Glass Candle</u> <u>Holder</u>, featuring adorable snowman decals around the sides.

Crafted from high-quality clear glass, its soda can shape adds a modern twist, perfect for Halloween decor or quirky year-round use.

Durable, charming, and eye-catching—this piece is sure to delight!

Crafted with precision and style, it's ideal for holding scented candles and creating a cozy, upscale atmosphere.

Whether used for home décor or luxury candle lines, this piece delivers both visual impact and refined craftsmanship.