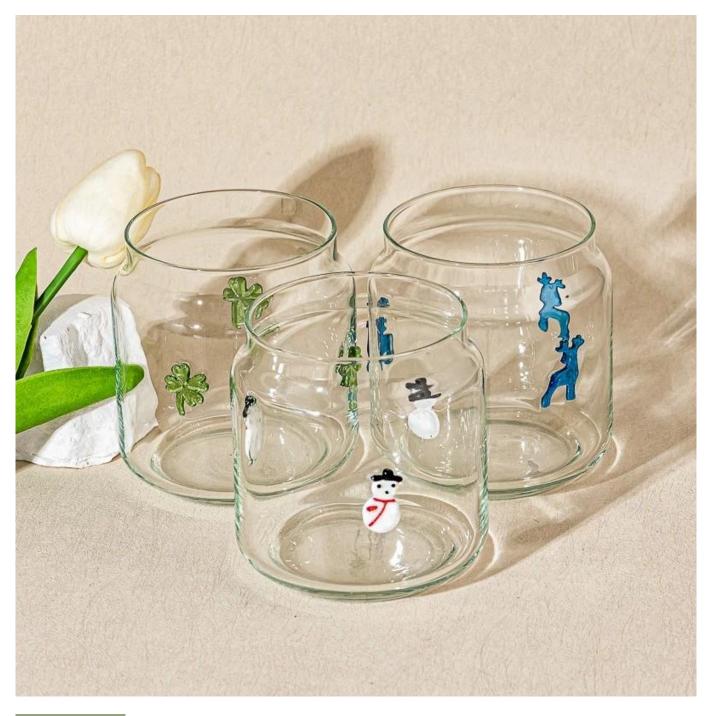

## **Product Description**

Add a playful touch to your candle collection with this unique <u>Glass Candle</u> <u>Holder</u>, featuring adorable snowman decals around the sides.

Crafted from high-quality clear glass, its soda can shape adds a modern twist, perfect for Halloween decor or quirky year-round use.

Durable, charming, and eye-catching—this piece is sure to delight!

Crafted with precision and style, it's ideal for holding scented candles and creating a cozy, upscale atmosphere.

Whether used for home décor or luxury candle lines, this piece delivers both visual impact and refined craftsmanship.