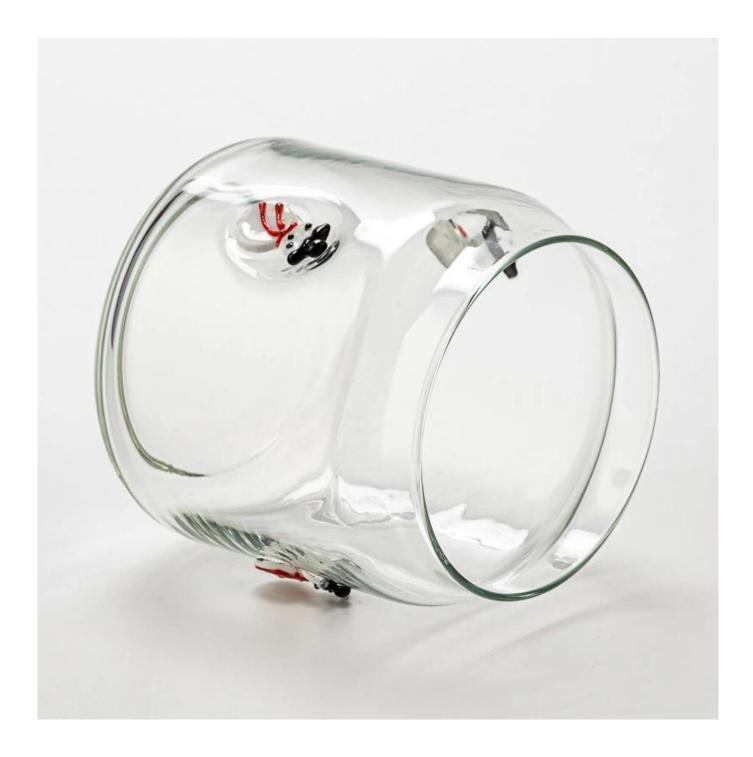

## **Product Description**

Add a playful touch to your candle collection with this unique <u>Glass Candle</u> <u>Holder</u>, featuring adorable snowman decals around the sides.

Crafted from high-quality clear glass, its soda can shape adds a modern twist, perfect for Halloween decor or quirky year-round use.

Durable, charming, and eye-catching—this piece is sure to delight!

Crafted with precision and style, it's ideal for holding scented candles and creating a cozy, upscale atmosphere.

Whether used for home décor or luxury candle lines, this piece delivers both visual impact and refined craftsmanship.