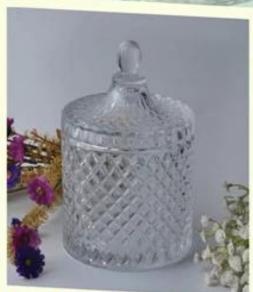

## **Decorative Matte Black Glass Candle Holder**

| Product Details  |                                                                                                                                                                                                                  |
|------------------|------------------------------------------------------------------------------------------------------------------------------------------------------------------------------------------------------------------|
| Itme No          | SGJD88100                                                                                                                                                                                                        |
| Size             | Top dia 88mm Bottom dia 83mm Height 100mm Weight 390g Capacity 395ml (we also have 20z, 40z,60z,80z etc glass candle holder)                                                                                     |
| color            | Any color printing on glass are available                                                                                                                                                                        |
| Material         | Glass                                                                                                                                                                                                            |
| Sample           | 7days                                                                                                                                                                                                            |
| Terms of payment | 30% deposit by T/T in advance and the balance after showing copy of L/C                                                                                                                                          |
| Certification    | ASTM Test (for candle holder)                                                                                                                                                                                    |
| For your choice  | 1, Any logo printing on glass body 2, Any color painted, frosted, electroplating, logo laser for the finish 3, Special packing like shrink wrap, color gift box, white box etc 4, Any shape, size meet your need |