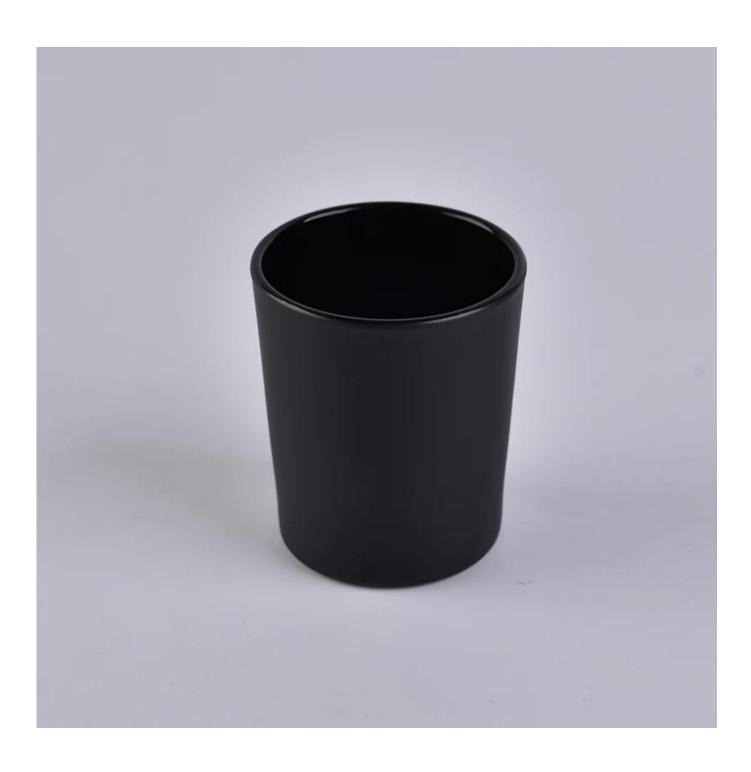

## **Decorative Matte Black Glass Candle Holder**

| Product Details  |                                                                                                                                                                                                                  |
|------------------|------------------------------------------------------------------------------------------------------------------------------------------------------------------------------------------------------------------|
| Itme No          | SGJD88100                                                                                                                                                                                                        |
| Size             | Top dia 88mm Bottom dia 83mm Height 100mm Weight 390g Capacity 395ml (we also have 20z, 40z,60z,80z etc glass candle holder)                                                                                     |
| color            | Any color printing on glass are available                                                                                                                                                                        |
| Material         | Glass                                                                                                                                                                                                            |
| Sample           | 7days                                                                                                                                                                                                            |
| Terms of payment | 30% deposit by T/T in advance and the balance after showing copy of L/C                                                                                                                                          |
| Certification    | ASTM Test (for candle holder)                                                                                                                                                                                    |
| For your choice  | 1, Any logo printing on glass body 2, Any color painted, frosted, electroplating, logo laser for the finish 3, Special packing like shrink wrap, color gift box, white box etc 4, Any shape, size meet your need |