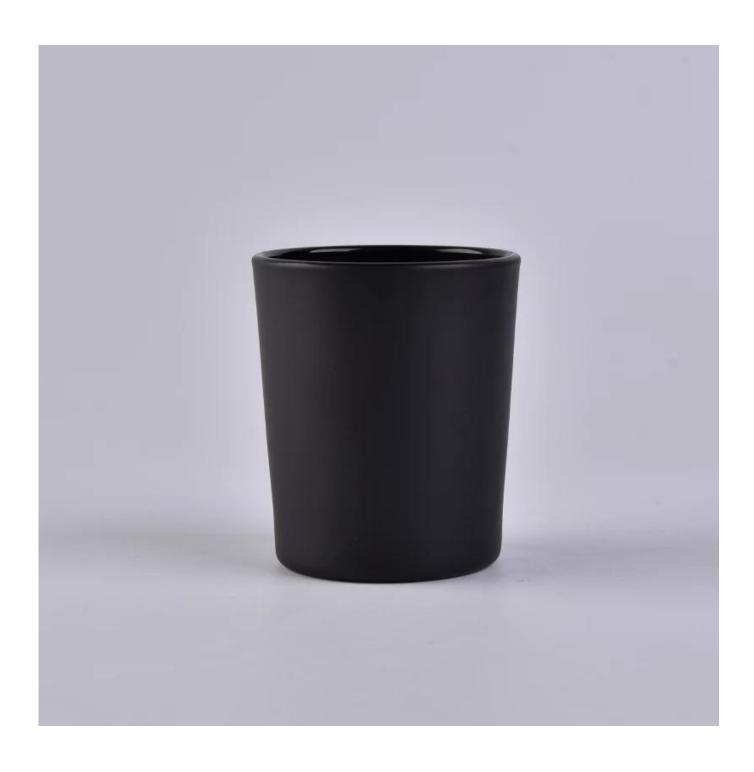

## **Decorative Matte Black Glass Candle Holder**

| Product Details  |                                                                                                                                                                                                                  |
|------------------|------------------------------------------------------------------------------------------------------------------------------------------------------------------------------------------------------------------|
| Itme No          | SGJD88100                                                                                                                                                                                                        |
| Size             | Top dia 88mm Bottom dia 83mm Height 100mm Weight 390g Capacity 395ml (we also have 20z, 40z,60z,80z etc glass candle holder)                                                                                     |
| color            | Any color printing on glass are available                                                                                                                                                                        |
| Material         | Glass                                                                                                                                                                                                            |
| Sample           | 7days                                                                                                                                                                                                            |
| Terms of payment | 30% deposit by T/T in advance and the balance after showing copy of L/C                                                                                                                                          |
| Certification    | ASTM Test (for candle holder)                                                                                                                                                                                    |
| For your choice  | 1, Any logo printing on glass body 2, Any color painted, frosted, electroplating, logo laser for the finish 3, Special packing like shrink wrap, color gift box, white box etc 4, Any shape, size meet your need |