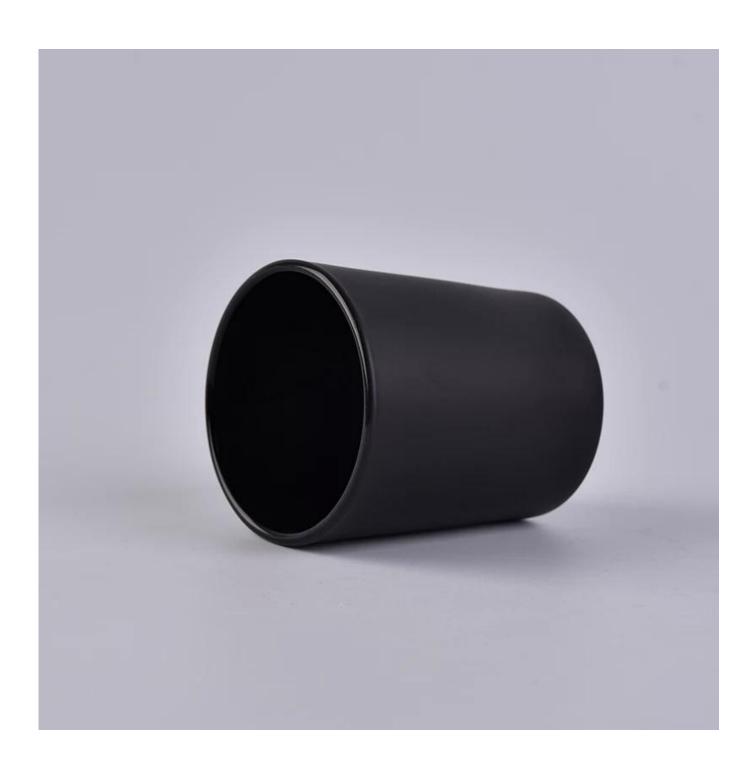

## **Decorative Matte Black Glass Candle Holder**

| Product Details  |                                                                                                                                                                                                                  |
|------------------|------------------------------------------------------------------------------------------------------------------------------------------------------------------------------------------------------------------|
| Itme No          | SGJD88100                                                                                                                                                                                                        |
| Size             | Top dia 88mm Bottom dia 83mm Height 100mm Weight 390g Capacity 395ml (we also have 20z, 40z,60z,80z etc glass candle holder)                                                                                     |
| color            | Any color printing on glass are available                                                                                                                                                                        |
| Material         | Glass                                                                                                                                                                                                            |
| Sample           | 7days                                                                                                                                                                                                            |
| Terms of payment | 30% deposit by T/T in advance and the balance after showing copy of L/C                                                                                                                                          |
| Certification    | ASTM Test (for candle holder)                                                                                                                                                                                    |
| For your choice  | 1, Any logo printing on glass body 2, Any color painted, frosted, electroplating, logo laser for the finish 3, Special packing like shrink wrap, color gift box, white box etc 4, Any shape, size meet your need |