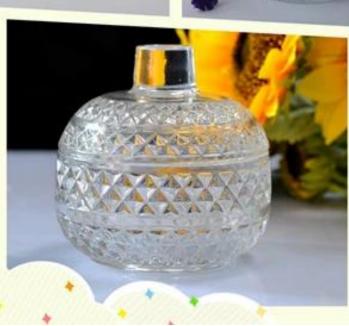

## **Decorative Matte Black Glass Candle Holder**

| Product Details  |                                                                                                                                                                                                                  |
|------------------|------------------------------------------------------------------------------------------------------------------------------------------------------------------------------------------------------------------|
| Itme No          | SGJD88100                                                                                                                                                                                                        |
| Size             | Top dia 88mm Bottom dia 83mm Height 100mm Weight 390g Capacity 395ml (we also have 20z, 40z,60z,80z etc glass candle holder)                                                                                     |
| color            | Any color printing on glass are available                                                                                                                                                                        |
| Material         | Glass                                                                                                                                                                                                            |
| Sample           | 7days                                                                                                                                                                                                            |
| Terms of payment | 30% deposit by T/T in advance and the balance after showing copy of L/C                                                                                                                                          |
| Certification    | ASTM Test (for candle holder)                                                                                                                                                                                    |
| For your choice  | 1, Any logo printing on glass body 2, Any color painted, frosted, electroplating, logo laser for the finish 3, Special packing like shrink wrap, color gift box, white box etc 4, Any shape, size meet your need |