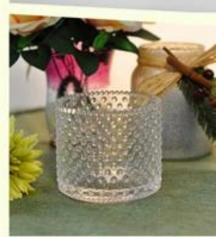

## **Decorative Matte Black Glass Candle Holder**

| Product Details  |                                                                                                                                                                                                                  |
|------------------|------------------------------------------------------------------------------------------------------------------------------------------------------------------------------------------------------------------|
| Itme No          | SGJD88100                                                                                                                                                                                                        |
| Size             | Top dia 88mm Bottom dia 83mm Height 100mm Weight 390g Capacity 395ml (we also have 20z, 40z,60z,80z etc glass candle holder)                                                                                     |
| color            | Any color printing on glass are available                                                                                                                                                                        |
| Material         | Glass                                                                                                                                                                                                            |
| Sample           | 7days                                                                                                                                                                                                            |
| Terms of payment | 30% deposit by T/T in advance and the balance after showing copy of L/C                                                                                                                                          |
| Certification    | ASTM Test (for candle holder)                                                                                                                                                                                    |
| For your choice  | 1, Any logo printing on glass body 2, Any color painted, frosted, electroplating, logo laser for the finish 3, Special packing like shrink wrap, color gift box, white box etc 4, Any shape, size meet your need |