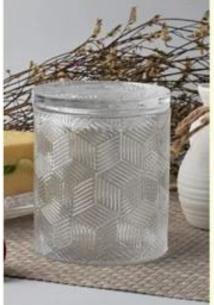

## **Decorative Matte Black Glass Candle Holder**

| Product Details  |                                                                                                                                                                                                                  |
|------------------|------------------------------------------------------------------------------------------------------------------------------------------------------------------------------------------------------------------|
| Itme No          | SGJD88100                                                                                                                                                                                                        |
| Size             | Top dia 88mm Bottom dia 83mm Height 100mm Weight 390g Capacity 395ml (we also have 20z, 40z,60z,80z etc glass candle holder)                                                                                     |
| color            | Any color printing on glass are available                                                                                                                                                                        |
| Material         | Glass                                                                                                                                                                                                            |
| Sample           | 7days                                                                                                                                                                                                            |
| Terms of payment | 30% deposit by T/T in advance and the balance after showing copy of L/C                                                                                                                                          |
| Certification    | ASTM Test (for candle holder)                                                                                                                                                                                    |
| For your choice  | 1, Any logo printing on glass body 2, Any color painted, frosted, electroplating, logo laser for the finish 3, Special packing like shrink wrap, color gift box, white box etc 4, Any shape, size meet your need |