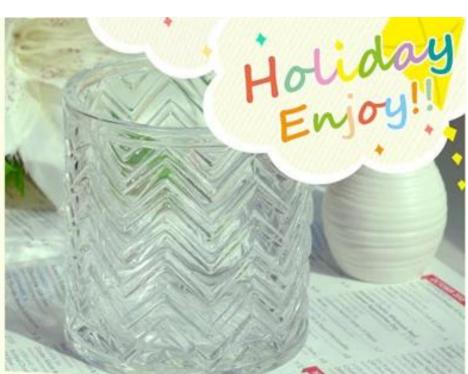

## **Decorative Matte Black Glass Candle Holder**

| Product Details  |                                                                                                                                                                                                                  |
|------------------|------------------------------------------------------------------------------------------------------------------------------------------------------------------------------------------------------------------|
| Itme No          | SGJD88100                                                                                                                                                                                                        |
| Size             | Top dia 88mm Bottom dia 83mm Height 100mm Weight 390g Capacity 395ml (we also have 20z, 40z,60z,80z etc glass candle holder)                                                                                     |
| color            | Any color printing on glass are available                                                                                                                                                                        |
| Material         | Glass                                                                                                                                                                                                            |
| Sample           | 7days                                                                                                                                                                                                            |
| Terms of payment | 30% deposit by T/T in advance and the balance after showing copy of L/C                                                                                                                                          |
| Certification    | ASTM Test (for candle holder)                                                                                                                                                                                    |
| For your choice  | 1, Any logo printing on glass body 2, Any color painted, frosted, electroplating, logo laser for the finish 3, Special packing like shrink wrap, color gift box, white box etc 4, Any shape, size meet your need |