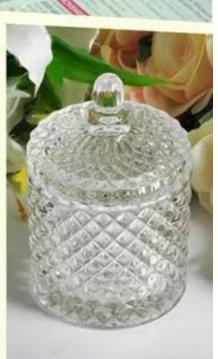

## **Decorative Matte Black Glass Candle Holder**

| Product Details  |                                                                                                                                                                                                                  |
|------------------|------------------------------------------------------------------------------------------------------------------------------------------------------------------------------------------------------------------|
| Itme No          | SGJD88100                                                                                                                                                                                                        |
| Size             | Top dia 88mm Bottom dia 83mm Height 100mm Weight 390g Capacity 395ml (we also have 20z, 40z,60z,80z etc glass candle holder)                                                                                     |
| color            | Any color printing on glass are available                                                                                                                                                                        |
| Material         | Glass                                                                                                                                                                                                            |
| Sample           | 7days                                                                                                                                                                                                            |
| Terms of payment | 30% deposit by T/T in advance and the balance after showing copy of L/C                                                                                                                                          |
| Certification    | ASTM Test (for candle holder)                                                                                                                                                                                    |
| For your choice  | 1, Any logo printing on glass body 2, Any color painted, frosted, electroplating, logo laser for the finish 3, Special packing like shrink wrap, color gift box, white box etc 4, Any shape, size meet your need |