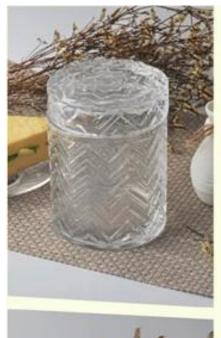

## **Decorative Matte Black Glass Candle Holder**

| Product Details  |                                                                                                                                                                                                                  |
|------------------|------------------------------------------------------------------------------------------------------------------------------------------------------------------------------------------------------------------|
| Itme No          | SGJD88100                                                                                                                                                                                                        |
| Size             | Top dia 88mm Bottom dia 83mm Height 100mm Weight 390g Capacity 395ml (we also have 20z, 40z,60z,80z etc glass candle holder)                                                                                     |
| color            | Any color printing on glass are available                                                                                                                                                                        |
| Material         | Glass                                                                                                                                                                                                            |
| Sample           | 7days                                                                                                                                                                                                            |
| Terms of payment | 30% deposit by T/T in advance and the balance after showing copy of L/C                                                                                                                                          |
| Certification    | ASTM Test (for candle holder)                                                                                                                                                                                    |
| For your choice  | 1, Any logo printing on glass body 2, Any color painted, frosted, electroplating, logo laser for the finish 3, Special packing like shrink wrap, color gift box, white box etc 4, Any shape, size meet your need |