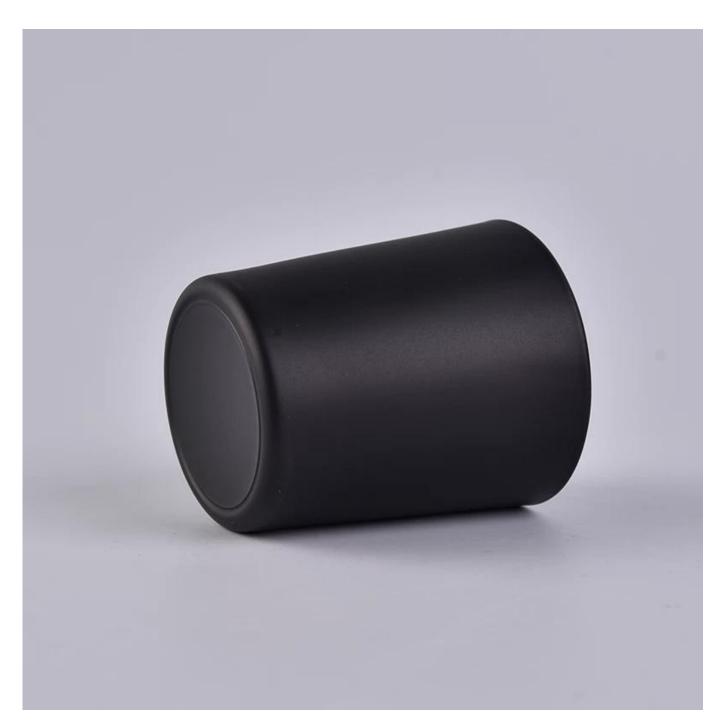

## **Decorative Matte Black Glass Candle Holder**

| Product Details  |                                                                                                                                                                                                                  |
|------------------|------------------------------------------------------------------------------------------------------------------------------------------------------------------------------------------------------------------|
| Itme No          | SGJD88100                                                                                                                                                                                                        |
| Size             | Top dia 88mm Bottom dia 83mm Height 100mm Weight 390g Capacity 395ml (we also have 20z, 40z,60z,80z etc glass candle holder)                                                                                     |
| color            | Any color printing on glass are available                                                                                                                                                                        |
| Material         | Glass                                                                                                                                                                                                            |
| Sample           | 7days                                                                                                                                                                                                            |
| Terms of payment | 30% deposit by T/T in advance and the balance after showing copy of L/C                                                                                                                                          |
| Certification    | ASTM Test (for candle holder)                                                                                                                                                                                    |
| For your choice  | 1, Any logo printing on glass body 2, Any color painted, frosted, electroplating, logo laser for the finish 3, Special packing like shrink wrap, color gift box, white box etc 4, Any shape, size meet your need |