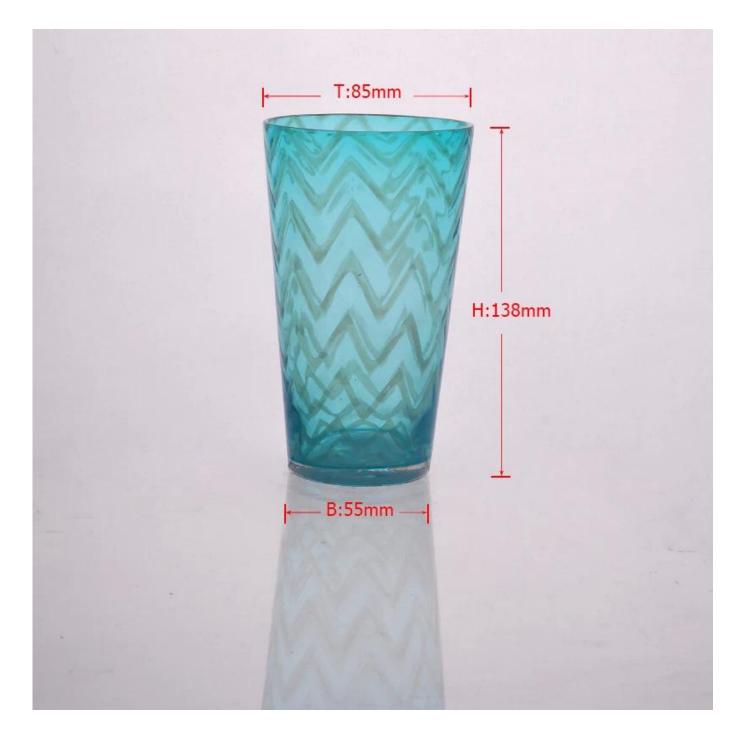

|
| Product characteristics | <ol> <li>Suitable for use in the pub, hotel, restaurants, homes, etc.</li> <li>A professional Q / C for quality control</li> <li>Competitive price and quality</li> <li>Could pass FDA for food, ASTM test for candle holder</li> </ol>                                                                                                         |
| For your choice         | <ol> <li>Any logo printing glass box</li> <li>Any color painted, cold, electroplating, painting laser cutting for finishing</li> <li>Special package as shrink film, color gift box, white gift box, etc.</li> <li>Open a new form of glass, wood, plastic or metal as you like</li> <li>Various sizes and shapes to suit your needs</li> </ol> |

















### Office & Sample Room



Factory Show





#### The features of month blown glass

- 1. Its advantage including abundance sculpt, technics, surface effects, color etc.
- 2. The quality is difficult control and the tolerance of the size, weight and shape are bigger.
- 3. The price is high and the product is limited for the special technic glass.

#### Method of application

- 1. Using it under guide of the adult
- 2. Washing it with clean or boiling water before usage
- 3. No touching the rim of glass cup, try to take the bottom or the handle of it

#### Cautions

- 1. Beer, red wine, white wine, beverage or hot water not be too full
- 2. To avoid to hurt your children's hand, please put it in the place where they can't reach
- 3. Avoid dropping ,Collision and strong impact
-