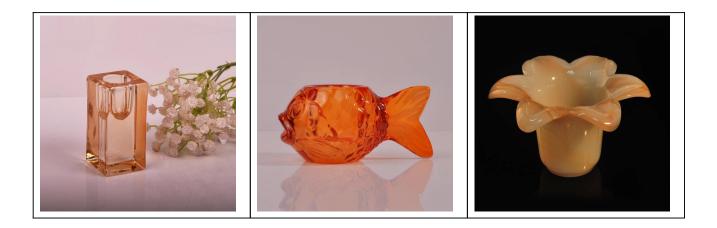

# **Decorative Hand Painting Color Material Glass Cup for Candle Holder**

# Product Details

| Article number.         | SGLYP15041111                                                                                                                                                                                                                                                                                                                                   |
|-------------------------|-------------------------------------------------------------------------------------------------------------------------------------------------------------------------------------------------------------------------------------------------------------------------------------------------------------------------------------------------|
| Material                | Soda Lime Color Material Glass                                                                                                                                                                                                                                                                                                                  |
| Craft                   | Hand Made Glass Candle Holder                                                                                                                                                                                                                                                                                                                   |
| Samples time            | <ol> <li>5 days, if the shapes and sizes are existing</li> <li>15 days, if you need a new shape and size</li> </ol>                                                                                                                                                                                                                             |
| Packaging               | Normal Safe Packing, White box, color box, gift box, customized box are all available                                                                                                                                                                                                                                                           |
| Product Capacity        | 500,000 ~ 1,000,000 pieces per month                                                                                                                                                                                                                                                                                                            |
| Delivery                | Within 35 days after sample and order confirmed.                                                                                                                                                                                                                                                                                                |
| Payment conditions      | 30% deposit by T / T in advance and balance against copy of B / L.                                                                                                                                                                                                                                                                              |
| Shipping                | By sea, by air, by express and the delivery agent are all acceptable.<br>And we have our own logistics department to ensure the delivery time.                                                                                                                                                                                                  |
| Product characteristics | <ol> <li>Suitable for use in the pub, hotel, restaurants, homes, etc.</li> <li>A professional Q / C for quality control</li> <li>Competitive price and quality</li> <li>Could pass FDA for food, ASTM test for candle holder</li> </ol>                                                                                                         |
| For your choice         | <ol> <li>Any logo printing glass box</li> <li>Any color painted, cold, electroplating, painting laser cutting for finishing</li> <li>Special package as shrink film, color gift box, white gift box, etc.</li> <li>Open a new form of glass, wood, plastic or metal as you like</li> <li>Various sizes and shapes to suit your needs</li> </ol> |