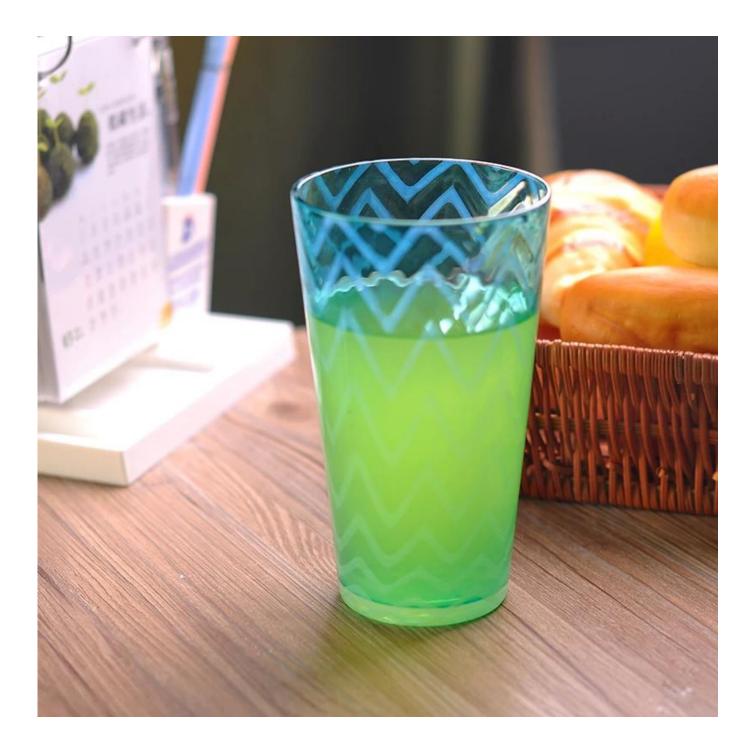

|
| Product characteristics | <ol> <li>Suitable for use in the pub, hotel, restaurants, homes, etc.</li> <li>A professional Q / C for quality control</li> <li>Competitive price and quality</li> <li>Could pass FDA for food, ASTM test for candle holder</li> </ol>                                                                                                         |
| For your choice         | <ol> <li>Any logo printing glass box</li> <li>Any color painted, cold, electroplating, painting laser cutting for finishing</li> <li>Special package as shrink film, color gift box, white gift box, etc.</li> <li>Open a new form of glass, wood, plastic or metal as you like</li> <li>Various sizes and shapes to suit your needs</li> </ol> |

















### Office & Sample Room



Factory Show





#### The features of month blown glass

- 1. Its advantage including abundance sculpt, technics, surface effects, color etc.
- 2. The quality is difficult control and the tolerance of the size, weight and shape are bigger.
- 3. The price is high and the product is limited for the special technic glass.

#### Method of application

- 1. Using it under guide of the adult
- 2. Washing it with clean or boiling water before usage
- 3. No touching the rim of glass cup, try to take the bottom or the handle of it

#### Cautions

- 1. Beer, red wine, white wine, beverage or hot water not be too full
- 2. To avoid to hurt your children's hand, please put it in the place where they can't reach
- 3. Avoid dropping ,Collision and strong impact