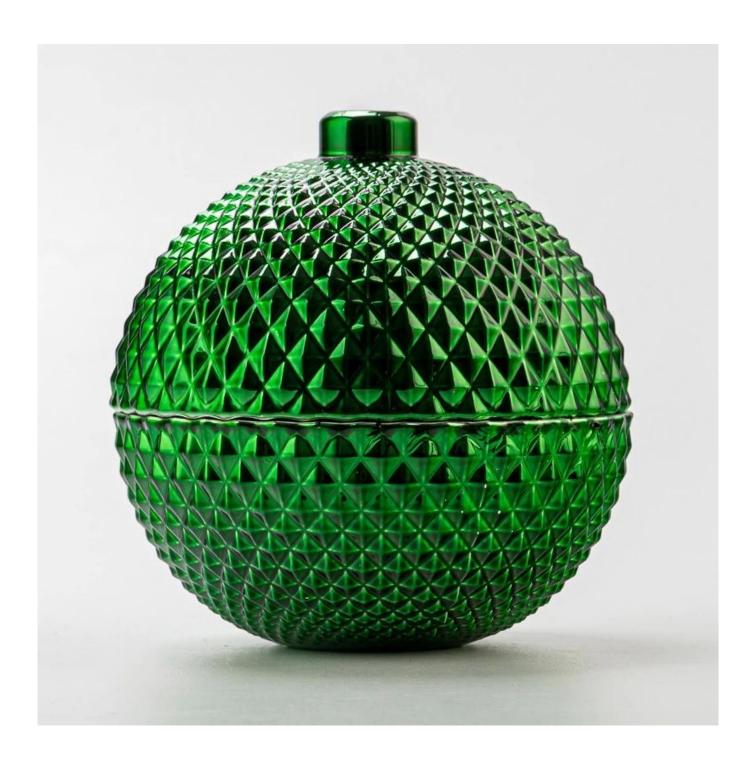

Make a bold statement with our green spherical <u>glass candle jar</u>, featuring a unique half-body, half-lid design.

The embossed grain texture adds a touch of handcrafted elegance, while the rich green color brings warmth and vibrance.

Perfect for scented candles, it combines style and function—ideal for festive décor, luxury gifts, or premium candle collections.

**Our Clients** 