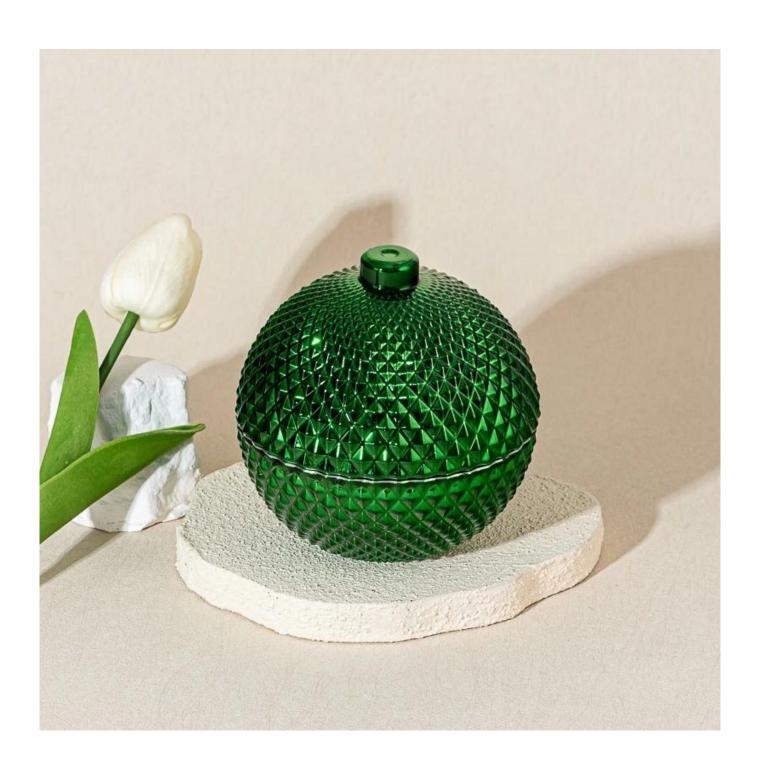

Make a bold statement with our green spherical <u>glass candle jar</u>, featuring a unique half-body, half-lid design.

The embossed grain texture adds a touch of handcrafted elegance, while the rich green color brings warmth and vibrance.

Perfect for scented candles, it combines style and function—ideal for festive décor, luxury gifts, or premium candle collections.

**Our Clients** 