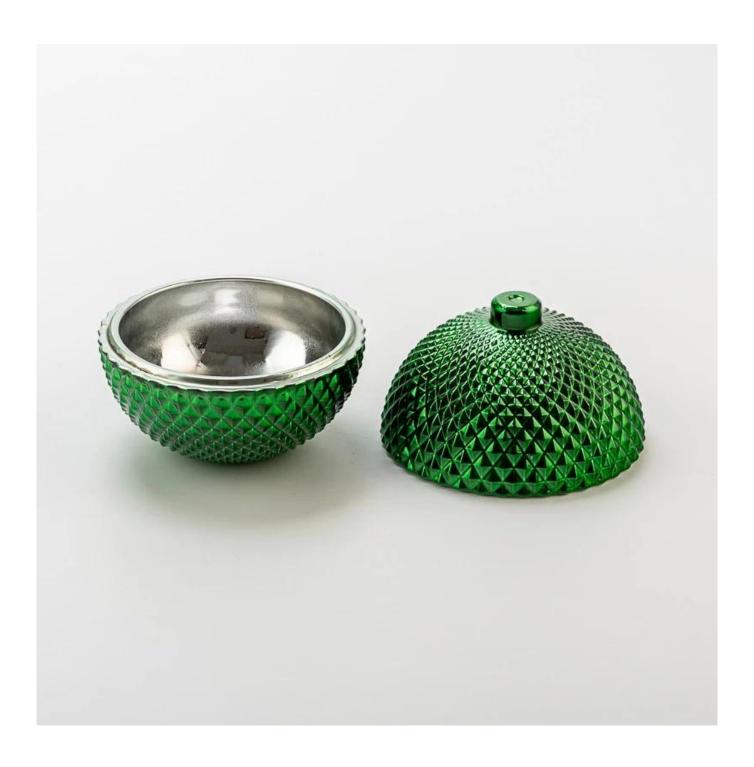

Make a bold statement with our green spherical <u>glass candle jar</u>, featuring a unique half-body, half-lid design.

The embossed grain texture adds a touch of handcrafted elegance, while the rich green color brings warmth and vibrance.

Perfect for scented candles, it combines style and function—ideal for festive décor, luxury gifts, or premium candle collections.

**Our Clients** 