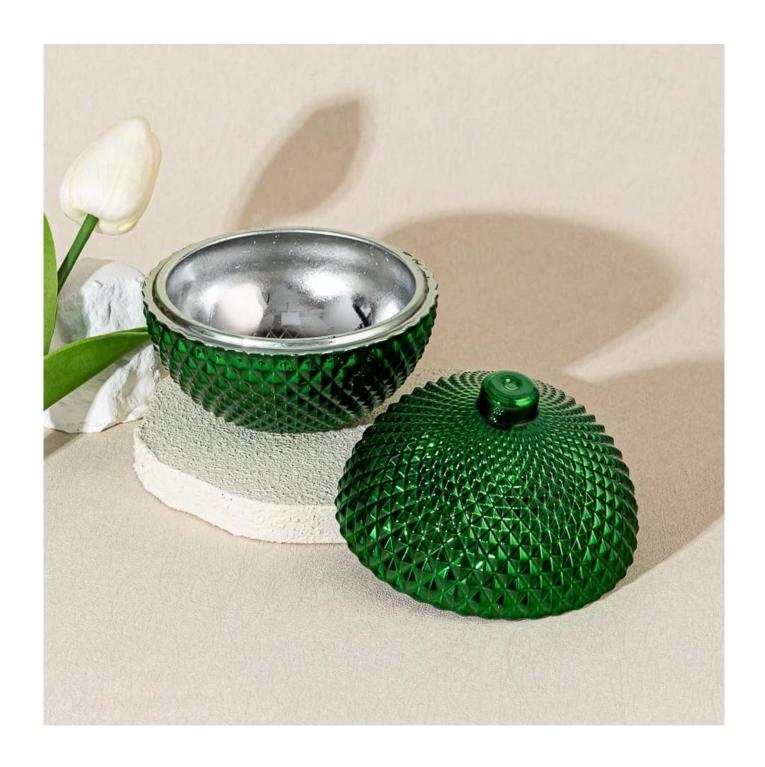

Make a bold statement with our green spherical <u>glass candle jar</u>, featuring a unique half-body, half-lid design.

The embossed grain texture adds a touch of handcrafted elegance, while the rich green color brings warmth and vibrance.

Perfect for scented candles, it combines style and function—ideal for festive décor, luxury gifts, or premium candle collections.

**Our Clients** 