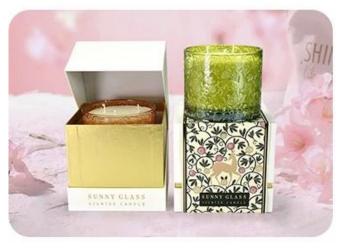

## **Decorative Green Round Shape Embossed Glass Wax Candle Jar with Glass Lid**

Make a bold statement with our green spherical <u>glass candle jar</u>, featuring a unique half-body, half-lid design.

The embossed grain texture adds a touch of handcrafted elegance, while the rich green color brings warmth and vibrance.

Perfect for scented candles, it combines style and function—ideal for festive décor, luxury gifts, or premium candle collections.

**Our Clients** 