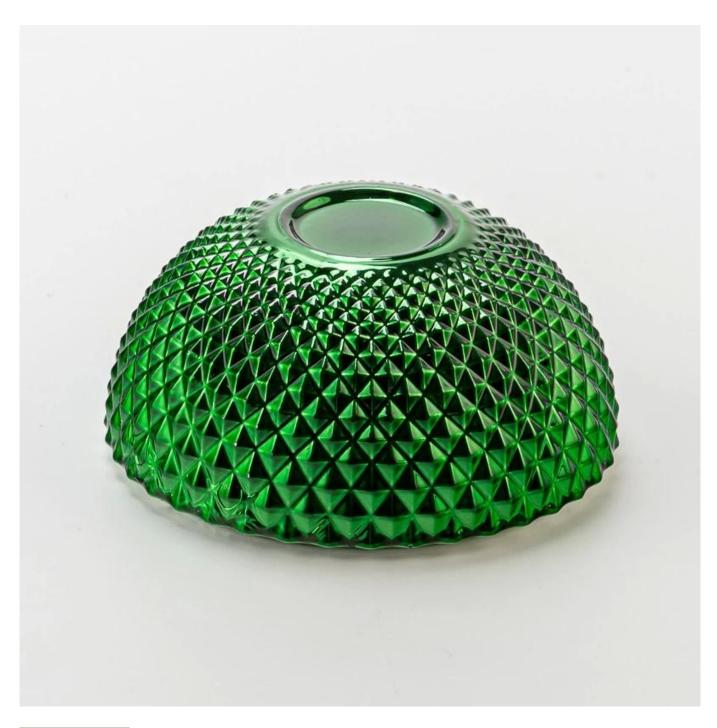

## **Decorative Green Round Shape Embossed Glass Wax Candle Jar with Glass Lid**

Make a bold statement with our green spherical <u>glass candle jar</u>, featuring a unique half-body, half-lid design.

The embossed grain texture adds a touch of handcrafted elegance, while the rich green color brings warmth and vibrance.

Perfect for scented candles, it combines style and function—ideal for festive décor, luxury gifts, or premium candle collections.

**Our Clients** 