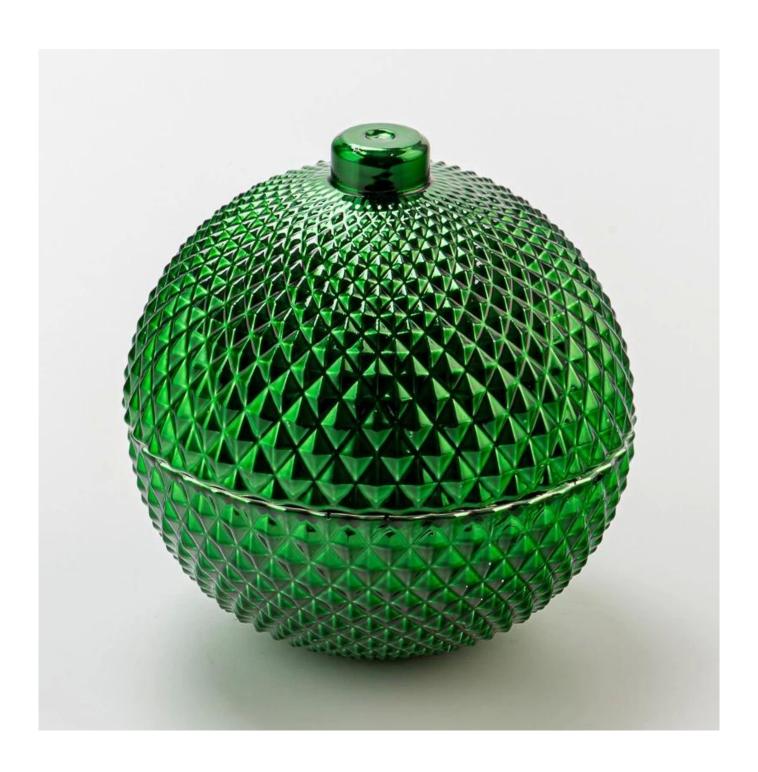

## **Decorative Green Round Shape Embossed Glass Wax Candle Jar with Glass Lid**

Make a bold statement with our green spherical <u>glass candle jar</u>, featuring a unique half-body, half-lid design.

The embossed grain texture adds a touch of handcrafted elegance, while the rich green color brings warmth and vibrance.

Perfect for scented candles, it combines style and function—ideal for festive décor, luxury gifts, or premium candle collections.

**Our Clients** 