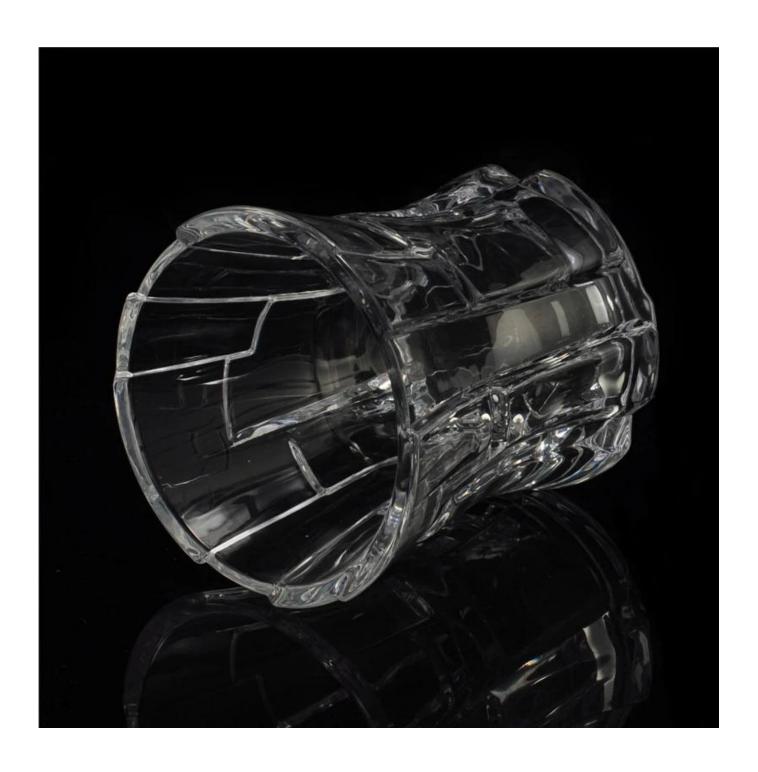

c. per export carton with egg divider                                                                    |
| MOQ                | 10000pcs                                                                                                                                           |
| Delivery<br>time   | Within 35 days after order confirmed                                                                                                               |
| Payment<br>terms   | 30% deposit by T/T in advance, the balance after showing the copy of B/L                                                                           |
| Product<br>feature | 1.High quality and competitve prices 2.Meet FDA, SGS,LFGB etc. test 3.Eco-friendly 4.Widely apply to Wedding, party, home, bar etc. 5.Machine made |































## Factory Show



## Spray colour









For more information, please visit our website:  $\underline{www.okcandle.com}$