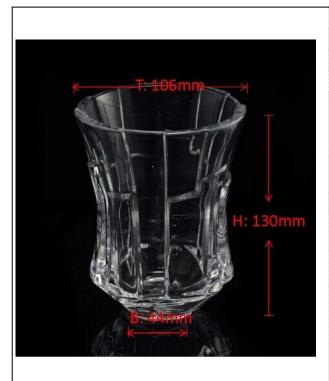

## **Decorative Glass Candle Holder**

| Item name          | Decorative Glass Candle Holder                                                                                                                     |
|--------------------|----------------------------------------------------------------------------------------------------------------------------------------------------|
| Item No.           | SGHY15111904                                                                                                                                       |
| Size               | T:106mm*B:44mm*H:130mm                                                                                                                             |
| Weight             | 721g                                                                                                                                               |
| Sample<br>time     | 1.5 days if at exist shape and size of products<br>2.15 days if need new shape and size of products                                                |
| Packing            | Normal safety packing 24pcs/36pcs/48pcs etc. per export carton with egg divider                                                                    |
| MOQ                | 10000pcs                                                                                                                                           |
| Delivery<br>time   | Within 35 days after order confirmed                                                                                                               |
| Payment<br>terms   | 30% deposit by T/T in advance, the balance after showing the copy of B/L                                                                           |
| Product<br>feature | 1.High quality and competitve prices 2.Meet FDA, SGS,LFGB etc. test 3.Eco-friendly 4.Widely apply to Wedding, party, home, bar etc. 5.Machine made |