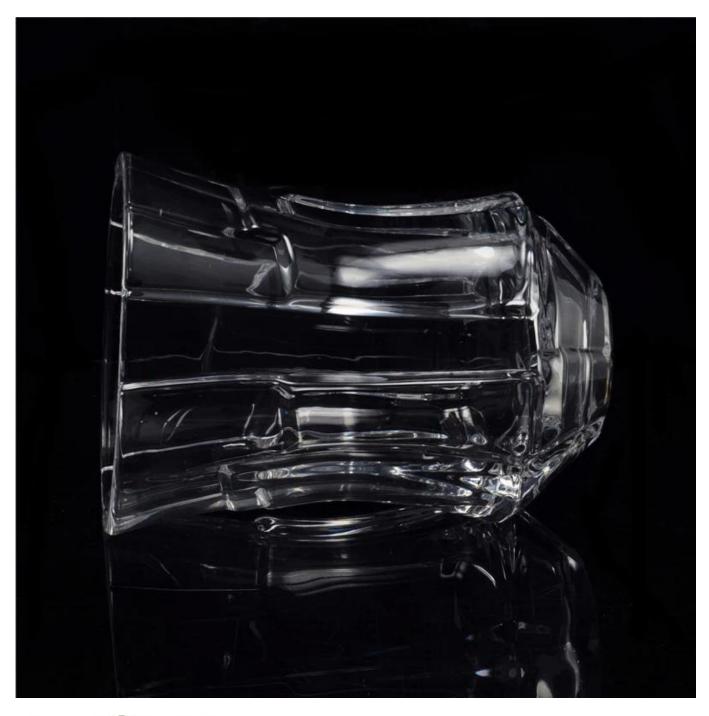

## **Decorative Glass Candle Holder**

| Item name          | Decorative Glass Candle Holder                                                                                                                     |
|--------------------|----------------------------------------------------------------------------------------------------------------------------------------------------|
| Item No.           | SGHY15111904                                                                                                                                       |
| Size               | T:106mm*B:44mm*H:130mm                                                                                                                             |
| Weight             | 721g                                                                                                                                               |
| Sample<br>time     | 1.5 days if at exist shape and size of products<br>2.15 days if need new shape and size of products                                                |
| Packing            | Normal safety packing 24pcs/36pcs/48pcs etc. per export carton with egg divider                                                                    |
| MOQ                | 10000pcs                                                                                                                                           |
| Delivery<br>time   | Within 35 days after order confirmed                                                                                                               |
| Payment<br>terms   | 30% deposit by T/T in advance, the balance after showing the copy of B/L                                                                           |
| Product<br>feature | 1.High quality and competitve prices 2.Meet FDA, SGS,LFGB etc. test 3.Eco-friendly 4.Widely apply to Wedding, party, home, bar etc. 5.Machine made |