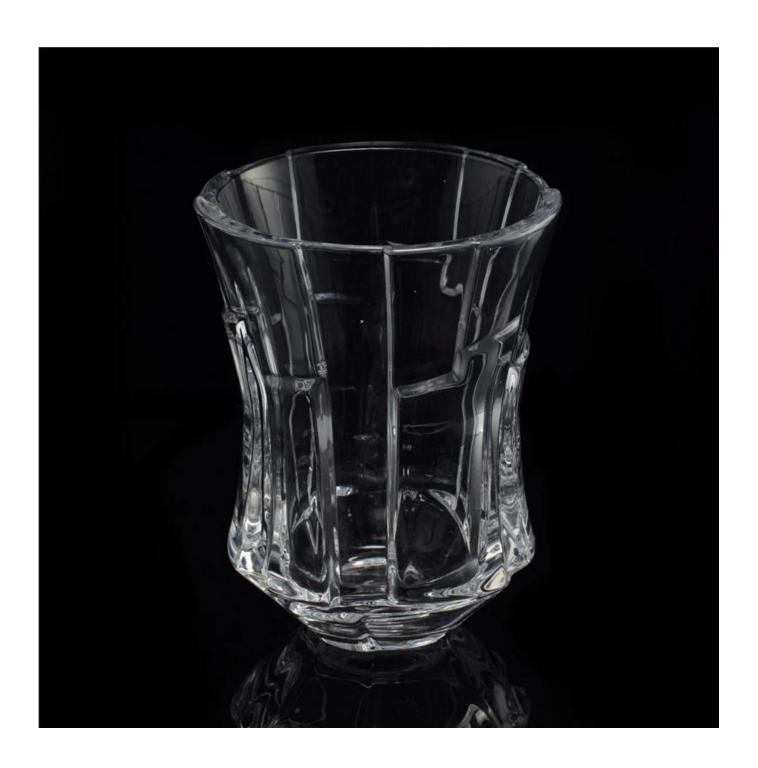

per export carton with egg divider                                                                    |
| MOQ                | 10000pcs                                                                                                                                           |
| Delivery<br>time   | Within 35 days after order confirmed                                                                                                               |
| Payment<br>terms   | 30% deposit by T/T in advance, the balance after showing the copy of B/L                                                                           |
| Product<br>feature | 1.High quality and competitve prices 2.Meet FDA, SGS,LFGB etc. test 3.Eco-friendly 4.Widely apply to Wedding, party, home, bar etc. 5.Machine made |































## Factory Show



## Spray colour









For more information, please visit our website:  $\underline{www.okcandle.com}$