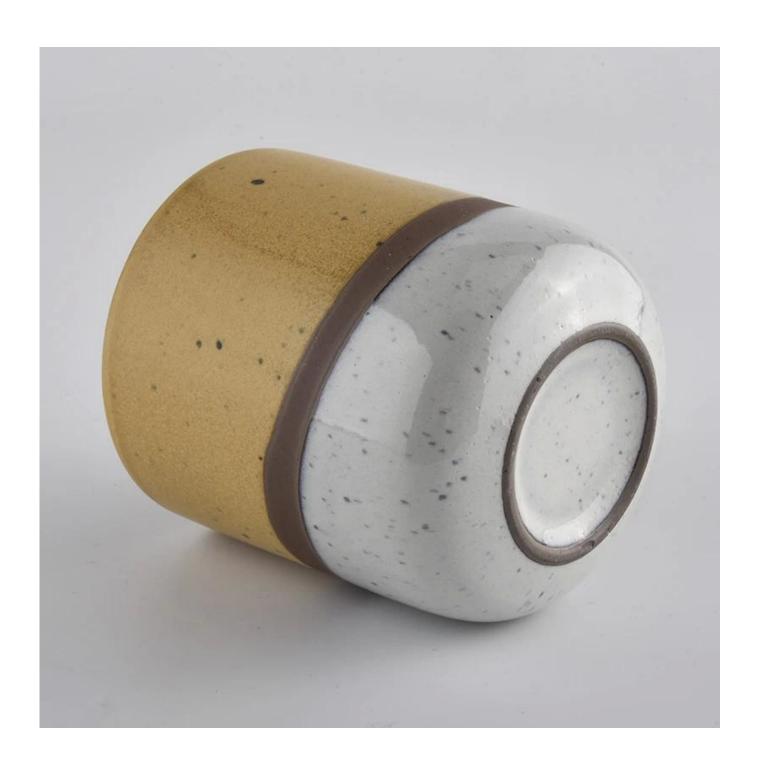

| product name | Decorative Empty Ceramic Candle Jars For Candle Making |
|--------------|--------------------------------------------------------|
| Item         | SGMK20070307-ceramic candle jars                       |

| Size             | Top dia:85mm<br>Bottom dia:80mm<br>Height:100mm<br>Weight:276g<br>Capacity:413ml                                                                                                                                            |
|------------------|-----------------------------------------------------------------------------------------------------------------------------------------------------------------------------------------------------------------------------|
| Capacity         | candle holders of different sizes etc. It's available                                                                                                                                                                       |
| Sampling time    | 1.5 days if the shape and size of the products exist 2.15 days if you need a new shape and size of products                                                                                                                 |
| package          | Regular safety packing 24pcs / 36pcs / 48pcs and so on for export carton with egg divider                                                                                                                                   |
| MOQ              | 3000pcs                                                                                                                                                                                                                     |
| Delivery time    | Within 55 days of order confirmation                                                                                                                                                                                        |
| Payment terms    | 30% deposit by T / T in advance, the balance after showing the copy of B / L                                                                                                                                                |
| Product features | <ol> <li>High quality and competitive prices</li> <li>ASTM test</li> <li>Eco-friendly</li> <li>It is widely aimed at weddings, parties, home, bars etc.</li> <li>ceramic contianer with transmutation decoration</li> </ol> |