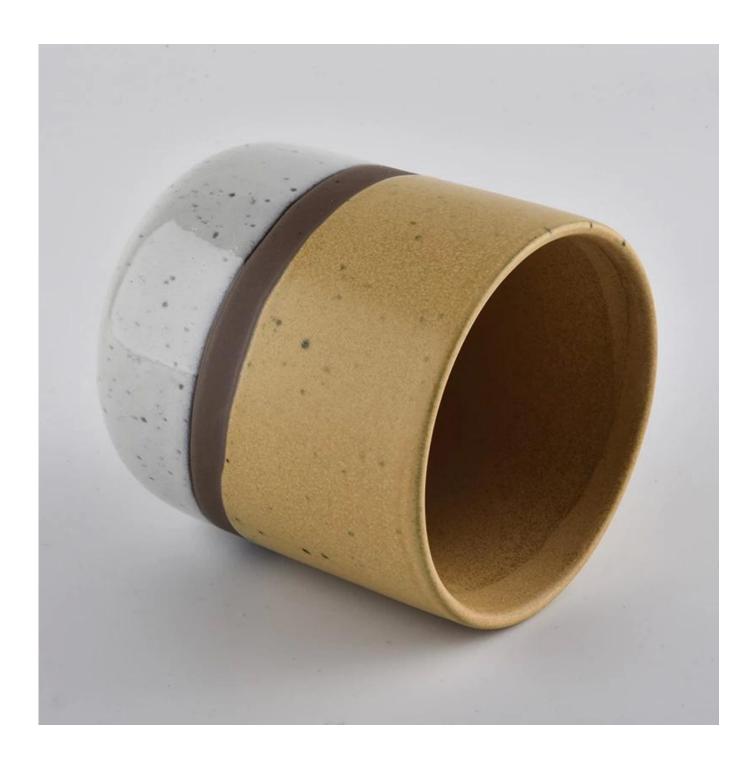

| product name | Decorative Empty Ceramic Candle Jars For Candle Making |
|--------------|--------------------------------------------------------|
| Item         | SGMK20070307-ceramic candle jars                       |

| Size             | Top dia:85mm<br>Bottom dia:80mm<br>Height:100mm<br>Weight:276g<br>Capacity:413ml                                                                                                                                            |
|------------------|-----------------------------------------------------------------------------------------------------------------------------------------------------------------------------------------------------------------------------|
| Capacity         | candle holders of different sizes etc. It's available                                                                                                                                                                       |
| Sampling time    | 1.5 days if the shape and size of the products exist 2.15 days if you need a new shape and size of products                                                                                                                 |
| package          | Regular safety packing 24pcs / 36pcs / 48pcs and so on for export carton with egg divider                                                                                                                                   |
| MOQ              | 3000pcs                                                                                                                                                                                                                     |
| Delivery time    | Within 55 days of order confirmation                                                                                                                                                                                        |
| Payment terms    | 30% deposit by T / T in advance, the balance after showing the copy of B / L                                                                                                                                                |
| Product features | <ol> <li>High quality and competitive prices</li> <li>ASTM test</li> <li>Eco-friendly</li> <li>It is widely aimed at weddings, parties, home, bars etc.</li> <li>ceramic contianer with transmutation decoration</li> </ol> |