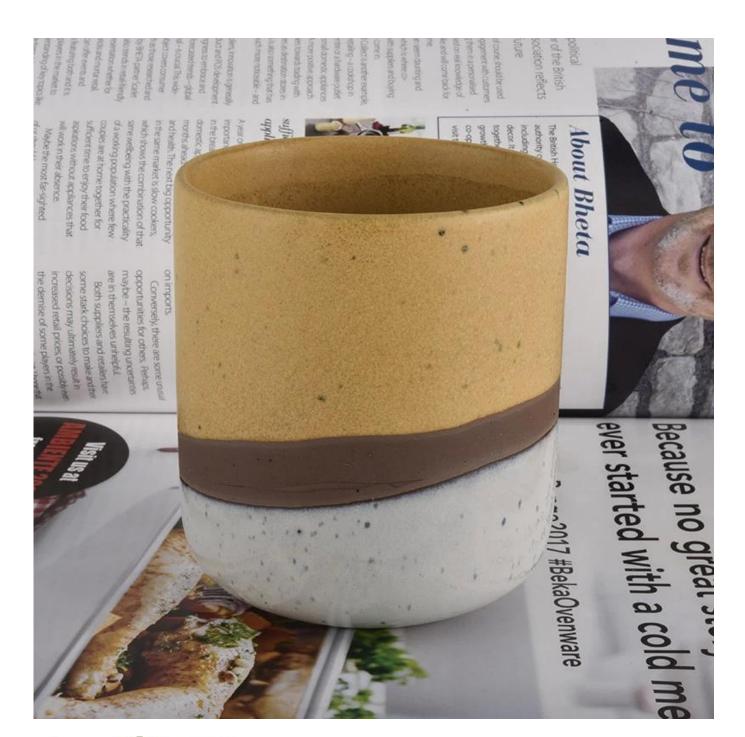

| product name | Decorative Empty Ceramic Candle Jars For Candle Making |
|--------------|--------------------------------------------------------|
| Item         | SGMK20070307-ceramic candle jars                       |

| Size             | Top dia:85mm<br>Bottom dia:80mm<br>Height:100mm<br>Weight:276g<br>Capacity:413ml                                                                                                                                            |
|------------------|-----------------------------------------------------------------------------------------------------------------------------------------------------------------------------------------------------------------------------|
| Capacity         | candle holders of different sizes etc. It's available                                                                                                                                                                       |
| Sampling time    | 1.5 days if the shape and size of the products exist 2.15 days if you need a new shape and size of products                                                                                                                 |
| package          | Regular safety packing 24pcs / 36pcs / 48pcs and so on for export carton with egg divider                                                                                                                                   |
| MOQ              | 3000pcs                                                                                                                                                                                                                     |
| Delivery time    | Within 55 days of order confirmation                                                                                                                                                                                        |
| Payment terms    | 30% deposit by T / T in advance, the balance after showing the copy of B / L                                                                                                                                                |
| Product features | <ol> <li>High quality and competitive prices</li> <li>ASTM test</li> <li>Eco-friendly</li> <li>It is widely aimed at weddings, parties, home, bars etc.</li> <li>ceramic contianer with transmutation decoration</li> </ol> |