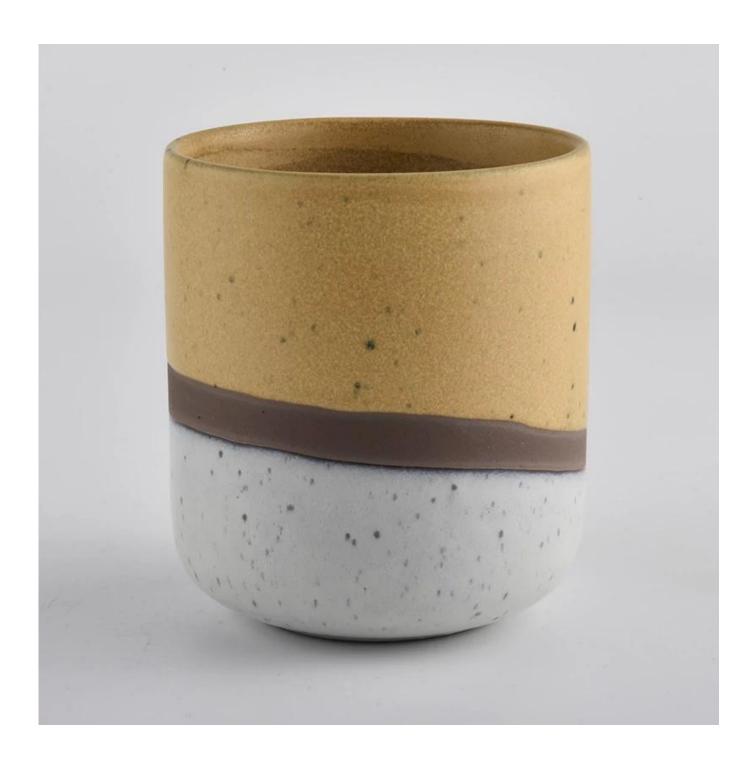

| product name | Decorative Empty Ceramic Candle Jars For Candle Making |
|--------------|--------------------------------------------------------|
| Item         | SGMK20070307-ceramic candle jars                       |

| Size             | Top dia:85mm<br>Bottom dia:80mm<br>Height:100mm<br>Weight:276g<br>Capacity:413ml                                                                                                                                            |
|------------------|-----------------------------------------------------------------------------------------------------------------------------------------------------------------------------------------------------------------------------|
| Capacity         | candle holders of different sizes etc. It's available                                                                                                                                                                       |
| Sampling time    | 1.5 days if the shape and size of the products exist 2.15 days if you need a new shape and size of products                                                                                                                 |
| package          | Regular safety packing 24pcs / 36pcs / 48pcs and so on for export carton with egg divider                                                                                                                                   |
| MOQ              | 3000pcs                                                                                                                                                                                                                     |
| Delivery time    | Within 55 days of order confirmation                                                                                                                                                                                        |
| Payment terms    | 30% deposit by T / T in advance, the balance after showing the copy of B / L                                                                                                                                                |
| Product features | <ol> <li>High quality and competitive prices</li> <li>ASTM test</li> <li>Eco-friendly</li> <li>It is widely aimed at weddings, parties, home, bars etc.</li> <li>ceramic contianer with transmutation decoration</li> </ol> |