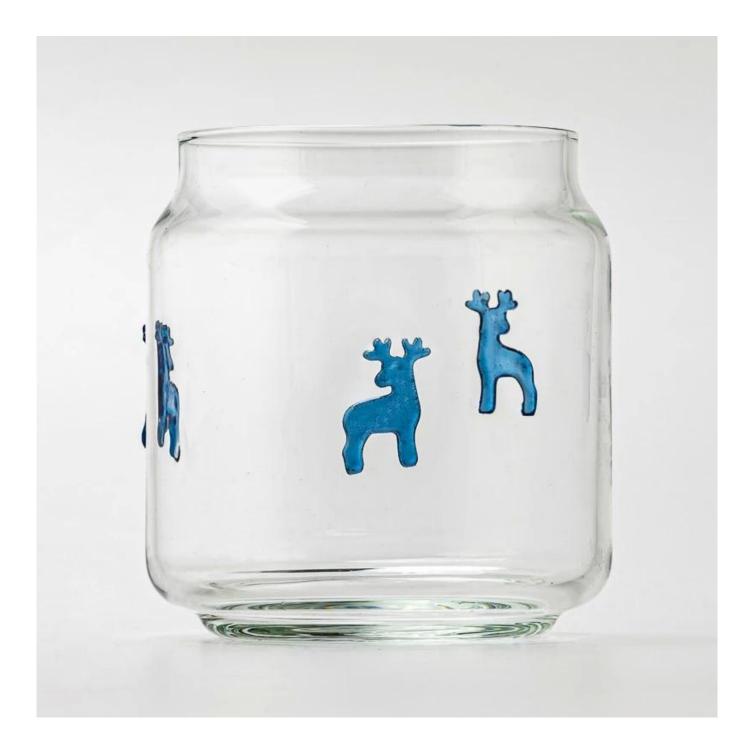

## **Product Description**

Add a playful touch to your candle collection with this unique <u>Glass Candle</u> <u>Holder</u>, featuring adorable Blue Deer decals around the sides.

Crafted from high-quality clear glass, its soda can shape adds a modern twist, perfect for Halloween decor or quirky year-round use.

Durable, charming, and eye-catching—this piece is sure to delight!

Crafted with precision and style, it's ideal for holding scented candles and creating a cozy, upscale atmosphere.

Whether used for home décor or luxury candle lines, this piece delivers both visual impact and refined craftsmanship.