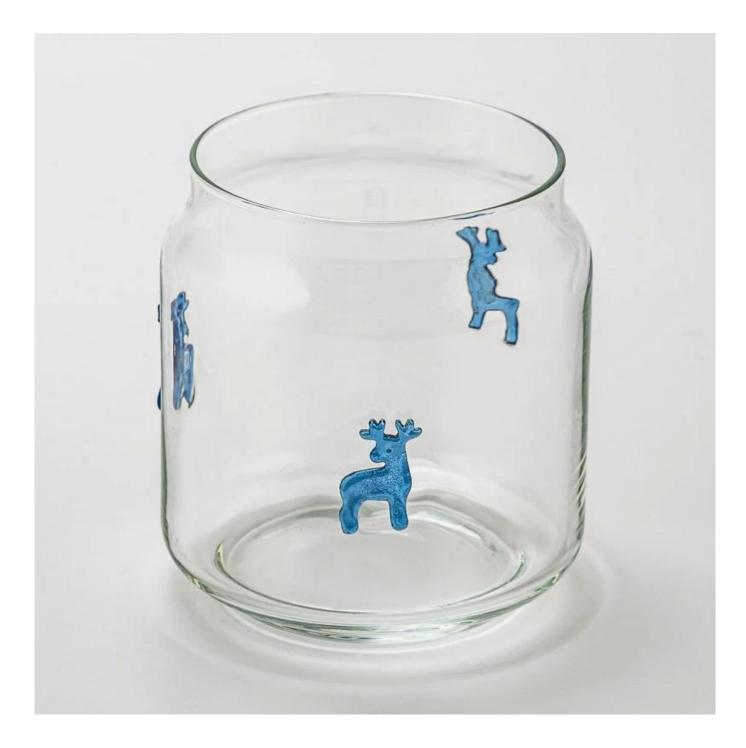

## **Product Description**

Add a playful touch to your candle collection with this unique <u>Glass Candle</u> <u>Holder</u>, featuring adorable Blue Deer decals around the sides.

Crafted from high-quality clear glass, its soda can shape adds a modern twist, perfect for Halloween decor or quirky year-round use.

Durable, charming, and eye-catching—this piece is sure to delight!

Crafted with precision and style, it's ideal for holding scented candles and creating a cozy, upscale atmosphere.

Whether used for home décor or luxury candle lines, this piece delivers both visual impact and refined craftsmanship.