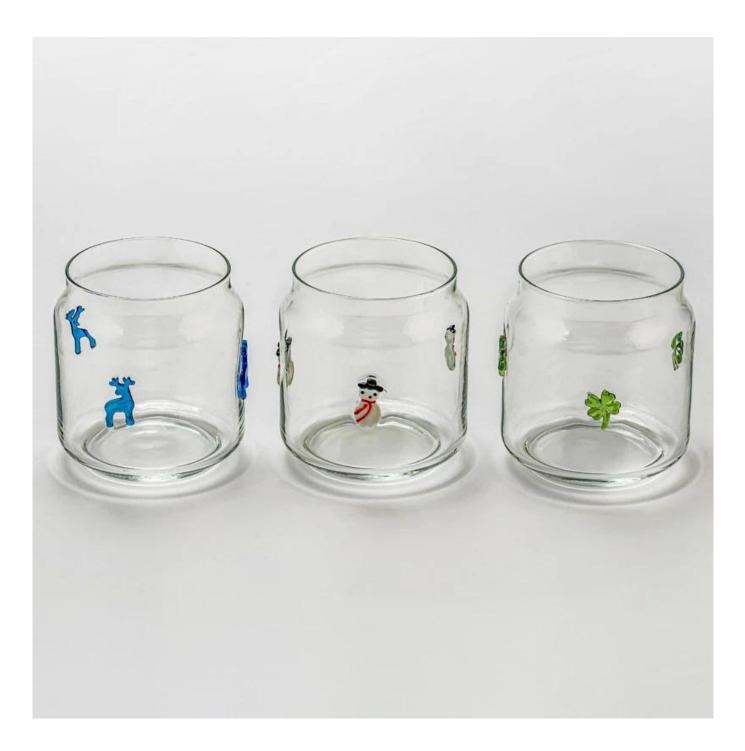

## **Product Description**

Add a playful touch to your candle collection with this unique <u>Glass Candle</u> <u>Holder</u>, featuring adorable Blue Deer decals around the sides.

Crafted from high-quality clear glass, its soda can shape adds a modern twist, perfect for Halloween decor or quirky year-round use.

Durable, charming, and eye-catching—this piece is sure to delight!

Crafted with precision and style, it's ideal for holding scented candles and creating a cozy, upscale atmosphere.

Whether used for home décor or luxury candle lines, this piece delivers both visual impact and refined craftsmanship.