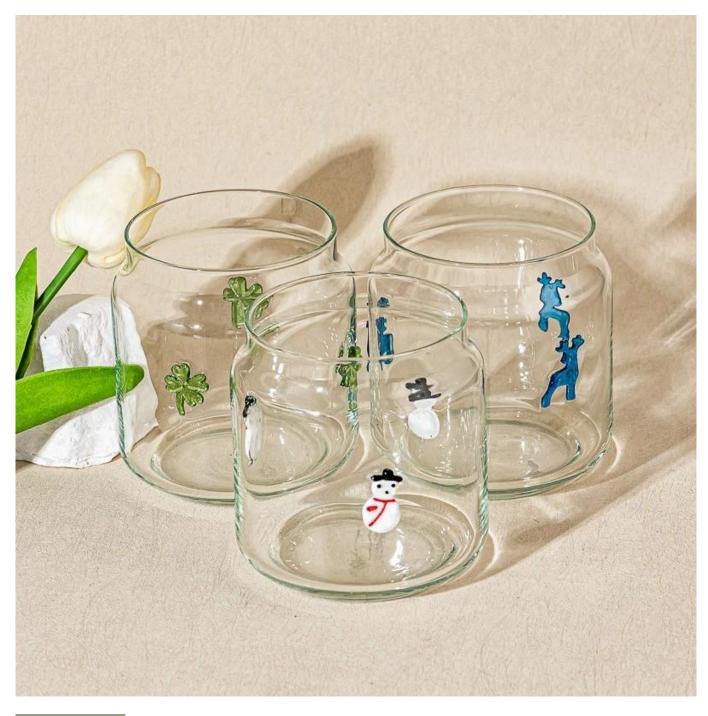

## **Product Description**

Add a playful touch to your candle collection with this unique <u>Glass Candle</u> <u>Holder</u>, featuring adorable Blue Deer decals around the sides.

Crafted from high-quality clear glass, its soda can shape adds a modern twist, perfect for Halloween decor or quirky year-round use.

Durable, charming, and eye-catching—this piece is sure to delight!

Crafted with precision and style, it's ideal for holding scented candles and creating a cozy, upscale atmosphere.

Whether used for home décor or luxury candle lines, this piece delivers both visual impact and refined craftsmanship.