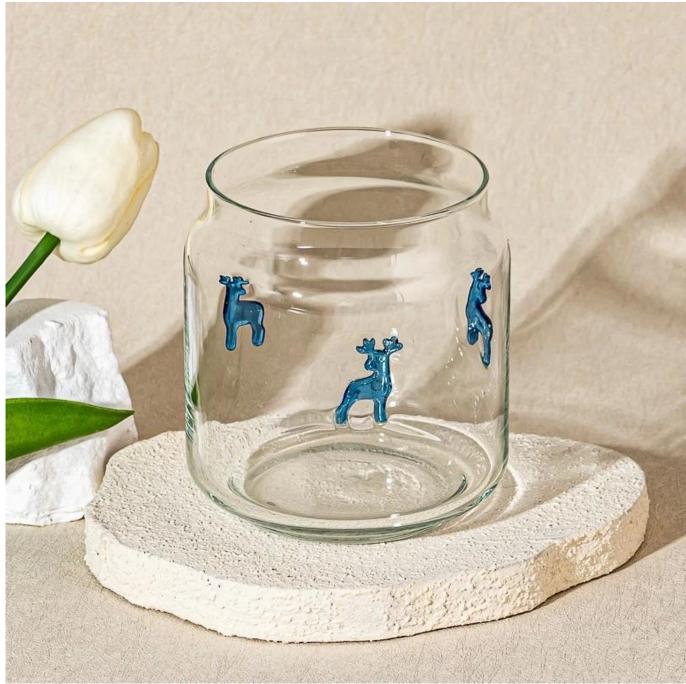

## **Product Description**

Add a playful touch to your candle collection with this unique <u>Glass Candle</u> <u>Holder</u>, featuring adorable Blue Deer decals around the sides.

Crafted from high-quality clear glass, its soda can shape adds a modern twist, perfect for Halloween decor or quirky year-round use.

Durable, charming, and eye-catching—this piece is sure to delight!

Crafted with precision and style, it's ideal for holding scented candles and creating a cozy, upscale atmosphere.

Whether used for home décor or luxury candle lines, this piece delivers both visual impact and refined craftsmanship.