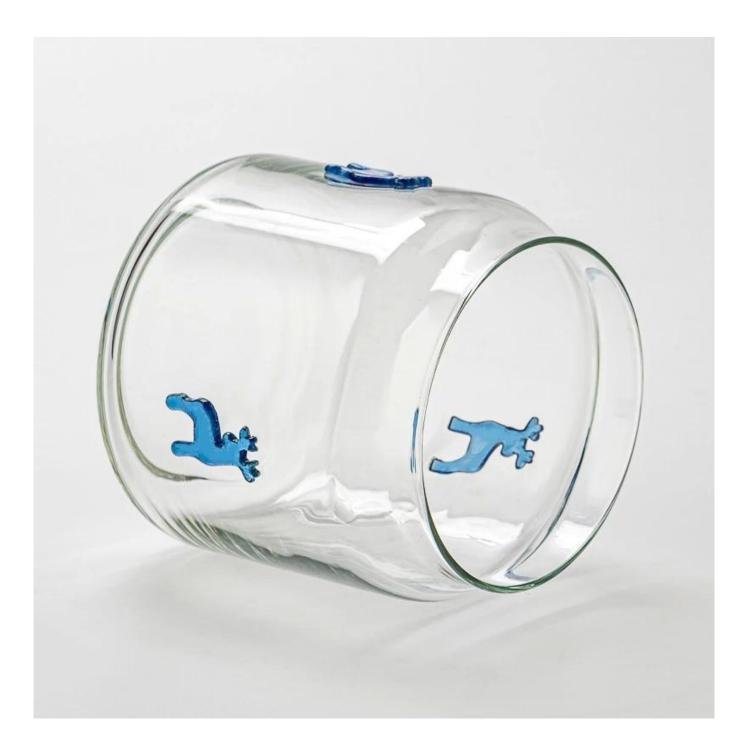

## **Product Description**

Add a playful touch to your candle collection with this unique <u>Glass Candle</u> <u>Holder</u>, featuring adorable Blue Deer decals around the sides.

Crafted from high-quality clear glass, its soda can shape adds a modern twist, perfect for Halloween decor or quirky year-round use.

Durable, charming, and eye-catching—this piece is sure to delight!

Crafted with precision and style, it's ideal for holding scented candles and creating a cozy, upscale atmosphere.

Whether used for home décor or luxury candle lines, this piece delivers both visual impact and refined craftsmanship.