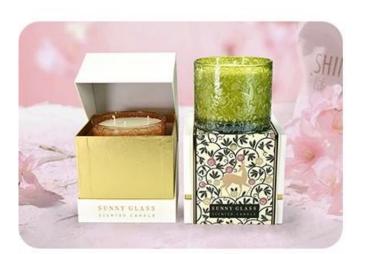

## Decorative Deer Design Clear <u>Glass Candle Jar</u> for Holiday Gifts

Why Choose Sunny Glassware

- Upmost dedication to design, never compression on quality
- Sunny Glassware strictly protect the customers' designs, all the newly designed items from us haven't been copied in three years.
- Product quality is the major focus in Sunny Glassware.Sunny Glassware once demolished 80,000 pcs of glass vessel with barely visible blemish.

## **Product Description**

Add a playful touch to your candle collection with this unique <u>Glass Candle</u> <u>Holder</u>, featuring adorable Blue Deer decals around the sides.

Crafted from high-quality clear glass, its soda can shape adds a modern twist, perfect for Halloween decor or quirky year-round use.