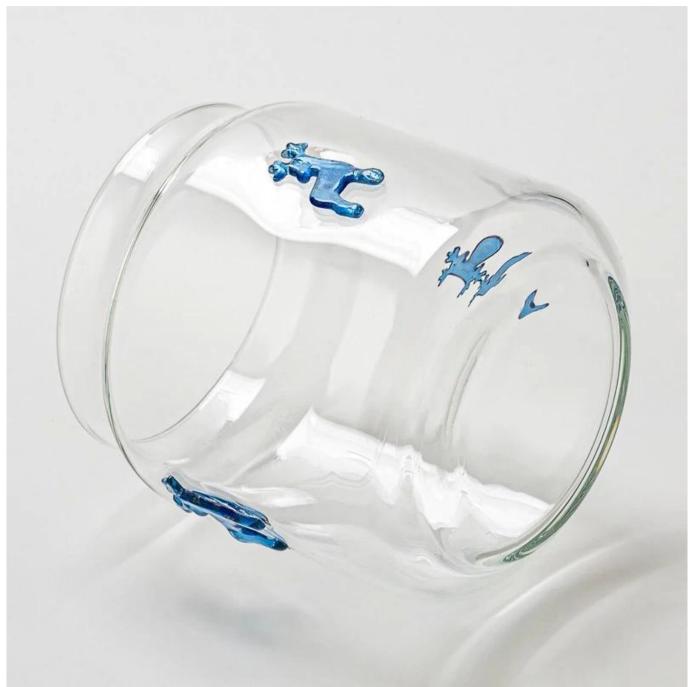

## **Product Description**

Add a playful touch to your candle collection with this unique <u>Glass Candle</u> <u>Holder</u>, featuring adorable Blue Deer decals around the sides.

Crafted from high-quality clear glass, its soda can shape adds a modern twist, perfect for Halloween decor or quirky year-round use.

Durable, charming, and eye-catching—this piece is sure to delight!

Crafted with precision and style, it's ideal for holding scented candles and creating a cozy, upscale atmosphere.

Whether used for home décor or luxury candle lines, this piece delivers both visual impact and refined craftsmanship.