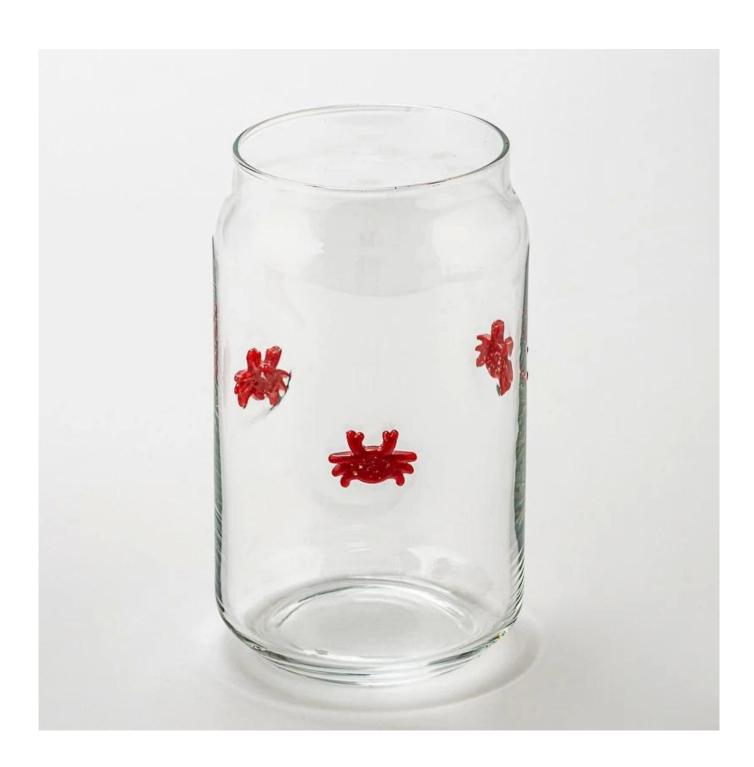

Add a playful touch to your candle collection with this unique <u>Glass Candle Holder</u>, featuring adorable red crab decals around the sides.

Crafted from high-quality clear glass, its soda can shape adds a modern twist, perfect for Halloween decor or quirky year-round use.

Durable, charming, and eye-catching—this piece is sure to delight!

Crafted with precision and style, it's ideal for holding scented candles and creating a cozy, upscale atmosphere.

Whether used for home décor or luxury candle lines, this piece delivers both visual impact and refined craftsmanship.