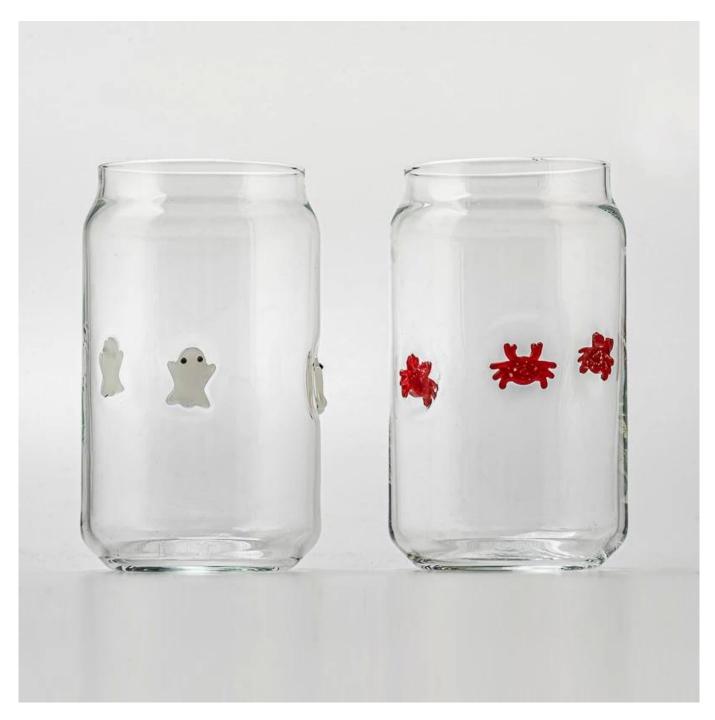

Add a playful touch to your candle collection with this unique <u>Glass Candle Holder</u>, featuring adorable red crab decals around the sides.

Crafted from high-quality clear glass, its soda can shape adds a modern twist, perfect for Halloween decor or quirky year-round use.

Durable, charming, and eye-catching—this piece is sure to delight!

Crafted with precision and style, it's ideal for holding scented candles and creating a cozy, upscale atmosphere.

Whether used for home décor or luxury candle lines, this piece delivers both visual impact and refined craftsmanship.