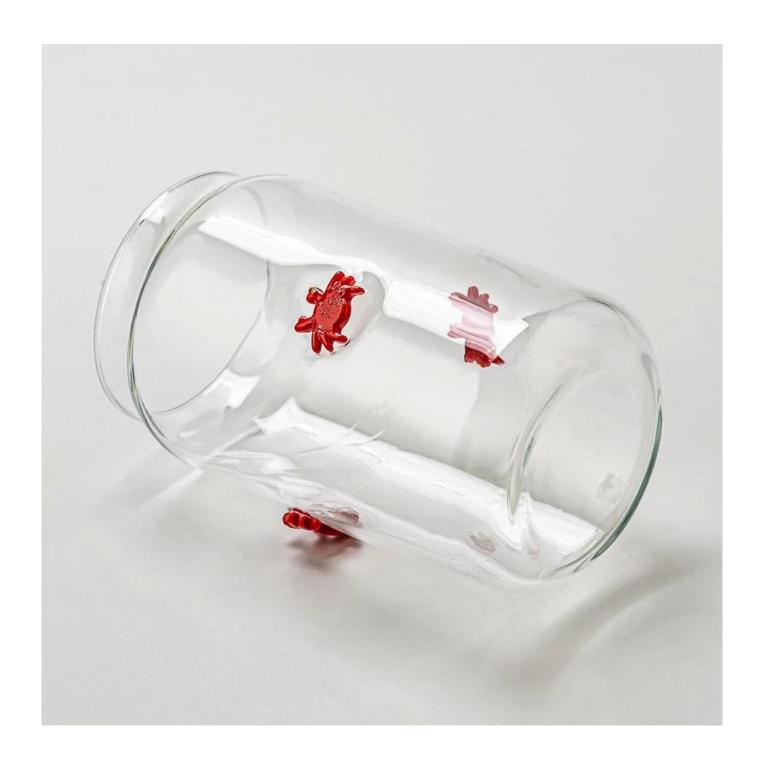

Add a playful touch to your candle collection with this unique <u>Glass Candle Holder</u>, featuring adorable red crab decals around the sides.

Crafted from high-quality clear glass, its soda can shape adds a modern twist, perfect for Halloween decor or quirky year-round use.

Durable, charming, and eye-catching—this piece is sure to delight!

Crafted with precision and style, it's ideal for holding scented candles and creating a cozy, upscale atmosphere.

Whether used for home décor or luxury candle lines, this piece delivers both visual impact and refined craftsmanship.