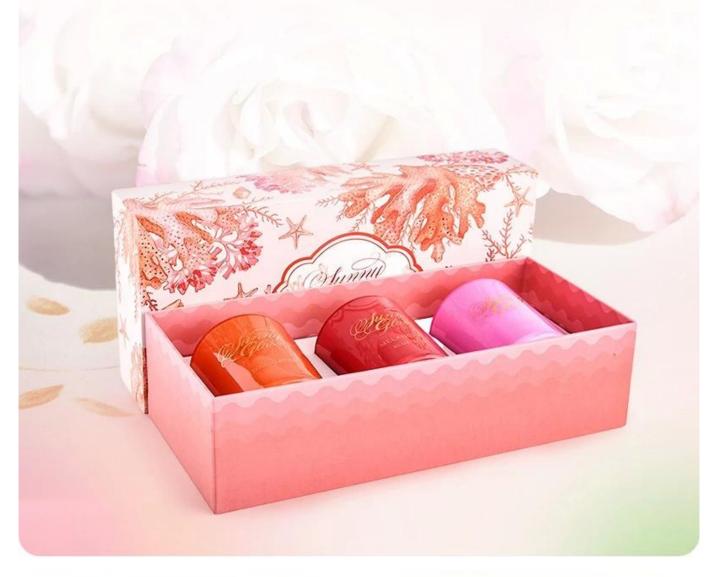

## **Accessories - Candle Holder Box**

# CANDLE HOLDER BOX SIZE, LOGO, COLOR, LINING, SHAPE CAN BE CUSTOMIZED