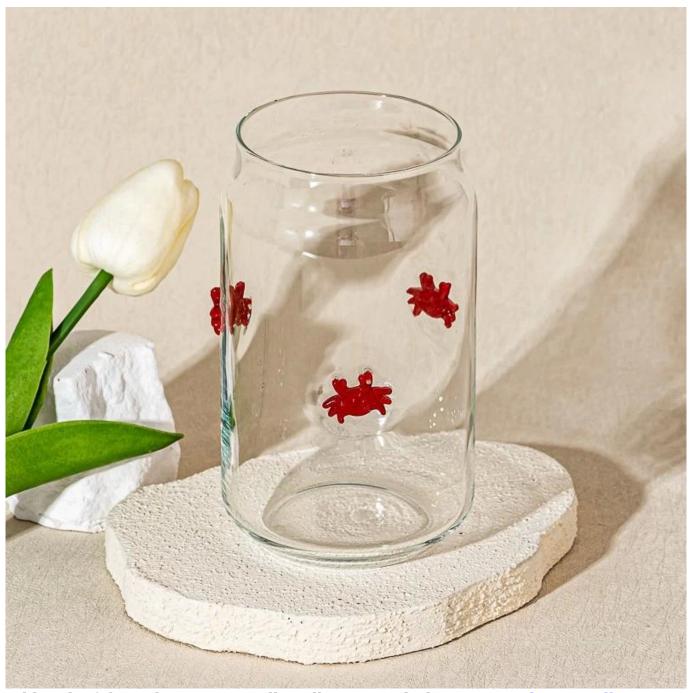

Add a playful touch to your candle collection with this unique <u>Glass Candle Holder</u>, featuring adorable red crab decals around the sides.

Crafted from high-quality clear glass, its soda can shape adds a modern twist, perfect for Halloween decor or quirky year-round use.

Durable, charming, and eye-catching—this piece is sure to delight!

Crafted with precision and style, it's ideal for holding scented candles and creating a cozy, upscale atmosphere.

Whether used for home décor or luxury candle lines, this piece delivers both visual impact and refined craftsmanship.