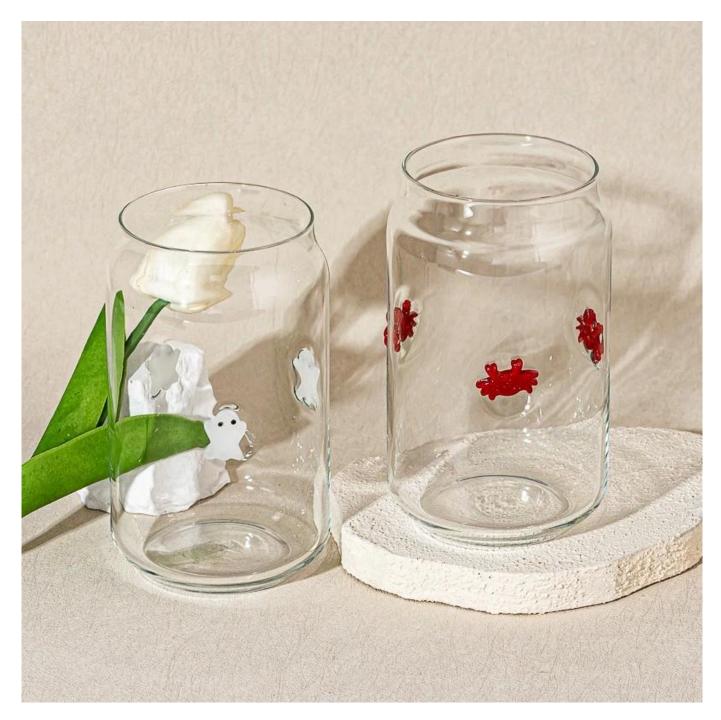

Add a playful touch to your candle collection with this unique <u>Glass Candle Holder</u>, featuring adorable red crab decals around the sides.

Crafted from high-quality clear glass, its soda can shape adds a modern twist, perfect for Halloween decor or quirky year-round use.

Durable, charming, and eye-catching—this piece is sure to delight!

Crafted with precision and style, it's ideal for holding scented candles and creating a cozy, upscale atmosphere.

Whether used for home décor or luxury candle lines, this piece delivers both visual impact and refined craftsmanship.