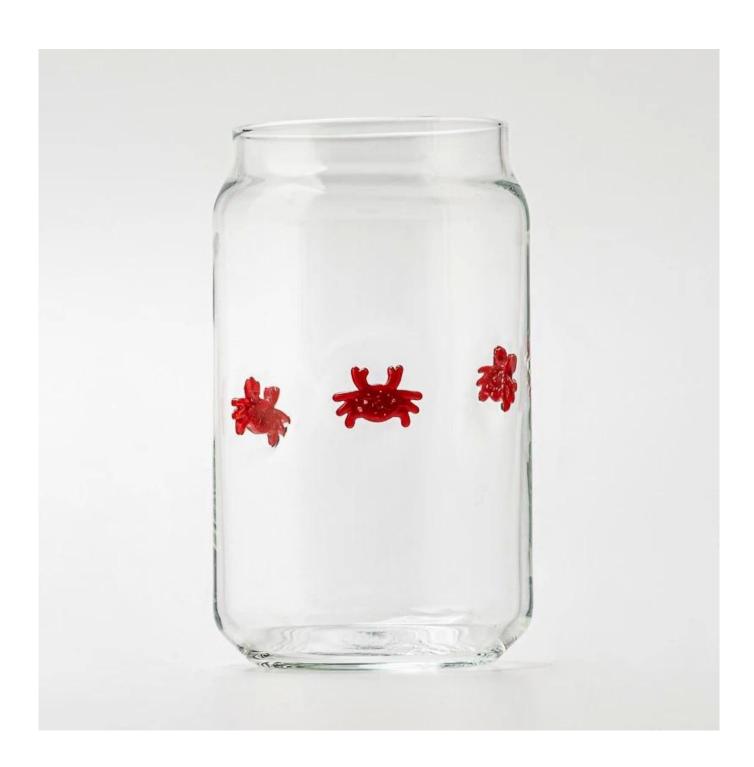

Add a playful touch to your candle collection with this unique <u>Glass Candle Holder</u>, featuring adorable red crab decals around the sides.

Crafted from high-quality clear glass, its soda can shape adds a modern twist, perfect for Halloween decor or quirky year-round use.

Durable, charming, and eye-catching—this piece is sure to delight!

Crafted with precision and style, it's ideal for holding scented candles and creating a cozy, upscale atmosphere.

Whether used for home décor or luxury candle lines, this piece delivers both visual impact and refined craftsmanship.