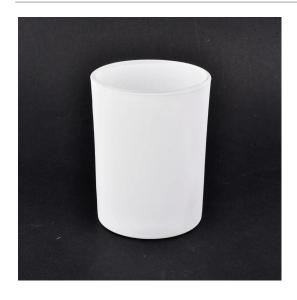

## **Decorative 350ml Matte White Glass Jars For Candle Making**

#### Flexible size design allows your market to grow rapidly

ITEM NO:SG79105 Top Dia: 79mm Bottom dia:73mm Height□105mm Weight□317g Capacity□350ml

Custom designs and different sizes available

With our strong support, our customers are growing rapidly, from small workshops to industry leaders.