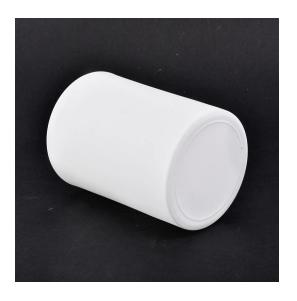

## **Decorative 350ml Matte White Glass Jars For Candle Making**

#### Flexible size design allows your market to grow rapidly

ITEM NO:SG79105 Top Dia: 79mm Bottom dia:73mm Height□105mm Weight□317g Capacity□350ml

Custom designs and different sizes available

With our strong support, our customers are growing rapidly, from small workshops to industry leaders.