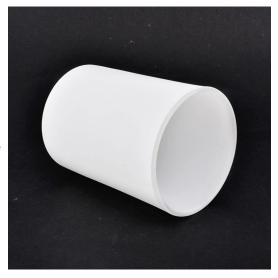

## **Decorative 350ml Matte White Glass Jars For Candle Making**

#### Flexible size design allows your market to grow rapidly

ITEM NO:SG79105 Top Dia: 79mm Bottom dia:73mm Height□105mm Weight□317g Capacity□350ml

Custom designs and different sizes available

With our strong support, our customers are growing rapidly, from small workshops to industry leaders.