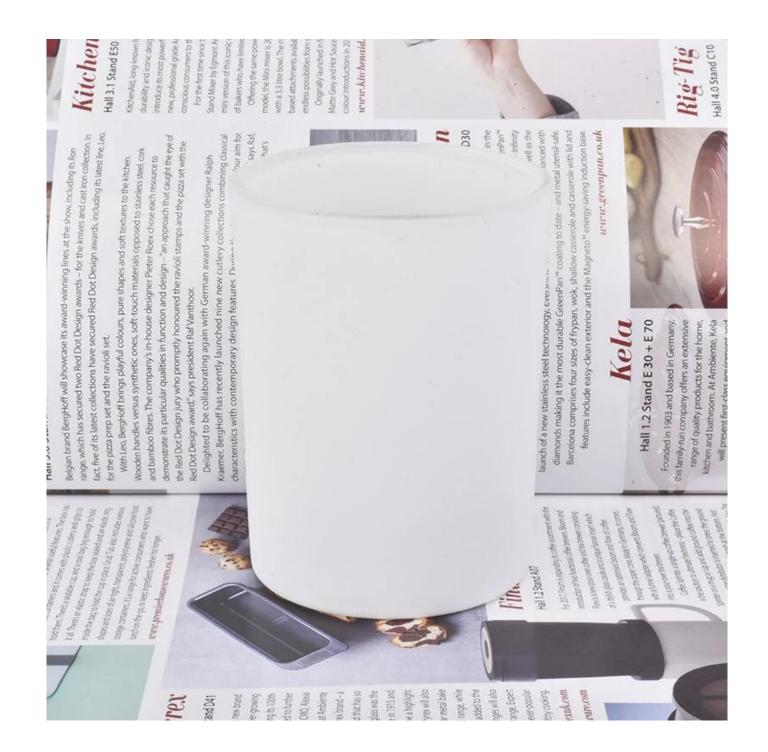

## **Decorative 350ml Matte White Glass Jars For Candle Making**

#### Flexible size design allows your market to grow rapidly

ITEM NO:SG79105 Top Dia: 79mm Bottom dia:73mm Height□105mm Weight□317g Capacity□350ml

Custom designs and different sizes available

With our strong support, our customers are growing rapidly, from small workshops to industry leaders.