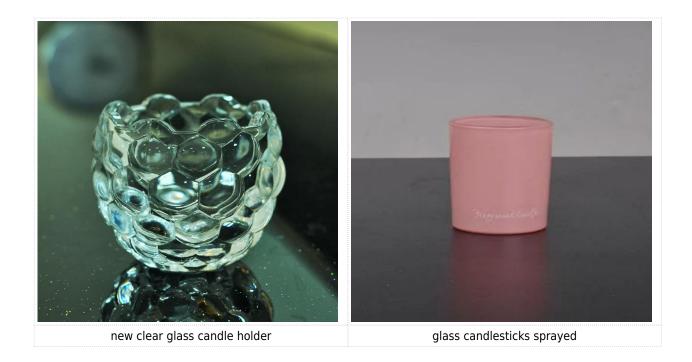

|
| For your choices | <ol> <li>Any logo printing on the glass body</li> <li>Any color painted , frost, electroplate, pattern laser carver for the finish</li> <li>Special package like shrink wrap, color gift box, white gift box etc</li> <li>Open new mould for the glass, wood, plastic or metal as you like</li> <li>Different size and shapes meet your needs</li> </ol> |

## **Product features:**

- 1. The logo and color is baked in 580 celsuis high temperature, pure & poisonless.
- 2. The mouth of cup is carefully polishes to ensure comfortable for using.
- ${\tt 3. Carving, gold-rim, decal\ or\ embosses\ craft, handmade, exquisite \& elegant.}$
- 4. Our product could pass the SGS,FDA,BV and LFGB test.

## **Product Show:**



Related product[



## **Company Show:**



Factory show:



FAQ