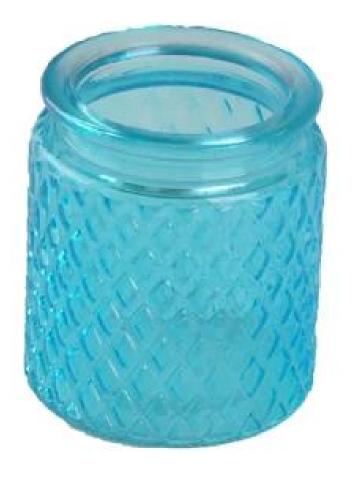

|
| For your choices | <ol> <li>Any logo printing on the glass body</li> <li>Any color painted , frost, electroplate, pattern laser carver for the finish</li> <li>Special package like shrink wrap, color gift box, white gift box etc</li> <li>Open new mould for the glass, wood, plastic or metal as you like</li> <li>Different size and shapes meet your needs</li> </ol> |

## **Product features:**

- 1. The logo and color is baked in 580 celsuis high temperature, pure & poisonless.
- 2. The mouth of cup is carefully polishes to ensure comfortable for using.
- ${\tt 3. Carving, gold-rim, decal\ or\ embosses\ craft, handmade, exquisite \& elegant.}$
- 4. Our product could pass the SGS,FDA,BV and LFGB test.

## **Product Show:**



Related product[



## **Company Show:**



Factory show:



FAQ