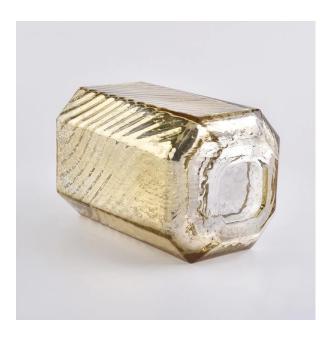

### **Decorated Golden GEO Candle Glass Holders**

#### Flexible size design allows your market to grow rapidly

Item No.:SGLYP19101009 Top dia: 119\*119mm Bottom dia:78\*78mm Height: 180mm

Weight: 1220g Capacity: 1658ml MOQ:3000pcs

Custom designs and different sizes available