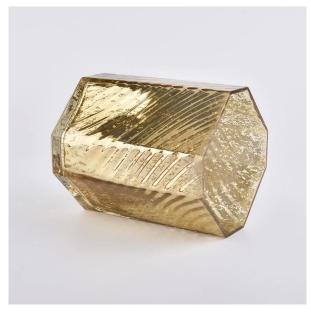

### **Decorated Golden GEO Candle Glass Holders**

#### Flexible size design allows your market to grow rapidly

Item No.:SGLYP19101009 Top dia: 119\*119mm Bottom dia:78\*78mm Height: 180mm

Weight: 1220g Capacity: 1658ml MOQ:3000pcs

Custom designs and different sizes available