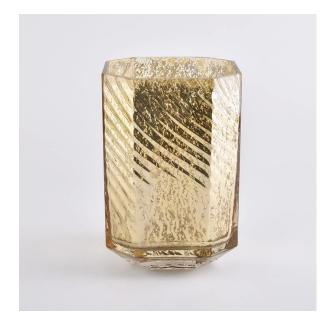

### **Decorated Golden GEO Candle Glass Holders**

#### Flexible size design allows your market to grow rapidly

Item No.:SGLYP19101009 Top dia: 119\*119mm Bottom dia:78\*78mm Height: 180mm

Weight: 1220g Capacity: 1658ml MOQ:3000pcs

Custom designs and different sizes available