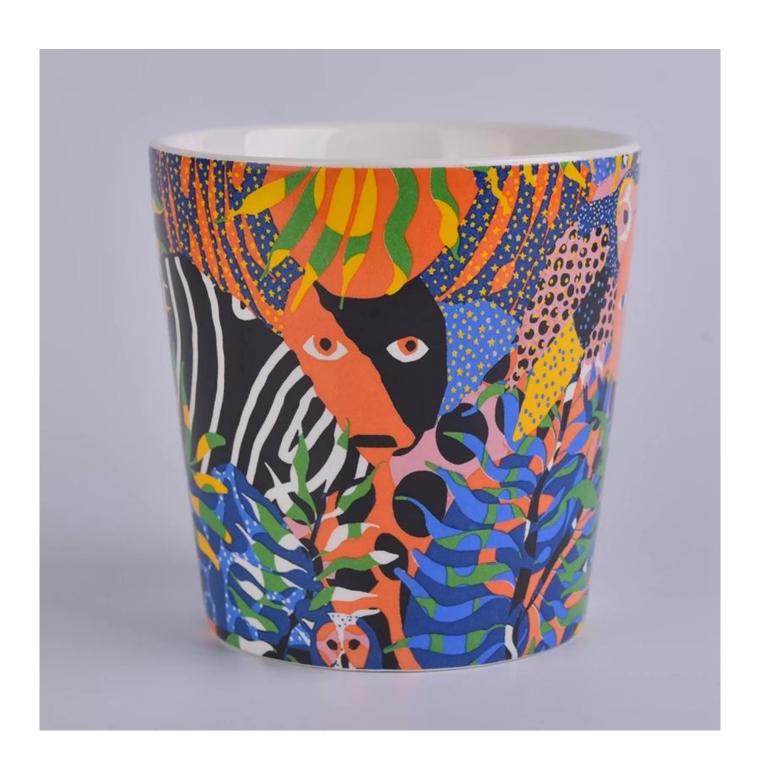

| product name | Decal printing on ceamic candle holders |
|--------------|-----------------------------------------|
| Item         | SG752-ceramic candle holders            |

| Size             | 110x90x114mm<br>670ml                                                                                                                                                                                                       |
|------------------|-----------------------------------------------------------------------------------------------------------------------------------------------------------------------------------------------------------------------------|
| Capacity         | candle holders of different sizes etc. It's available                                                                                                                                                                       |
| Sampling time    | 1.5 days if the shape and size of the products exist 2.15 days if you need a new shape and size of products                                                                                                                 |
| package          | Regular safety packing 24pcs / 36pcs / 48pcs and so on for export carton with egg divider                                                                                                                                   |
| MOQ              | 3000pcs                                                                                                                                                                                                                     |
| Delivery time    | Within 55 days of order confirmation                                                                                                                                                                                        |
| Payment terms    | 30% deposit by T / T in advance, the balance after showing the copy of B / L $$                                                                                                                                             |
| Product features | <ol> <li>High quality and competitive prices</li> <li>ASTM test</li> <li>Eco-friendly</li> <li>It is widely aimed at weddings, parties, home, bars etc.</li> <li>ceramic contianer with transmutation decoration</li> </ol> |