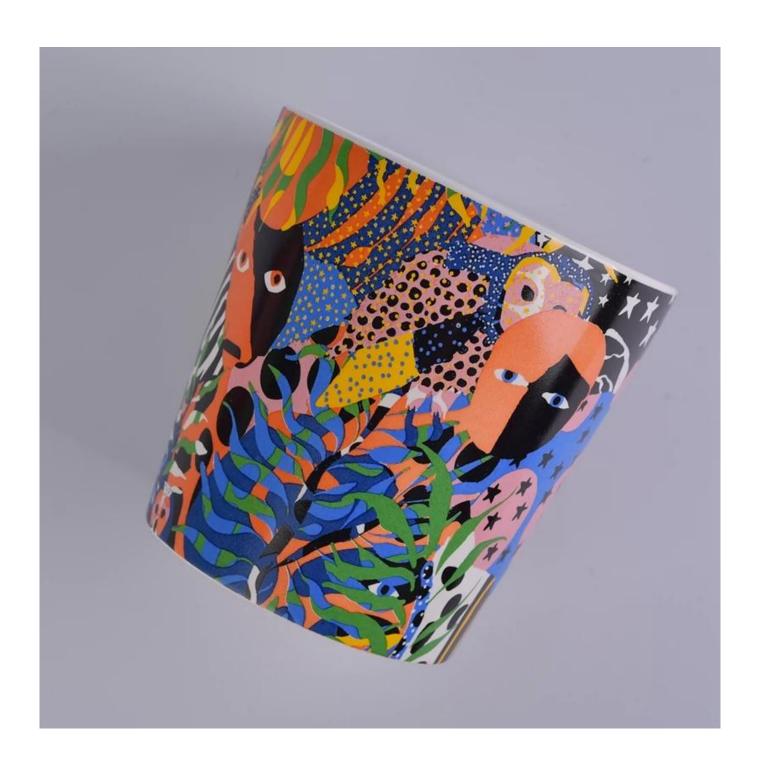

| product name | Decal printing on ceamic candle holders |
|--------------|-----------------------------------------|
| Item         | SG752-ceramic candle holders            |

| Size             | 110x90x114mm<br>670ml                                                                                                                                                                                                       |
|------------------|-----------------------------------------------------------------------------------------------------------------------------------------------------------------------------------------------------------------------------|
| Capacity         | candle holders of different sizes etc. It's available                                                                                                                                                                       |
| Sampling time    | 1.5 days if the shape and size of the products exist 2.15 days if you need a new shape and size of products                                                                                                                 |
| package          | Regular safety packing 24pcs / 36pcs / 48pcs and so on for export carton with egg divider                                                                                                                                   |
| MOQ              | 3000pcs                                                                                                                                                                                                                     |
| Delivery time    | Within 55 days of order confirmation                                                                                                                                                                                        |
| Payment terms    | 30% deposit by T / T in advance, the balance after showing the copy of B / L $$                                                                                                                                             |
| Product features | <ol> <li>High quality and competitive prices</li> <li>ASTM test</li> <li>Eco-friendly</li> <li>It is widely aimed at weddings, parties, home, bars etc.</li> <li>ceramic contianer with transmutation decoration</li> </ol> |