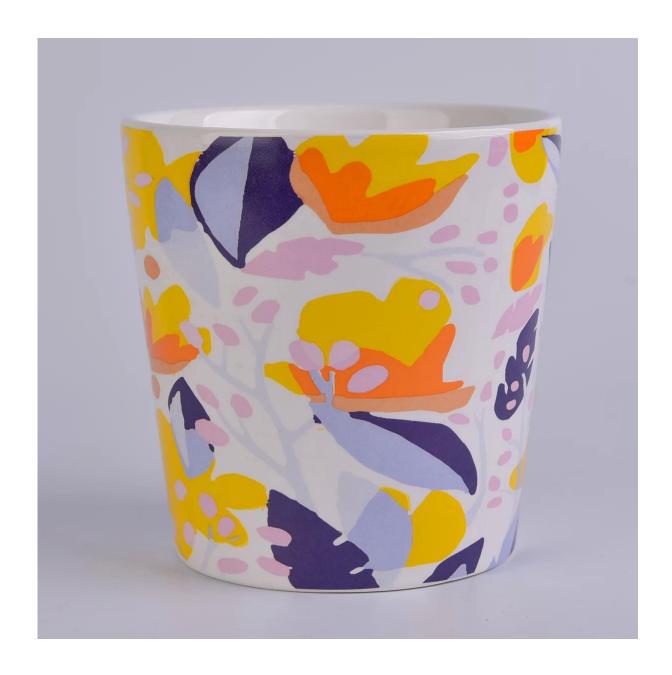

| product name | Decal printing on ceamic candle holders |
|--------------|-----------------------------------------|
| Item         | SG752-ceramic candle holders            |

| Size             | 110x90x114mm<br>670ml                                                                                                                                                                                                       |
|------------------|-----------------------------------------------------------------------------------------------------------------------------------------------------------------------------------------------------------------------------|
| Capacity         | candle holders of different sizes etc. It's available                                                                                                                                                                       |
| Sampling time    | 1.5 days if the shape and size of the products exist 2.15 days if you need a new shape and size of products                                                                                                                 |
| package          | Regular safety packing 24pcs / 36pcs / 48pcs and so on for export carton with egg divider                                                                                                                                   |
| MOQ              | 3000pcs                                                                                                                                                                                                                     |
| Delivery time    | Within 55 days of order confirmation                                                                                                                                                                                        |
| Payment terms    | 30% deposit by T / T in advance, the balance after showing the copy of B / L $$                                                                                                                                             |
| Product features | <ol> <li>High quality and competitive prices</li> <li>ASTM test</li> <li>Eco-friendly</li> <li>It is widely aimed at weddings, parties, home, bars etc.</li> <li>ceramic contianer with transmutation decoration</li> </ol> |