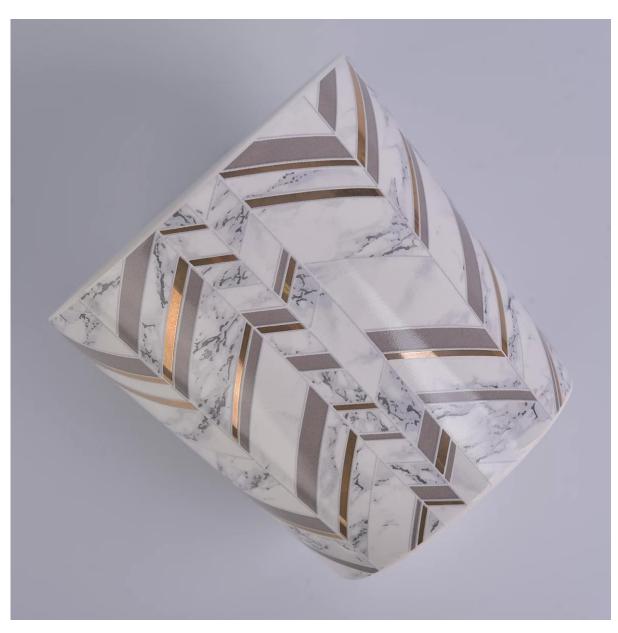

| product name | Decal printing on ceamic candle holders |
|--------------|-----------------------------------------|
| Item         | SG752-ceramic candle holders            |

| Size             | 110x90x114mm<br>670ml                                                                                                                                                                                                       |
|------------------|-----------------------------------------------------------------------------------------------------------------------------------------------------------------------------------------------------------------------------|
| Capacity         | candle holders of different sizes etc. It's available                                                                                                                                                                       |
| Sampling time    | 1.5 days if the shape and size of the products exist 2.15 days if you need a new shape and size of products                                                                                                                 |
| package          | Regular safety packing 24pcs / 36pcs / 48pcs and so on for export carton with egg divider                                                                                                                                   |
| MOQ              | 3000pcs                                                                                                                                                                                                                     |
| Delivery time    | Within 55 days of order confirmation                                                                                                                                                                                        |
| Payment terms    | 30% deposit by T / T in advance, the balance after showing the copy of B / L $$                                                                                                                                             |
| Product features | <ol> <li>High quality and competitive prices</li> <li>ASTM test</li> <li>Eco-friendly</li> <li>It is widely aimed at weddings, parties, home, bars etc.</li> <li>ceramic contianer with transmutation decoration</li> </ol> |