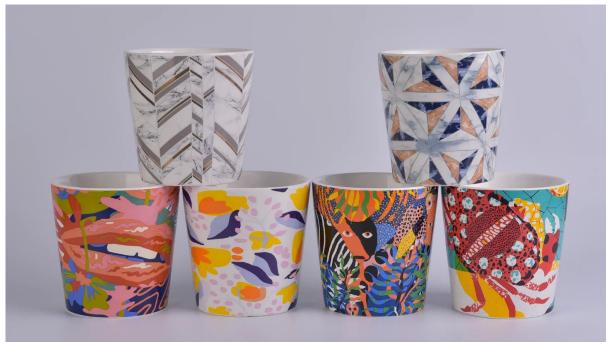

| product name | Decal printing on ceamic candle holders |
|--------------|-----------------------------------------|
| Item         | SG752-ceramic candle holders            |

| Size             | 110x90x114mm<br>670ml                                                                                                                                                                                                       |
|------------------|-----------------------------------------------------------------------------------------------------------------------------------------------------------------------------------------------------------------------------|
| Capacity         | candle holders of different sizes etc. It's available                                                                                                                                                                       |
| Sampling time    | 1.5 days if the shape and size of the products exist 2.15 days if you need a new shape and size of products                                                                                                                 |
| package          | Regular safety packing 24pcs / 36pcs / 48pcs and so on for export carton with egg divider                                                                                                                                   |
| MOQ              | 3000pcs                                                                                                                                                                                                                     |
| Delivery time    | Within 55 days of order confirmation                                                                                                                                                                                        |
| Payment terms    | 30% deposit by T / T in advance, the balance after showing the copy of B / L $$                                                                                                                                             |
| Product features | <ol> <li>High quality and competitive prices</li> <li>ASTM test</li> <li>Eco-friendly</li> <li>It is widely aimed at weddings, parties, home, bars etc.</li> <li>ceramic contianer with transmutation decoration</li> </ol> |