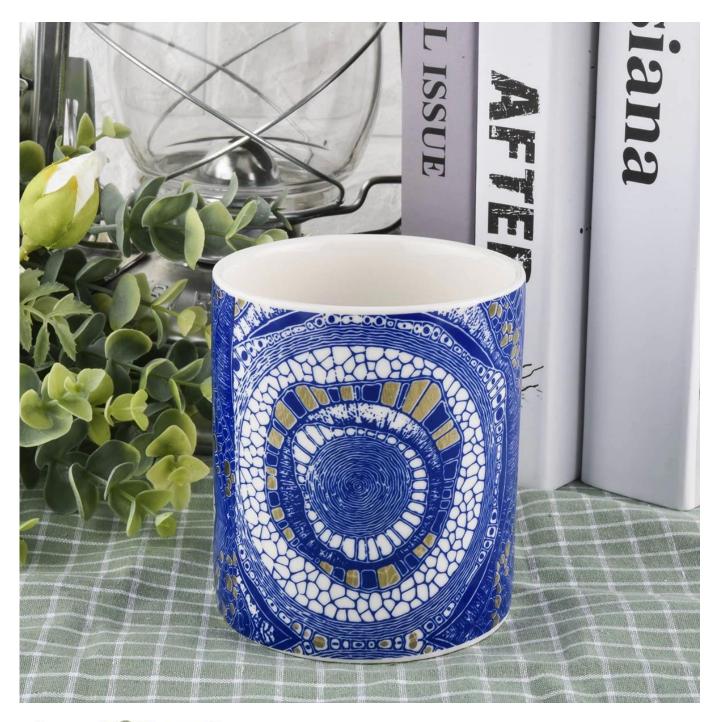

Contact us: sales8@sunnyglassware.com for more details

Product Details

product nameDecal printing ceramic candle jarsItemSGXYT19120950-ceramic candle jars

| Size             | Top dia: 88mm<br>Bottom dia: 88mm<br>Height: 101mm<br>Weight: 381g<br>Capacity: 422ml                                                                                                                                       |
|------------------|-----------------------------------------------------------------------------------------------------------------------------------------------------------------------------------------------------------------------------|
| Capacity         | candle holders of different sizes etc. It's available                                                                                                                                                                       |
| Sampling time    | <ul><li>1.5 days if the shape and size of the products exist</li><li>2.15 days if you need a new shape and size of products</li></ul>                                                                                       |
| package          | Regular safety packing 24pcs / 36pcs / 48pcs and so on for export carton with egg divider                                                                                                                                   |
| MOQ              | 3000pcs                                                                                                                                                                                                                     |
| Delivery time    | Within 55 days of order confirmation                                                                                                                                                                                        |
| Payment terms    | 30% deposit by T / T in advance, the balance after showing the copy of B / L $$                                                                                                                                             |
| Product features | <ol> <li>High quality and competitive prices</li> <li>ASTM test</li> <li>Eco-friendly</li> <li>It is widely aimed at weddings, parties, home, bars etc.</li> <li>ceramic contianer with transmutation decoration</li> </ol> |