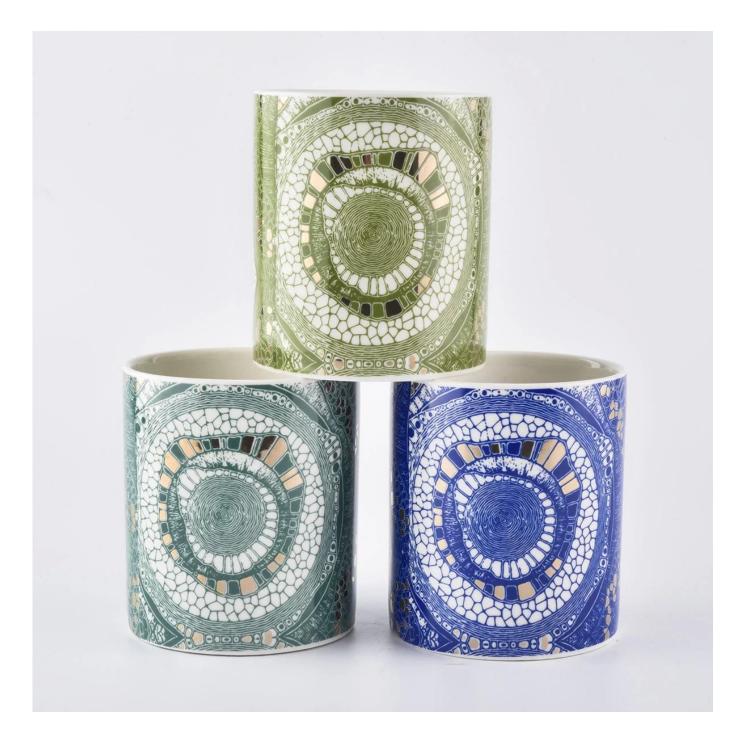

## 80% Candle Jars Exclusive Supplier

including Nest Fragrance, Candle Lite, UGG etc popular brands

Contact us: sales8@sunnyglassware.com for more details

Product Details

product nameDecal printing ceramic candle jarsItemSGXYT19120950-ceramic candle jars

| Size             | Top dia: 88mm<br>Bottom dia: 88mm<br>Height: 101mm<br>Weight: 381g<br>Capacity: 422ml                                                                                                                                       |
|------------------|-----------------------------------------------------------------------------------------------------------------------------------------------------------------------------------------------------------------------------|
| Capacity         | candle holders of different sizes etc. It's available                                                                                                                                                                       |
| Sampling time    | <ul><li>1.5 days if the shape and size of the products exist</li><li>2.15 days if you need a new shape and size of products</li></ul>                                                                                       |
| package          | Regular safety packing 24pcs / 36pcs / 48pcs and so on for export carton with egg divider                                                                                                                                   |
| MOQ              | 3000pcs                                                                                                                                                                                                                     |
| Delivery time    | Within 55 days of order confirmation                                                                                                                                                                                        |
| Payment terms    | 30% deposit by T / T in advance, the balance after showing the copy of B / L $$                                                                                                                                             |
| Product features | <ol> <li>High quality and competitive prices</li> <li>ASTM test</li> <li>Eco-friendly</li> <li>It is widely aimed at weddings, parties, home, bars etc.</li> <li>ceramic contianer with transmutation decoration</li> </ol> |