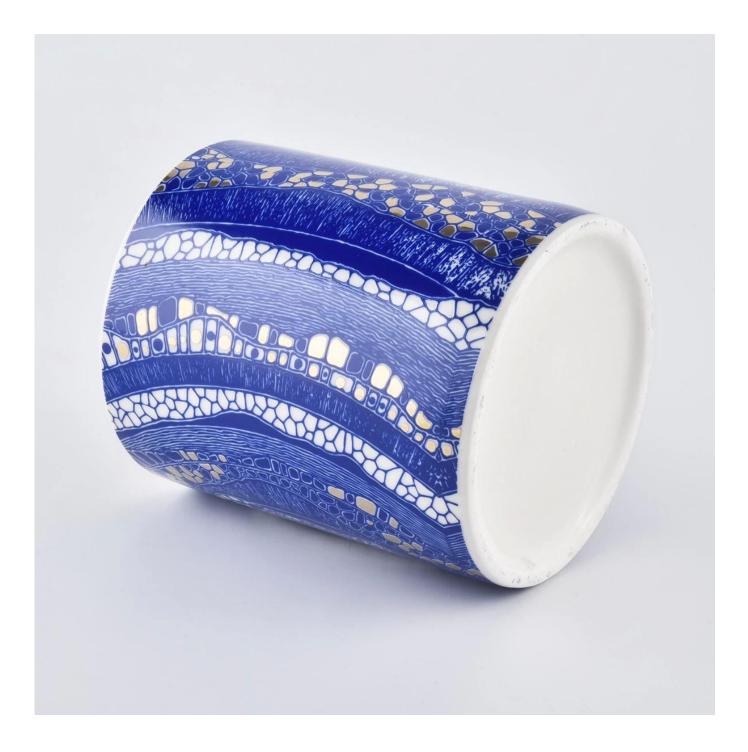

Contact us: sales8@sunnyglassware.com for more details

Product Details

product nameDecal printing ceramic candle jarsItemSGXYT19120950-ceramic candle jars

| Size             | Top dia: 88mm<br>Bottom dia: 88mm<br>Height: 101mm<br>Weight: 381g<br>Capacity: 422ml                                                                                                                                       |
|------------------|-----------------------------------------------------------------------------------------------------------------------------------------------------------------------------------------------------------------------------|
| Capacity         | candle holders of different sizes etc. It's available                                                                                                                                                                       |
| Sampling time    | <ul><li>1.5 days if the shape and size of the products exist</li><li>2.15 days if you need a new shape and size of products</li></ul>                                                                                       |
| package          | Regular safety packing 24pcs / 36pcs / 48pcs and so on for export carton with egg divider                                                                                                                                   |
| MOQ              | 3000pcs                                                                                                                                                                                                                     |
| Delivery time    | Within 55 days of order confirmation                                                                                                                                                                                        |
| Payment terms    | 30% deposit by T / T in advance, the balance after showing the copy of B / L $$                                                                                                                                             |
| Product features | <ol> <li>High quality and competitive prices</li> <li>ASTM test</li> <li>Eco-friendly</li> <li>It is widely aimed at weddings, parties, home, bars etc.</li> <li>ceramic contianer with transmutation decoration</li> </ol> |