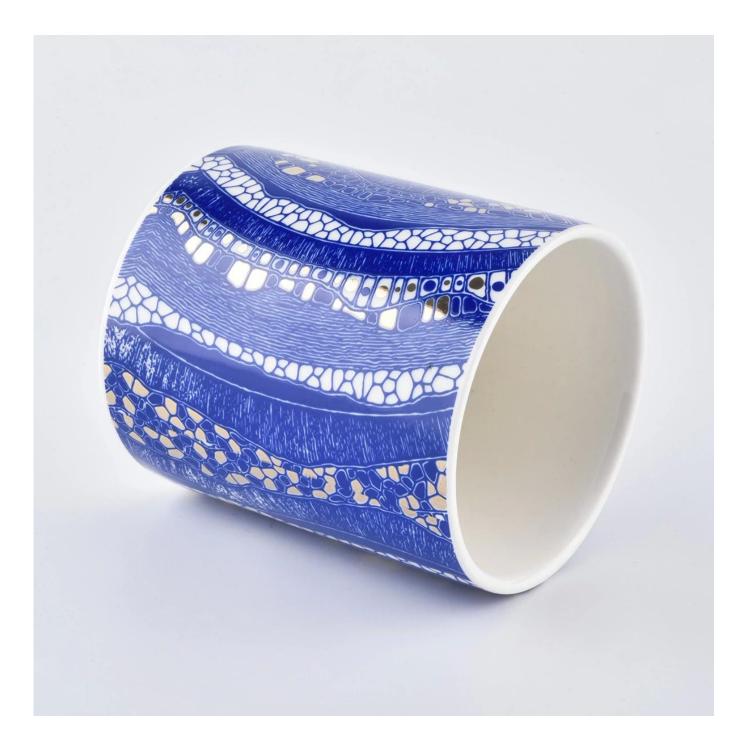

Contact us: sales8@sunnyglassware.com for more details

Product Details

product nameDecal printing ceramic candle jarsItemSGXYT19120950-ceramic candle jars

| Size             | Top dia: 88mm<br>Bottom dia: 88mm<br>Height: 101mm<br>Weight: 381g<br>Capacity: 422ml                                                                                                                                       |
|------------------|-----------------------------------------------------------------------------------------------------------------------------------------------------------------------------------------------------------------------------|
| Capacity         | candle holders of different sizes etc. It's available                                                                                                                                                                       |
| Sampling time    | <ul><li>1.5 days if the shape and size of the products exist</li><li>2.15 days if you need a new shape and size of products</li></ul>                                                                                       |
| package          | Regular safety packing 24pcs / 36pcs / 48pcs and so on for export carton with egg divider                                                                                                                                   |
| MOQ              | 3000pcs                                                                                                                                                                                                                     |
| Delivery time    | Within 55 days of order confirmation                                                                                                                                                                                        |
| Payment terms    | 30% deposit by T / T in advance, the balance after showing the copy of B / L $$                                                                                                                                             |
| Product features | <ol> <li>High quality and competitive prices</li> <li>ASTM test</li> <li>Eco-friendly</li> <li>It is widely aimed at weddings, parties, home, bars etc.</li> <li>ceramic contianer with transmutation decoration</li> </ol> |