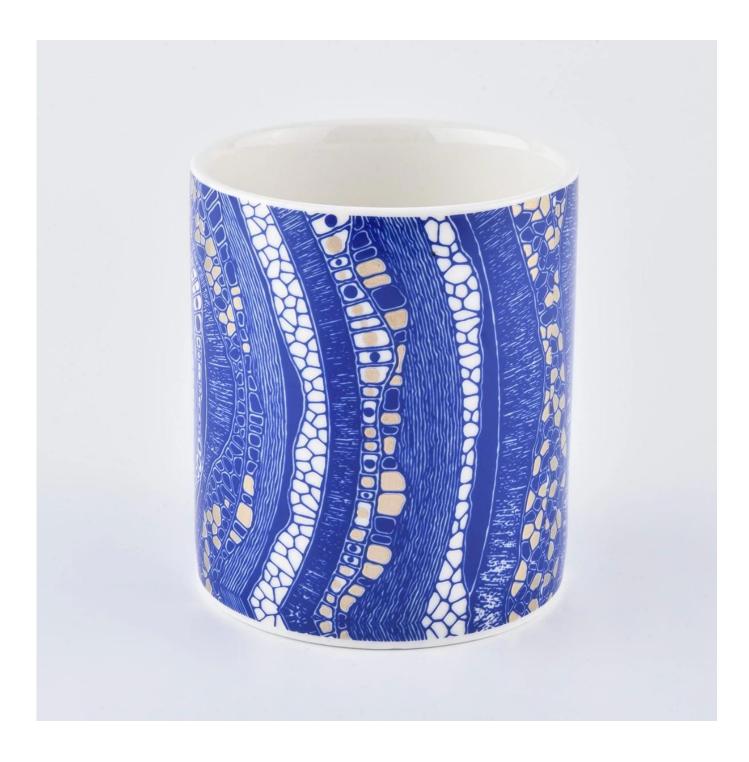

Contact us: sales8@sunnyglassware.com for more details

Product Details

product nameDecal printing ceramic candle jarsItemSGXYT19120950-ceramic candle jars

| Size             | Top dia: 88mm<br>Bottom dia: 88mm<br>Height: 101mm<br>Weight: 381g<br>Capacity: 422ml                                                                                                                                       |
|------------------|-----------------------------------------------------------------------------------------------------------------------------------------------------------------------------------------------------------------------------|
| Capacity         | candle holders of different sizes etc. It's available                                                                                                                                                                       |
| Sampling time    | <ul><li>1.5 days if the shape and size of the products exist</li><li>2.15 days if you need a new shape and size of products</li></ul>                                                                                       |
| package          | Regular safety packing 24pcs / 36pcs / 48pcs and so on for export carton with egg divider                                                                                                                                   |
| MOQ              | 3000pcs                                                                                                                                                                                                                     |
| Delivery time    | Within 55 days of order confirmation                                                                                                                                                                                        |
| Payment terms    | 30% deposit by T / T in advance, the balance after showing the copy of B / L $$                                                                                                                                             |
| Product features | <ol> <li>High quality and competitive prices</li> <li>ASTM test</li> <li>Eco-friendly</li> <li>It is widely aimed at weddings, parties, home, bars etc.</li> <li>ceramic contianer with transmutation decoration</li> </ol> |