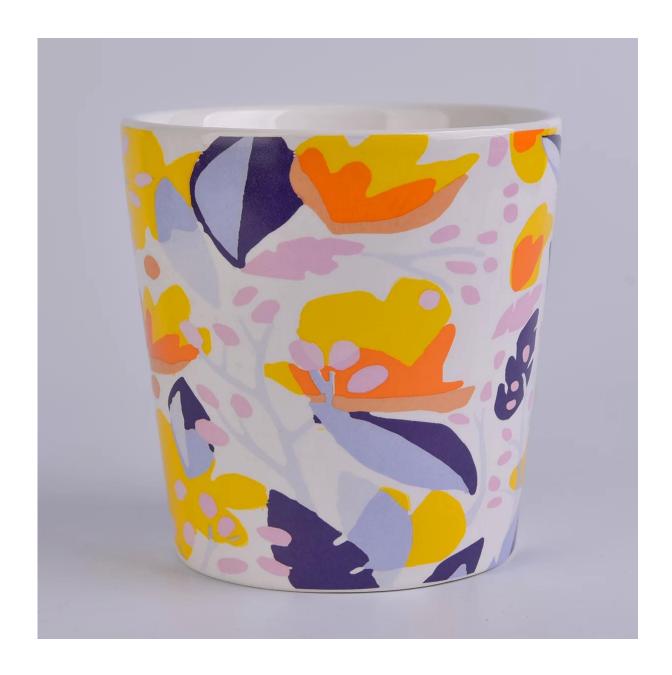

| Item             | SG752-ceramic candle jars                                                                                                                                                                                                   |
|------------------|-----------------------------------------------------------------------------------------------------------------------------------------------------------------------------------------------------------------------------|
| Size             | 110x90x114mm<br>670ml                                                                                                                                                                                                       |
| Capacity         | candle holders of different sizes etc. It's available                                                                                                                                                                       |
| Sampling time    | 1.5 days if the shape and size of the products exist 2.15 days if you need a new shape and size of products                                                                                                                 |
| package          | Regular safety packing 24pcs / 36pcs / 48pcs and so on for export carton with egg divider                                                                                                                                   |
| MOQ              | 3000pcs                                                                                                                                                                                                                     |
| Delivery time    | Within 55 days of order confirmation                                                                                                                                                                                        |
| Payment terms    | 30% deposit by T / T in advance, the balance after showing the copy of B / L $$                                                                                                                                             |
| Product features | <ol> <li>High quality and competitive prices</li> <li>ASTM test</li> <li>Eco-friendly</li> <li>It is widely aimed at weddings, parties, home, bars etc.</li> <li>ceramic contianer with transmutation decoration</li> </ol> |