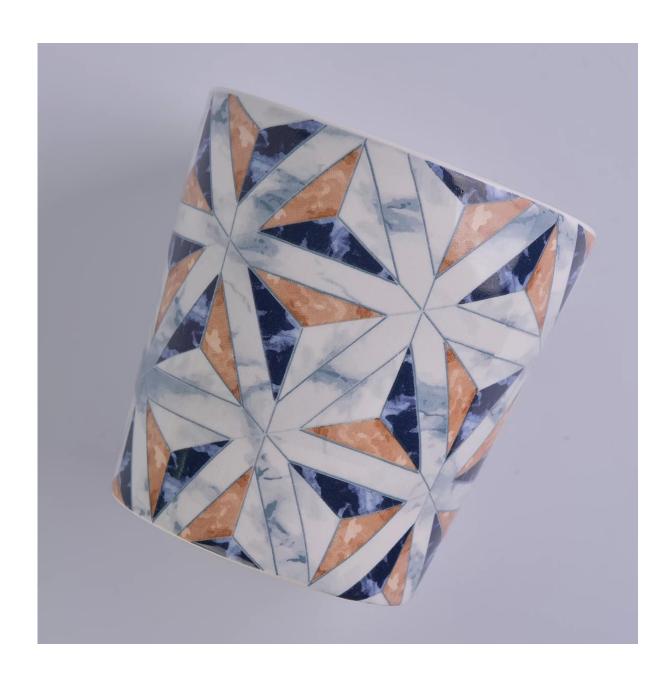

| Item             | SG752-ceramic candle jars                                                                                                                                                                                                   |
|------------------|-----------------------------------------------------------------------------------------------------------------------------------------------------------------------------------------------------------------------------|
| Size             | 110x90x114mm<br>670ml                                                                                                                                                                                                       |
| Capacity         | candle holders of different sizes etc. It's available                                                                                                                                                                       |
| Sampling time    | 1.5 days if the shape and size of the products exist 2.15 days if you need a new shape and size of products                                                                                                                 |
| package          | Regular safety packing 24pcs / 36pcs / 48pcs and so on for export carton with egg divider                                                                                                                                   |
| MOQ              | 3000pcs                                                                                                                                                                                                                     |
| Delivery time    | Within 55 days of order confirmation                                                                                                                                                                                        |
| Payment terms    | 30% deposit by T / T in advance, the balance after showing the copy of B / L $$                                                                                                                                             |
| Product features | <ol> <li>High quality and competitive prices</li> <li>ASTM test</li> <li>Eco-friendly</li> <li>It is widely aimed at weddings, parties, home, bars etc.</li> <li>ceramic contianer with transmutation decoration</li> </ol> |