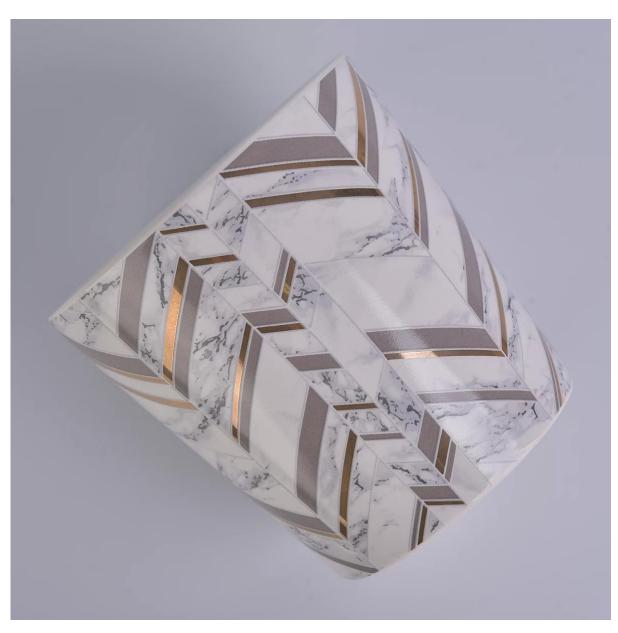

| Item             | SG752-ceramic candle jars                                                                                                                                                                                                   |
|------------------|-----------------------------------------------------------------------------------------------------------------------------------------------------------------------------------------------------------------------------|
| Size             | 110x90x114mm<br>670ml                                                                                                                                                                                                       |
| Capacity         | candle holders of different sizes etc. It's available                                                                                                                                                                       |
| Sampling time    | 1.5 days if the shape and size of the products exist 2.15 days if you need a new shape and size of products                                                                                                                 |
| package          | Regular safety packing 24pcs / 36pcs / 48pcs and so on for export carton with egg divider                                                                                                                                   |
| MOQ              | 3000pcs                                                                                                                                                                                                                     |
| Delivery time    | Within 55 days of order confirmation                                                                                                                                                                                        |
| Payment terms    | 30% deposit by T / T in advance, the balance after showing the copy of B / L $$                                                                                                                                             |
| Product features | <ol> <li>High quality and competitive prices</li> <li>ASTM test</li> <li>Eco-friendly</li> <li>It is widely aimed at weddings, parties, home, bars etc.</li> <li>ceramic contianer with transmutation decoration</li> </ol> |