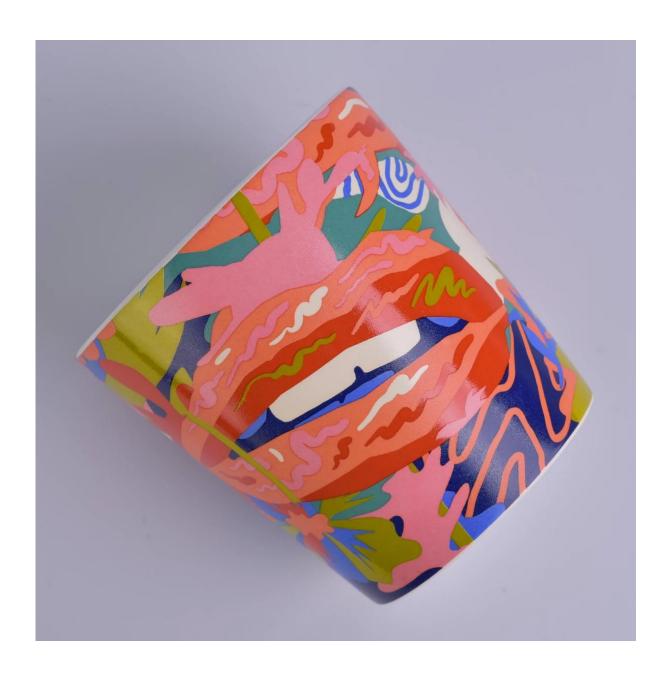

| Item             | SG752-ceramic candle jars                                                                                                                                                                                                   |
|------------------|-----------------------------------------------------------------------------------------------------------------------------------------------------------------------------------------------------------------------------|
| Size             | 110x90x114mm<br>670ml                                                                                                                                                                                                       |
| Capacity         | candle holders of different sizes etc. It's available                                                                                                                                                                       |
| Sampling time    | 1.5 days if the shape and size of the products exist 2.15 days if you need a new shape and size of products                                                                                                                 |
| package          | Regular safety packing 24pcs / 36pcs / 48pcs and so on for export carton with egg divider                                                                                                                                   |
| MOQ              | 3000pcs                                                                                                                                                                                                                     |
| Delivery time    | Within 55 days of order confirmation                                                                                                                                                                                        |
| Payment terms    | 30% deposit by T / T in advance, the balance after showing the copy of B / L $$                                                                                                                                             |
| Product features | <ol> <li>High quality and competitive prices</li> <li>ASTM test</li> <li>Eco-friendly</li> <li>It is widely aimed at weddings, parties, home, bars etc.</li> <li>ceramic contianer with transmutation decoration</li> </ol> |