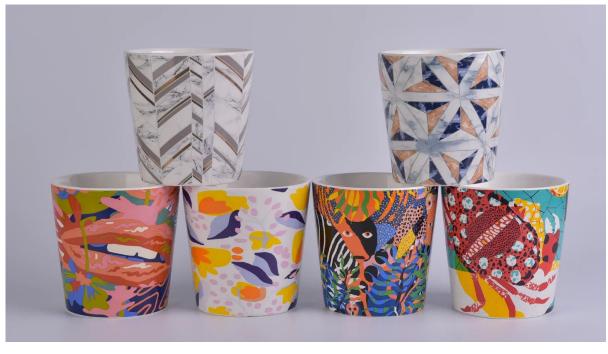

| Item             | SG752-ceramic candle jars                                                                                                                                                                                                   |
|------------------|-----------------------------------------------------------------------------------------------------------------------------------------------------------------------------------------------------------------------------|
| Size             | 110x90x114mm<br>670ml                                                                                                                                                                                                       |
| Capacity         | candle holders of different sizes etc. It's available                                                                                                                                                                       |
| Sampling time    | 1.5 days if the shape and size of the products exist 2.15 days if you need a new shape and size of products                                                                                                                 |
| package          | Regular safety packing 24pcs / 36pcs / 48pcs and so on for export carton with egg divider                                                                                                                                   |
| MOQ              | 3000pcs                                                                                                                                                                                                                     |
| Delivery time    | Within 55 days of order confirmation                                                                                                                                                                                        |
| Payment terms    | 30% deposit by T / T in advance, the balance after showing the copy of B / L $$                                                                                                                                             |
| Product features | <ol> <li>High quality and competitive prices</li> <li>ASTM test</li> <li>Eco-friendly</li> <li>It is widely aimed at weddings, parties, home, bars etc.</li> <li>ceramic contianer with transmutation decoration</li> </ol> |