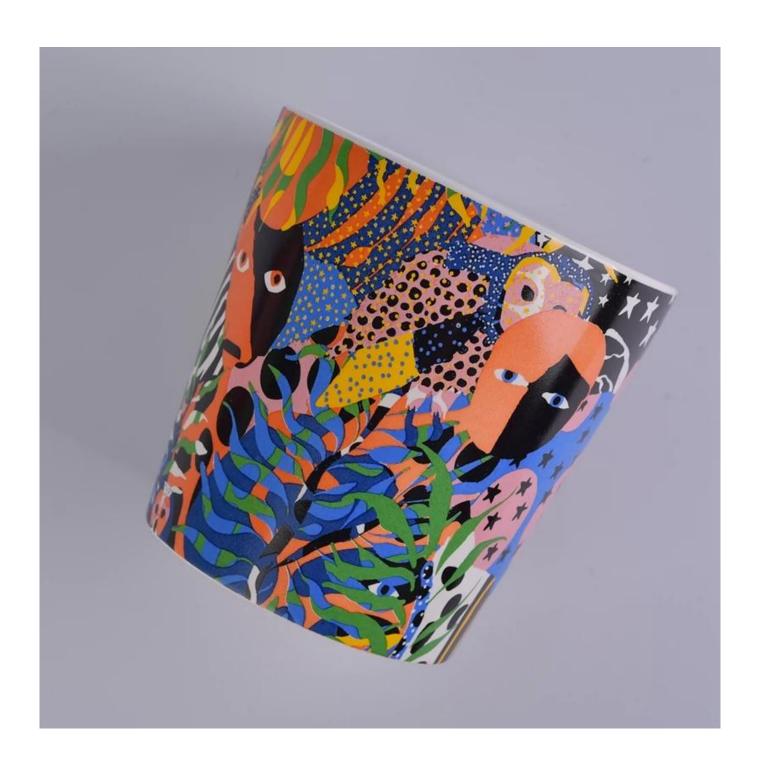

| Item             | SG752-ceramic candle jars                                                                                                                                                                                                   |
|------------------|-----------------------------------------------------------------------------------------------------------------------------------------------------------------------------------------------------------------------------|
| Size             | 110x90x114mm<br>670ml                                                                                                                                                                                                       |
| Capacity         | candle holders of different sizes etc. It's available                                                                                                                                                                       |
| Sampling time    | 1.5 days if the shape and size of the products exist 2.15 days if you need a new shape and size of products                                                                                                                 |
| package          | Regular safety packing 24pcs / 36pcs / 48pcs and so on for export carton with egg divider                                                                                                                                   |
| MOQ              | 3000pcs                                                                                                                                                                                                                     |
| Delivery time    | Within 55 days of order confirmation                                                                                                                                                                                        |
| Payment terms    | 30% deposit by T / T in advance, the balance after showing the copy of B / L $$                                                                                                                                             |
| Product features | <ol> <li>High quality and competitive prices</li> <li>ASTM test</li> <li>Eco-friendly</li> <li>It is widely aimed at weddings, parties, home, bars etc.</li> <li>ceramic contianer with transmutation decoration</li> </ol> |