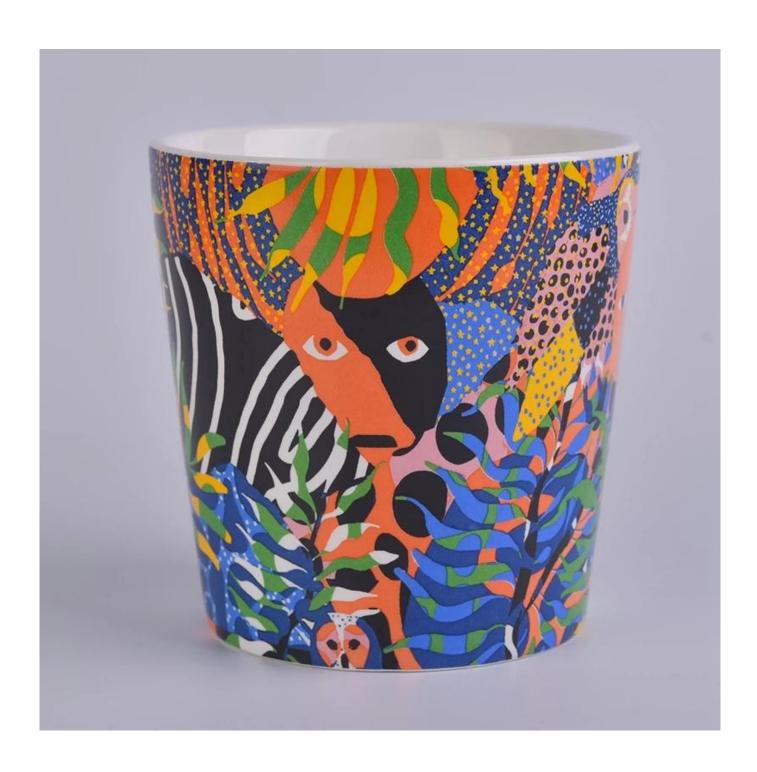

| Item             | SG752-ceramic candle jars                                                                                                                                                                                                   |
|------------------|-----------------------------------------------------------------------------------------------------------------------------------------------------------------------------------------------------------------------------|
| Size             | 110x90x114mm<br>670ml                                                                                                                                                                                                       |
| Capacity         | candle holders of different sizes etc. It's available                                                                                                                                                                       |
| Sampling time    | 1.5 days if the shape and size of the products exist 2.15 days if you need a new shape and size of products                                                                                                                 |
| package          | Regular safety packing 24pcs / 36pcs / 48pcs and so on for export carton with egg divider                                                                                                                                   |
| MOQ              | 3000pcs                                                                                                                                                                                                                     |
| Delivery time    | Within 55 days of order confirmation                                                                                                                                                                                        |
| Payment terms    | 30% deposit by T / T in advance, the balance after showing the copy of B / L $$                                                                                                                                             |
| Product features | <ol> <li>High quality and competitive prices</li> <li>ASTM test</li> <li>Eco-friendly</li> <li>It is widely aimed at weddings, parties, home, bars etc.</li> <li>ceramic contianer with transmutation decoration</li> </ol> |