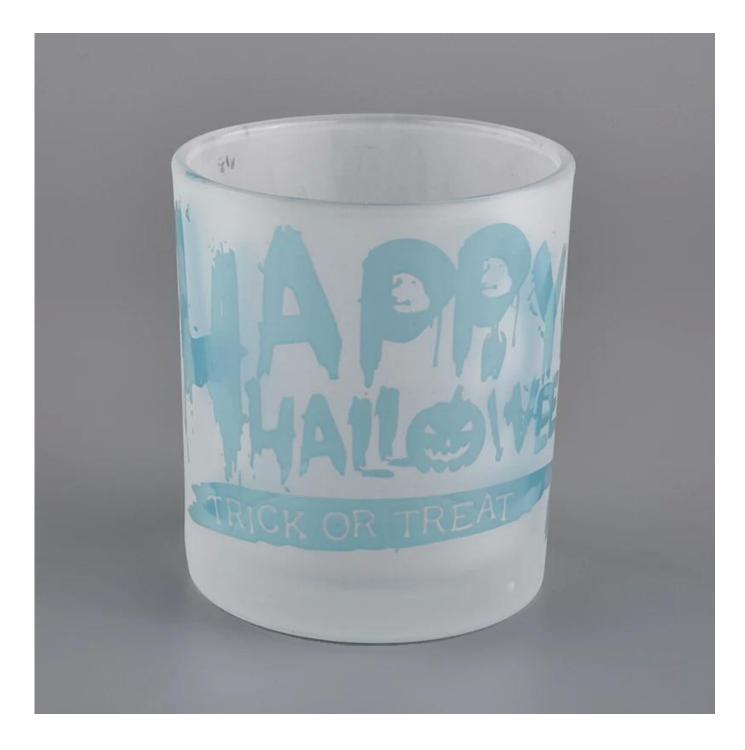

SGJD20051322

| Material         | glass                                                                     |  |
|------------------|---------------------------------------------------------------------------|--|
| craft            | Decal pattern glass candle holder                                         |  |
| Sample time      | . 5 days if there is glass shape and size                                 |  |
|                  | 2. 15 days, if you need new shapes and sizes glass                        |  |
| Packing          | The usual packing, 4 pieces in the inner box, 48 pieces box               |  |
| Product Capacity | 500,000 ~ 1,000,000 pieces per month                                      |  |
| Delivery time    | Within 35 days after sampling and order confirmed                         |  |
| Payment terms    | 30% deposit by T / T in advance and balance against copy of B / L         |  |
| Delivery         | By sea, by air, through express and shipping agent acceptable             |  |
|                  | 1. Home decorations glass candle jar from high quality                    |  |
| Product Features | 2. Suitable for use at hotel, home, etc.                                  |  |
|                  | 3. Meet the ASTM Test                                                     |  |
|                  |                                                                           |  |
|                  | 1. Various designs and sizes for selection                                |  |
|                  | 2 Any color painted, cool, plating, laser model Processing cutter         |  |
| For your choice  | 3. Special package as shrink film, color gift box, white gift box, etc.   |  |
|                  | 4. We are the exclusive employee of quality control                       |  |
|                  | 5. We have a professional workshop and warehouse for ensure delivery time |  |
|                  |                                                                           |  |