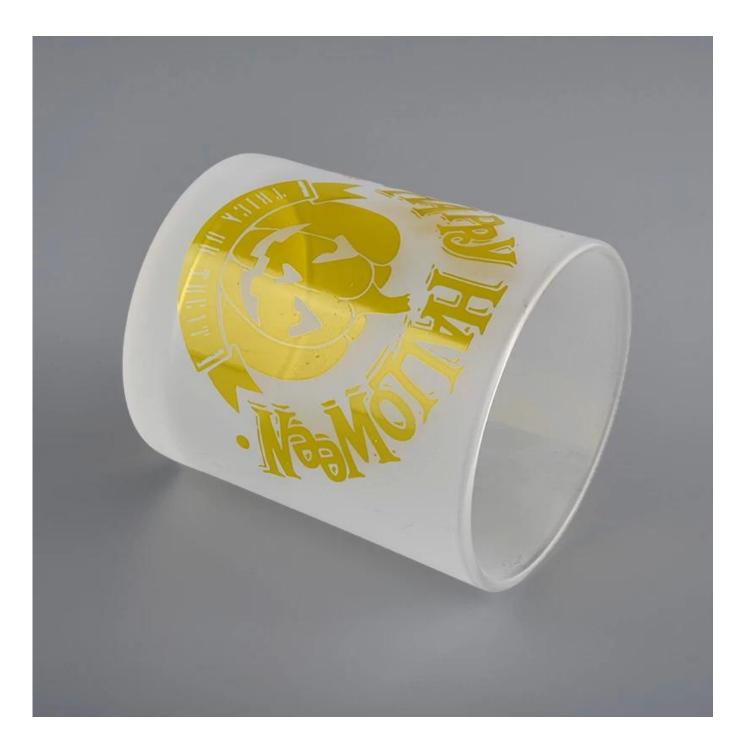

SGJD20051322

| Material         | glass                                                                     |  |
|------------------|---------------------------------------------------------------------------|--|
| craft            | Decal pattern glass candle holder                                         |  |
| Sample time      | . 5 days if there is glass shape and size                                 |  |
|                  | 2. 15 days, if you need new shapes and sizes glass                        |  |
| Packing          | The usual packing, 4 pieces in the inner box, 48 pieces box               |  |
| Product Capacity | 500,000 ~ 1,000,000 pieces per month                                      |  |
| Delivery time    | Within 35 days after sampling and order confirmed                         |  |
| Payment terms    | 30% deposit by T / T in advance and balance against copy of B / L         |  |
| Delivery         | By sea, by air, through express and shipping agent acceptable             |  |
|                  | 1. Home decorations glass candle jar from high quality                    |  |
| Product Features | 2. Suitable for use at hotel, home, etc.                                  |  |
|                  | 3. Meet the ASTM Test                                                     |  |
|                  |                                                                           |  |
|                  | 1. Various designs and sizes for selection                                |  |
|                  | 2 Any color painted, cool, plating, laser model Processing cutter         |  |
| For your choice  | 3. Special package as shrink film, color gift box, white gift box, etc.   |  |
|                  | 4. We are the exclusive employee of quality control                       |  |
|                  | 5. We have a professional workshop and warehouse for ensure delivery time |  |
|                  |                                                                           |  |