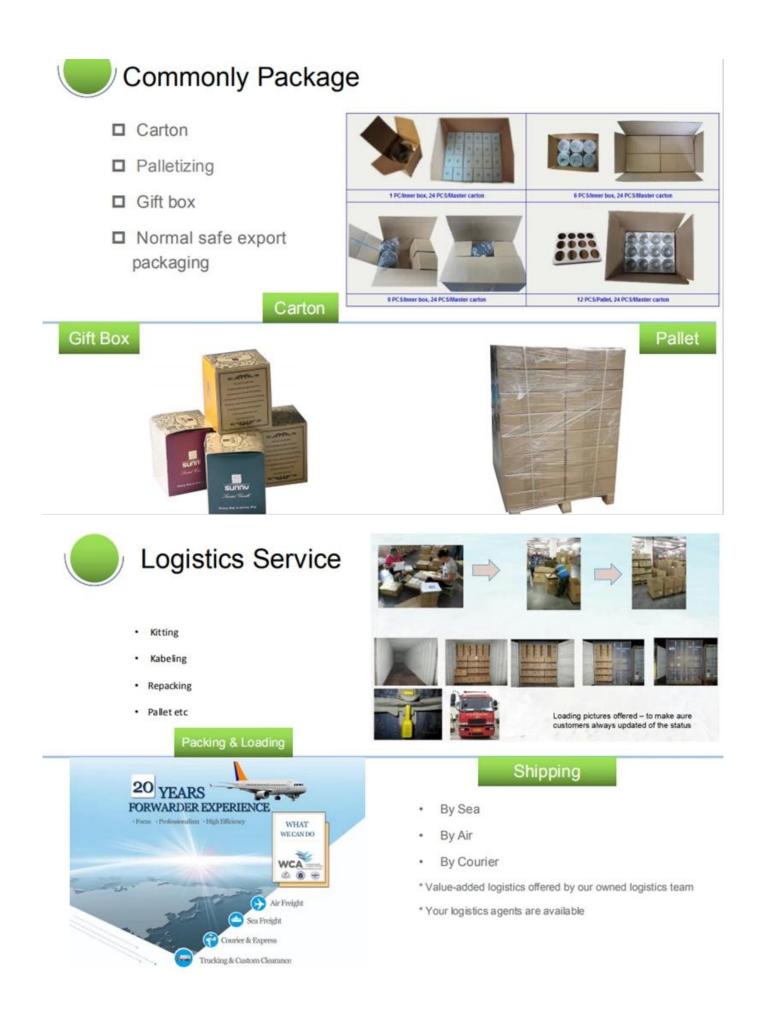

SGJD20051322

| Material         | glass                                                                     |  |
|------------------|---------------------------------------------------------------------------|--|
| craft            | Decal pattern glass candle holder                                         |  |
| Sample time      | . 5 days if there is glass shape and size                                 |  |
|                  | 2. 15 days, if you need new shapes and sizes glass                        |  |
| Packing          | The usual packing, 4 pieces in the inner box, 48 pieces box               |  |
| Product Capacity | 500,000 ~ 1,000,000 pieces per month                                      |  |
| Delivery time    | Within 35 days after sampling and order confirmed                         |  |
| Payment terms    | 30% deposit by T / T in advance and balance against copy of B / L         |  |
| Delivery         | By sea, by air, through express and shipping agent acceptable             |  |
|                  | 1. Home decorations glass candle jar from high quality                    |  |
| Product Features | 2. Suitable for use at hotel, home, etc.                                  |  |
|                  | 3. Meet the ASTM Test                                                     |  |
|                  |                                                                           |  |
|                  | 1. Various designs and sizes for selection                                |  |
|                  | 2 Any color painted, cool, plating, laser model Processing cutter         |  |
| For your choice  | 3. Special package as shrink film, color gift box, white gift box, etc.   |  |
|                  | 4. We are the exclusive employee of quality control                       |  |
|                  | 5. We have a professional workshop and warehouse for ensure delivery time |  |
|                  |                                                                           |  |