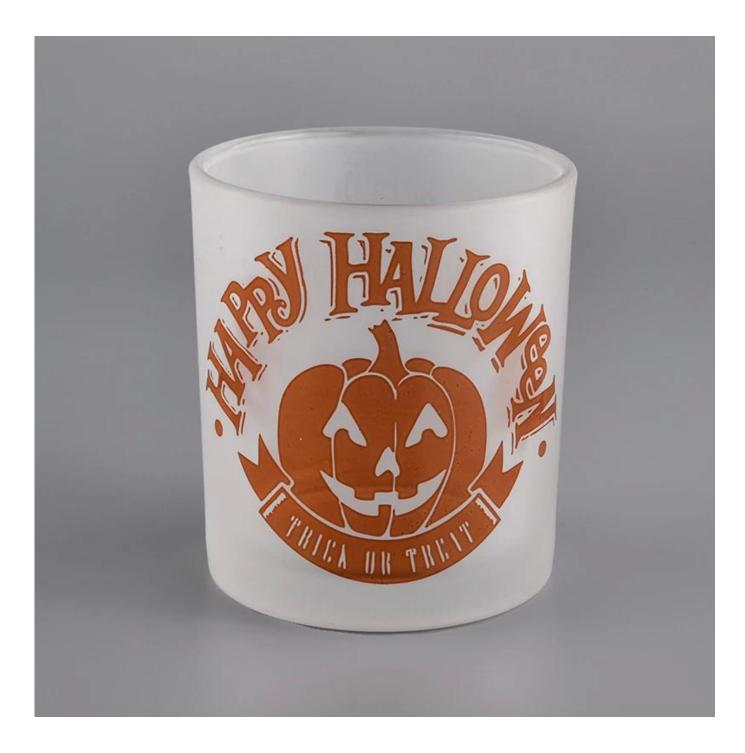

SGJD20051322

| Material         | glass                                                                     |  |
|------------------|---------------------------------------------------------------------------|--|
| craft            | Decal pattern glass candle holder                                         |  |
| Sample time      | . 5 days if there is glass shape and size                                 |  |
|                  | 2. 15 days, if you need new shapes and sizes glass                        |  |
| Packing          | The usual packing, 4 pieces in the inner box, 48 pieces box               |  |
| Product Capacity | 500,000 ~ 1,000,000 pieces per month                                      |  |
| Delivery time    | Within 35 days after sampling and order confirmed                         |  |
| Payment terms    | 30% deposit by T / T in advance and balance against copy of B / L         |  |
| Delivery         | By sea, by air, through express and shipping agent acceptable             |  |
|                  | 1. Home decorations glass candle jar from high quality                    |  |
| Product Features | 2. Suitable for use at hotel, home, etc.                                  |  |
|                  | 3. Meet the ASTM Test                                                     |  |
|                  |                                                                           |  |
|                  | 1. Various designs and sizes for selection                                |  |
|                  | 2 Any color painted, cool, plating, laser model Processing cutter         |  |
| For your choice  | 3. Special package as shrink film, color gift box, white gift box, etc.   |  |
|                  | 4. We are the exclusive employee of quality control                       |  |
|                  | 5. We have a professional workshop and warehouse for ensure delivery time |  |
|                  |                                                                           |  |