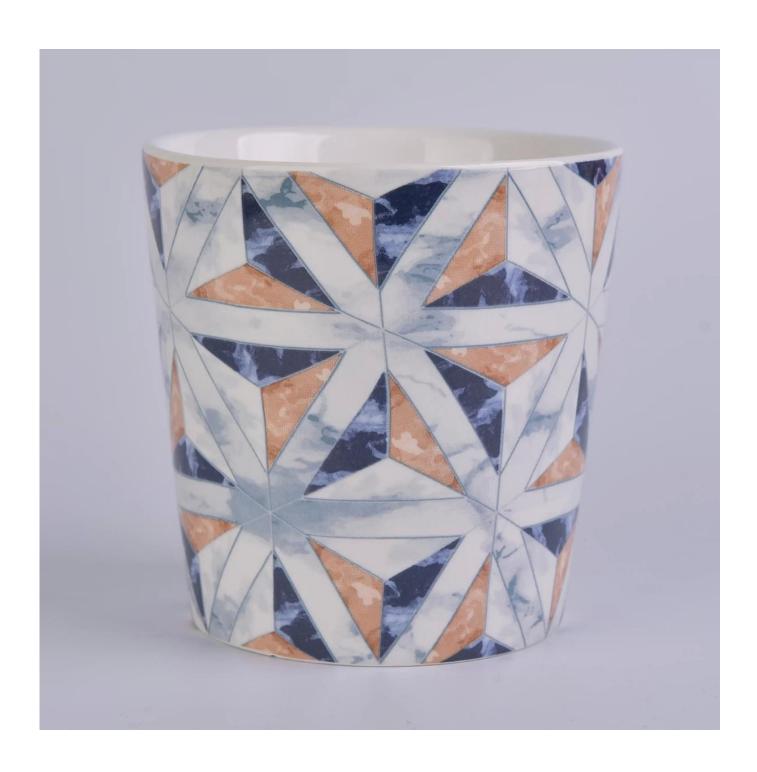

| product name | Decal Ceramic Candle Making Jars |
|--------------|----------------------------------|
| Item         | SGSN180302001                    |

| Name             | Top dia:110mm Bottom dia:89mm Height:112mm Weight:419g Capacity:601ml                                                                                                              |
|------------------|------------------------------------------------------------------------------------------------------------------------------------------------------------------------------------|
| Capacity         | candle holders of different sizes etc. It's available                                                                                                                              |
| Sampling time    | <ul><li>1.5 days if the shape and size of the products exist</li><li>2.15 days if you need a new shape and size of products</li></ul>                                              |
| package          | Regular safety packing 24pcs / 36pcs / 48pcs and so on for export carton with egg divider                                                                                          |
| MOQ              | 2000pcs                                                                                                                                                                            |
| Delivery time    | Within 55 days of order confirmation                                                                                                                                               |
| Payment terms    | 30% deposit by T / T in advance, the balance after showing the copy of B / L $$                                                                                                    |
| Product features | 1. High quality and competitive prices 2. ASTM test 3. Eco-friendly 4. It is widely aimed at weddings, parties, home, bars etc. 5. ceramic contianer with transmutation decoration |