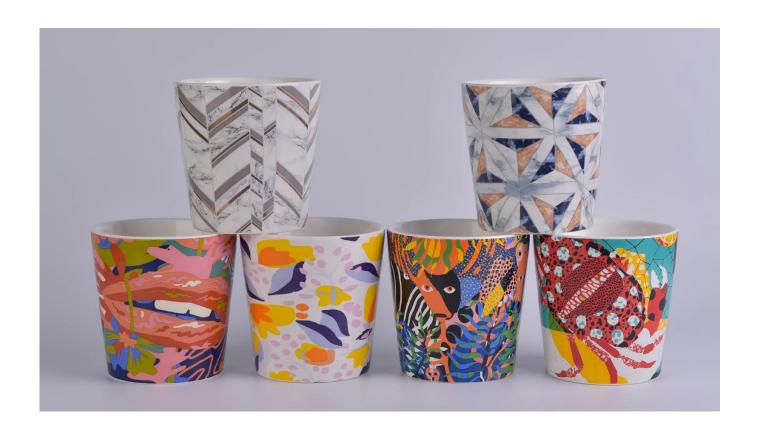

| product name | Decal Ceramic Candle Making Jars |
|--------------|----------------------------------|
| Item         | SGSN180302001                    |

| Name             | Top dia:110mm Bottom dia:89mm Height:112mm Weight:419g Capacity:601ml                                                                                                              |
|------------------|------------------------------------------------------------------------------------------------------------------------------------------------------------------------------------|
| Capacity         | candle holders of different sizes etc. It's available                                                                                                                              |
| Sampling time    | <ul><li>1.5 days if the shape and size of the products exist</li><li>2.15 days if you need a new shape and size of products</li></ul>                                              |
| package          | Regular safety packing 24pcs / 36pcs / 48pcs and so on for export carton with egg divider                                                                                          |
| MOQ              | 2000pcs                                                                                                                                                                            |
| Delivery time    | Within 55 days of order confirmation                                                                                                                                               |
| Payment terms    | 30% deposit by T / T in advance, the balance after showing the copy of B / L $$                                                                                                    |
| Product features | 1. High quality and competitive prices 2. ASTM test 3. Eco-friendly 4. It is widely aimed at weddings, parties, home, bars etc. 5. ceramic contianer with transmutation decoration |