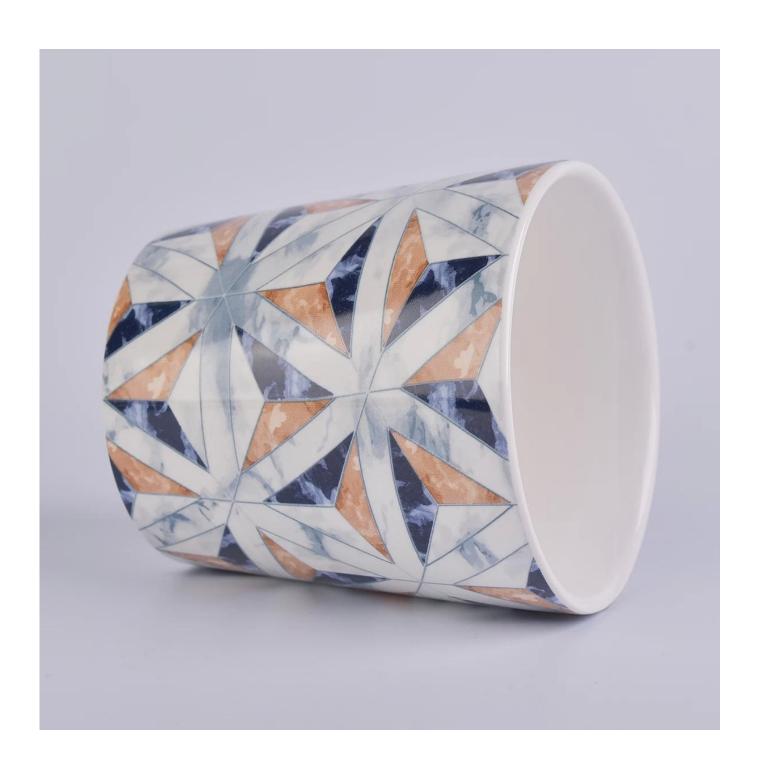

| product name | Decal Ceramic Candle Making Jars |
|--------------|----------------------------------|
| Item         | SGSN180302001                    |

| Name             | Top dia:110mm Bottom dia:89mm Height:112mm Weight:419g Capacity:601ml                                                                                                              |
|------------------|------------------------------------------------------------------------------------------------------------------------------------------------------------------------------------|
| Capacity         | candle holders of different sizes etc. It's available                                                                                                                              |
| Sampling time    | <ul><li>1.5 days if the shape and size of the products exist</li><li>2.15 days if you need a new shape and size of products</li></ul>                                              |
| package          | Regular safety packing 24pcs / 36pcs / 48pcs and so on for export carton with egg divider                                                                                          |
| MOQ              | 2000pcs                                                                                                                                                                            |
| Delivery time    | Within 55 days of order confirmation                                                                                                                                               |
| Payment terms    | 30% deposit by T / T in advance, the balance after showing the copy of B / L $$                                                                                                    |
| Product features | 1. High quality and competitive prices 2. ASTM test 3. Eco-friendly 4. It is widely aimed at weddings, parties, home, bars etc. 5. ceramic contianer with transmutation decoration |