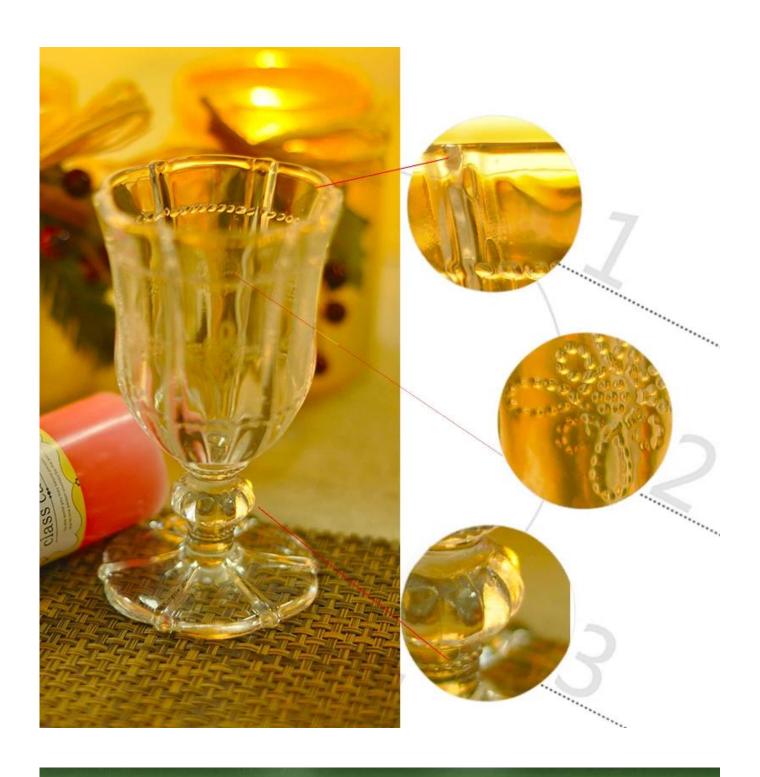

| = Prod           | duct Details Every day is sunny de                                         |
|------------------|----------------------------------------------------------------------------|
| Item No.         | SGHY1419                                                                   |
| Material         | Hight white glass                                                          |
| Process          | Machine Made                                                               |
| Samples time     | 1. 5 days if at exist shaped and size of glass                             |
|                  | 2. 15 days if need new shape or size of glass                              |
| Packing          | Normal packing,6 pcs into inner box, 72 pcs per carton                     |
| Product Capacity | 500,000~1,000,000 pcs per month                                            |
| Delivery time    | Within 35 days after the sample and order confirmed                        |
| Payment terms    | 30% deposit by T/T in advance and the balance against the copy of B/L      |
| Shipment         | By sea, by air, by Express and your shipping agent is acceptable           |
|                  | 1. Machine Made glass candle cup with high quality                         |
| Product Features | 2. Suitable for used in hotel, home, etc.                                  |
|                  | 3. It is eco-friendly                                                      |
|                  | 4. Meet FDA test , CA 65 test                                              |
|                  | 1. Different designs and sizes for choice                                  |
|                  | 2 .Any color painted, frost, electroplate, pattern laser carver processing |
| For your choices | 3. Special package like shrink wrap, color gift box, white gift box etc.   |
|                  | 4. We have exclusive workers for quality control                           |
|                  | 5. We have professional workshop and warehouse to ensure the delivery time |