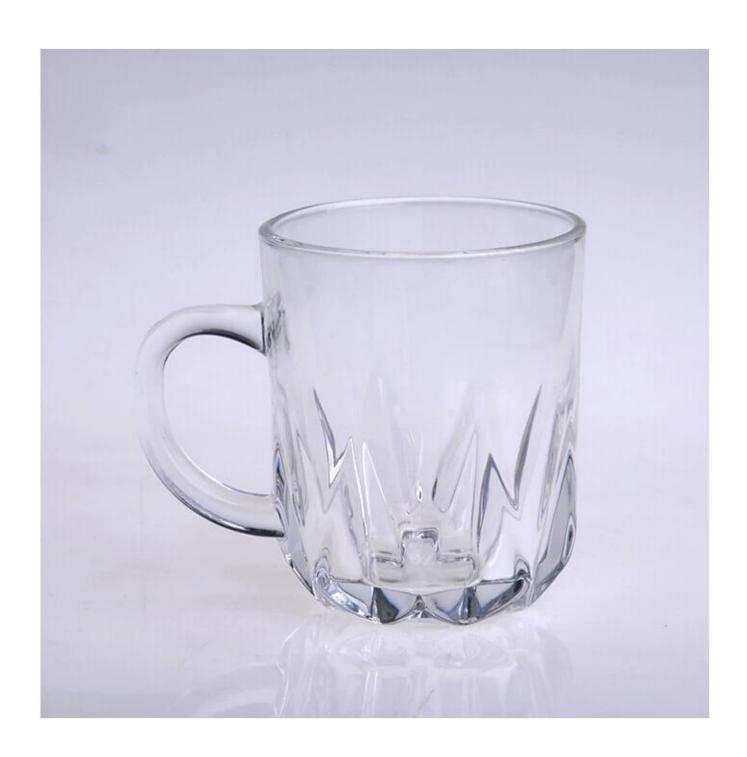

ade <b>drinking glass</b> with high quality                    |
| 2. Suitable for used in hotel, home, etc.                                  |
| 3. It is eco-friendly                                                      |
| 4. Meet CE ,FDA test,CA 65 test                                            |
| 1. Different designs and sizes for choice                                  |
| 2 .Any color painted, frost, electroplate, pattern laser carver processing |
| 3. Special package like shrink wrap, color gift box, white gift box etc.   |
| 4. We have exclusive workers for quality control                           |
| 5. We have professional workshop and warehouse to ensure the delivery time |
|                                                                            |

## **Product Photo:**





## **Related Products:**



hight white glass mug



clear water glass mug



wholesale glass mug

## **Company Show:**



**Factory Show:** 



For more **glass mug** or any glassware,

please visit our website: <a href="http://www.okcandle.com/">http://www.okcandle.com/</a>
Or here may help you know more about us: FAQ