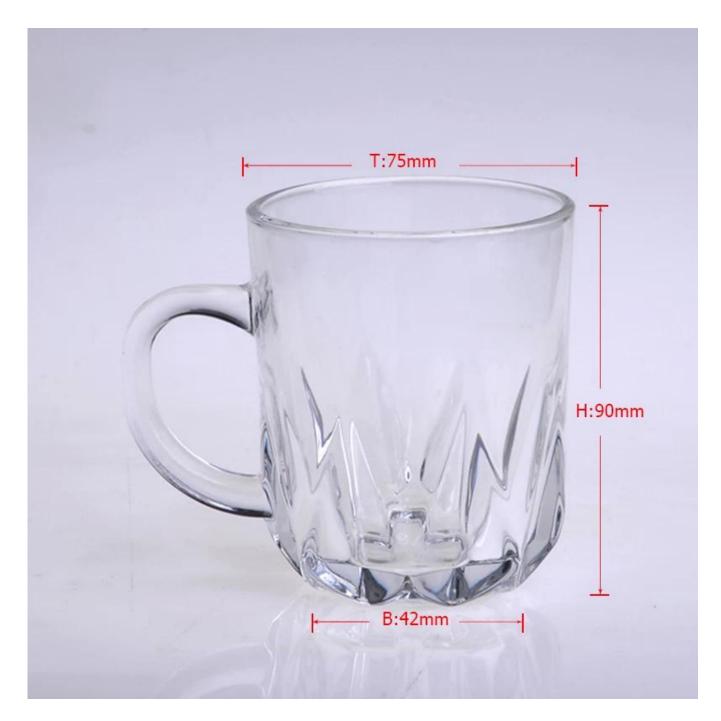

## **Product Details:**

| SGZ09065                                                                   |
|----------------------------------------------------------------------------|
| High white glass                                                           |
| Machine made                                                               |
| 1. 5 days if at exist shaped and size of glass                             |
| 2. 15 days if need new shape or size of glass                              |
| Normal packing,4 pcs into inner box, 48 pcs per carton                     |
| 500,000~1,000,000 pcs per month                                            |
| Within 35 days after the sample and order confirmed                        |
| 30% deposit by T/T in advance and the balance against the copy of B/L      |
| By sea, by air, by Express and your shipping agent is acceptable           |
| 1. Machine made <b>drinking glass</b> with high quality                    |
| 2. Suitable for used in hotel, home, etc.                                  |
| 3. It is eco-friendly                                                      |
| 4. Meet CE ,FDA test,CA 65 test                                            |
| 1. Different designs and sizes for choice                                  |
| 2 .Any color painted, frost, electroplate, pattern laser carver processing |
| 3. Special package like shrink wrap, color gift box, white gift box etc.   |
| 4. We have exclusive workers for quality control                           |
| 5. We have professional workshop and warehouse to ensure the delivery time |
|                                                                            |

## **Product Photo:**