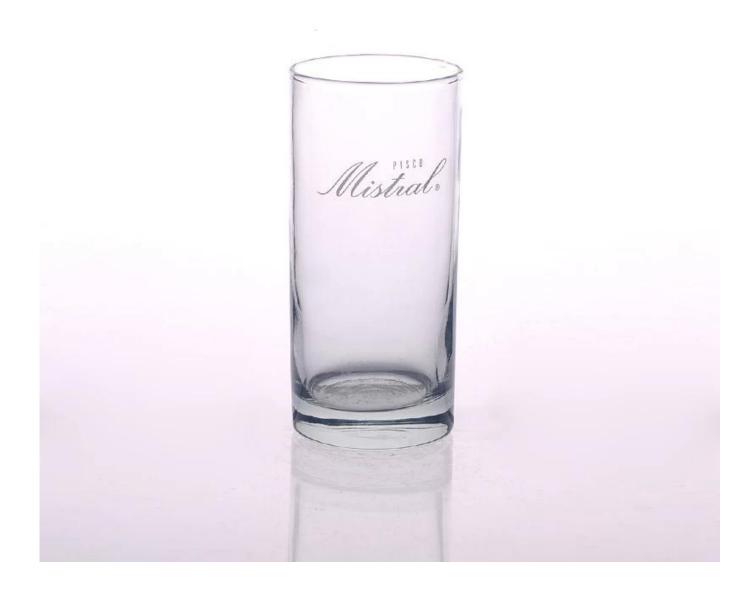

### Cylindrical Shape Drinking Tumblers Tall Beverage Glass Cup

| Product Details  |                                                                                                                                |
|------------------|--------------------------------------------------------------------------------------------------------------------------------|
| Product ID       | SG150302106                                                                                                                    |
| Material         | Hight White Cylindrical Shape Glass                                                                                            |
| Crafts           | Machine Pressed Drinking Tumblers                                                                                              |
| Capacity         | 500,000 to 1,000,000 / month                                                                                                   |
| Delivery Time    | 35 days after sample and order confirmation                                                                                    |
| Payment Terms    | T / T 30% down payment, pay the balance due to see a copy of the bill of lading                                                |
| Transport        | Maritime transport, air transport, international express delivery; guests designated freight forwarding                        |
| Product Features | <ol> <li>Machine Pressed Cylindrical Shape Drinking Tumblers</li> <li>Can be used in hotels, home,etc</li> <li>OEM.</li> </ol> |