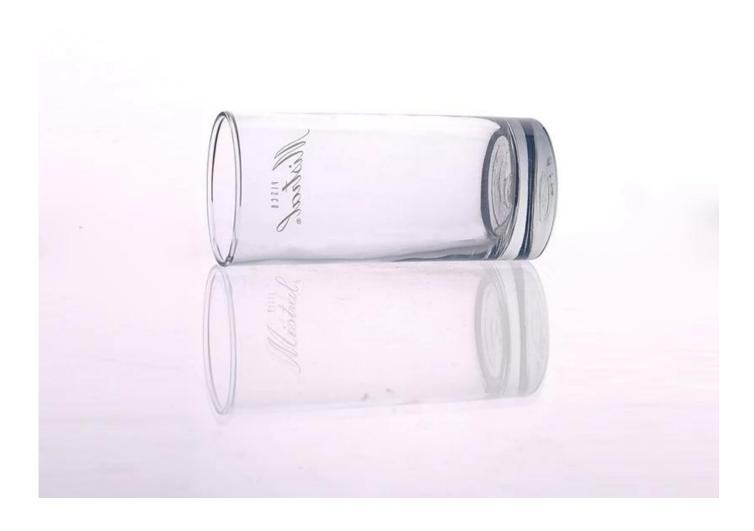

### Cylindrical Shape Drinking Tumblers Tall Beverage Glass Cup

| Product Details  |                                                                                                                                |
|------------------|--------------------------------------------------------------------------------------------------------------------------------|
| Product ID       | SG150302106                                                                                                                    |
| Material         | Hight White Cylindrical Shape Glass                                                                                            |
| Crafts           | Machine Pressed Drinking Tumblers                                                                                              |
| Capacity         | 500,000 to 1,000,000 / month                                                                                                   |
| Delivery Time    | 35 days after sample and order confirmation                                                                                    |
| Payment Terms    | T / T 30% down payment, pay the balance due to see a copy of the bill of lading                                                |
| Transport        | Maritime transport, air transport, international express delivery; guests designated freight forwarding                        |
| Product Features | <ol> <li>Machine Pressed Cylindrical Shape Drinking Tumblers</li> <li>Can be used in hotels, home,etc</li> <li>OEM.</li> </ol> |