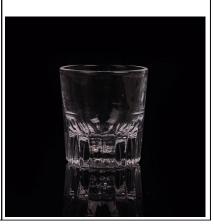

### Cylindrical Shape Drinking Tumblers Tall Beverage Glass Cup

| Product Details  |                                                                                                                                |
|------------------|--------------------------------------------------------------------------------------------------------------------------------|
| Product ID       | SG150302106                                                                                                                    |
| Material         | Hight White Cylindrical Shape Glass                                                                                            |
| Crafts           | Machine Pressed Drinking Tumblers                                                                                              |
| Capacity         | 500,000 to 1,000,000 / month                                                                                                   |
| Delivery Time    | 35 days after sample and order confirmation                                                                                    |
| Payment Terms    | T / T 30% down payment, pay the balance due to see a copy of the bill of lading                                                |
| Transport        | Maritime transport, air transport, international express delivery; guests designated freight forwarding                        |
| Product Features | <ol> <li>Machine Pressed Cylindrical Shape Drinking Tumblers</li> <li>Can be used in hotels, home,etc</li> <li>OEM.</li> </ol> |