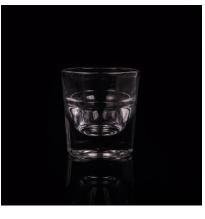

### Cylindrical Shape Drinking Tumblers Tall Beverage Glass Cup

| Product Details  |                                                                                                                                |
|------------------|--------------------------------------------------------------------------------------------------------------------------------|
| Product ID       | SG150302106                                                                                                                    |
| Material         | Hight White Cylindrical Shape Glass                                                                                            |
| Crafts           | Machine Pressed Drinking Tumblers                                                                                              |
| Capacity         | 500,000 to 1,000,000 / month                                                                                                   |
| Delivery Time    | 35 days after sample and order confirmation                                                                                    |
| Payment Terms    | T / T 30% down payment, pay the balance due to see a copy of the bill of lading                                                |
| Transport        | Maritime transport, air transport, international express delivery; guests designated freight forwarding                        |
| Product Features | <ol> <li>Machine Pressed Cylindrical Shape Drinking Tumblers</li> <li>Can be used in hotels, home,etc</li> <li>OEM.</li> </ol> |