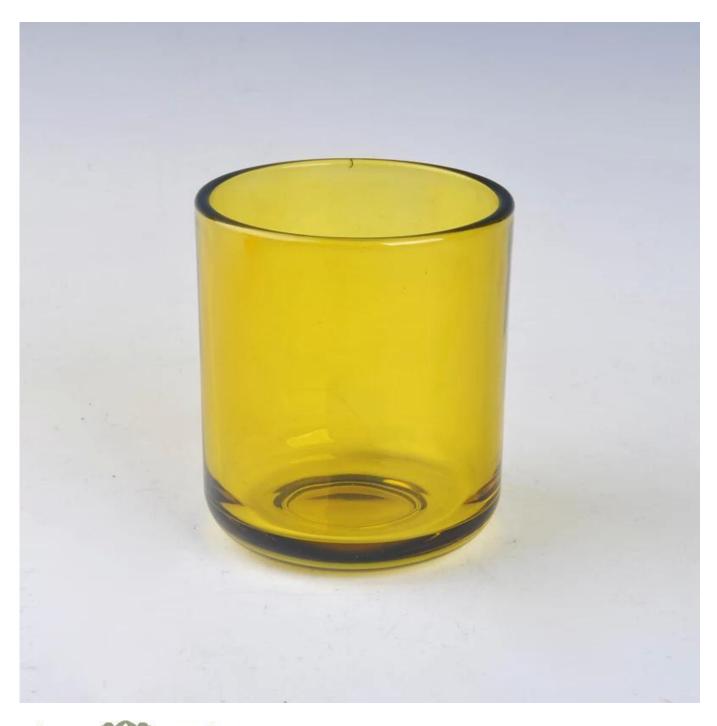

## Cylinder votive glass tealight candle jar

| Item name       | Cylinder votive glass tealight candle jar                                                                                                          |
|-----------------|----------------------------------------------------------------------------------------------------------------------------------------------------|
| Item No.        | SGJD001V                                                                                                                                           |
| Size            | T:96mm*B:90mm*H:106mm                                                                                                                              |
| Weight/Capacity | 487g /510ml                                                                                                                                        |
| Sample time     | 1.5 days if at exist shape and size of products<br>2.15 days if need new shape and size of products                                                |
| Packing         | Normal safety packing 24pcs/36pcs/48pcs etc.<br>per export carton with egg divider                                                                 |
| MOQ             | 5000pcs                                                                                                                                            |
| Delivery time   | Within 35 days after order confirmed                                                                                                               |
| Payment terms   | 30% deposit by T/T in advance, the balance after showing the copy of B/L                                                                           |
| Product feature | 1.High quality and competitve prices 2.Meet FDA, SGS,LFGB etc. test 3.Eco-friendly 4.Widely apply to Wedding, party, home, bar etc. 5.Machine made |