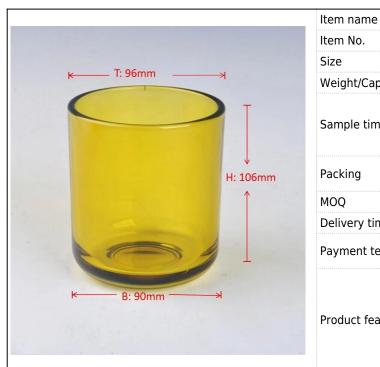

## Cylinder votive glass tealight candle jar

| Item name       | Cylinder votive glass tealight candle jar                                                                                                          |
|-----------------|----------------------------------------------------------------------------------------------------------------------------------------------------|
| Item No.        | SGJD001V                                                                                                                                           |
| Size            | T:96mm*B:90mm*H:106mm                                                                                                                              |
| Weight/Capacity | 487g /510ml                                                                                                                                        |
| Sample time     | 1.5 days if at exist shape and size of products<br>2.15 days if need new shape and size of products                                                |
| Packing         | Normal safety packing 24pcs/36pcs/48pcs etc.<br>per export carton with egg divider                                                                 |
| MOQ             | 5000pcs                                                                                                                                            |
| Delivery time   | Within 35 days after order confirmed                                                                                                               |
| Payment terms   | 30% deposit by T/T in advance, the balance after showing the copy of B/L                                                                           |
| Product feature | 1.High quality and competitve prices 2.Meet FDA, SGS,LFGB etc. test 3.Eco-friendly 4.Widely apply to Wedding, party, home, bar etc. 5.Machine made |