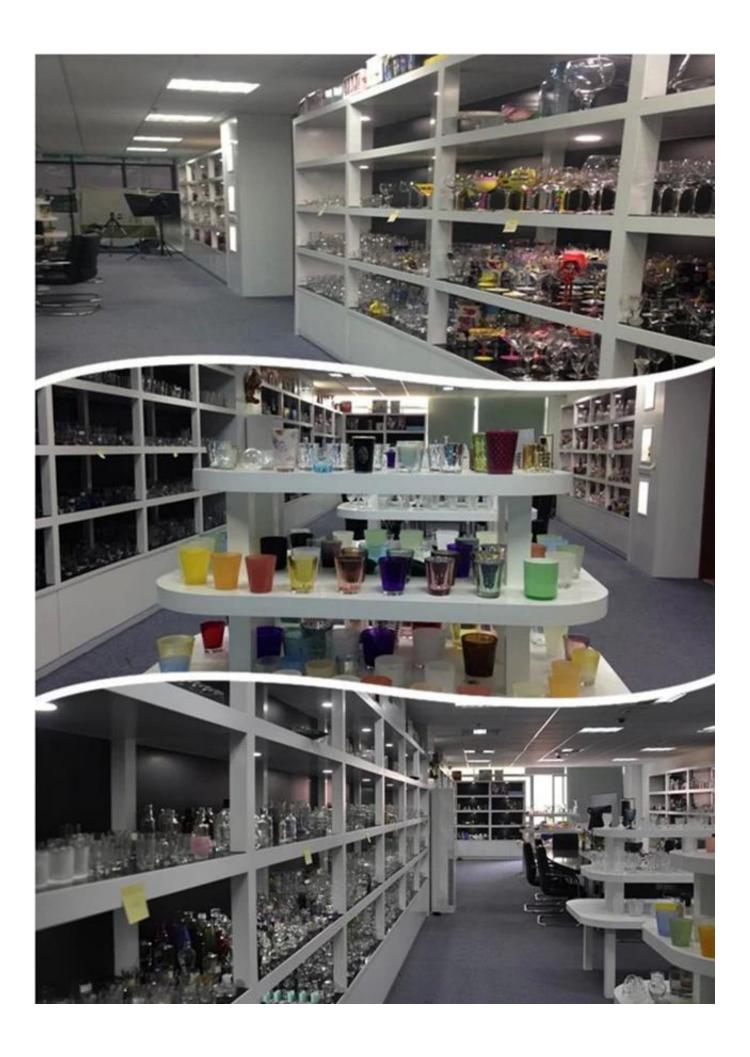

divider                                                                 |
| MOQ             | 5000pcs                                                                                                                                            |
| Delivery time   | Within 35 days after order confirmed                                                                                                               |
| Payment terms   | 30% deposit by T/T in advance, the balance after showing the copy of B/L                                                                           |
| Product feature | 1.High quality and competitve prices 2.Meet FDA, SGS,LFGB etc. test 3.Eco-friendly 4.Widely apply to Wedding, party, home, bar etc. 5.Machine made |









## Similar Products Link



















## Factory Show



## Spray colour









For more information, please visit our website:  $\underline{www.okcandle.com}$