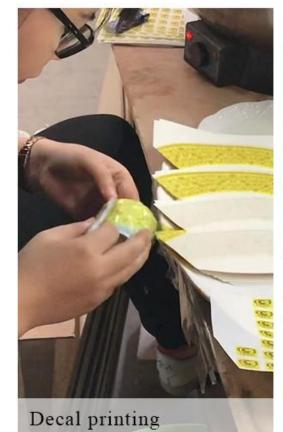

Cylinder shape decal fancy empty ceramic candle jar





### QC Extra Six Steps

No major quality complaints for 9 years

# 80% Candler Jars Exclusive Supplier

including Nest Fragrance, Candle Lite, UGG etc popular brands



#### **Process Crafts**

## **DEEP PROCESSING**









SIINI



### shiny glazing color on ceramic candle jars

#### Why choose Sunny Glassware Candle holders

#### **Ceremony design awareness**

- . Won the "Made in China" award
- . Received a very admirable NEST fragrance
- . Friend or business relationship gift
  - . Relaxation and romantic life





#### Flexible size design allows your market to grow rapidly

Top dia: 92mm Bottom dia: 92mm Height: 104mm Weight: 330g Capacity: 450ml

Custom designs and different sizes available

With our strong support, our customers are growing rapidly, from small labs to industry leaders.









Packing & Shipping

## **Different From The Peer**

Own professional shipping company( Shenzhen Sunny Worldwide logistics)



20+ years freight history and WCA members.



## **PACKING**



We have Normal