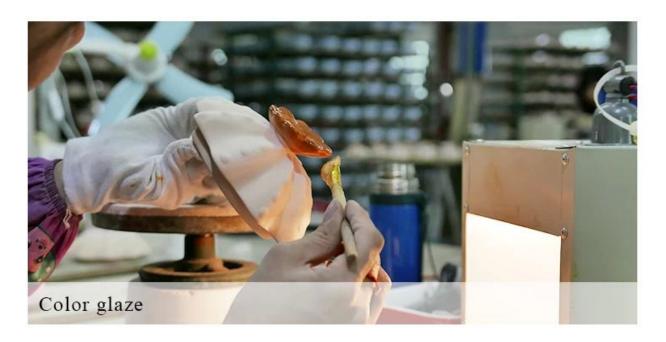

Cylinder shape decal fancy empty ceramic candle jar





### QC Extra Six Steps

No major quality complaints for 9 years

# 80% Candler Jars Exclusive Supplier

including Nest Fragrance, Candle Lite, UGG etc popular brands



#### **Process Crafts**

## **DEEP PROCESSING**









SIINI



### shiny glazing color on ceramic candle jars

#### Why choose Sunny Glassware Candle holders

#### **Ceremony design awareness**

- . Won the "Made in China" award
- . Received a very admirable NEST fragrance
- . Friend or business relationship gift
  - . Relaxation and romantic life





#### Flexible size design allows your market to grow rapidly

Top dia: 92mm Bottom dia: 92mm Height: 104mm Weight: 330g Capacity: 450ml

Custom designs and different sizes available

With our strong support, our customers are growing rapidly, from small labs to industry leaders.









Packing & Shipping

## **Different From The Peer**

Own professional shipping company( Shenzhen Sunny Worldwide logistics)



20+ years freight history and WCA members.



## **PACKING**



We have Norm