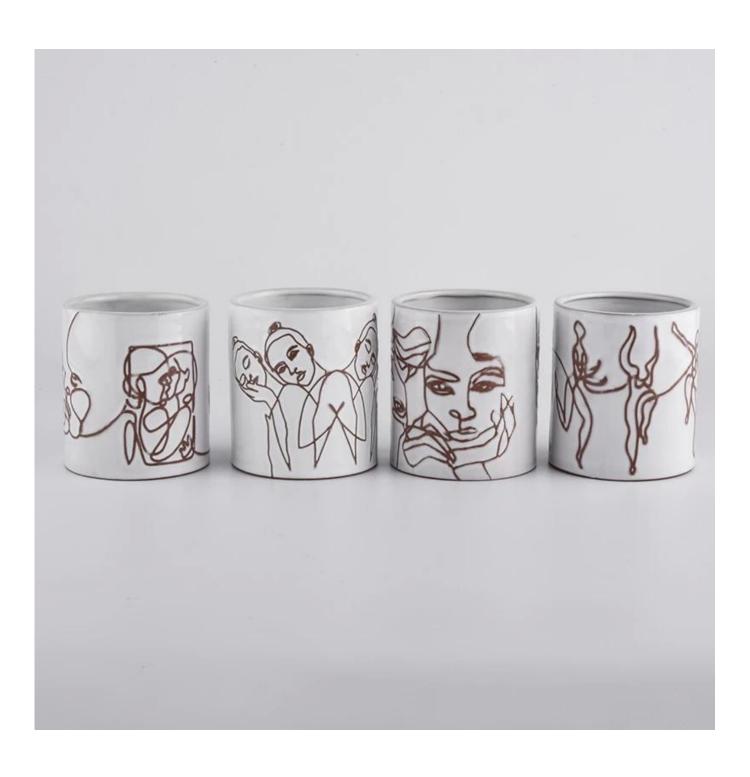

#### Flexible size design allows your market to grow rapidly

Top dia: 92mm Bottom dia: 92mm Height: 104mm Weight: 330g Capacity: 450ml

Custom designs and different sizes available

With our strong support, our customers are growing rapidly, from small labs to industry leaders.

#### Sample room display

Meiyang Glass provides more than just **Shenzhen sample room has 5000 pieces** A wide range of options. He won a big card <u>Customer Reviews.</u> Welcome to the Shenzhen office! The image is as follows **Just part of our design candle holders**Welcome to the Shenzhen office to find your favorite, it will bring you a lot of surprises, because it is difficult to find such another supplier in China.

## SAMPLE ROOM

There are more than 5000 products in sample room of Sunny Glassware for your reference. No second Co. in China!