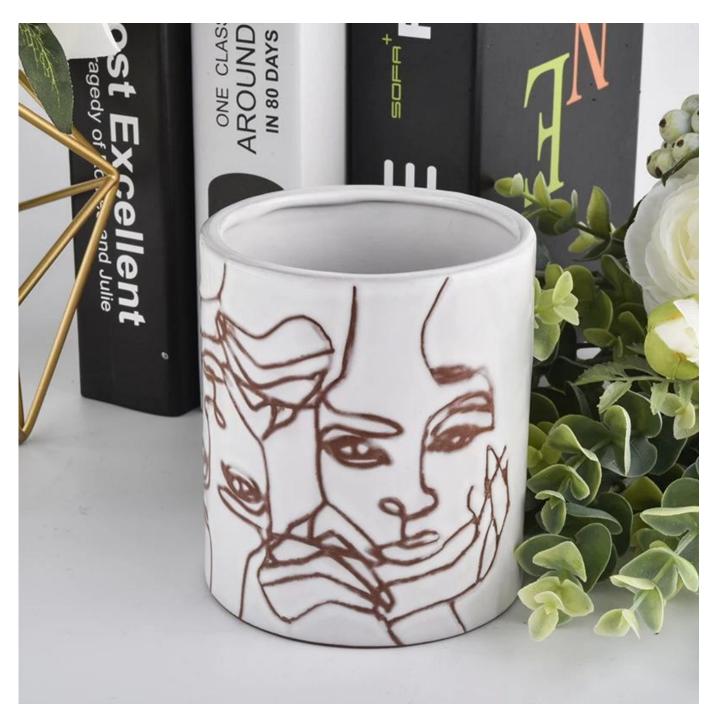

Cylinder shape decal fancy empty ceramic candle jar

### shiny glazing color on ceramic candle jars