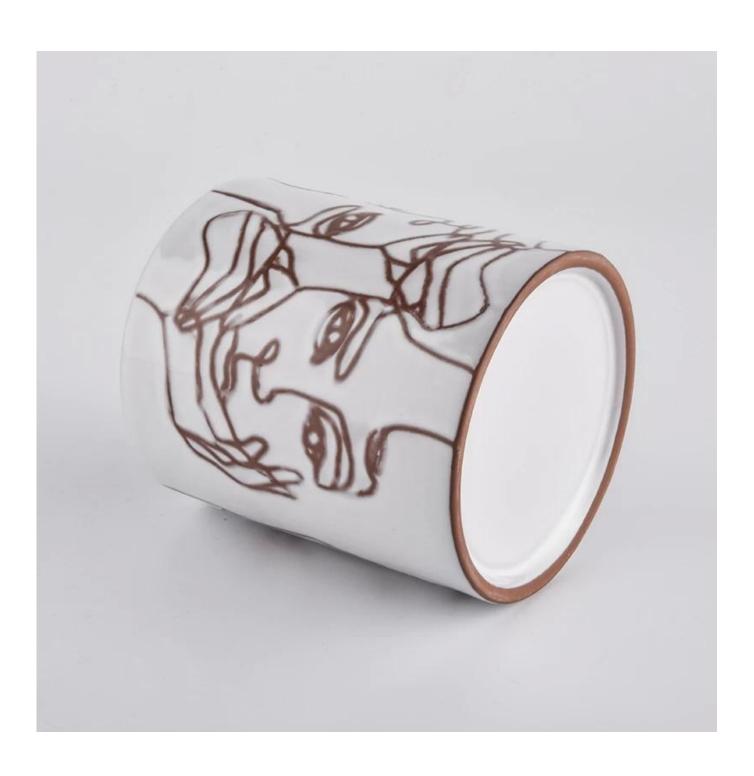

Cylinder shape decal fancy empty ceramic candle jar

### shiny glazing color on ceramic candle jars