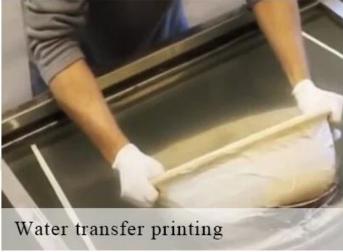

Cylinder shape decal fancy empty ceramic candle jar





### QC Extra Six Steps

No major quality complaints for 9 years

# 80% Candler Jars Exclusive Supplier

including Nest Fragrance, Candle Lite, UGG etc popular brands



#### **Process Crafts**

## **DEEP PROCESSING**









SIINI



### shiny glazing color on ceramic candle jars

#### Why choose Sunny Glassware Candle holders

#### **Ceremony design awareness**

- . Won the "Made in China" award
- . Received a very admirable NEST fragrance
- . Friend or business relationship gift
  - . Relaxation and romantic life





#### Flexible size design allows your market to grow rapidly

Top dia: 92mm Bottom dia: 92mm Height: 104mm Weight: 330g Capacity: 450ml

Custom designs and different sizes available

With our strong support, our customers are growing rapidly, from small labs to industry leaders.









Packing & Shipping

## **Different From The Peer**

Own professional shipping company( Shenzhen Sunny Worldwide logistics)



20+ years freight history and WCA members.



## **PACKING**



We have Normal pac