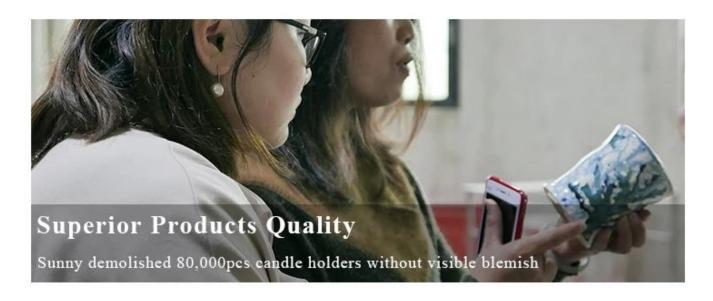

Cylinder shape decal fancy empty ceramic candle jar





### QC Extra Six Steps

No major quality complaints for 9 years

# 80% Candler Jars Exclusive Supplier

including Nest Fragrance, Candle Lite, UGG etc popular brands



#### **Process Crafts**

## **DEEP PROCESSING**









SIINI



### shiny glazing color on ceramic candle jars

#### Why choose Sunny Glassware Candle holders

#### **Ceremony design awareness**

- . Won the "Made in China" award
- . Received a very admirable NEST fragrance
- . Friend or business relationship gift
  - . Relaxation and romantic life





#### Flexible size design allows your market to grow rapidly

Top dia: 92mm Bottom dia: 92mm Height: 104mm Weight: 330g Capacity: 450ml

Custom designs and different sizes available

With our strong support, our customers are growing rapidly, from small labs to industr