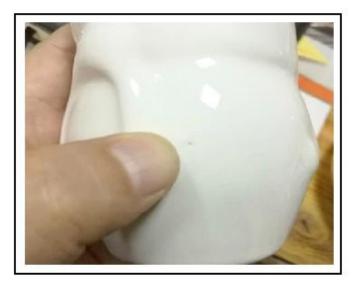

Cylinder shape decal fancy empty ceramic candle jar





### QC Extra Six Steps

No major quality complaints for 9 years

# 80% Candler Jars Exclusive Supplier

including Nest Fragrance, Candle Lite, UGG etc popular brands



#### **Process Crafts**

## **DEEP PROCESSING**









SIINI



### shiny glazing color on ceramic candle jars

#### Why choose Sunny Glassware Candle holders

#### **Ceremony design awareness**

- . Won the "Made in China" award
- . Received a very admirable NEST fragrance
- . Friend or business relationship gift
  - . Relaxation and romantic life





#### Flexible size design allows your market to grow rapidly

Top dia: 92mm Bottom dia: 92mm Height: 104mm Weight: 330g Capacity: 450ml

Custom designs and different sizes available

With our strong support, our customers are growing rapidly, from small labs to industry