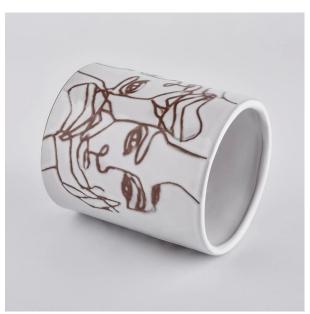

Cylinder shape decal fancy empty ceramic candle jar

### shiny glazing color on ceramic candle jars

#### Flexible size design allows your market to grow rapidly

Top dia: 92mm Bottom dia: 92mm Height: 104mm Weight: 330g Capacity: 450ml

Custom designs and different sizes available

With our strong support, our customers are growing rapidly, from small labs to industry leaders.