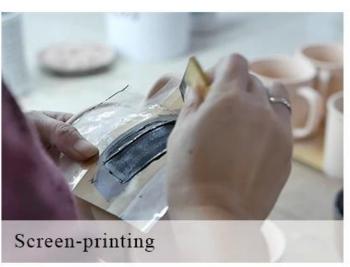

Cylinder shape decal fancy empty ceramic candle jar





### QC Extra Six Steps

No major quality complaints for 9 years

# 80% Candler Jars Exclusive Supplier

including Nest Fragrance, Candle Lite, UGG etc popular brands



#### **Process Crafts**

## **DEEP PROCESSING**









SIINI



### shiny glazing color on ceramic candle jars

#### Why choose Sunny Glassware Candle holders

#### **Ceremony design awareness**

- . Won the "Made in China" award
- . Received a very admirable NEST fragrance
- . Friend or business relationship gift
  - . Relaxation and romantic life





#### Flexible size design allows your market to grow rapidly

Top dia: 92mm Bottom dia: 92mm Height: 104mm Weight: 330g Capacity: 450ml

Custom designs and different sizes available

With our strong support, our customers are growing rapidly, from small labs to industry leaders.









Packing & Shipping

## **Different From The Peer**

Own professional shipping company( Shenzhen Sunny Worldwide logistics)



20+ years freight history and WCA members.



## **PACKING**



We have Normal p