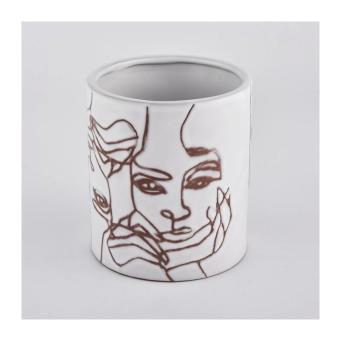

Cylinder shape decal fancy empty ceramic candle jar





### QC Extra Six Steps

No major quality complaints for 9 years

# 80% Candler Jars Exclusive Supplier

including Nest Fragrance, Candle Lite, UGG etc popular brands



#### **Process Crafts**

## **DEEP PROCESSING**









SIINI



### shiny glazing color on ceramic candle jars

#### Why choose Sunny Glassware Candle holders

#### **Ceremony design awareness**

- . Won the "Made in China" award
- . Received a very admirable NEST fragrance
- . Friend or business relationship gift
  - . Relaxation and romantic life





#### Flexible size design allows your market to grow rapidly

Top dia: 92mm Bottom dia: 92mm Height: 104mm Weight: 330g Capacity: 450ml

Custom designs and different sizes available

With our strong support, our customers are growing rapidly, from small labs to industry leaders.









Packing & Shipping

## **Different From The Peer**

Own professional shipping company( Shenzhen Sunny Worldwide logistics)



20+ years freight history and WCA members.



## **PACKING**



We have Normal packing, PVC box, Window box, carton box, pallet

Color box, White box, ect.

of course, we can customize Individual gift box for you.





We purchased an international office of 1,800 square meters in Shenzhen.









#### Sample room display

Meiyang Glass provides more than just **Shenzhen sampl