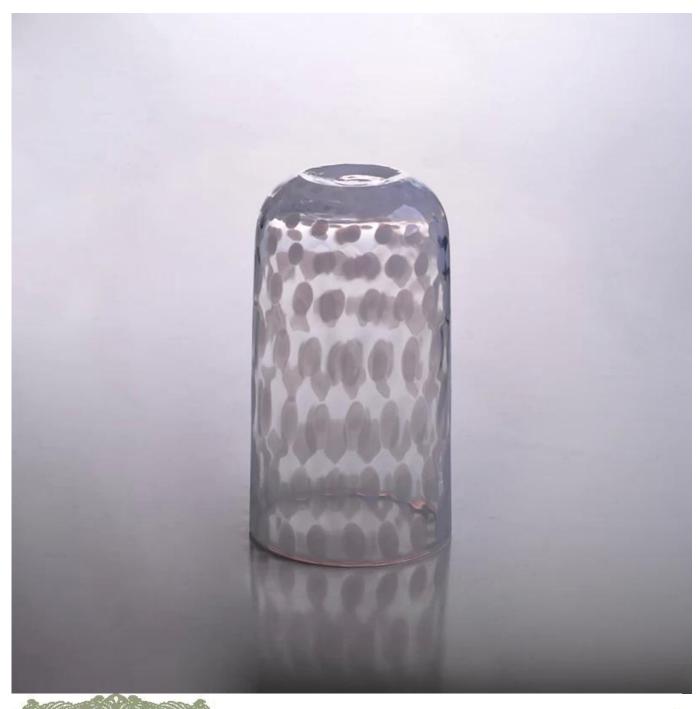

ss glass candle holder with high quality                     |
| 2. Suitable for used in hotel, home, etc.                                  |
| 3. It is eco-friendly                                                      |
| 4. Meet ASTM test                                                          |
| 1. Different designs and sizes for choice                                  |
| 2 .Any color painted, frost, electroplate, pattern laser carver processing |
| 3. Special package like shrink wrap, color gift box, white gift box etc.   |
| 4. We have exclusive workers for quality control                           |
| 5. We have professional workshop and warehouse to ensure the delivery time |
|                                                                            |

More Product Pictures





# Similar Products Link















#### The features of month blown glass

- 1. Its advantage including abundance sculpt, technics, surface effects, color etc.
- 2. The quality is difficult control and the tolerance of the size, weight and shape are bigger.
- 3. The price is high and the product is limited for the special technic glass.

## Method of application

- 1. Using it under guide of the adult
- 2. Washing it with clean or boiling water before usage
- 3. No touching the rim of glass cup,try to take the bottom or the handle of it

## **Cautions**

- 1. Beer, red wine, white wine, beverage or hot water not be too full
- 2. To avoid to hurt your children's hand, please put it in the place where they can't reach
- 3. Avoid dropping ,Collision and strong impact
- 4. Not available