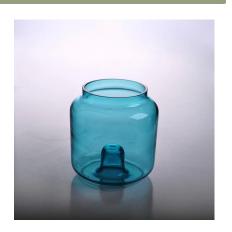

# Cylinder luxury wholesale glass candle jars

| 95                                                                         |
|----------------------------------------------------------------------------|
| nils                                                                       |
| SGLYP14103101                                                              |
| High white glass                                                           |
| Hand made                                                                  |
| 1. 5 days if at exist shaped and size of glass                             |
| 2. 15 days if need new shape or size of glass                              |
| Normal packing,4 pcs into inner box, 48 pcs per carton                     |
| 500,000~1,000,000 pcs per month                                            |
| Within 35 days after the sample and order confirmed                        |
| 30% deposit by T/T in advance and the balance against the copy of B/L      |
| By sea, by air, by Express and your shipping agent is acceptable           |
| 1. Machine press glass candle holder with high quality                     |
| 2. Suitable for used in hotel, home, etc.                                  |
| 3. It is eco-friendly                                                      |
| 4. Meet ASTM test                                                          |
| 1. Different designs and sizes for choice                                  |
| 2 .Any color painted, frost, electroplate, pattern laser carver processing |
| 3. Special package like shrink wrap, color gift box, white gift box etc.   |
| 4. We have exclusive workers for quality control                           |
| 5. We have professional workshop and warehouse to ensure the delivery time |
|                                                                            |