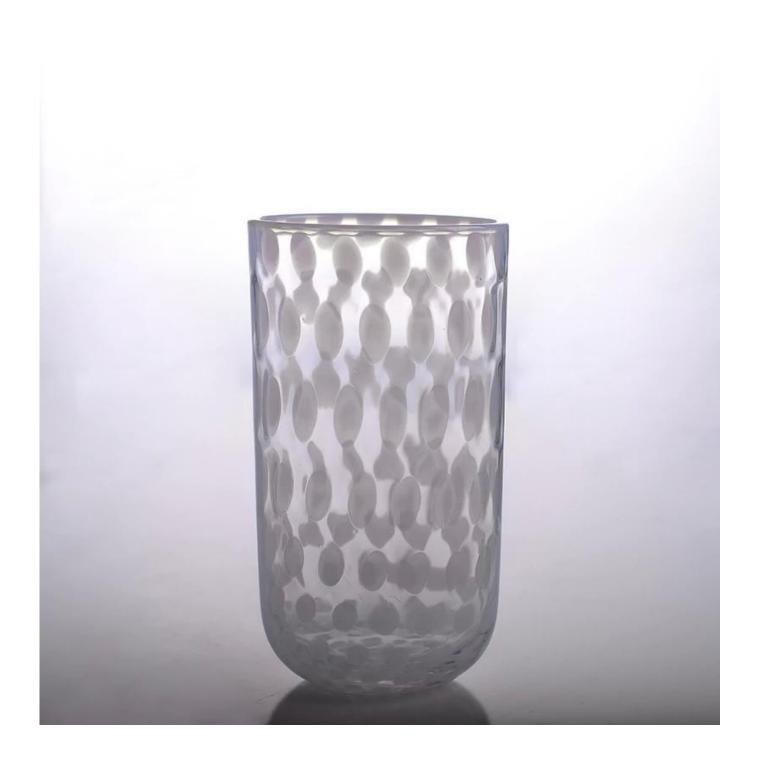

# Cylinder luxury wholesale glass candle jars

| 95                                                                         |
|----------------------------------------------------------------------------|
| nils                                                                       |
| SGLYP14103101                                                              |
| High white glass                                                           |
| Hand made                                                                  |
| 1. 5 days if at exist shaped and size of glass                             |
| 2. 15 days if need new shape or size of glass                              |
| Normal packing,4 pcs into inner box, 48 pcs per carton                     |
| 500,000~1,000,000 pcs per month                                            |
| Within 35 days after the sample and order confirmed                        |
| 30% deposit by T/T in advance and the balance against the copy of B/L      |
| By sea, by air, by Express and your shipping agent is acceptable           |
| 1. Machine press glass candle holder with high quality                     |
| 2. Suitable for used in hotel, home, etc.                                  |
| 3. It is eco-friendly                                                      |
| 4. Meet ASTM test                                                          |
| 1. Different designs and sizes for choice                                  |
| 2 .Any color painted, frost, electroplate, pattern laser carver processing |
| 3. Special package like shrink wrap, color gift box, white gift box etc.   |
| 4. We have exclusive workers for quality control                           |
| 5. We have professional workshop and warehouse to ensure the delivery time |
|                                                                            |

More Product Pictures