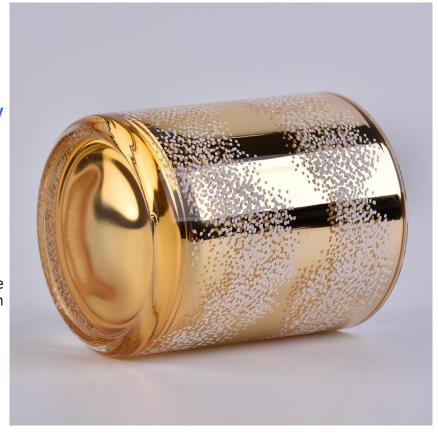

#### cylinder gold glass candle jar with white dots prints

Luxury electroplating glass candle jar for home decorations and hotel decorations.

Sunny Glassware not only makes OEM/ODM orders, but also helps many brands start with product concepts.

# Flexible size design can quickly expand your market

Top dia: 88mm Bottom dia: 83mm Height: 100mm Weight:400g Capacity: 395ml

We turn your ideas into creative fragrance products and sell them in

the local market.