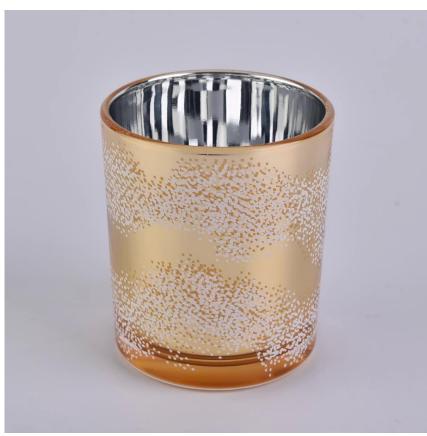

#### cylinder gold glass candle jar with white dots prints

Luxury electroplating glass candle jar for home decorations and hotel decorations.

Sunny Glassware not only makes OEM/ODM orders, but also helps many brands start with product concepts.

# Flexible size design can quickly expand your market

Top dia: 88mm Bottom dia: 83mm Height: 100mm Weight:400g Capacity: 395ml

We turn your ideas into creative fragrance products and sell them in

the local market.