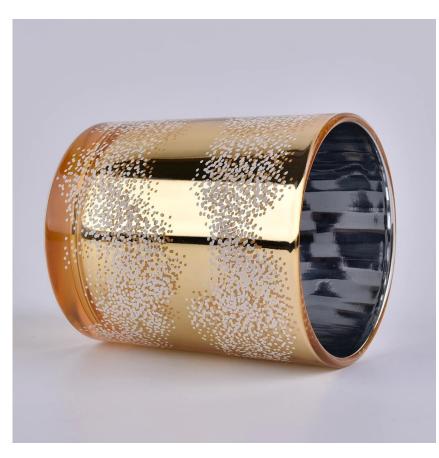

#### cylinder gold glass candle jar with white dots prints

Luxury electroplating glass candle jar for home decorations and hotel decorations.

Sunny Glassware not only makes OEM/ODM orders, but also helps many brands start with product concepts.

# Flexible size design can quickly expand your market

Top dia: 88mm Bottom dia: 83mm Height: 100mm Weight:400g Capacity: 395ml

We turn your ideas into creative fragrance products and sell them in

the local market.