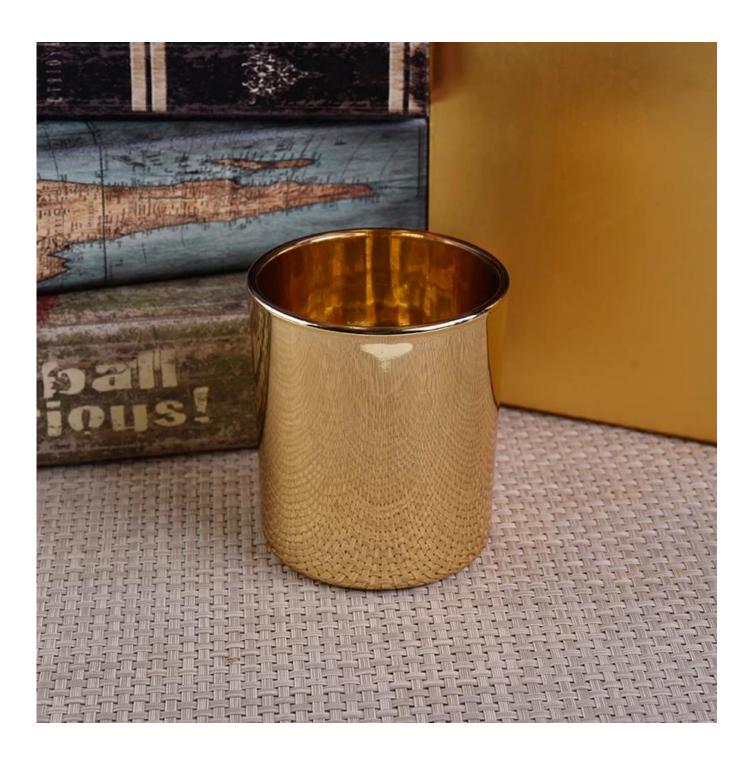

## Cylinder glass candle jar electroplating gold color

| Item number.     | SGJBS18032712                                                             |
|------------------|---------------------------------------------------------------------------|
| Material         | high white glass material                                                 |
| craft            | machine made glass candle jar                                             |
| Samples time     | 1. 5 days if there is a form and size of the glass                        |
|                  | 2. 15 days, if you need a new shape and size glass                        |
| Packaging        | Normal packing, 4 pieces in inner box, 48 pieces in box                   |
| Product Capacity | 500,000 ~ 1,000,000 pieces per month                                      |
| Delivery time    | Within 35 days after the sample and in order confirmed                    |
| Terms of payment | 30% deposit by T / T in advance and balance against copy of B / L         |
| Shipment         | By sea, by air, by express and the delivery agent acceptable              |
|                  | 1. Home decor glass candle jar from high quality                          |
| Product Features | 2. Suitable for use in hotel, house, etc.                                 |
|                  | 3. Meet ASTM Test                                                         |
|                  | 1. Various designs and sizes for selection                                |
|                  | 2 Any color painted, cold, electroplating, laser model Processing cutter  |
| For your choice  | 3. Special package as shrink film, color gift box, white gift box, etc.   |
|                  | 4. We are exclusive of employees for quality control                      |
|                  | 5. We have a professional workshop and warehouse for ensure delivery time |