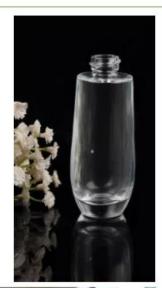

## Cylinder glass candle jar electroplating gold color

| Item number.     | SGJBS18032712                                                             |
|------------------|---------------------------------------------------------------------------|
| Material         | high white glass material                                                 |
| craft            | machine made glass candle jar                                             |
| Samples time     | 1. 5 days if there is a form and size of the glass                        |
|                  | 2. 15 days, if you need a new shape and size glass                        |
| Packaging        | Normal packing, 4 pieces in inner box, 48 pieces in box                   |
| Product Capacity | 500,000 ~ 1,000,000 pieces per month                                      |
| Delivery time    | Within 35 days after the sample and in order confirmed                    |
| Terms of payment | 30% deposit by T / T in advance and balance against copy of B / L         |
| Shipment         | By sea, by air, by express and the delivery agent acceptable              |
|                  | 1. Home decor glass candle jar from high quality                          |
| Product Features | 2. Suitable for use in hotel, house, etc.                                 |
|                  | 3. Meet ASTM Test                                                         |
|                  | 1. Various designs and sizes for selection                                |
|                  | 2 Any color painted, cold, electroplating, laser model Processing cutter  |
| For your choice  | 3. Special package as shrink film, color gift box, white gift box, etc.   |
|                  | 4. We are exclusive of employees for quality control                      |
|                  | 5. We have a professional workshop and warehouse for ensure delivery time |