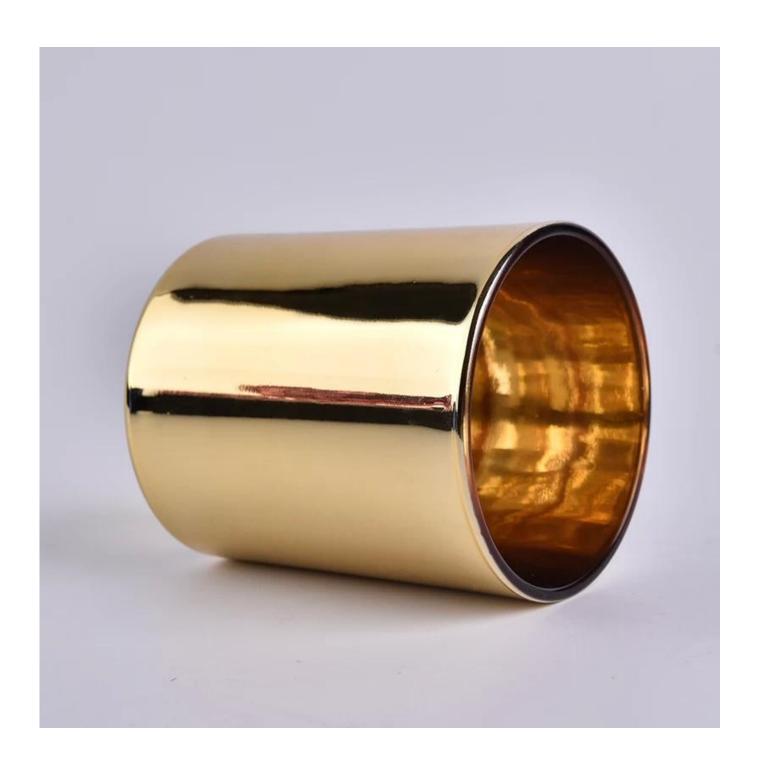

## Cylinder glass candle jar electroplating gold color

| Item number.     | SGJBS18032712                                                             |
|------------------|---------------------------------------------------------------------------|
| Material         | high white glass material                                                 |
| craft            | machine made glass candle jar                                             |
| Samples time     | 1. 5 days if there is a form and size of the glass                        |
|                  | 2. 15 days, if you need a new shape and size glass                        |
| Packaging        | Normal packing, 4 pieces in inner box, 48 pieces in box                   |
| Product Capacity | 500,000 ~ 1,000,000 pieces per month                                      |
| Delivery time    | Within 35 days after the sample and in order confirmed                    |
| Terms of payment | 30% deposit by T / T in advance and balance against copy of B / L         |
| Shipment         | By sea, by air, by express and the delivery agent acceptable              |
|                  | 1. Home decor glass candle jar from high quality                          |
| Product Features | 2. Suitable for use in hotel, house, etc.                                 |
|                  | 3. Meet ASTM Test                                                         |
|                  | 1. Various designs and sizes for selection                                |
|                  | 2 Any color painted, cold, electroplating, laser model Processing cutter  |
| For your choice  | 3. Special package as shrink film, color gift box, white gift box, etc.   |
|                  | 4. We are exclusive of employees for quality control                      |
|                  | 5. We have a professional workshop and warehouse for ensure delivery time |