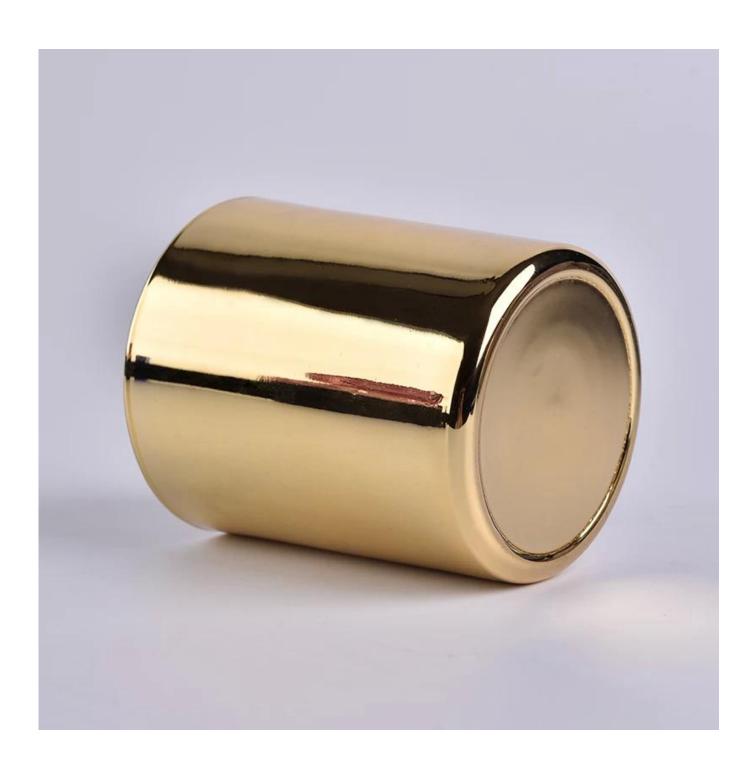

## Cylinder glass candle jar electroplating gold color

| Item number.     | SGJBS18032712                                                             |
|------------------|---------------------------------------------------------------------------|
| Material         | high white glass material                                                 |
| craft            | machine made glass candle jar                                             |
| Samples time     | 1. 5 days if there is a form and size of the glass                        |
|                  | 2. 15 days, if you need a new shape and size glass                        |
| Packaging        | Normal packing, 4 pieces in inner box, 48 pieces in box                   |
| Product Capacity | 500,000 ~ 1,000,000 pieces per month                                      |
| Delivery time    | Within 35 days after the sample and in order confirmed                    |
| Terms of payment | 30% deposit by T / T in advance and balance against copy of B / L         |
| Shipment         | By sea, by air, by express and the delivery agent acceptable              |
|                  | 1. Home decor glass candle jar from high quality                          |
| Product Features | 2. Suitable for use in hotel, house, etc.                                 |
|                  | 3. Meet ASTM Test                                                         |
|                  | 1. Various designs and sizes for selection                                |
|                  | 2 Any color painted, cold, electroplating, laser model Processing cutter  |
| For your choice  | 3. Special package as shrink film, color gift box, white gift box, etc.   |
|                  | 4. We are exclusive of employees for quality control                      |
|                  | 5. We have a professional workshop and warehouse for ensure delivery time |