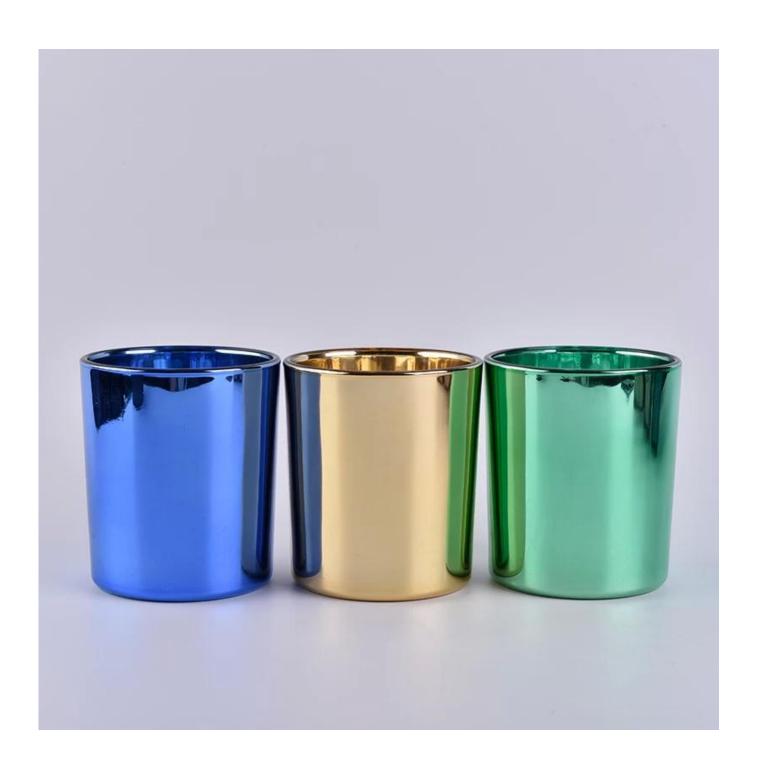

## Cylinder glass candle jar electroplating gold color

| Item number.     | SGJBS18032712                                                             |
|------------------|---------------------------------------------------------------------------|
| Material         | high white glass material                                                 |
| craft            | machine made glass candle jar                                             |
| Samples time     | 1. 5 days if there is a form and size of the glass                        |
|                  | 2. 15 days, if you need a new shape and size glass                        |
| Packaging        | Normal packing, 4 pieces in inner box, 48 pieces in box                   |
| Product Capacity | 500,000 ~ 1,000,000 pieces per month                                      |
| Delivery time    | Within 35 days after the sample and in order confirmed                    |
| Terms of payment | 30% deposit by T / T in advance and balance against copy of B / L         |
| Shipment         | By sea, by air, by express and the delivery agent acceptable              |
|                  | 1. Home decor glass candle jar from high quality                          |
| Product Features | 2. Suitable for use in hotel, house, etc.                                 |
|                  | 3. Meet ASTM Test                                                         |
|                  | 1. Various designs and sizes for selection                                |
|                  | 2 Any color painted, cold, electroplating, laser model Processing cutter  |
| For your choice  | 3. Special package as shrink film, color gift box, white gift box, etc.   |
|                  | 4. We are exclusive of employees for quality control                      |
|                  | 5. We have a professional workshop and warehouse for ensure delivery time |