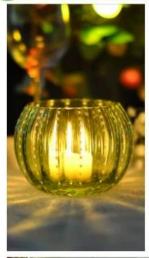

## Cylinder glass candle jar electroplating gold color

| Item number.     | SGJBS18032712                                                             |
|------------------|---------------------------------------------------------------------------|
| Material         | high white glass material                                                 |
| craft            | machine made glass candle jar                                             |
| Samples time     | 1. 5 days if there is a form and size of the glass                        |
|                  | 2. 15 days, if you need a new shape and size glass                        |
| Packaging        | Normal packing, 4 pieces in inner box, 48 pieces in box                   |
| Product Capacity | 500,000 ~ 1,000,000 pieces per month                                      |
| Delivery time    | Within 35 days after the sample and in order confirmed                    |
| Terms of payment | 30% deposit by T / T in advance and balance against copy of B / L         |
| Shipment         | By sea, by air, by express and the delivery agent acceptable              |
|                  | 1. Home decor glass candle jar from high quality                          |
| Product Features | 2. Suitable for use in hotel, house, etc.                                 |
|                  | 3. Meet ASTM Test                                                         |
|                  | 1. Various designs and sizes for selection                                |
|                  | 2 Any color painted, cold, electroplating, laser model Processing cutter  |
| For your choice  | 3. Special package as shrink film, color gift box, white gift box, etc.   |
|                  | 4. We are exclusive of employees for quality control                      |
|                  | 5. We have a professional workshop and warehouse for ensure delivery time |