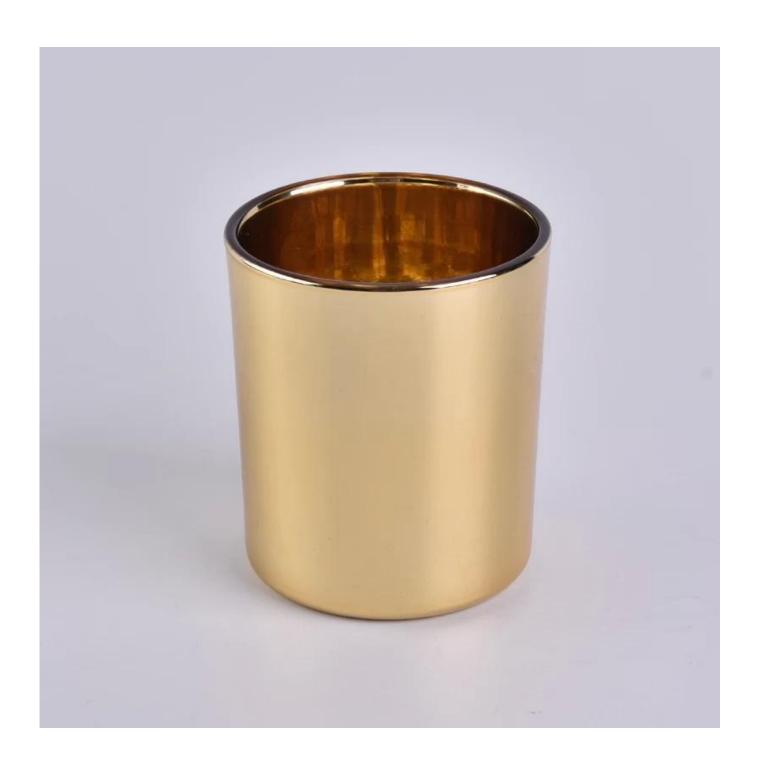

## Cylinder glass candle jar electroplating gold color

| Item number.     | SGJBS18032712                                                             |
|------------------|---------------------------------------------------------------------------|
| Material         | high white glass material                                                 |
| craft            | machine made glass candle jar                                             |
| Samples time     | 1. 5 days if there is a form and size of the glass                        |
|                  | 2. 15 days, if you need a new shape and size glass                        |
| Packaging        | Normal packing, 4 pieces in inner box, 48 pieces in box                   |
| Product Capacity | 500,000 ~ 1,000,000 pieces per month                                      |
| Delivery time    | Within 35 days after the sample and in order confirmed                    |
| Terms of payment | 30% deposit by T / T in advance and balance against copy of B / L         |
| Shipment         | By sea, by air, by express and the delivery agent acceptable              |
|                  | 1. Home decor glass candle jar from high quality                          |
| Product Features | 2. Suitable for use in hotel, house, etc.                                 |
|                  | 3. Meet ASTM Test                                                         |
|                  | 1. Various designs and sizes for selection                                |
|                  | 2 Any color painted, cold, electroplating, laser model Processing cutter  |
| For your choice  | 3. Special package as shrink film, color gift box, white gift box, etc.   |
|                  | 4. We are exclusive of employees for quality control                      |
|                  | 5. We have a professional workshop and warehouse for ensure delivery time |