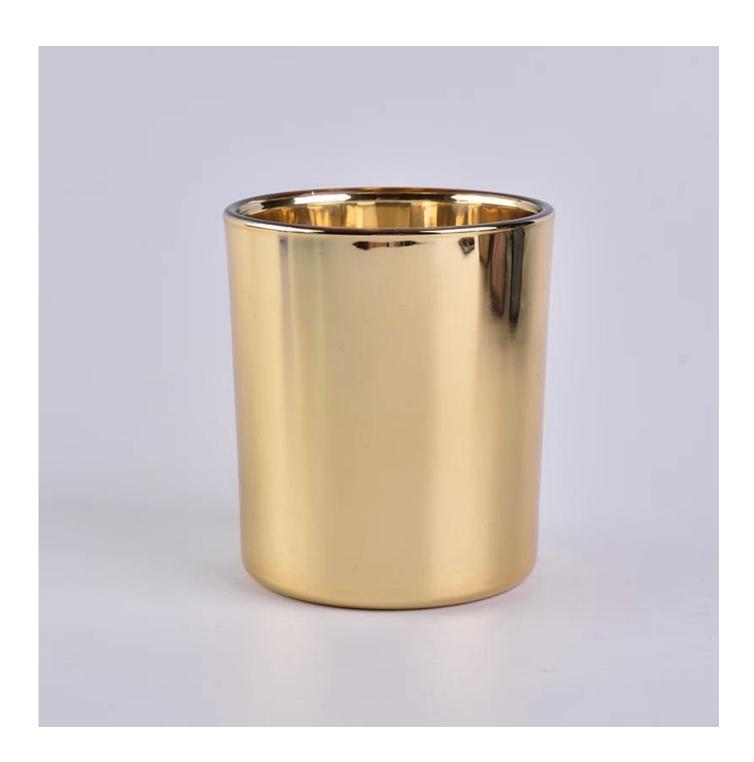

## Cylinder glass candle jar electroplating gold color

| Item number.     | SGJBS18032712                                                             |
|------------------|---------------------------------------------------------------------------|
| Material         | high white glass material                                                 |
| craft            | machine made glass candle jar                                             |
| Samples time     | 1. 5 days if there is a form and size of the glass                        |
|                  | 2. 15 days, if you need a new shape and size glass                        |
| Packaging        | Normal packing, 4 pieces in inner box, 48 pieces in box                   |
| Product Capacity | 500,000 ~ 1,000,000 pieces per month                                      |
| Delivery time    | Within 35 days after the sample and in order confirmed                    |
| Terms of payment | 30% deposit by T / T in advance and balance against copy of B / L         |
| Shipment         | By sea, by air, by express and the delivery agent acceptable              |
|                  | 1. Home decor glass candle jar from high quality                          |
| Product Features | 2. Suitable for use in hotel, house, etc.                                 |
|                  | 3. Meet ASTM Test                                                         |
|                  | 1. Various designs and sizes for selection                                |
|                  | 2 Any color painted, cold, electroplating, laser model Processing cutter  |
| For your choice  | 3. Special package as shrink film, color gift box, white gift box, etc.   |
|                  | 4. We are exclusive of employees for quality control                      |
|                  | 5. We have a professional workshop and warehouse for ensure delivery time |